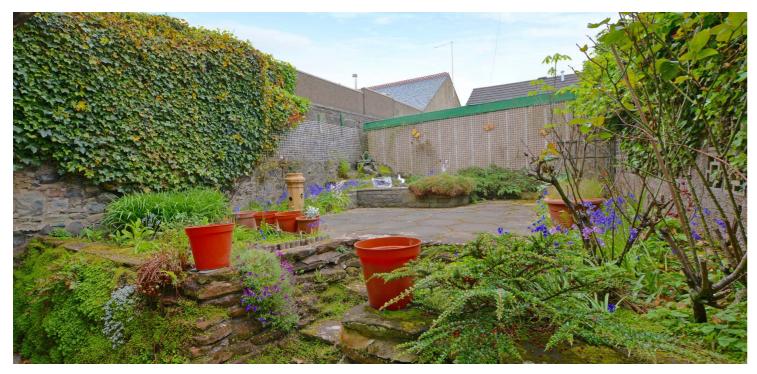

Externally the front area has been hard landscaped with raised borders and driveway to the side culminating in the integral garage. The fully enclosed rear garden is laid to decorative paving with shrubbery borders, patio and pond.