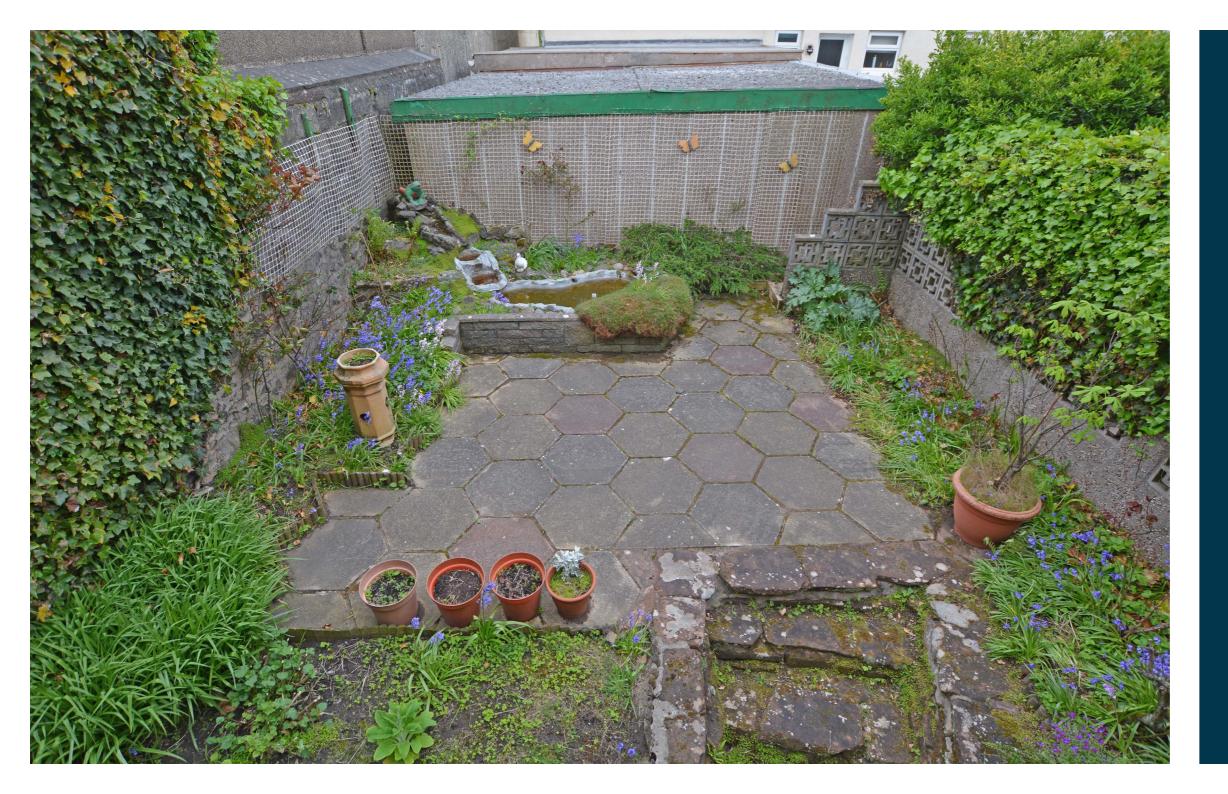

Externally the front area has been hard landscaped with raised borders and driveway to the side culminating in the integral garage. The fully enclosed rear garden is laid to decorative paving with shrubbery borders, patio and pond.