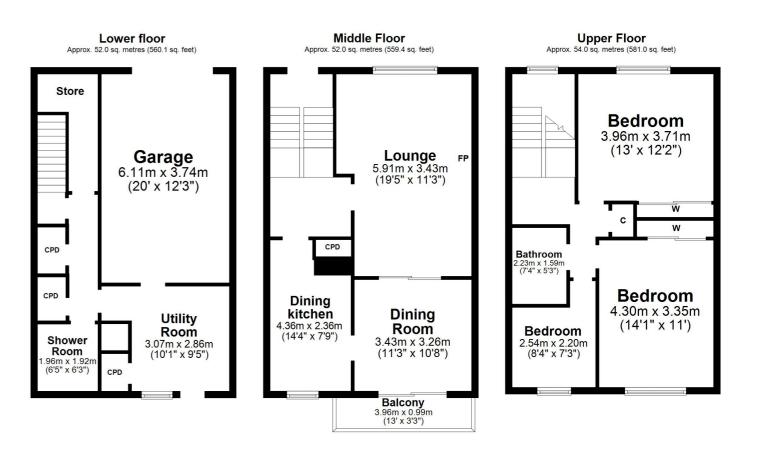

In summary the accommodation extends to, on the middle floor, a broad reception hallway, front facing lounge with feature fire and sliding doors to the dining room with south facing balcony off and a dining kitchen. On the upper level there are three bedrooms and a three piece bathroom (two of the bedrooms benefit from fitted wardrobe space). On the lower level there is a useful utility room with door to the rear garden, four piece shower room, extensive storage and integral garage.

TR1512 | Sat Nav: 2A Dallas Road, Troon, KA10 6EL For the full home report visit **www.corumproperty.co.uk** \* All measurements and distances are approximate Floorplans are for illustration purposes and may not be to scale.