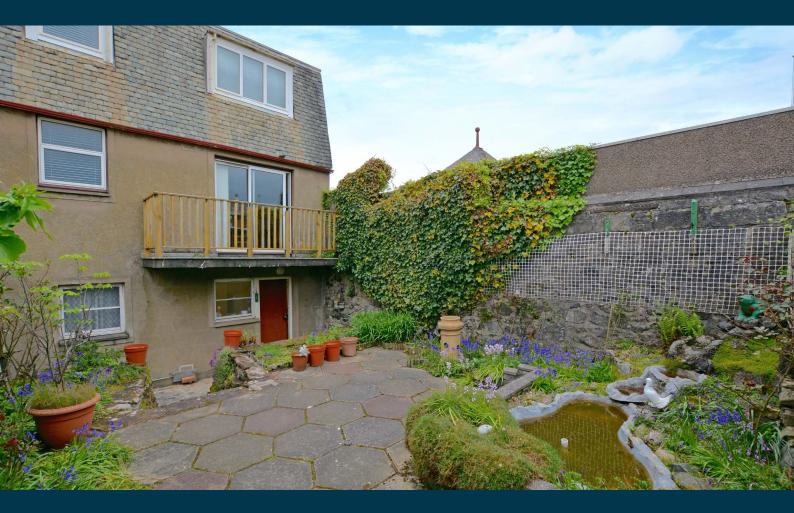

Externally the front area has been hard landscaped with raised borders and driveway to the side culminating in the integral garage. The fully enclosed rear garden is laid to decorative paving with shrubbery borders, patio and pond.