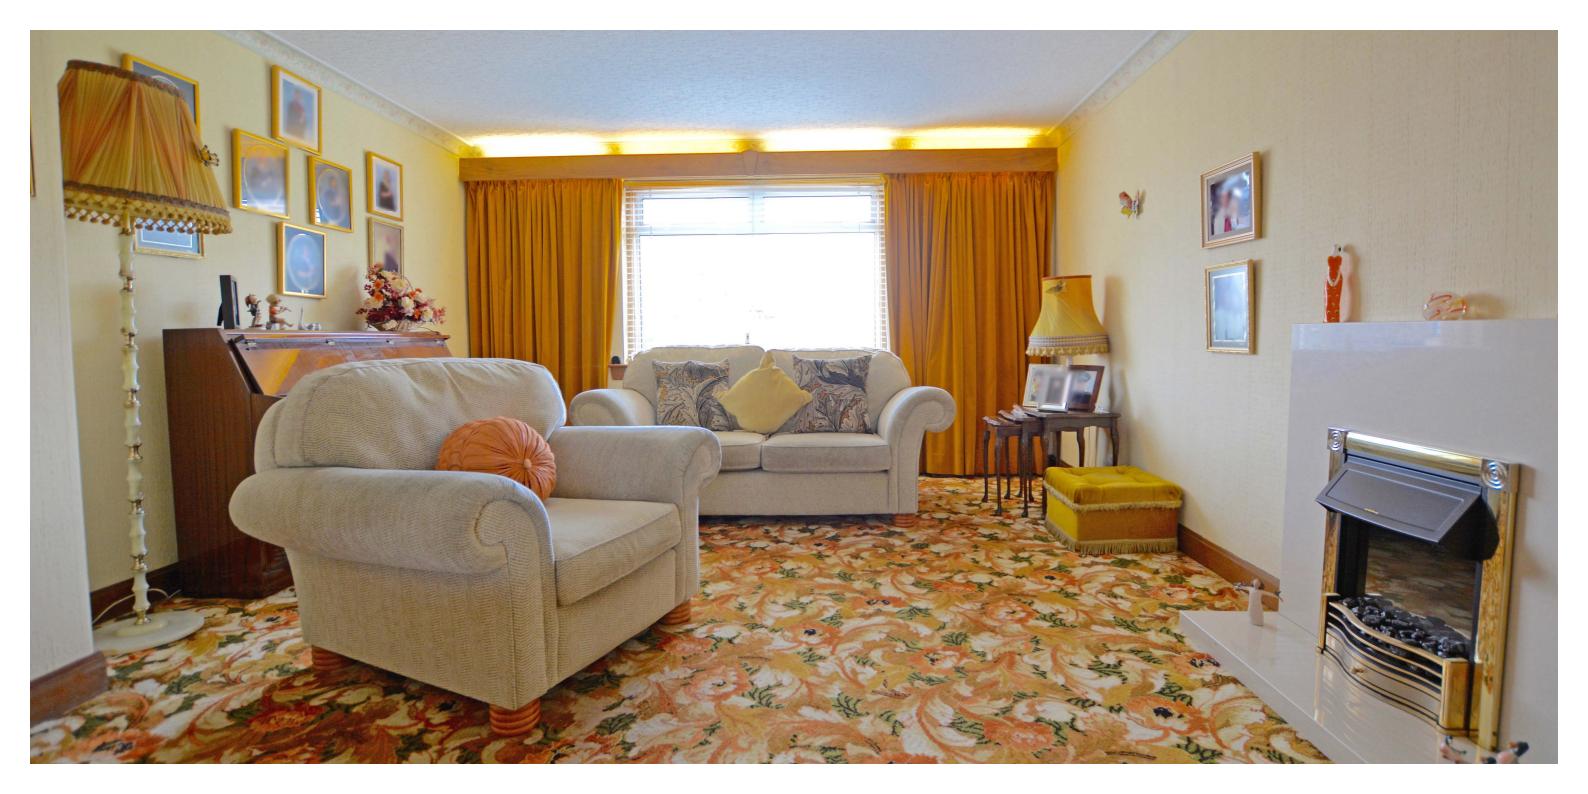

In summary the accommodation extends to, on the middle floor, a broad reception hallway, front facing lounge with feature fire and sliding doors to the dining room with south facing balcony off and a dining kitchen. On the upper level there are three bedrooms and a three piece bathroom (two of the bedrooms benefit from fitted wardrobe space). On the lower level there is a useful utility room with door to the rear garden, four piece shower room, extensive storage and integral garage.