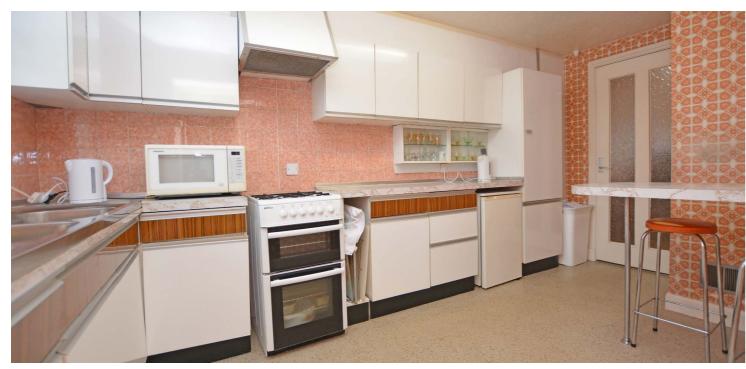

The property requires a degree of modernisation which has been reflected in the initial asking price allowing the successful purchaser to modernise/reconfigure to individual taste. Features include a fitted kitchen, gas warm air central heating and predominant double glazing.

In summary the accommodation extends to, on the middle floor, a broad reception hallway, front facing lounge with feature fire and sliding doors to the dining room with south facing balcony off and a dining kitchen. On the upper level there are three bedrooms and a three piece bathroom (two of the bedrooms benefit from fitted wardrobe space). On the lower level there is a useful utility room with door to the rear garden, four piece shower room, extensive storage and integral garage.