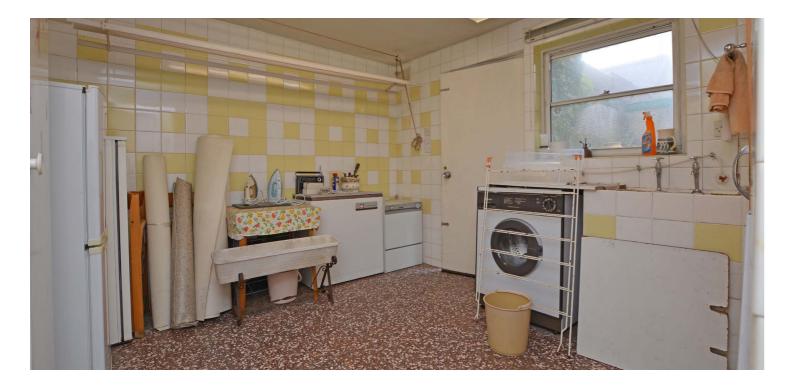

In summary the accommodation extends to, on the middle floor, a broad reception hallway, front facing lounge with feature fire and sliding doors to the dining room with south facing balcony off and a dining kitchen. On the upper level there are three bedrooms and a three piece bathroom (two of the bedrooms benefit from fitted wardrobe space). On the lower level there is a useful utility room with door to the rear garden, four piece shower room, extensive storage and integral garage.