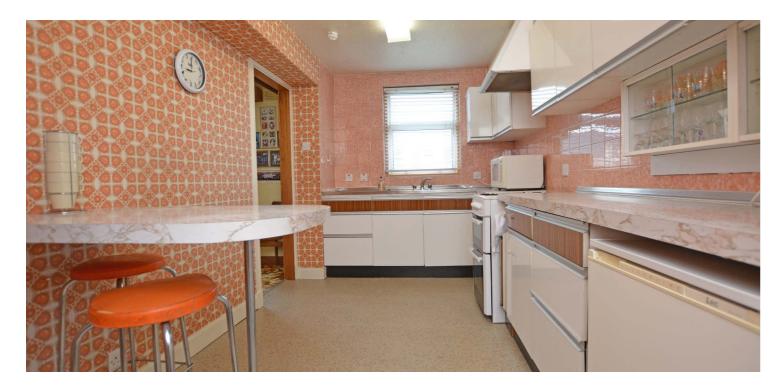

The property requires a degree of modernisation which has been reflected in the initial asking price allowing the successful purchaser to modernise/reconfigure to individual taste. Features include a fitted kitchen, gas warm air central heating and predominant double glazing.

In summary the accommodation extends to, on the middle floor, a broad reception hallway, front facing lounge with feature fire and sliding doors to the dining room with south facing balcony off and a dining kitchen. On the upper level there are three bedrooms and a three piece bathroom (two of the bedrooms benefit from fitted wardrobe space). On the lower level there is a useful utility room with door to the rear garden, four piece shower room, extensive storage and integral garage.