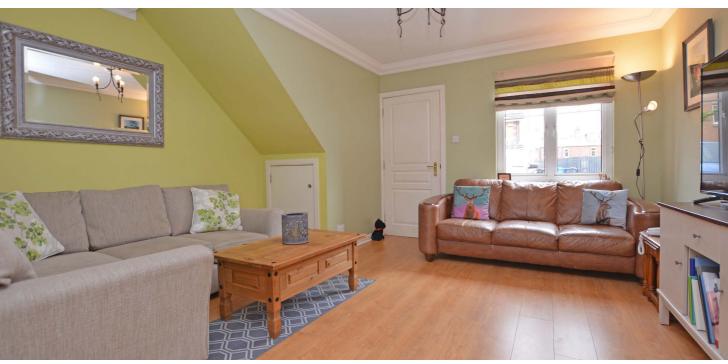

In summary the accommodation extends to, on the ground floor, a reception hallway, front facing lounge with double doors to the dining area, modern fitted kitchen with useful utility room adjacent and two piece wc. On the first floor there are three double bedrooms including a master with en-suite shower room and fitted wardrobes. Bedroom 2 also features fitted wardrobes. Completing the first floor accommodation is a three piece family bathroom. On the second floor there are two further double bedrooms (one currently used as a studio/home office) and a two piece wc.