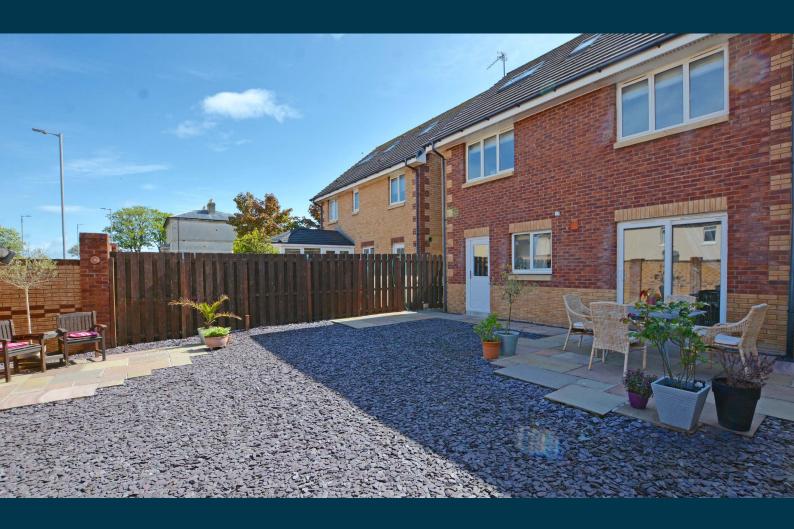

Externally to the front there is block paved parking for three vehicles culminating in the integral garage. To the rear there is an enclosed, hard landscaped garden with patio areas, chipped borders and garden shed.