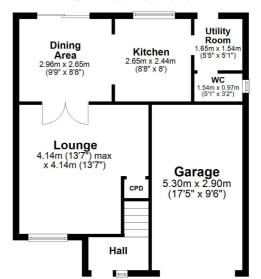

In summary the accommodation extends to, on the ground floor, a reception hallway, front facing lounge with double doors to the dining area, modern fitted kitchen with useful utility room adjacent and two piece wc. On the first floor there are three double bedrooms including a master with en-suite shower room and fitted wardrobes. Bedroom 2 also features fitted wardrobes. Completing the first floor accommodation is a three piece family bathroom. On the second floor there are two further double bedrooms (one currently used as a studio/home office) and a two piece wc.

Externally to the front there is block paved parking for three vehicles culminating in the integral garage. To the rear there is an enclosed, hard landscaped garden with patio areas, chipped borders and garden shed.

## **Ground Floor**

Approx. 54.9 sq. metres (590.5 sq. feet)