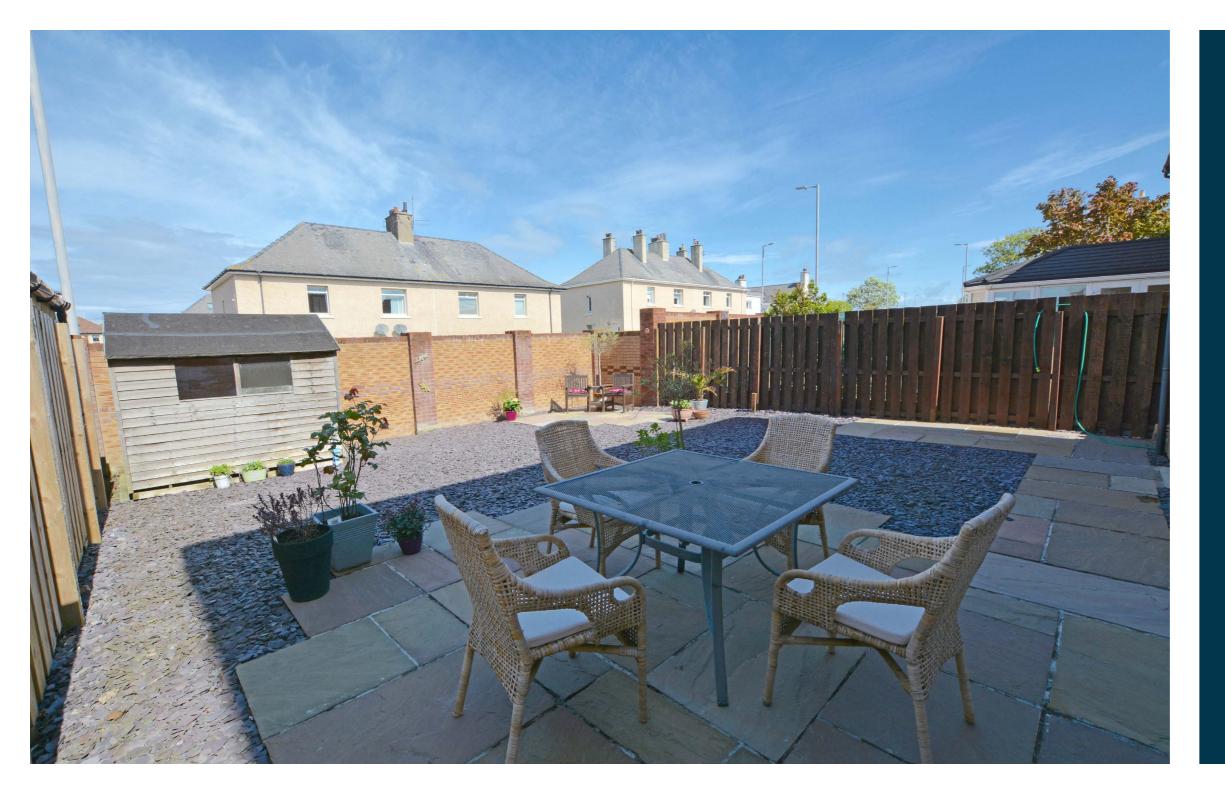

Externally to the front there is block paved parking for three vehicles culminating in the integral garage. To the rear there is an enclosed, hard landscaped garden with patio areas, chipped borders and garden shed.