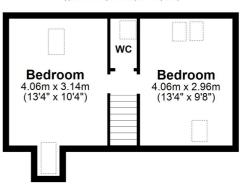

In summary the accommodation extends to, on the ground floor, a reception hallway, front facing lounge with double doors to the dining area, modern fitted kitchen with useful utility room adjacent and two piece wc. On the first floor there are three double bedrooms including a master with en-suite shower room and fitted wardrobes. Bedroom 2 also features fitted wardrobes. Completing the first floor accommodation is a three piece family bathroom. On the second floor there are two further double bedrooms (one currently used as a studio/home office) and a two piece wc.

## Second Floor

Approx. 29.7 sq. metres (319.3 sq. feet)

Bradan Court is a quiet residential development within close proximity to a range of local amenities including schooling, shopping and good transport links. Troon is home to a wide variety of recreational facilities including a yacht marina, seafront and Royal Troon Golf Club regular host to the Open Championship. For the commuter there are excellent road and rail links to Glasgow and surrounding areas.