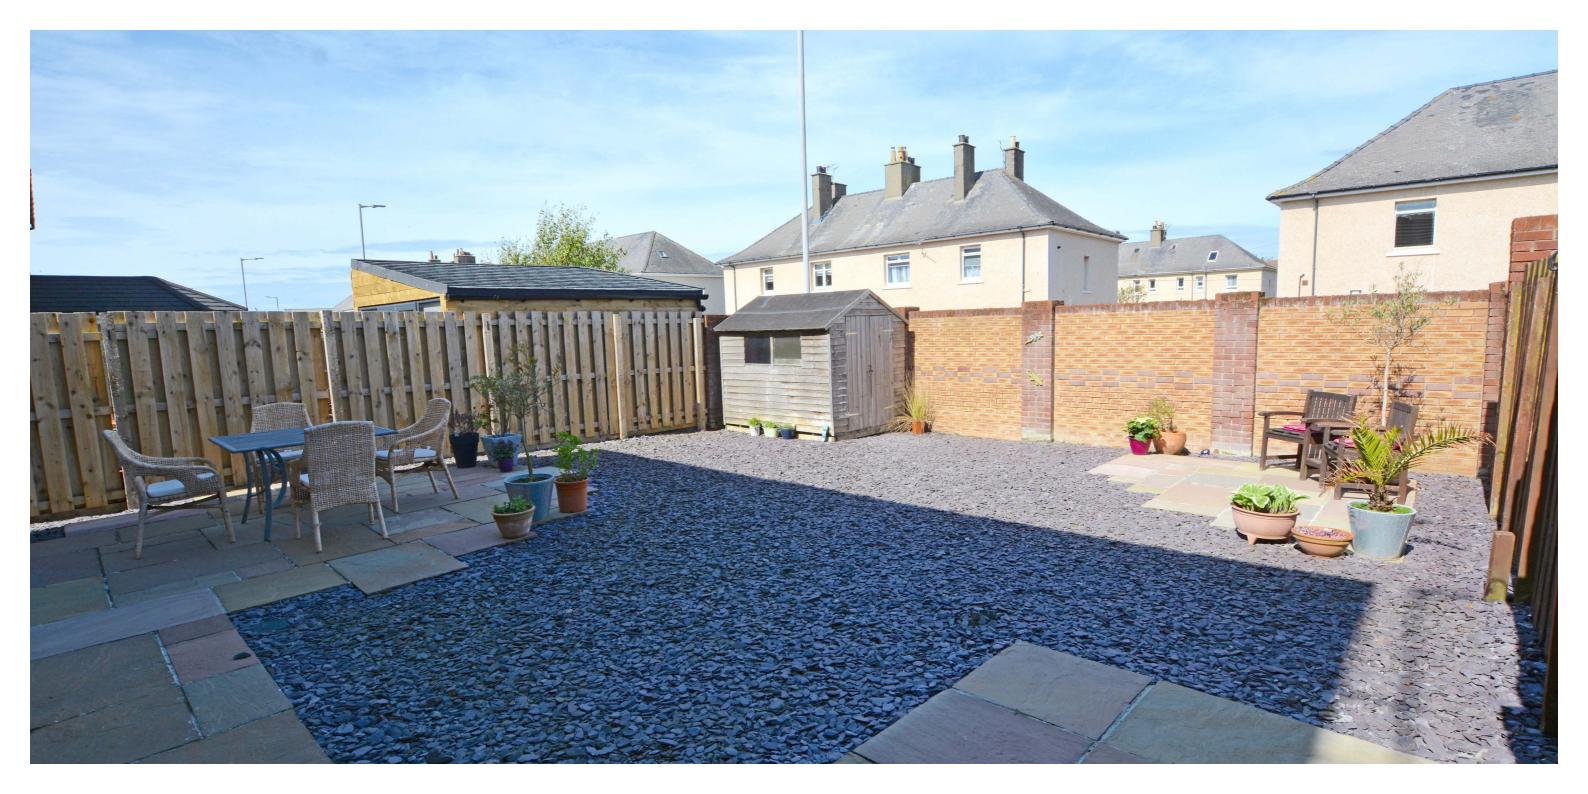

Externally to the front there is block paved parking for three vehicles culminating in the integral garage. To the rear there is an enclosed, hard landscaped garden with patio areas, chipped borders and garden shed.