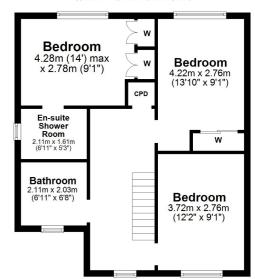

In summary the accommodation extends to, on the ground floor, a reception hallway, front facing lounge with double doors to the dining area, modern fitted kitchen with useful utility room adjacent and two piece wc. On the first floor there are three double bedrooms including a master with en-suite shower room and fitted wardrobes. Bedroom 2 also features fitted wardrobes. Completing the first floor accommodation is a three piece family bathroom. On the second floor there are two further double bedrooms (one currently used as a studio/home office) and a two piece wc.

## First Floor

Approx. 54.3 sq. metres (584.1 sq. feet)