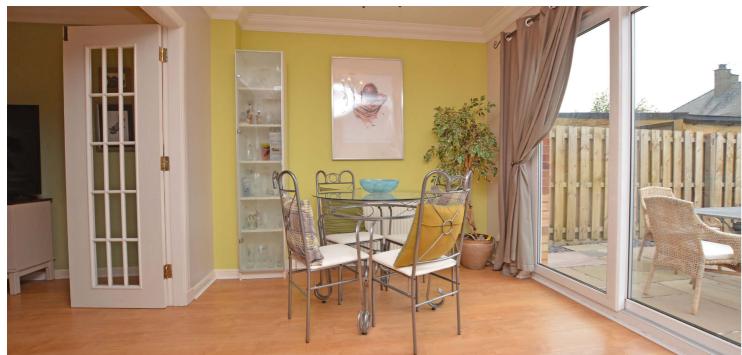

In summary the accommodation extends to, on the ground floor, a reception hallway, front facing lounge with double doors to the dining area, modern fitted kitchen with useful utility room adjacent and two piece wc. On the first floor there are three double bedrooms including a master with en-suite shower room and fitted wardrobes. Bedroom 2 also features fitted wardrobes. Completing the first floor accommodation is a three piece family bathroom. On the second floor there are two further double bedrooms (one currently used as a studio/home office) and a two piece wc.