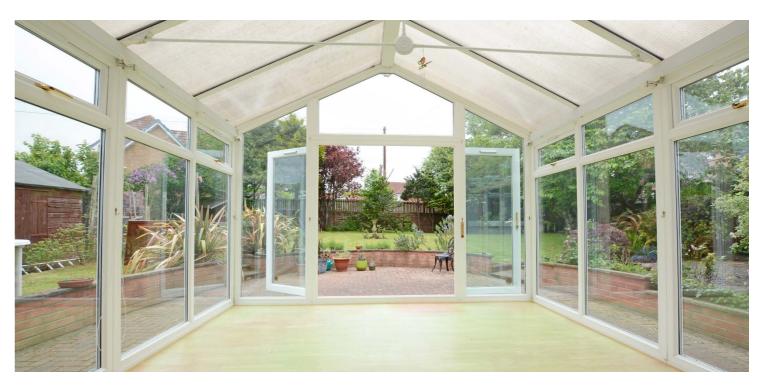

In summary the accommodation extends to, on the ground floor, a vestibule, T-shaped reception hallway, front facing bay windowed lounge with feature fireplace, modern fitted kitchen, dining room, large conservatory overlooking the rear garden, bay windowed double bedroom, three piece bathroom, separate shower room and useful utility room. Upstairs there are two further double bedrooms and eaves storage.