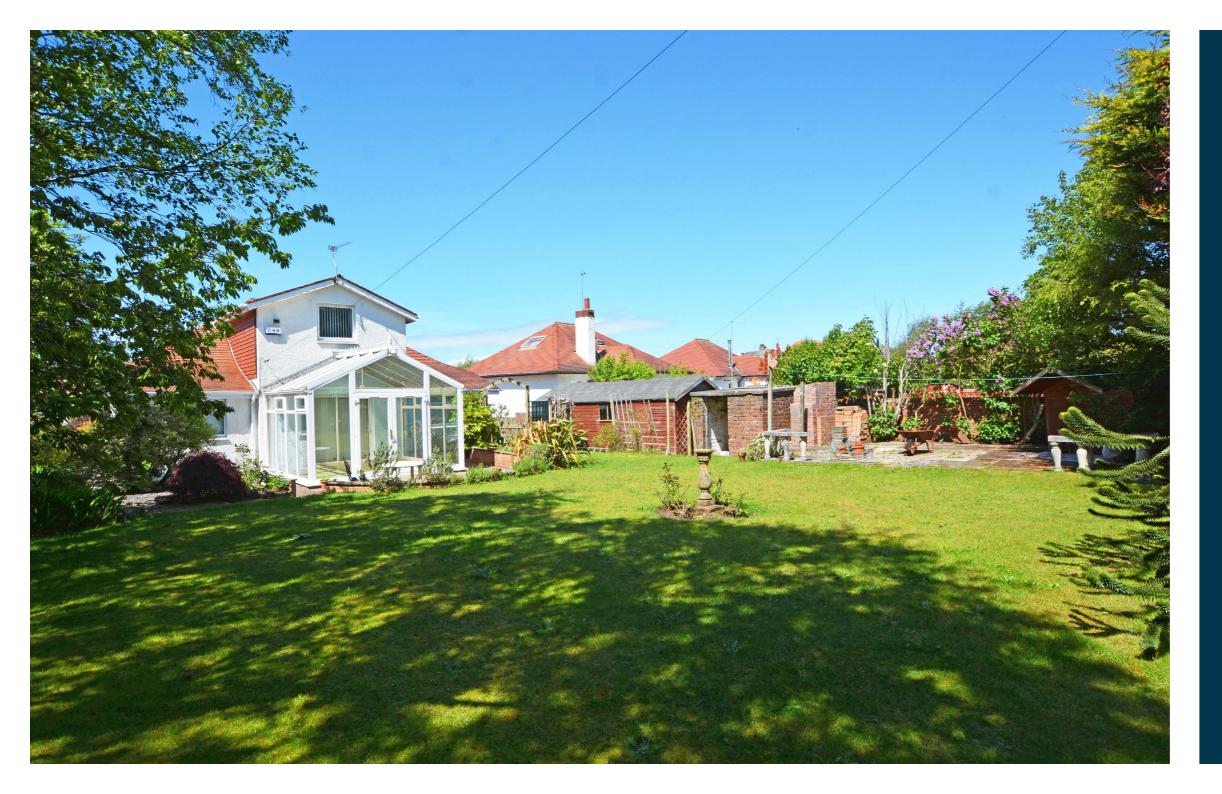

The driveway parking continues to the side of the property culminating in the detached garage. The rear garden is fully enclosed and child safe with a large lawn, decorative patio area, block paved pathways and shrubbery borders. The garden shed will be included in the sale.