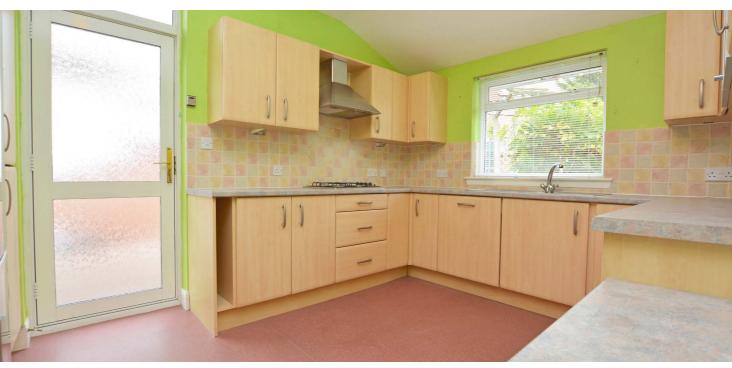

Features and benefits include a modern fitted kitchen, double glazing, alarm system, gas central heating with an 'Alpha' boiler, generous cupboard space and fitted wardrobe space in two of the three bedrooms.

In summary the accommodation extends to, on the ground floor, a vestibule, T-shaped reception hallway, front facing bay windowed lounge with feature fireplace, modern fitted kitchen, dining room, large conservatory overlooking the rear garden, bay windowed double bedroom, three piece bathroom, separate shower room and useful utility room. Upstairs there are two further double bedrooms and eaves storage.