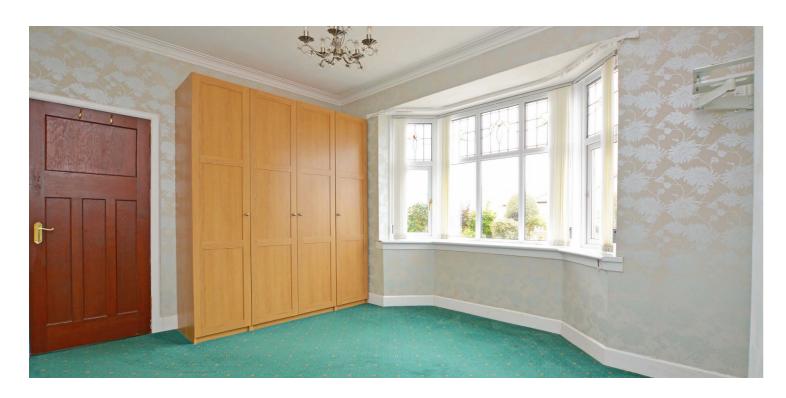

Features and benefits include a modern fitted kitchen, double glazing, alarm system, gas central heating with an 'Alpha' boiler, generous cupboard space and fitted wardrobe space in two of the three bedrooms.

In summary the accommodation extends to, on the ground floor, a vestibule, T-shaped reception hallway, front facing bay windowed lounge with feature fireplace, modern fitted kitchen, dining room, large conservatory overlooking the rear garden, bay windowed double bedroom, three piece bathroom, separate shower room and useful utility room. Upstairs there are two further double bedrooms and eaves storage.