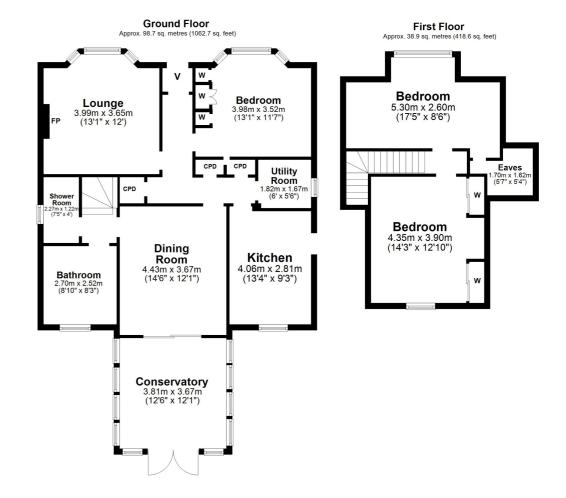

In summary the accommodation extends to, on the ground floor, a vestibule, T-shaped reception hallway, front facing bay windowed lounge with feature fireplace, modern fitted kitchen, dining room, large conservatory overlooking the rear garden, bay windowed double bedroom, three piece bathroom, separate shower room and useful utility room. Upstairs there are two further double bedrooms and eaves storage.

TR1519 | Sat Nav: 87 Donald Cres, Troon, KA10 6PH

For the full home report visit www.corumproperty.co.uk

\* All measurements and distances are approximate Floorplans are for illustration purposes and may not be to scale.