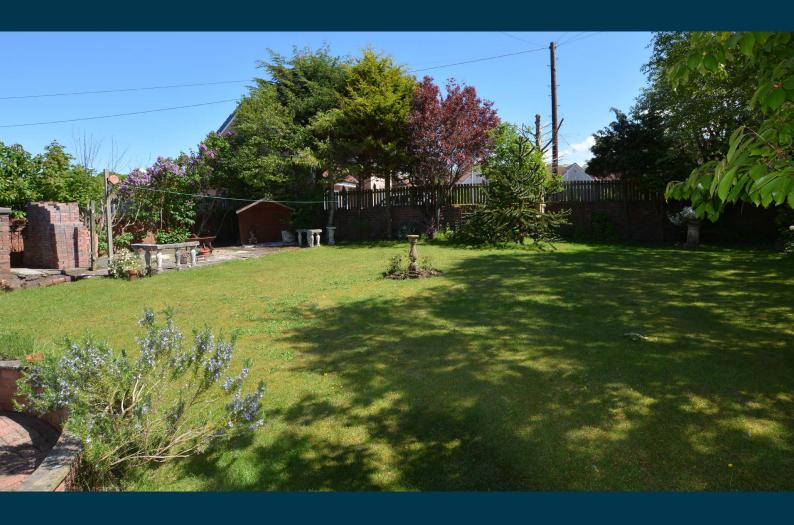

The driveway parking continues to the side of the property culminating in the detached garage. The rear garden is fully enclosed and child safe with a large lawn, decorative patio area, block paved pathways and shrubbery borders. The garden shed will be included in the sale.