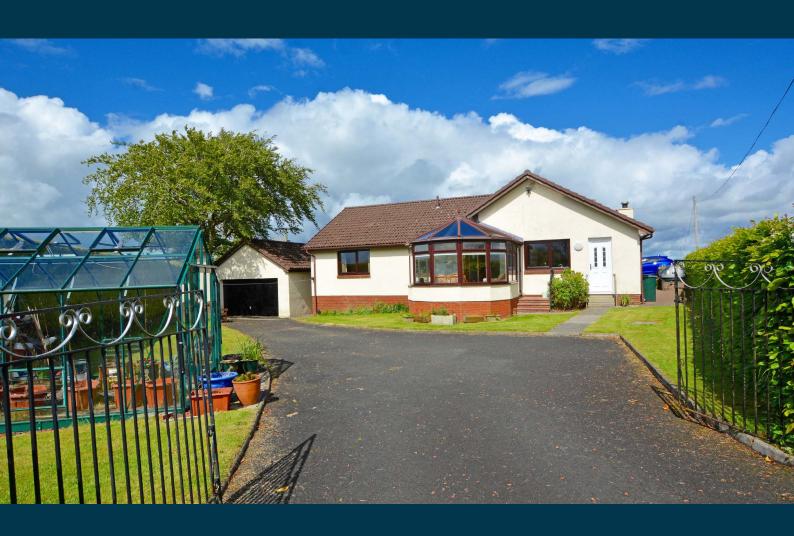

## **WOODEND COTTAGE**

KENSTEY FARM ROAD, BY MAUCHLINE

www.corumproperty.co.uk

- 3 | BEDROOMS
- 1 | BATHROOM
- 3 | PUBLIC ROOMS

An impressive modern detached bungalow set in an idyllic country location with far reaching views and providing spacious accommodation with generous gardens and double garage.

Woodend Cottage is a rarely available detached country bungalow which enjoys a very private position just over two miles from Mauchline and close to Catrine. Although requiring a degree of modernisation the property provides well proportioned accommodation suited to both families and those clients seeking all on the level living without compromising on space. Features and benefits include a fitted kitchen, double glazing (installed 2022), oil central heating, extensive loft storage and fitted wardrobes in two of the three double bedrooms.

Externally the property is set in good sized gardens predominantly laid to lawn with shrub borders and decorative chipped area. There is driveway parking on both sides of the property. The rear of the property is bordered by beech hedging and has gated entry with a driveway culminating in the detached double garage with purpose built dog runs with internal and external areas.