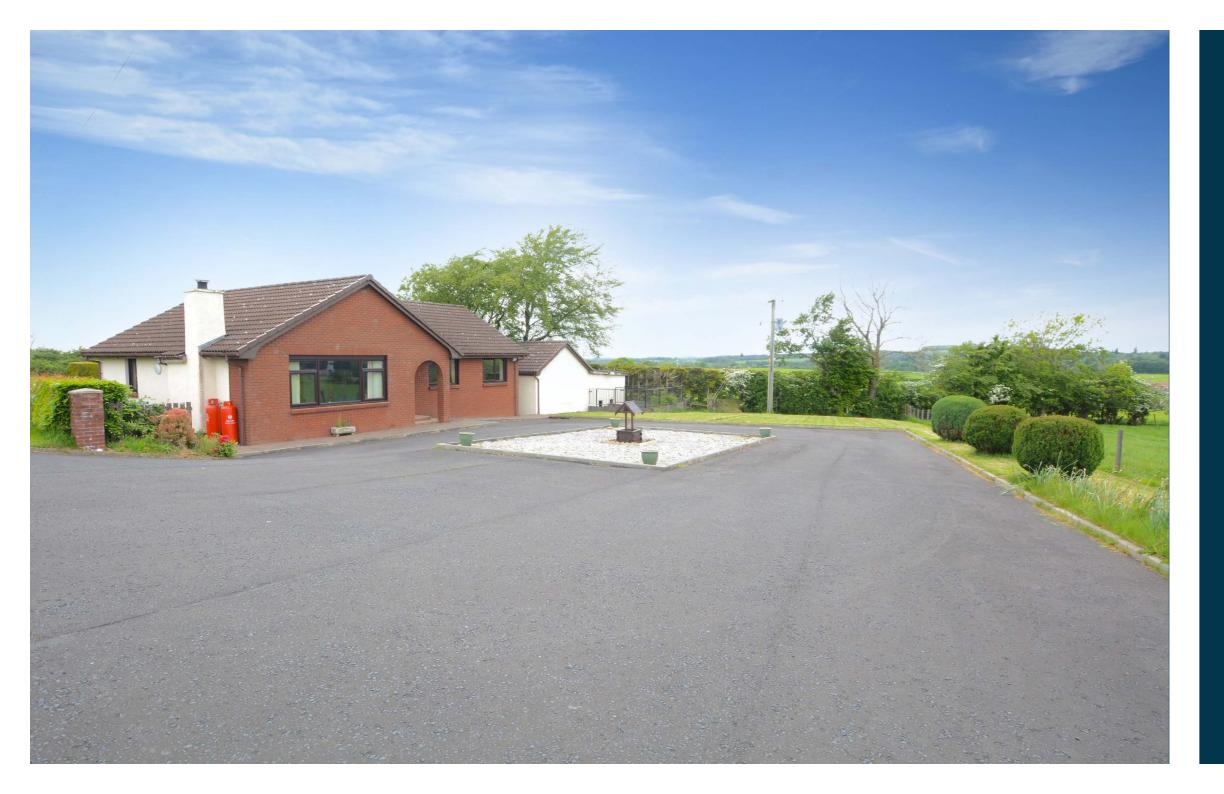

Externally the property is set in good sized gardens predominantly laid to lawn with shrub borders and decorative chipped area. There is driveway parking on both sides of the property. The rear of the property is bordered by beech hedging and has gated entry with a driveway culminating in the detached double garage with purpose built dog runs with internal and external areas.

Total area: approx. 154.1 sq. metres (1658.8 sq. feet)

The property is set in generous gardens within an idyllic country setting with open outlook to the front and just over two miles from Mauchline which provides a wide range of amenities including shops and schooling. The location is also within easy reach Kilmarnock and commuting distance of Glasgow via the A76 and M77.