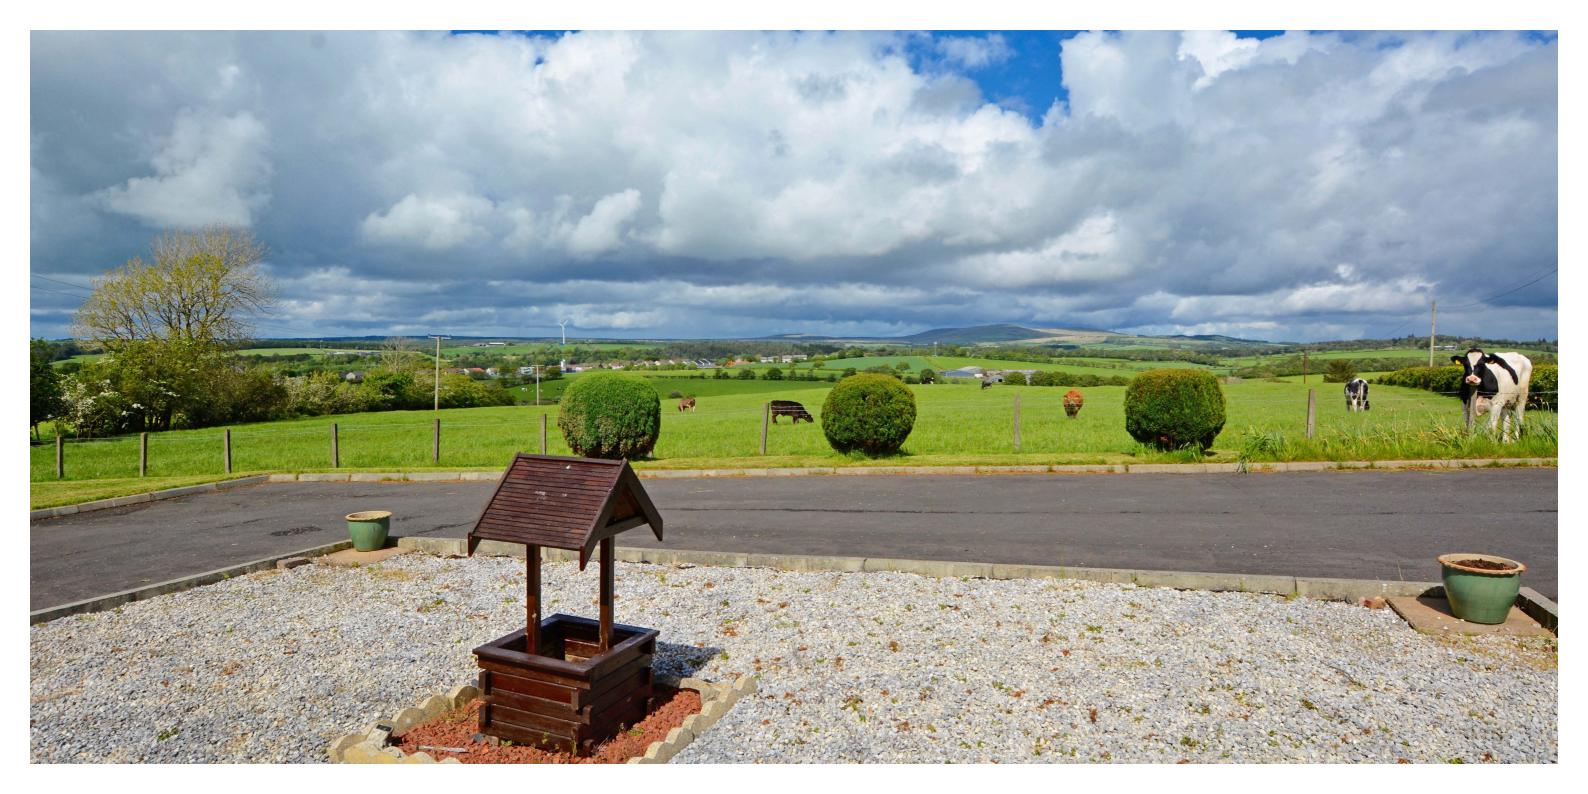

Externally the property is set in good sized gardens predominantly laid to lawn with shrub borders and decorative chipped area. There is driveway parking on both sides of the property. The rear of the property is bordered by beech hedging and has gated entry with a driveway culminating in the detached double garage with purpose built dog runs with internal and external areas.

Total area: approx. 154.1 sq. metres (1658.8 sq. feet)

The property is set in generous gardens within an idyllic country setting with open outlook to the front and just over two miles from Mauchline which provides a wide range of amenities including shops and schooling. The location is also within easy reach Kilmarnock and commuting distance of Glasgow via the A76 and M77.