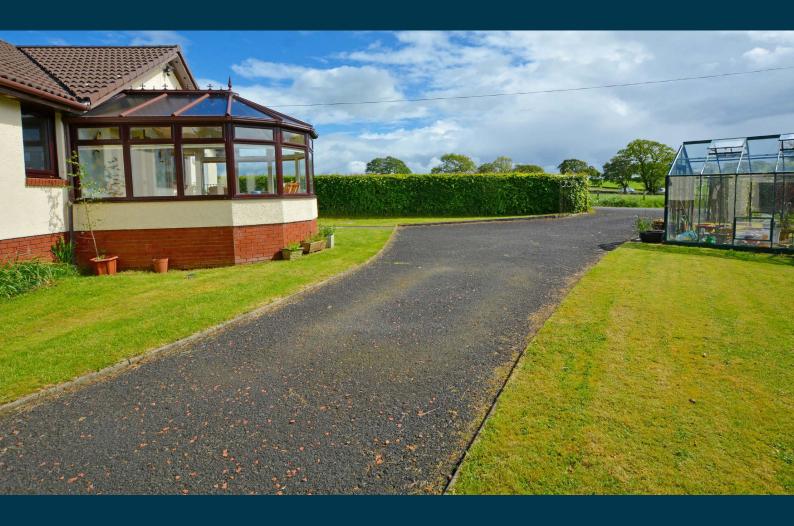

Externally the property is set in good sized gardens predominantly laid to lawn with shrub borders and decorative chipped area. There is driveway parking on both sides of the property. The rear of the property is bordered by beech hedging and has gated entry with a driveway culminating in the detached double garage with purpose built dog runs with internal and external areas.