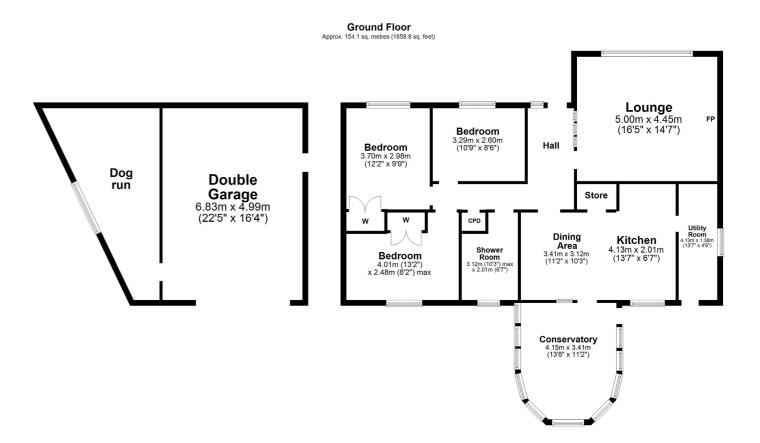

In summary the accommodation extends to, on the ground floor, a broad and welcoming L-shaped reception hallway, lounge with feature fireplace, fitted kitchen open to the dining area, conservatory, useful utility room, three double bedrooms and three piece shower room.

Total area: approx. 154.1 sq. metres (1658.8 sq. feet)

The property is set in generous gardens within an idyllic country setting with open outlook to the front and just over two miles from Mauchline which provides a wide range of amenities including shops and schooling. The location is also within easy reach Kilmarnock and commuting distance of Glasgow via the A76 and M77.