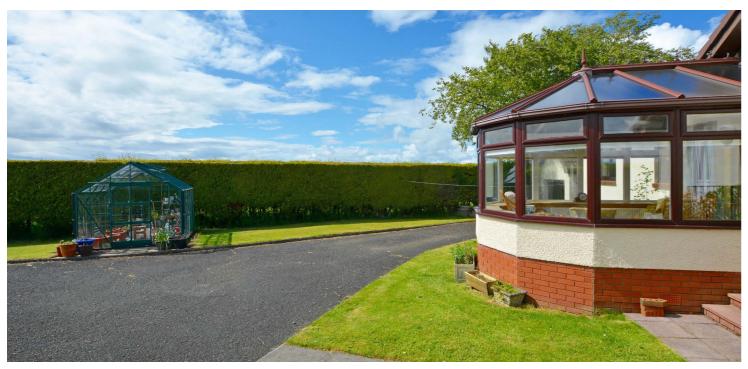

Externally the property is set in good sized gardens predominantly laid to lawn with shrub borders and decorative chipped area. There is driveway parking on both sides of the property. The rear of the property is bordered by beech hedging and has gated entry with a driveway culminating in the detached double garage with purpose built dog runs with internal and external areas.

Total area: approx. 154.1 sq. metres (1658.8 sq. feet)

The property is set in generous gardens within an idyllic country setting with open outlook to the front and just over two miles from Mauchline which provides a wide range of amenities including shops and schooling. The location is also within easy reach Kilmarnock and commuting distance of Glasgow via the A76 and M77.