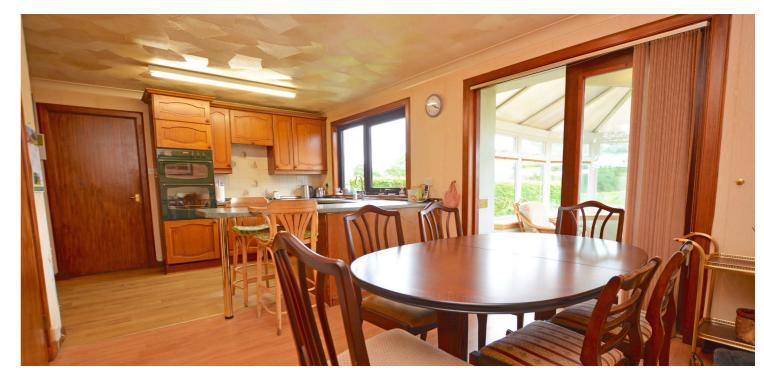

In summary the accommodation extends to, on the ground floor, a broad and welcoming L-shaped reception hallway, lounge with feature fireplace, fitted kitchen open to the dining area, conservatory, useful utility room, three double bedrooms and three piece shower room.