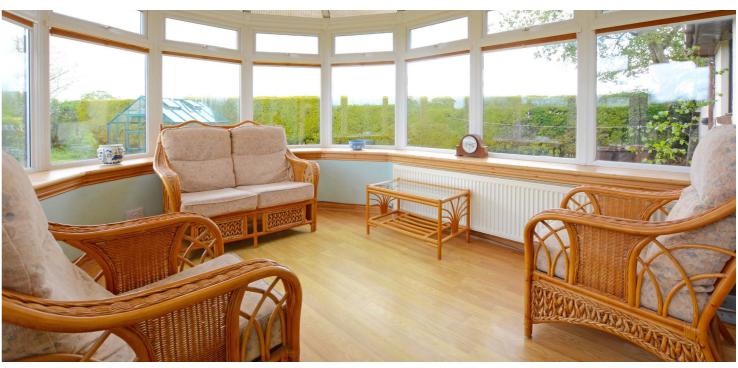

In summary the accommodation extends to, on the ground floor, a broad and welcoming L-shaped reception hallway, lounge with feature fireplace, fitted kitchen open to the dining area, conservatory, useful utility room, three double bedrooms and three piece shower room.