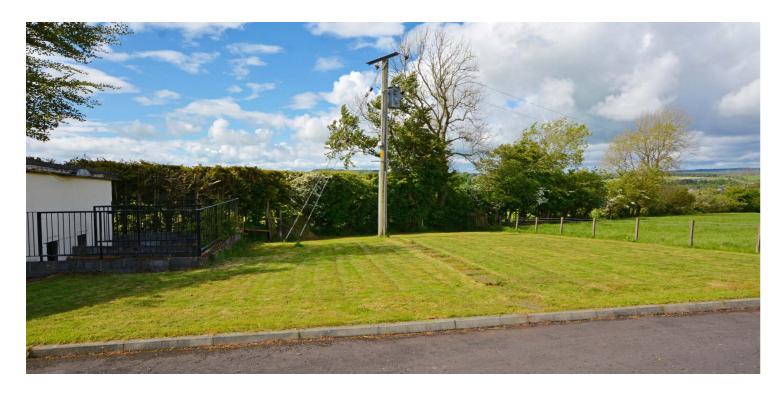

Externally the property is set in good sized gardens predominantly laid to lawn with shrub borders and decorative chipped area. There is driveway parking on both sides of the property. The rear of the property is bordered by beech hedging and has gated entry with a driveway culminating in the detached double garage with purpose built dog runs with internal and external areas.

Total area: approx. 154.1 sq. metres (1658.8 sq. feet)

The property is set in generous gardens within an idyllic country setting with open outlook to the front and just over two miles from Mauchline which provides a wide range of amenities including shops and schooling. The location is also within easy reach Kilmarnock and commuting distance of Glasgow via the A76 and M77.