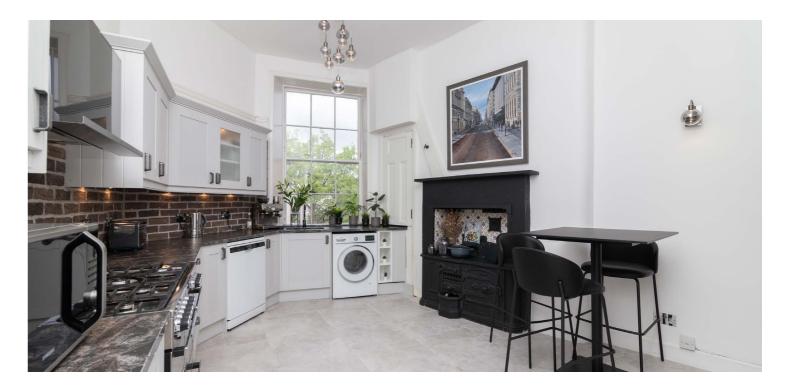

The building is initially accessed via a secure entry system leading into a well-maintained communal hallway with decorative tiling. The internal accommodation comprises; entrance vestibule, large welcoming reception hallway with storage off and a superb, spacious oriel bay window lounge with feature wood burner fireplace. There is a stunning, newly installed dining kitchen that has incorporated the original Victorian range as a feature, making this the true heart of this family home. There are four generous sized double bedrooms, one currently being utilised as a dining room and the principal being further enhanced with a WC and magnetic secondary glazing in the window. Finally, a wonderful family bathroom with separate bath and shower and underfloor heating completes the accommodation on offer.