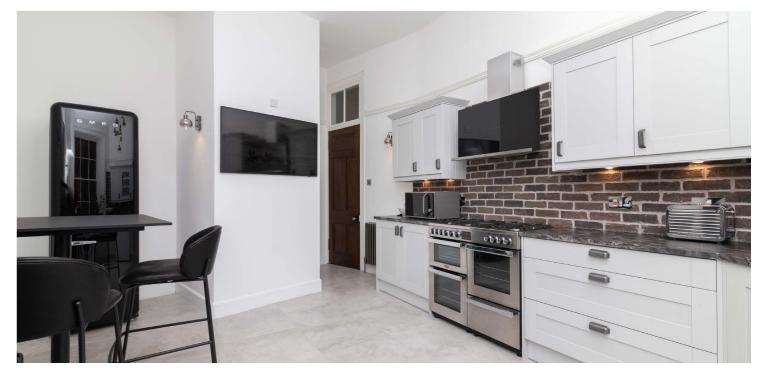

The building is initially accessed via a secure entry system leading into a well-maintained communal hallway with decorative tiling. The internal accommodation comprises; entrance vestibule, large welcoming reception hallway with storage off and a superb, spacious oriel bay window lounge with feature wood burner fireplace. There is a stunning, newly installed dining kitchen that has incorporated the original Victorian range as a feature, making this the true heart of this family home. There are four generous sized double bedrooms, one currently being utilised as a dining room and the principal being further enhanced with a WC and magnetic secondary glazing in the window. Finally, a wonderful family bathroom with separate bath and shower and underfloor heating completes the accommodation on offer.