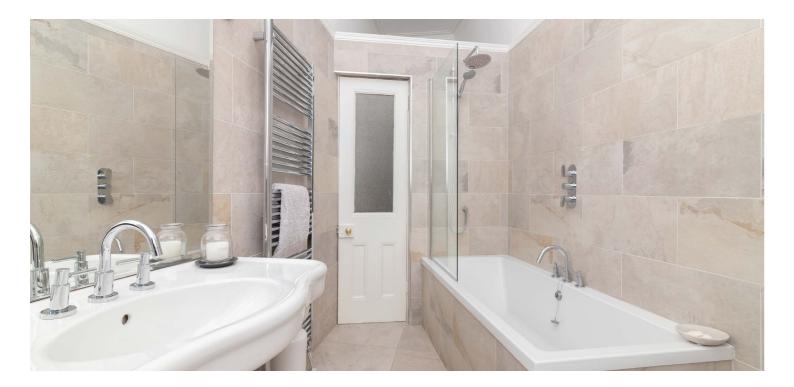

The building is initially accessed via a secure entry system leading into a well-maintained communal hallway with decorative tiling. The internal accommodation comprises; entrance vestibule, large welcoming reception hallway with storage off and a superb, spacious oriel bay window lounge with feature wood burner fireplace. There is a stunning, newly installed dining kitchen that has incorporated the original Victorian range as a feature, making this the true heart of this family home. There are four generous sized double bedrooms, one currently being utilised as a dining room and the principal being further enhanced with a WC and magnetic secondary glazing in the window. Finally, a wonderful family bathroom with separate bath and shower and underfloor heating completes the accommodation on offer.