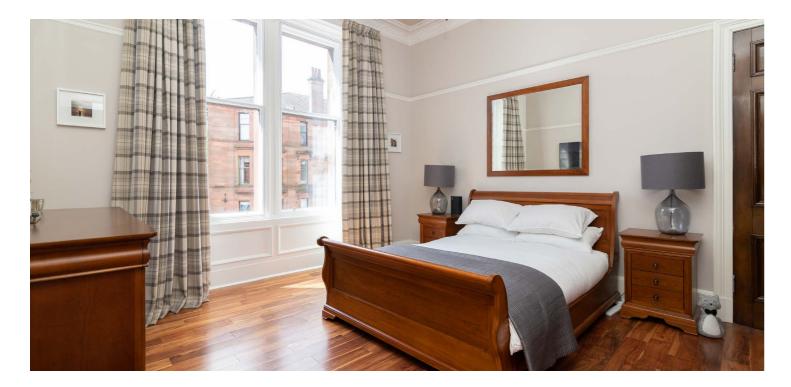

The building is initially accessed via a secure entry system leading into a well-maintained communal hallway with decorative tiling. The internal accommodation comprises; entrance vestibule, large welcoming reception hallway with storage off and a superb, spacious oriel bay window lounge with feature wood burner fireplace. There is a stunning, newly installed dining kitchen that has incorporated the original Victorian range as a feature, making this the true heart of this family home. There are four generous sized double bedrooms, one currently being utilised as a dining room and the principal being further enhanced with a WC and magnetic secondary glazing in the window. Finally, a wonderful family bathroom with separate bath and shower and underfloor heating completes the accommodation on offer.