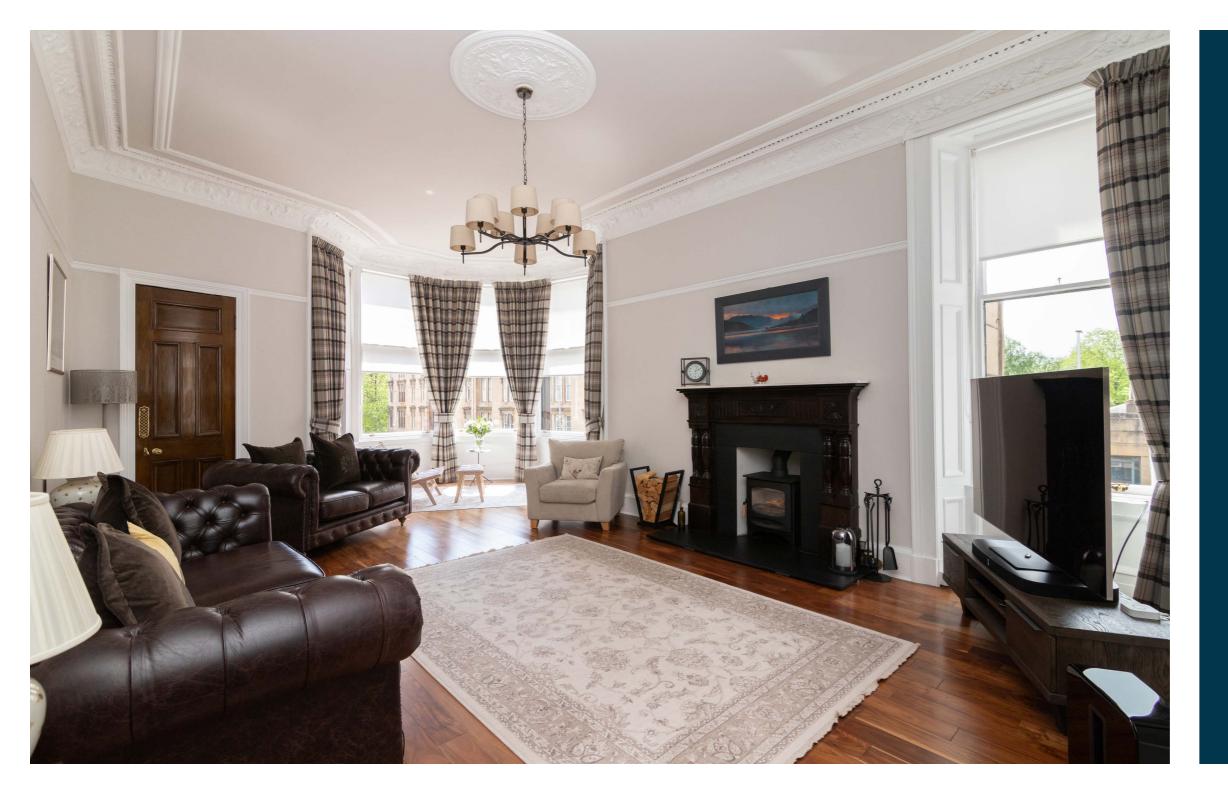

The building is initially accessed via a secure entry system leading into a well-maintained communal hallway with decorative tiling. The internal accommodation comprises; entrance vestibule, large welcoming reception hallway with storage off and a superb, spacious oriel bay window lounge with feature wood burner fireplace. There is a stunning, newly installed dining kitchen that has incorporated the original Victorian range as a feature, making this the true heart of this family home. There are four generous sized double bedrooms, one currently being utilised as a dining room and the principal being further enhanced with a WC and magnetic secondary glazing in the window. Finally, a wonderful family bathroom with separate bath and shower and underfloor heating completes the accommodation on offer.