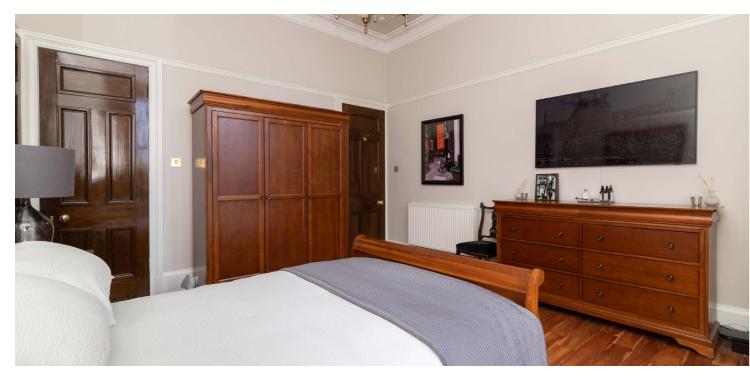

The building is initially accessed via a secure entry system leading into a well-maintained communal hallway with decorative tiling. The internal accommodation comprises; entrance vestibule, large welcoming reception hallway with storage off and a superb, spacious oriel bay window lounge with feature wood burner fireplace. There is a stunning, newly installed dining kitchen that has incorporated the original Victorian range as a feature, making this the true heart of this family home. There are four generous sized double bedrooms, one currently being utilised as a dining room and the principal being further enhanced with a WC and magnetic secondary glazing in the window. Finally, a wonderful family bathroom with separate bath and shower and underfloor heating completes the accommodation on offer.