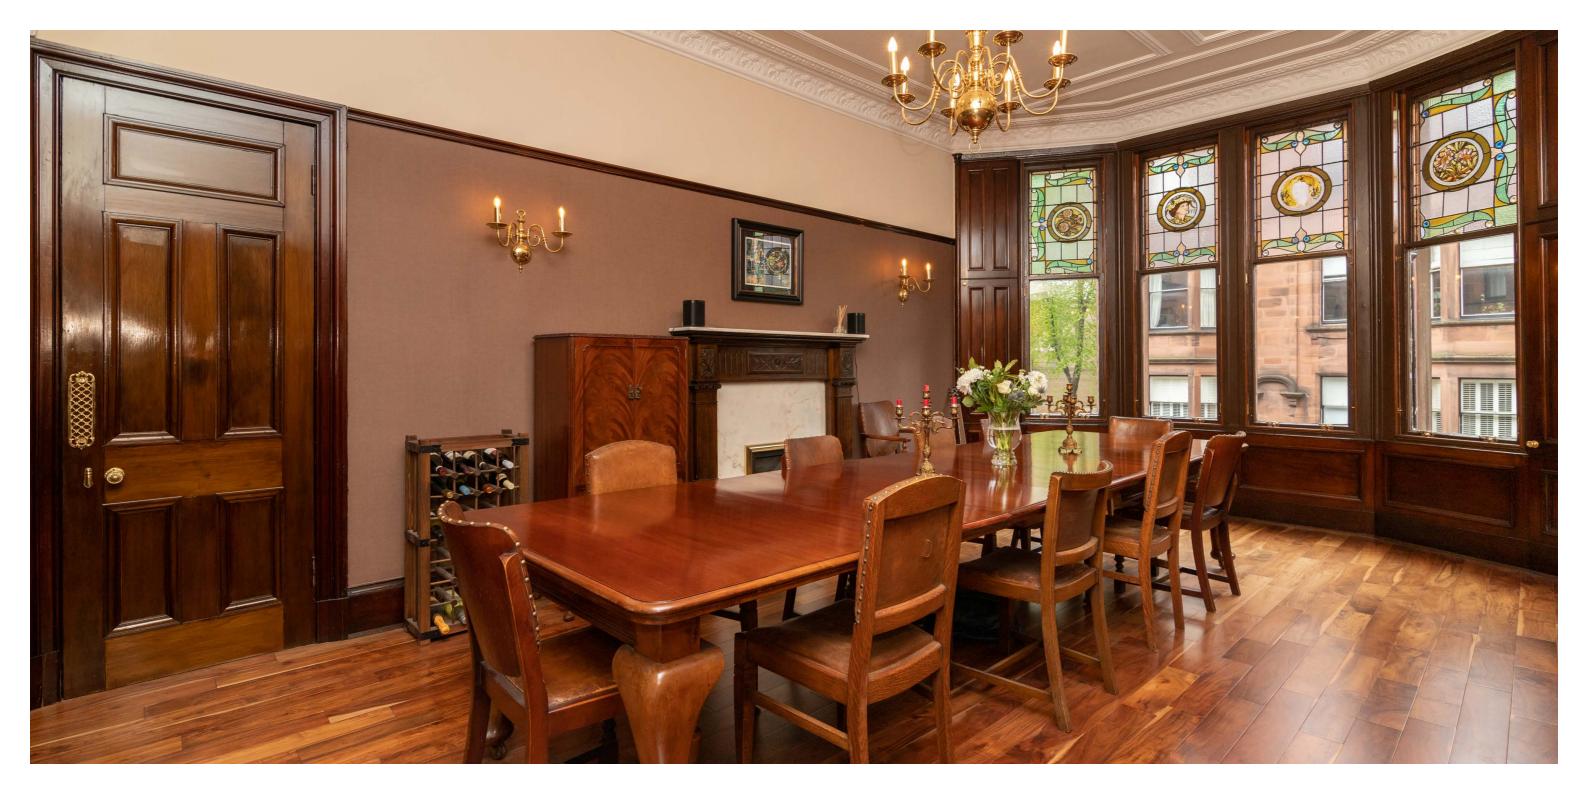

The building is initially accessed via a secure entry system leading into a well-maintained communal hallway with decorative tiling. The internal accommodation comprises; entrance vestibule, large welcoming reception hallway with storage off and a superb, spacious oriel bay window lounge with feature wood burner fireplace. There is a stunning, newly installed dining kitchen that has incorporated the original Victorian range as a feature, making this the true heart of this family home. There are four generous sized double bedrooms, one currently being utilised as a dining room and the principal being further enhanced with a WC and magnetic secondary glazing in the window. Finally, a wonderful family bathroom with separate bath and shower and underfloor heating completes the accommodation on offer.