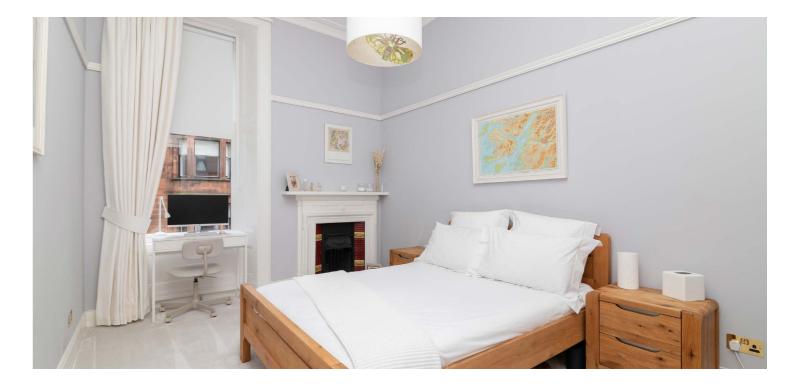

The building is initially accessed via a secure entry system leading into a well-maintained communal hallway with decorative tiling. The internal accommodation comprises; entrance vestibule, large welcoming reception hallway with storage off and a superb, spacious oriel bay window lounge with feature wood burner fireplace. There is a stunning, newly installed dining kitchen that has incorporated the original Victorian range as a feature, making this the true heart of this family home. There are four generous sized double bedrooms, one currently being utilised as a dining room and the principal being further enhanced with a WC and magnetic secondary glazing in the window. Finally, a wonderful family bathroom with separate bath and shower and underfloor heating completes the accommodation on offer.