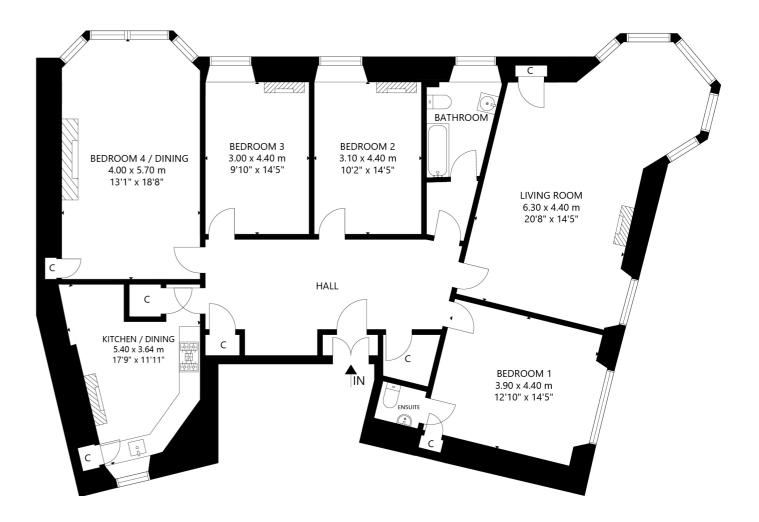

The building is initially accessed via a secure entry system leading into a well-maintained communal hallway with decorative tiling. The internal accommodation comprises; entrance vestibule, large welcoming reception hallway with storage off and a superb, spacious oriel bay window lounge with feature wood burner fireplace. There is a stunning, newly installed dining kitchen that has incorporated the original Victorian range as a feature, making this the true heart of this family home. There are four generous sized double bedrooms, one currently being utilised as a dining room and the principal being further enhanced with a WC and magnetic secondary glazing in the window. Finally, a wonderful family bathroom with separate bath and shower and underfloor heating completes the accommodation on offer.

WE4564 | Sat Nav: 155 Hyndland Road, Hyndland, Glasgow, G12 9JA For the full home report visit **www.corumproperty.co.uk** \* All measurements and distances are approximate Floorplans are for illustration purposes and may not be to scale.