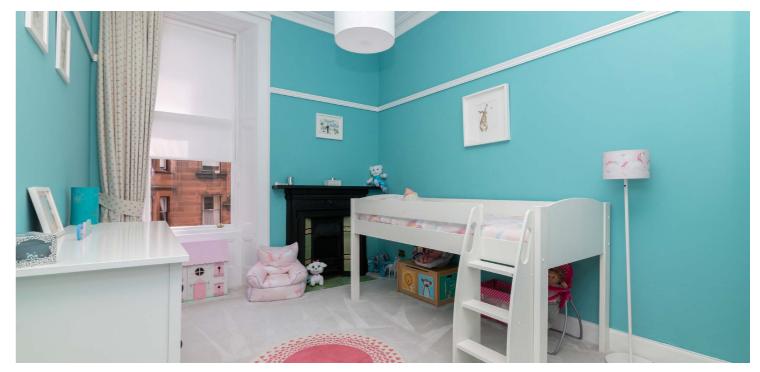

The building is initially accessed via a secure entry system leading into a well-maintained communal hallway with decorative tiling. The internal accommodation comprises; entrance vestibule, large welcoming reception hallway with storage off and a superb, spacious oriel bay window lounge with feature wood burner fireplace. There is a stunning, newly installed dining kitchen that has incorporated the original Victorian range as a feature, making this the true heart of this family home. There are four generous sized double bedrooms, one currently being utilised as a dining room and the principal being further enhanced with a WC and magnetic secondary glazing in the window. Finally, a wonderful family bathroom with separate bath and shower and underfloor heating completes the accommodation on offer.