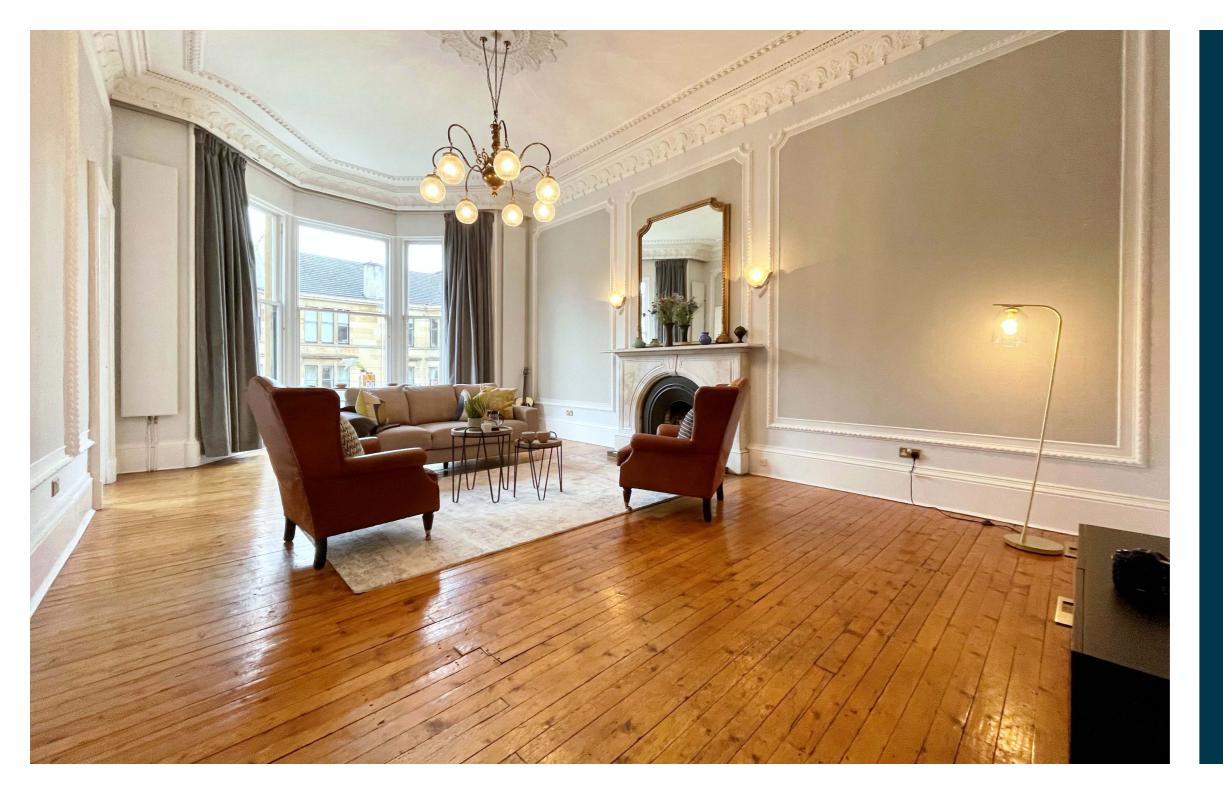

The property is situated on the preferred first floor and the internal accommodation comprises: welcoming reception hall, stunning bay windowed sitting room with feature marble fire surround and beautiful cornicework, and a bright dining kitchen. There are two generous sized double bedrooms and finally, a modern family bathroom with over bath shower completes the accommodation on offer.