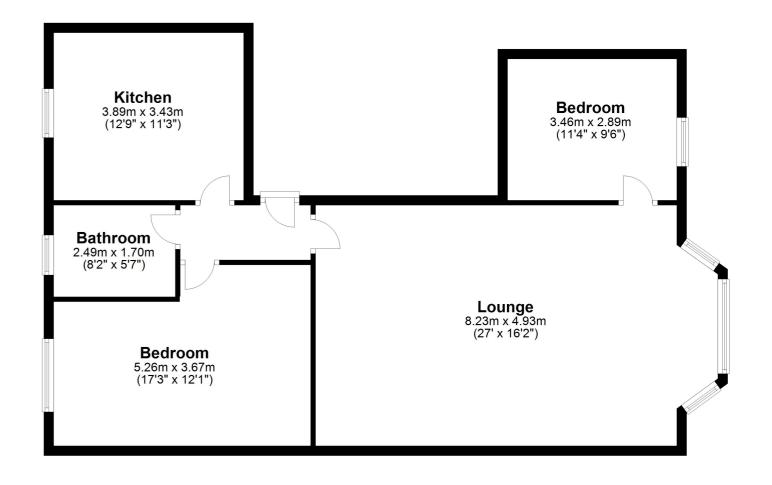

The property is situated on the preferred first floor and the internal accommodation comprises: welcoming reception hall, stunning bay windowed sitting room with feature marble fire surround and beautiful cornicework, and a bright dining kitchen. There are two generous sized double bedrooms and finally, a modern family bathroom with over bath shower completes the accommodation on offer.

WE4566 | Sat Nav: 20 Dowanside Road, Dowanhill, Glasgow, G12 9DA

For the full home report visit www.corumproperty.co.uk

\* All measurements and distances are approximate Floorplans are for illustration purposes and may not be to scale.