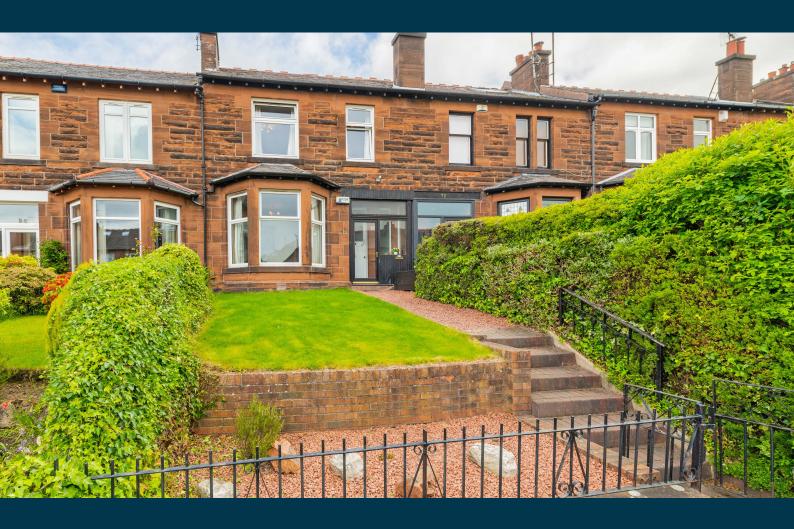

## 74 ESSEX DRIVE

JORDANHILL

www.corumproperty.co.uk

- 3 | BEDROOMS
- 1 | BATHROOM
- 2 | PUBLIC ROOMS

A well-presented, three bedroom mid terrace villa within the List 1 catchment for Jordanhill School.

Situated in the very heart of Jordanhill, is this fantastic three bedroom mid terrace villa with the added benefit of being in the List 1 catchment for Jordanhill School, which the Times recently revealed as the best school in Scotland for a sixth year running. Elevated from street level, the property has a well-maintained front garden and leads up to the main door entry with porch, and the internal accommodation comprises; welcoming reception hall, bay windowed lounge, dining/study and to the rear, a dining sized kitchen with back door leading to the rear garden. Upstairs, there are three well-proportioned bedrooms, with the principal and third bedroom benefitting from fitted wardrobes. There is also a family bathroom and access to the loft which is partially floored.