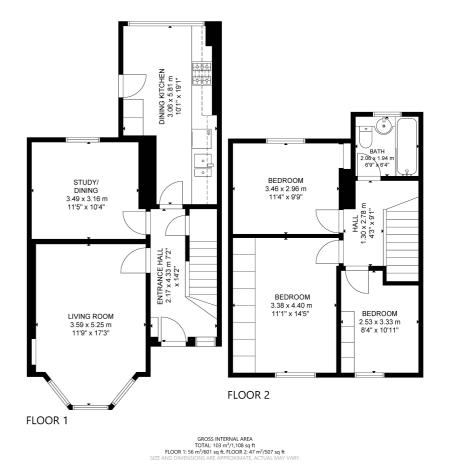

## 74 ESSEX DRIVE

JORDANHILL

www.corumproperty.co.uk

- 3 | BEDROOMS
- 1 | BATHROOM
- 2 | PUBLIC ROOMS

A well-presented, three bedroom mid terrace villa within the List 1 catchment for Jordanhill School.

Situated in the very heart of Jordanhill, is this fantastic three bedroom mid terrace villa with the added benefit of being in the List 1 catchment for Jordanhill School, which the Times recently revealed as the best school in Scotland for a sixth year running. Elevated from street level, the property has a well-maintained front garden and leads up to the main door entry with porch, and the internal accommodation comprises; welcoming reception hall, bay windowed lounge, dining/study and to the rear, a dining sized kitchen with back door leading to the rear garden. Upstairs, there are three well-proportioned bedrooms, with the principal and third bedroom benefitting from fitted wardrobes. There is also a family bathroom and access to the loft which is partially floored.

**WE4574** | Sat Nav: 74 Essex Drive, Jordanhill, Glasgow, G14 9LU

For the full home report visit  $\boldsymbol{www.corumproperty.co.uk}$ 

\* All measurements and distances are approximate Floorplans are for illustration purposes and may not be to scale.