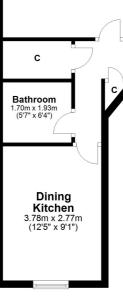

### An immaculate, one bedroom top floor tenement flat, located in the highly popular Finnieston area.

3/1 235 Berkley Street is an immaculately presented, one bedroom top floor tenement flat, located in the highly popular Finnieston area. Entrance to the building is via a residents'controlled entry system leading into a well maintained close. The internal accommodation comprises; L- shaped welcoming reception hallway with two storage cupboards, spacious lounge, bright dining kitchen with a selection of base and wall mounted units and a generous sized double bedroom with built in wardrobes. Finally, a modern bathroom with over bath shower completes the accommodation on offer.

The flat has gas central heating, double glazing, secure entry system and a communal rear gardens.

Top Floor Approx. 54.4 sq. metres (585.8 sq. feet) Lounge 4.75m x 3.58m (15'7" x 11'9")

Total area: approx. 54.4 sq. metres (585.8 sq. feet)

> WE4577 | Sat Nav: 3/1 235 Berkeley Street, Finnieston, Glasgow, G3 7HH For the full home report visit **www.corumproperty.co.uk** \* All measurements and distances are approximate Floorplans are for illustration purposes and may not be to scale.