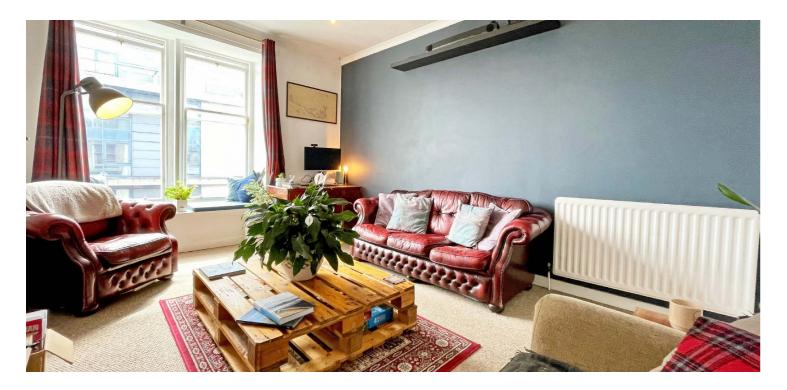

### An immaculate, one bedroom top floor tenement flat, located in the highly popular Finnieston area.

3/1 235 Berkley Street is an immaculately presented, one bedroom top floor tenement flat, located in the highly popular Finnieston area. Entrance to the building is via a residents'controlled entry system leading into a well maintained close. The internal accommodation comprises; L- shaped welcoming reception hallway with two storage cupboards, spacious lounge, bright dining kitchen with a selection of base and wall mounted units and a generous sized double bedroom with built in wardrobes. Finally, a modern bathroom with over bath shower completes the accommodation on offer.

The flat has gas central heating, double glazing, secure entry system and a communal rear gardens.

Top Floor Approx. 54.4 sq. metres (585.8 sq. feet) Lounge 4.75m x 3.58m (15'7" x 11'9")

Total area: approx. 54.4 sq. metres (585.8 sq. feet)