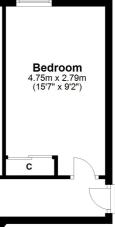

### An immaculate, one bedroom top floor tenement flat, located in the highly popular Finnieston area.

3/1 235 Berkley Street is an immaculately presented, one bedroom top floor tenement flat, located in the highly popular Finnieston area. Entrance to the building is via a residents'controlled entry system leading into a well maintained close. The internal accommodation comprises; L- shaped welcoming reception hallway with two storage cupboards, spacious lounge, bright dining kitchen with a selection of base and wall mounted units and a generous sized double bedroom with built in wardrobes. Finally, a modern bathroom with over bath shower completes the accommodation on offer.

The flat has gas central heating, double glazing, secure entry system and a communal rear gardens.

Top Floor Approx. 54.4 sq. metres (585.8 sq. feet) Lounge 4.75m x 3.58m (15'7" x 11'9")

Total area: approx. 54.4 sq. metres (585.8 sq. feet)

> WE4577 | Sat Nav: 3/1 235 Berkeley Street, Finnieston, Glasgow, G3 7HH For the full home report visit **www.corumproperty.co.uk** \* All measurements and distances are approximate Floorplans are for illustration purposes and may not be to scale.