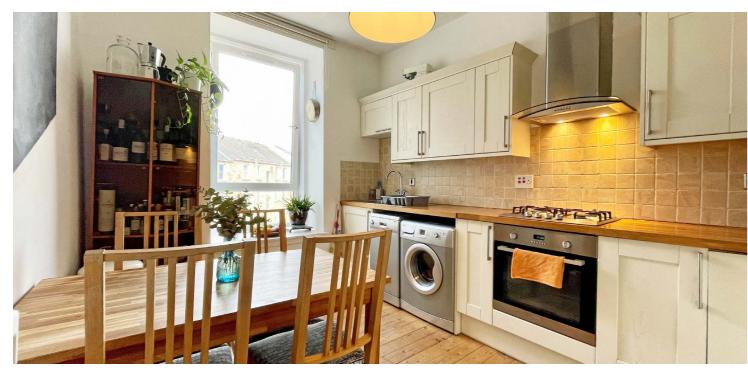

### An immaculate, one bedroom top floor tenement flat, located in the highly popular Finnieston area.

3/1 235 Berkley Street is an immaculately presented, one bedroom top floor tenement flat, located in the highly popular Finnieston area. Entrance to the building is via a residents'controlled entry system leading into a well maintained close. The internal accommodation comprises; L- shaped welcoming reception hallway with two storage cupboards, spacious lounge, bright dining kitchen with a selection of base and wall mounted units and a generous sized double bedroom with built in wardrobes. Finally, a modern bathroom with over bath shower completes the accommodation on offer.