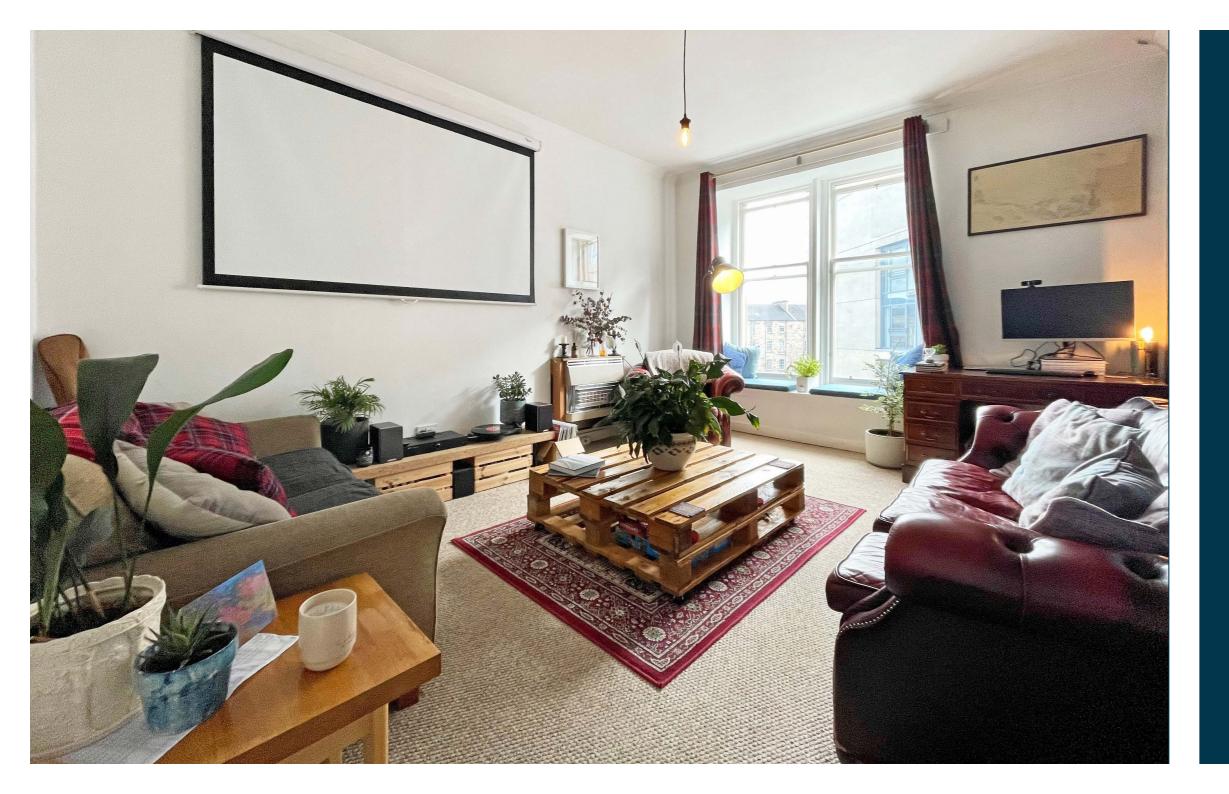

### An immaculate, one bedroom top floor tenement flat, located in the highly popular Finnieston area.

3/1 235 Berkley Street is an immaculately presented, one bedroom top floor tenement flat, located in the highly popular Finnieston area. Entrance to the building is via a residents'controlled entry system leading into a well maintained close. The internal accommodation comprises; L- shaped welcoming reception hallway with two storage cupboards, spacious lounge, bright dining kitchen with a selection of base and wall mounted units and a generous sized double bedroom with built in wardrobes. Finally, a modern bathroom with over bath shower completes the accommodation on offer.

The flat has gas central heating, double glazing, secure entry system and a communal rear gardens.

Top Floor Approx. 54.4 sq. metres (585.8 sq. feet) Lounge 4.75m x 3.58m (15'7" x 11'9")

Total area: approx. 54.4 sq. metres (585.8 sq. feet)