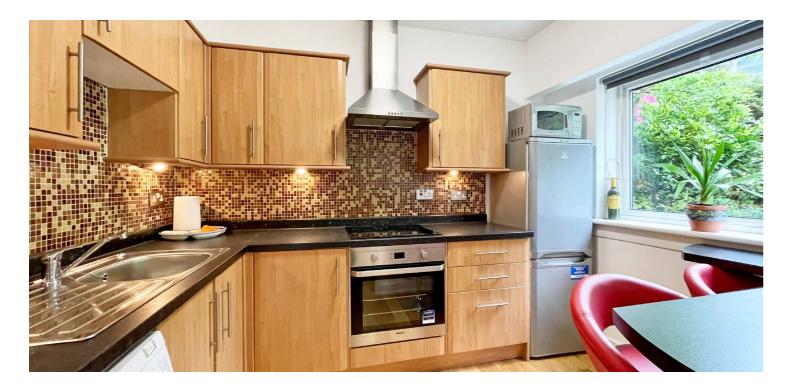

## Flat 1 Kensington Court is an immaculate, onebedroom ground floor flat with private garage, located in the highly sought after Dowanhill area.

Entrance to the building is via a residentscontrolled entry system, leading to a wellmaintained communal hallway with lift and stair access. The internal accommodation comprises; L- shaped reception hallway with storage cupboard off and a spacious lounge with modern kitchen off, providing lovely views onto the impeccable residents' gardens. There is a generously sized double bedroom with built in wardrobes, separate study area/large cupboard and finally, a stylish bathroom with separate bath and shower completes the accommodation on offer.