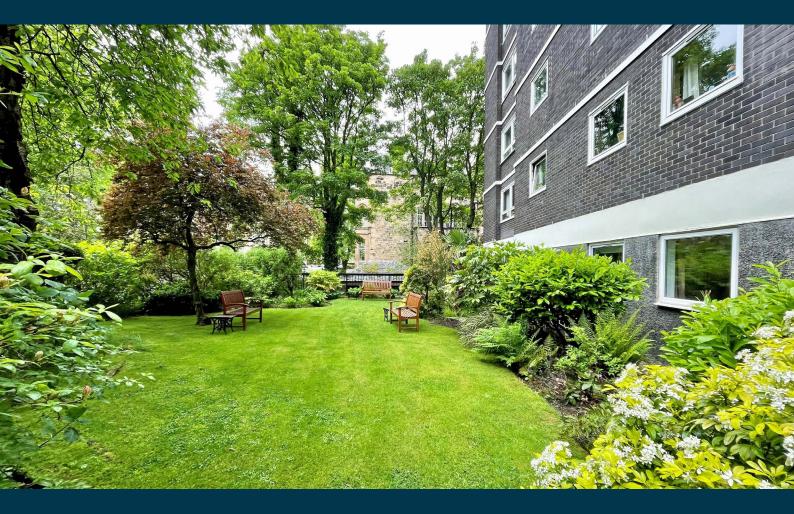

## Flat 1 Kensington Court is an immaculate, onebedroom ground floor flat with private garage, located in the highly sought after Dowanhill area.

Entrance to the building is via a residentscontrolled entry system, leading to a wellmaintained communal hallway with lift and stair access. The internal accommodation comprises; L- shaped reception hallway with storage cupboard off and a spacious lounge with modern kitchen off, providing lovely views onto the impeccable residents' gardens. There is a generously sized double bedroom with built in wardrobes, separate study area/large cupboard and finally, a stylish bathroom with separate bath and shower completes the accommodation on offer.

The flat has double glazing, electric heating, lift access, secure door entry system, extremely wellkept communal grounds and as previously mentioned, a private garage.

Total area: approx. 52.5 sq. metres (564.6 sq. feet)