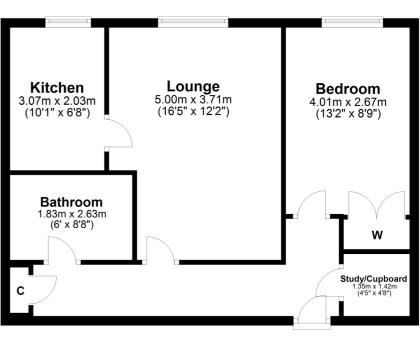

## Flat 1 Kensington Court is an immaculate, onebedroom ground floor flat with private garage, located in the highly sought after Dowanhill area.

Entrance to the building is via a residentscontrolled entry system, leading to a wellmaintained communal hallway with lift and stair access. The internal accommodation comprises; L- shaped reception hallway with storage cupboard off and a spacious lounge with modern kitchen off, providing lovely views onto the impeccable residents' gardens. There is a generously sized double bedroom with built in wardrobes, separate study area/large cupboard and finally, a stylish bathroom with separate bath and shower completes the accommodation on offer.

The flat has double glazing, electric heating, lift access, secure door entry system, extremely wellkept communal grounds and as previously mentioned, a private garage.

Total area: approx. 52.5 sq. metres (564.6 sq. feet)

## **Ground Floor**

Approx. 52.5 sq. metres (564.6 sq. feet)