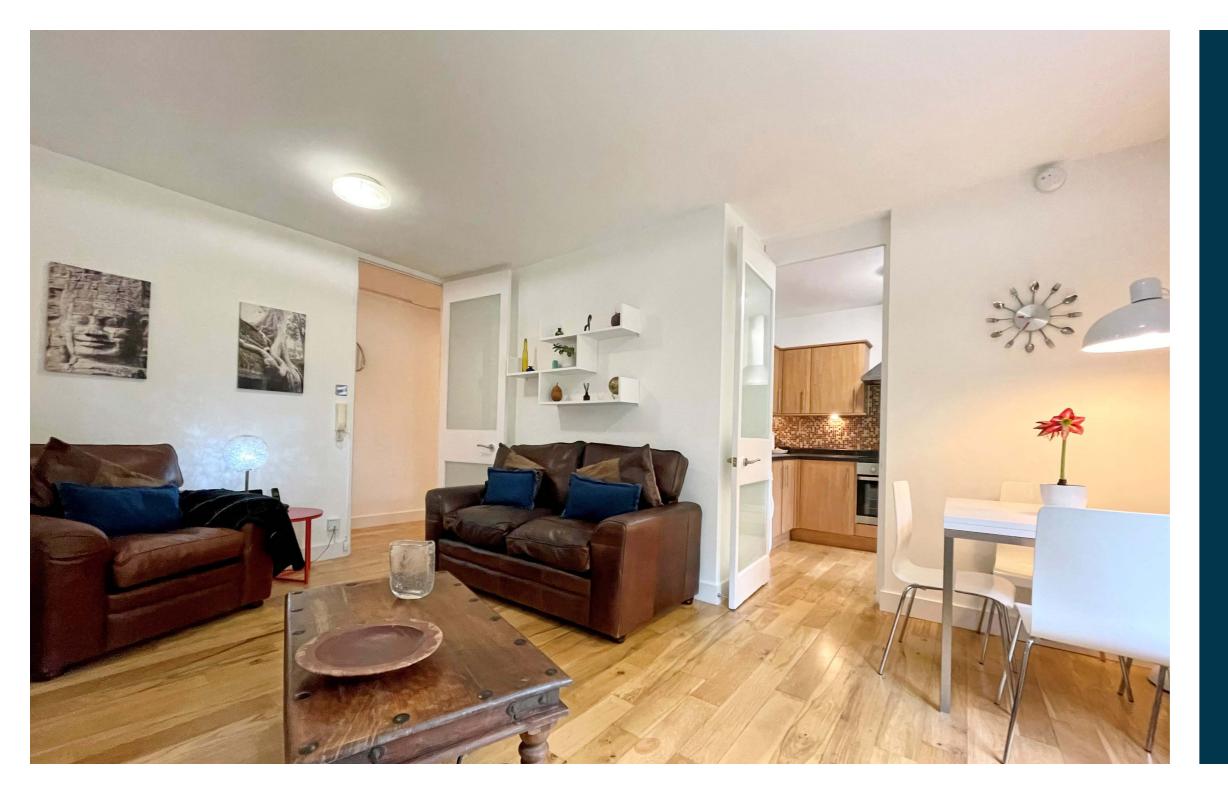

## Flat 1 Kensington Court is an immaculate, onebedroom ground floor flat with private garage, located in the highly sought after Dowanhill area.

Entrance to the building is via a residentscontrolled entry system, leading to a wellmaintained communal hallway with lift and stair access. The internal accommodation comprises; L- shaped reception hallway with storage cupboard off and a spacious lounge with modern kitchen off, providing lovely views onto the impeccable residents' gardens. There is a generously sized double bedroom with built in wardrobes, separate study area/large cupboard and finally, a stylish bathroom with separate bath and shower completes the accommodation on offer.