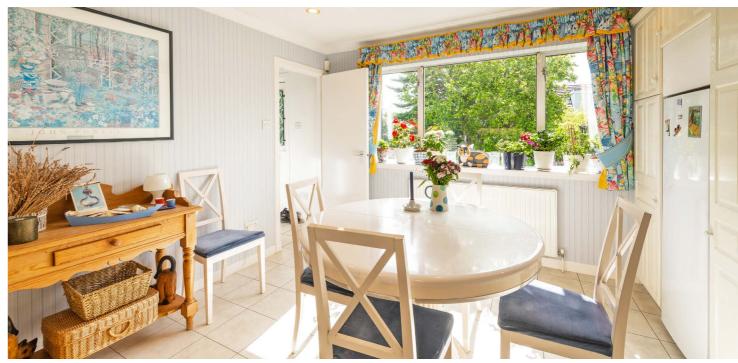

Ground floor extends to lovely sized reception hallway, 25 foot combined lounge/dining room with dual aspects, downstairs home office/bedroom four, principal bedroom with extensive built in storage and contemporary styled en-suite bathroom, downstairs modern shower room and the heart of the house is a 23 foot dining kitchen with island, separate laundry room giving direct access onto gardens. The upper landing area gives access to separate WC, two further double bedrooms, both with extensive storage. The specification of the property includes a system of gas central heating with Worcester boiler (annually serviced) and double glazing.