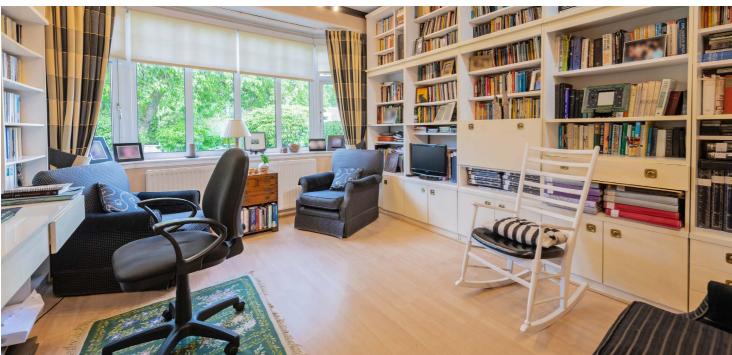

Distinguished by its enhanced 25 foot lounge/dining room, 23 foot dining kitchen and lovely ground floor principal bedroom with en-suite bathroom, the property offers highly versatile and flexible accommodation and would suit a broad range of buyers.

Ground floor extends to lovely sized reception hallway, 25 foot combined lounge/dining room with dual aspects, downstairs home office/bedroom four, principal bedroom with extensive built in storage and contemporary styled en-suite bathroom, downstairs modern shower room and the heart of the house is a 23 foot dining kitchen with island, separate laundry room giving direct access onto gardens. The upper landing area gives access to separate WC, two further double bedrooms, both with extensive storage. The specification of the property includes a system of gas central heating with Worcester boiler (annually serviced) and double glazing.