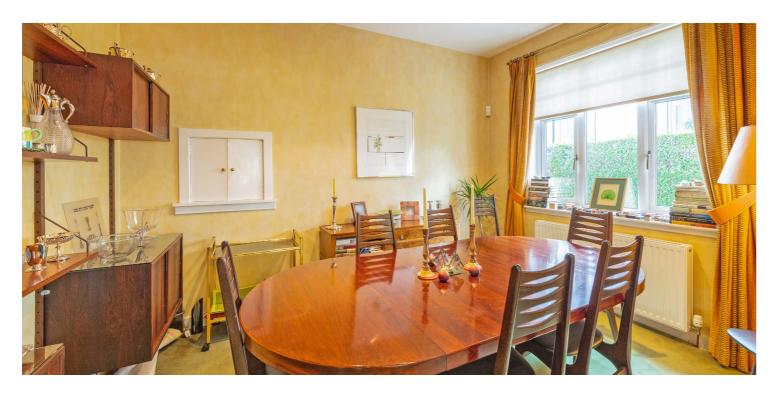

Ground floor extends to lovely sized reception hallway, 25 foot combined lounge/dining room with dual aspects, downstairs home office/bedroom four, principal bedroom with extensive built in storage and contemporary styled en-suite bathroom, downstairs modern shower room and the heart of the house is a 23 foot dining kitchen with island, separate laundry room giving direct access onto gardens. The upper landing area gives access to separate WC, two further double bedrooms, both with extensive storage. The specification of the property includes a system of gas central heating with Worcester boiler (annually serviced) and double glazing.