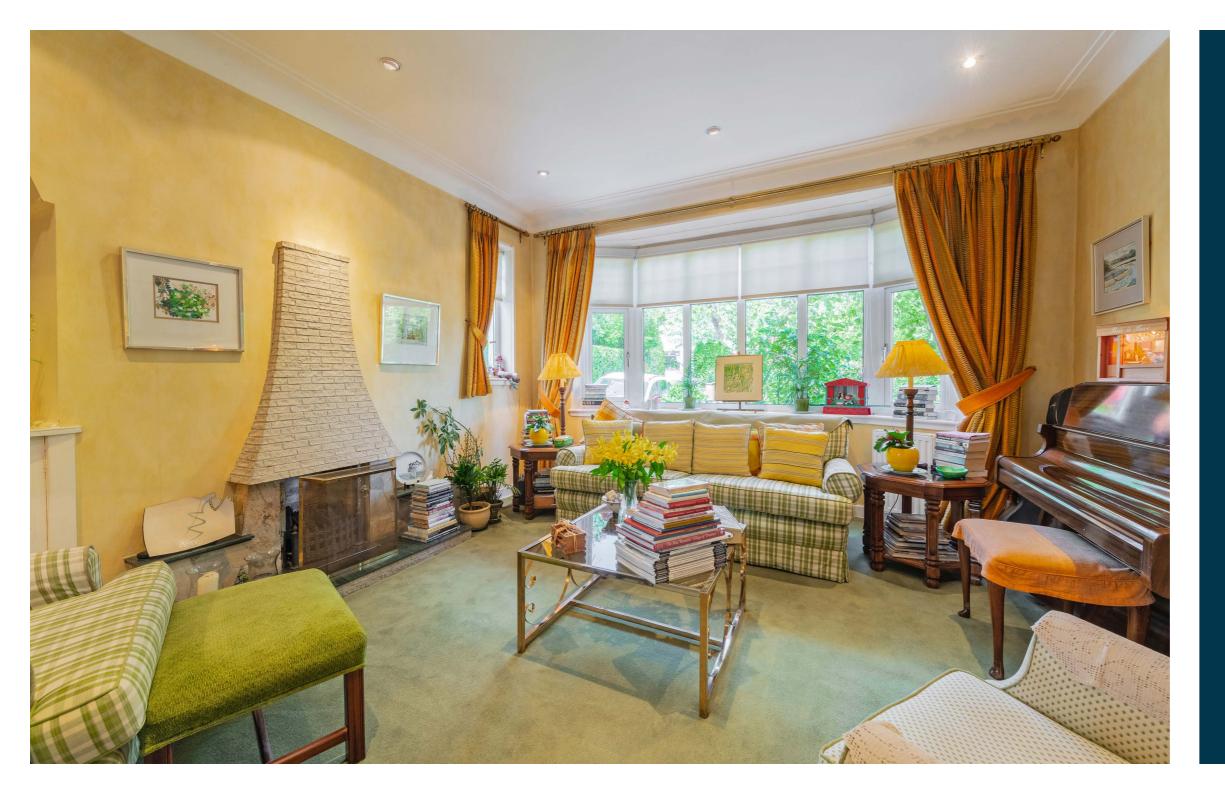

Distinguished by its enhanced 25 foot lounge/dining room, 23 foot dining kitchen and lovely ground floor principal bedroom with en-suite bathroom, the property offers highly versatile and flexible accommodation and would suit a broad range of buyers.

Ground floor extends to lovely sized reception hallway, 25 foot combined lounge/dining room with dual aspects, downstairs home office/bedroom four, principal bedroom with extensive built in storage and contemporary styled en-suite bathroom, downstairs modern shower room and the heart of the house is a 23 foot dining kitchen with island, separate laundry room giving direct access onto gardens. The upper landing area gives access to separate WC, two further double bedrooms, both with extensive storage. The specification of the property includes a system of gas central heating with Worcester boiler (annually serviced) and double glazing.