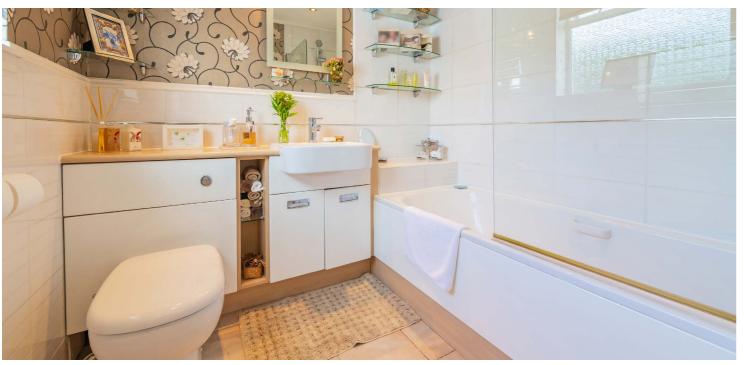

Ground floor extends to lovely sized reception hallway, 25 foot combined lounge/dining room with dual aspects, downstairs home office/bedroom four, principal bedroom with extensive built in storage and contemporary styled en-suite bathroom, downstairs modern shower room and the heart of the house is a 23 foot dining kitchen with island, separate laundry room giving direct access onto gardens. The upper landing area gives access to separate WC, two further double bedrooms, both with extensive storage. The specification of the property includes a system of gas central heating with Worcester boiler (annually serviced) and double glazing.