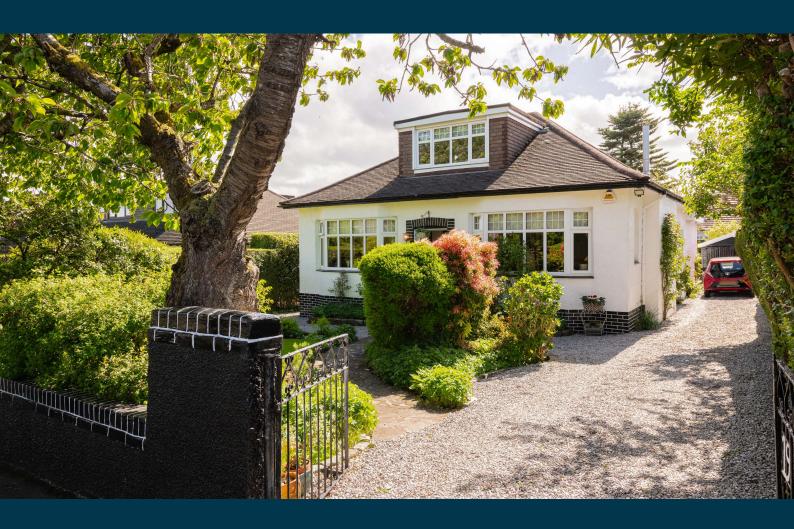

## 19 NEWTONLEA AVENUE

**NEWTON MEARNS** 

www.corumproperty.co.uk

- 4 | BEDROOMS
- 2 | BATHROOMS
- 2 | PUBLIC ROOMS

A traditional detached bungalow within highly secluded and private garden grounds.

This is an utterly charming and deceptively spacious traditional detached bungalow that delivers extended and contemporary designed accommodation over a 2 storey layout. The property is set within delightful, private and secluded garden grounds with long driveway and garage and the property retains complete privacy.

Set within delightful, mature landscaped garden grounds with level driveway offering parking for multiple vehicles. Timber garage. Timber garden hut. Secluded lawn area and patio area.

Situated within a highly sought after pocket of Newton Mearns, the property is superbly placed for a wide range of amenities including nationally recognised schooling. Local shops include a small supermarket, café, restaurant, off-licence, doctor, chemist, optician and hairdresser. Nearby, The Avenue Shopping Centre and Greenlaw Village offer several supermarkets, a wide range of shops and a local library. Leisure/sport amenities include local parks, health clubs/gyms, golf courses and garden centres. Excellent local transport links, bus and rail, provide swift access to city centre (bus stop nearby) and there is easy access to motorways and to the Ayrshire coast.