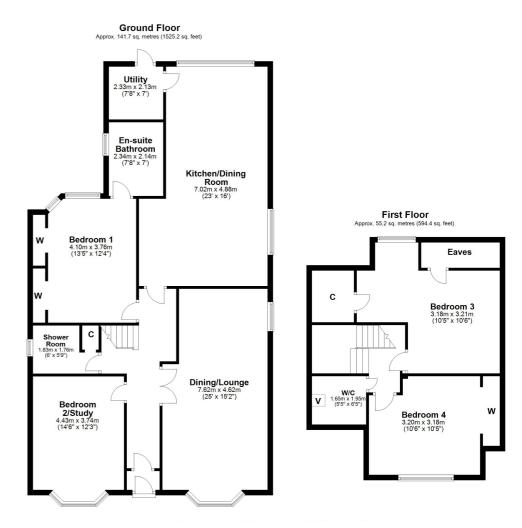

Distinguished by its enhanced 25 foot lounge/dining room, 23 foot dining kitchen and lovely ground floor principal bedroom with en-suite bathroom, the property offers highly versatile and flexible accommodation and would suit a broad range of buyers.

Ground floor extends to lovely sized reception hallway, 25 foot combined lounge/dining room with dual aspects, downstairs home office/bedroom four, principal bedroom with extensive built in storage and contemporary styled en-suite bathroom, downstairs modern shower room and the heart of the house is a 23 foot dining kitchen with island, separate laundry room giving direct access onto gardens. The upper landing area gives access to separate WC, two further double bedrooms, both with extensive storage. The specification of the property includes a system of gas central heating with Worcester boiler (annually serviced) and double glazing.

NM3856 | Sat Nav: 19 Newtonlea Avenue, Newton Mearns, G77 5QA

For the full home report visit www.corumproperty.co.uk

\* All measurements and distances are approximate Floorplans are for illustration purposes and may not be to scale.