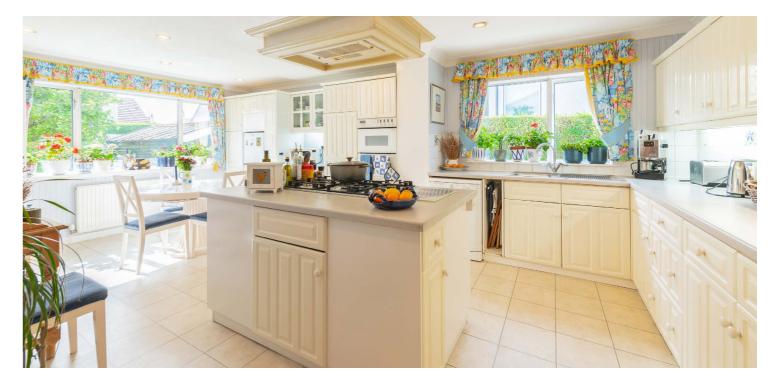

Distinguished by its enhanced 25 foot lounge/dining room, 23 foot dining kitchen and lovely ground floor principal bedroom with en-suite bathroom, the property offers highly versatile and flexible accommodation and would suit a broad range of buyers.

Ground floor extends to lovely sized reception hallway, 25 foot combined lounge/dining room with dual aspects, downstairs home office/bedroom four, principal bedroom with extensive built in storage and contemporary styled en-suite bathroom, downstairs modern shower room and the heart of the house is a 23 foot dining kitchen with island, separate laundry room giving direct access onto gardens. The upper landing area gives access to separate WC, two further double bedrooms, both with extensive storage. The specification of the property includes a system of gas central heating with Worcester boiler (annually serviced) and double glazing.