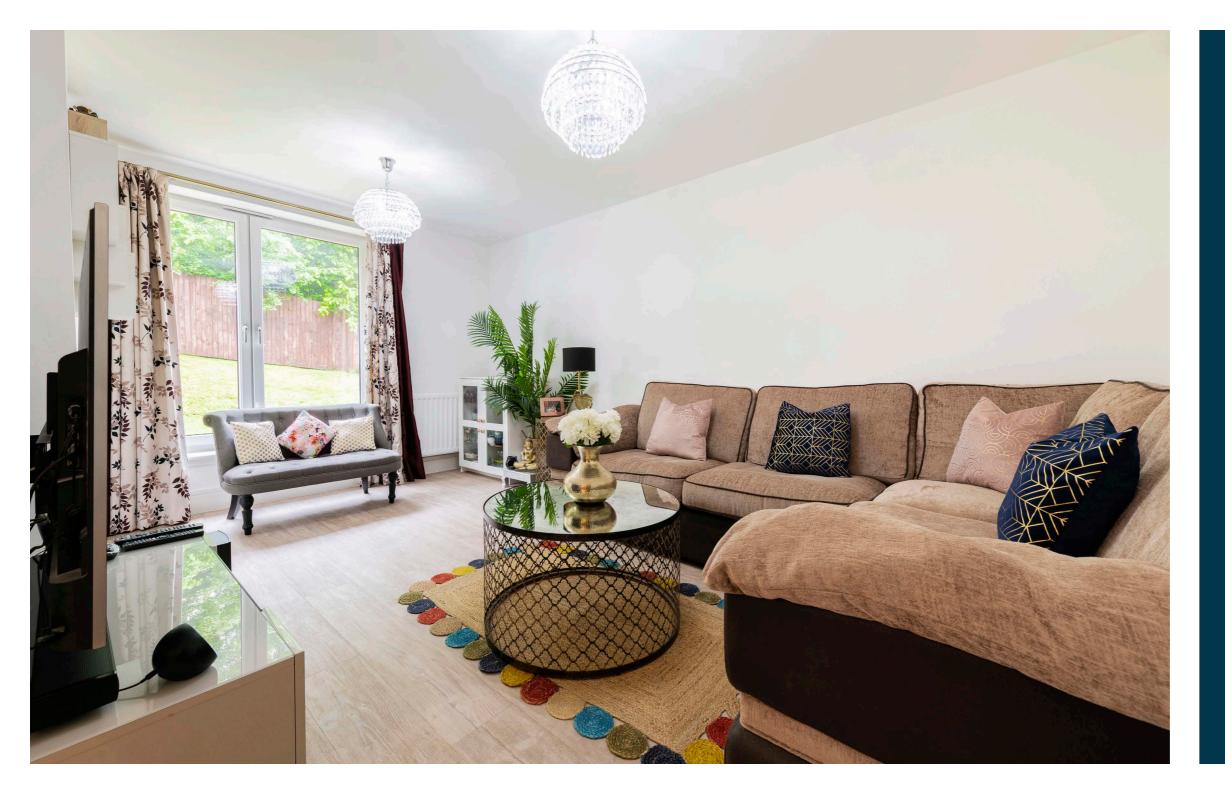

The accommodation extends to traditional style reception hallway with upgraded shower room and under stair cupboard off, a fantastic and expansive dining kitchen with a range of integrated appliances and contemporary units, open plan to spacious family room both with direct access to landscaped westerly gardens. The ground floor is completed by an exceptional garage conversion which has created a useful utility and storage area and a spacious front facing lounge which in turn could be an office or bedroom space. Upstairs a bright and spacious landing area gives access to generous principal bedroom with fitted wardrobes and stylish en-suite shower room, two further good bedrooms and a beautifully appointed main family bathroom. The specification of the property includes a system of gas central heating, double glazing, quality and upgraded sanitary ware, stylish co-ordinated tiling and overall, the property is excellently presented, decorated and designed throughout.