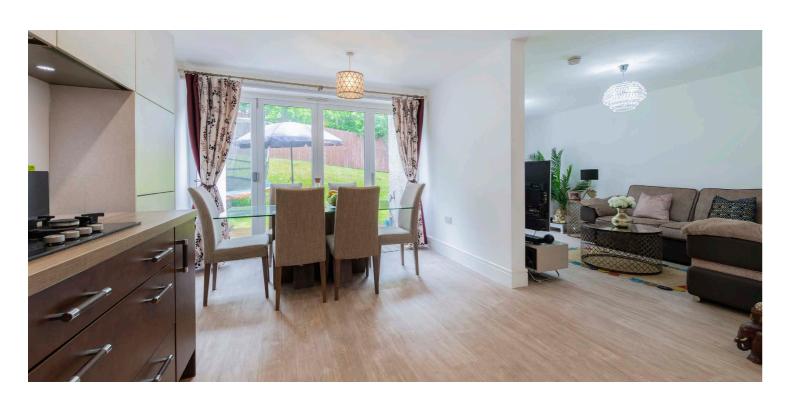

The accommodation extends to traditional style reception hallway with upgraded shower room and under stair cupboard off, a fantastic and expansive dining kitchen with a range of integrated appliances and contemporary units, open plan to spacious family room both with direct access to landscaped westerly gardens. The ground floor is completed by an exceptional garage conversion which has created a useful utility and storage area and a spacious front facing lounge which in turn could be an office or bedroom space. Upstairs a bright and spacious landing area gives access to generous principal bedroom with fitted wardrobes and stylish en-suite shower room, two further good bedrooms and a beautifully appointed main family bathroom. The specification of the property includes a system of gas central heating, double glazing, quality and upgraded sanitary ware, stylish co-ordinated tiling and overall, the property is excellently presented, decorated and designed throughout.