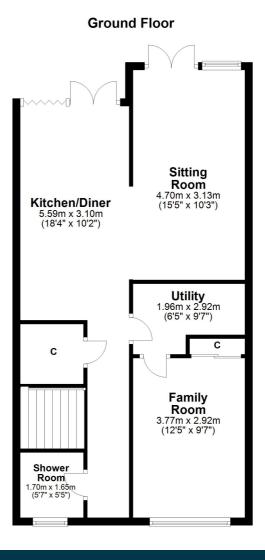

The accommodation extends to traditional style reception hallway with upgraded shower room and under stair cupboard off, a fantastic and expansive dining kitchen with a range of integrated appliances and contemporary units, open plan to spacious family room both with direct access to landscaped westerly gardens. The ground floor is completed by an exceptional garage conversion which has created a useful utility and storage area and a spacious front facing lounge which in turn could be an office or bedroom space. Upstairs a bright and spacious landing area gives access to generous principal bedroom with fitted wardrobes and stylish en-suite shower room, two further good bedrooms and a beautifully appointed main family bathroom. The specification of the property includes a system of gas central heating, double glazing, quality and upgraded sanitary ware, stylish co-ordinated tiling and overall, the property is excellently presented, decorated and designed throughout.

NM3864 | Sat Nav: 54 Falcon Drive, Newton Mearns, G77 6WL

For the full home report visit www.corumproperty.co.uk

\* All measurements and distances are approximate Floorplans are for illustration purposes and may not be to scale.