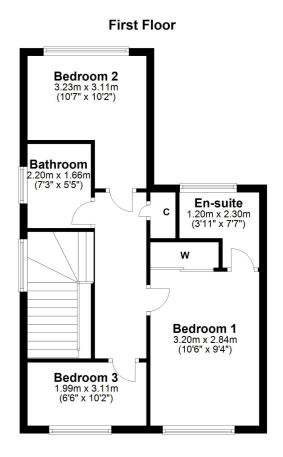

The accommodation extends to traditional style reception hallway with upgraded shower room and under stair cupboard off, a fantastic and expansive dining kitchen with a range of integrated appliances and contemporary units, open plan to spacious family room both with direct access to landscaped westerly gardens. The ground floor is completed by an exceptional garage conversion which has created a useful utility and storage area and a spacious front facing lounge which in turn could be an office or bedroom space. Upstairs a bright and spacious landing area gives access to generous principal bedroom with fitted wardrobes and stylish en-suite shower room, two further good bedrooms and a beautifully appointed main family bathroom. The specification of the property includes a system of gas central heating, double glazing, quality and upgraded sanitary ware, stylish co-ordinated tiling and overall, the property is excellently presented, decorated and designed throughout.

NM3864 | Sat Nav: 54 Falcon Drive, Newton Mearns, G77 6WL

For the full home report visit www.corumproperty.co.uk

\* All measurements and distances are approximate Floorplans are for illustration purposes and may not be to scale.