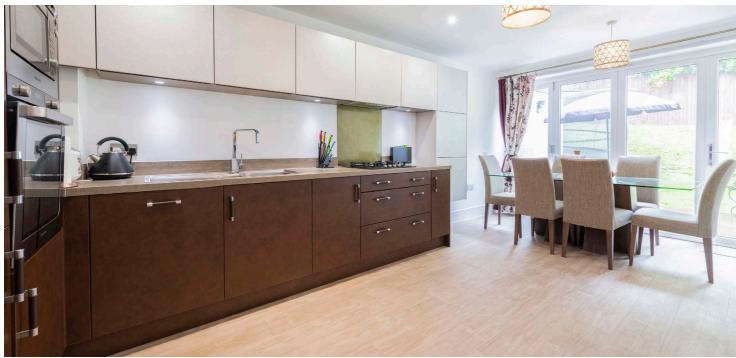

The accommodation extends to traditional style reception hallway with upgraded shower room and under stair cupboard off, a fantastic and expansive dining kitchen with a range of integrated appliances and contemporary units, open plan to spacious family room both with direct access to landscaped westerly gardens. The ground floor is completed by an exceptional garage conversion which has created a useful utility and storage area and a spacious front facing lounge which in turn could be an office or bedroom space. Upstairs a bright and spacious landing area gives access to generous principal bedroom with fitted wardrobes and stylish en-suite shower room, two further good bedrooms and a beautifully appointed main family bathroom. The specification of the property includes a system of gas central heating, double glazing, quality and upgraded sanitary ware, stylish co-ordinated tiling and overall, the property is excellently presented, decorated and designed throughout.