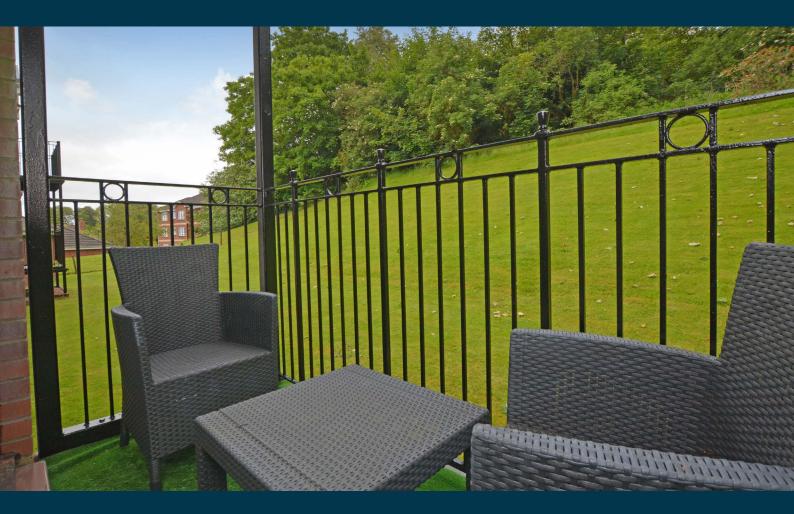

### A spacious ground floor Dickie built luxury apartment with private balcony.

- Impressive formal lounge/dining room with private balcony.
- Private and admired residential development.
- A superbly furnished and decorated apartment.
- Principal bedroom with en-suite.
- Excellent internal storage.
- Garage.