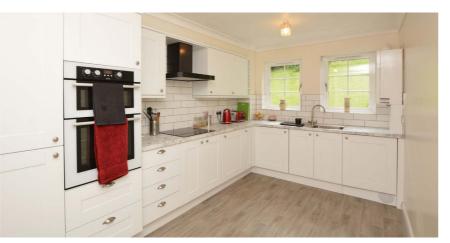

### A spacious ground floor Dickie built luxury apartment with private balcony.

- Impressive formal lounge/dining room with private balcony.
- Private and admired residential development.
- A superbly furnished and decorated apartment.
- Principal bedroom with en-suite.
- Excellent internal storage.
- Garage.