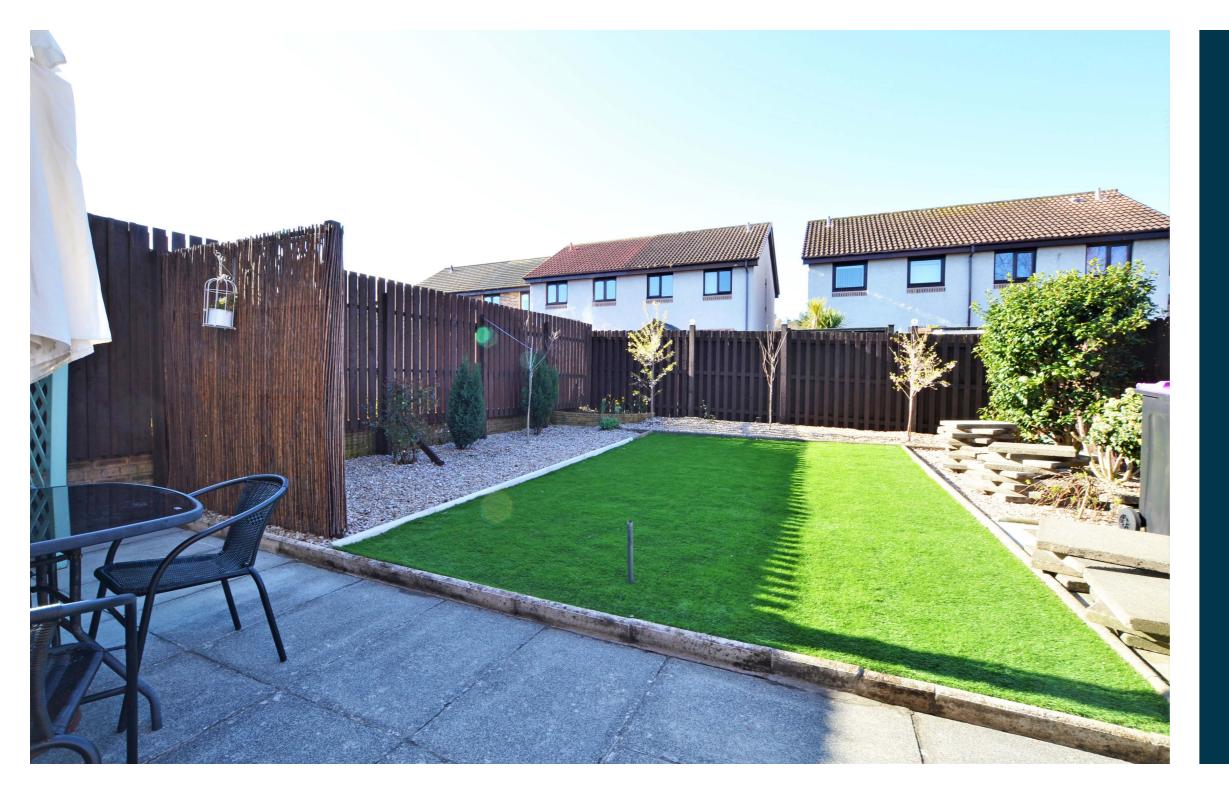

Externally the front garden is laid with low maintenance in mind and a driveway leads to the integral garage, which has light and power. The rear garden is fully enclosed and south facing, with artificial lawn, decorative pebbles and a paved patio area.