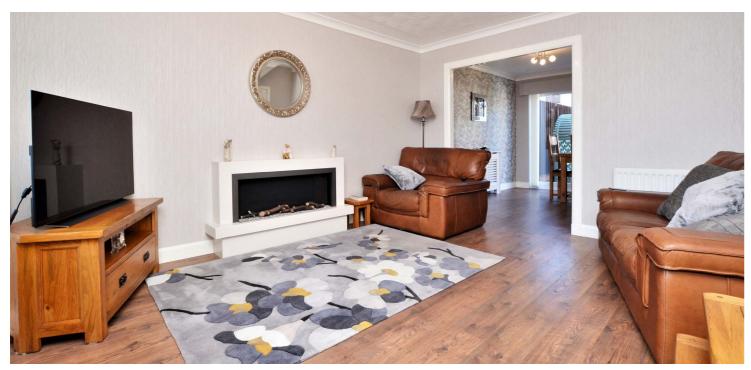

In more detail, the internal accommodation extends to an entrance hallway with a downstairs W.C and stairs leading to the upper apartments, a spacious bay-windowed lounge with under stairs storage leading open plan to a dining room with sliding doors leading out to the garden, and a luxury modern fitted kitchen with a door to the garden and a separate utility area. On the upper floor there is a fitted shower room, a storage cupboard and loft access from the landing, two double bedrooms with fitted wardrobes and a single bedroom.