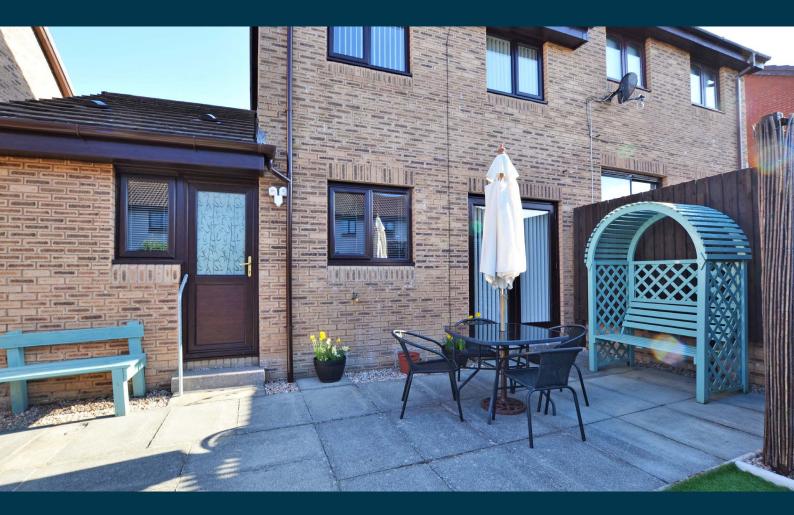

Externally the front garden is laid with low maintenance in mind and a driveway leads to the integral garage, which has light and power. The rear garden is fully enclosed and south facing, with artificial lawn, decorative pebbles and a paved patio area.