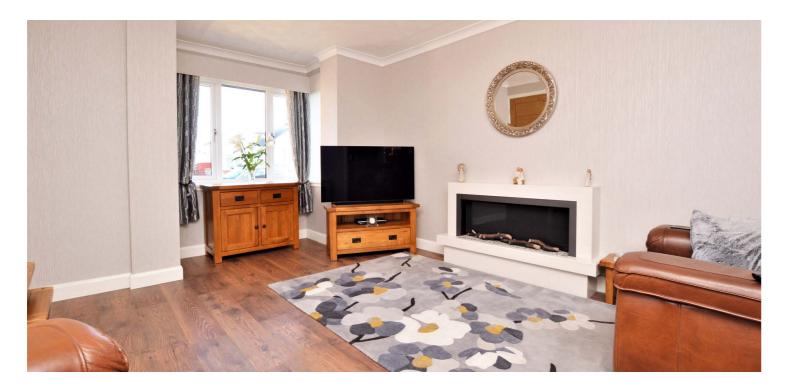

In more detail, the internal accommodation extends to an entrance hallway with a downstairs W.C and stairs leading to the upper apartments, a spacious bay-windowed lounge with under stairs storage leading open plan to a dining room with sliding doors leading out to the garden, and a luxury modern fitted kitchen with a door to the garden and a separate utility area. On the upper floor there is a fitted shower room, a storage cupboard and loft access from the landing, two double bedrooms with fitted wardrobes and a single bedroom.