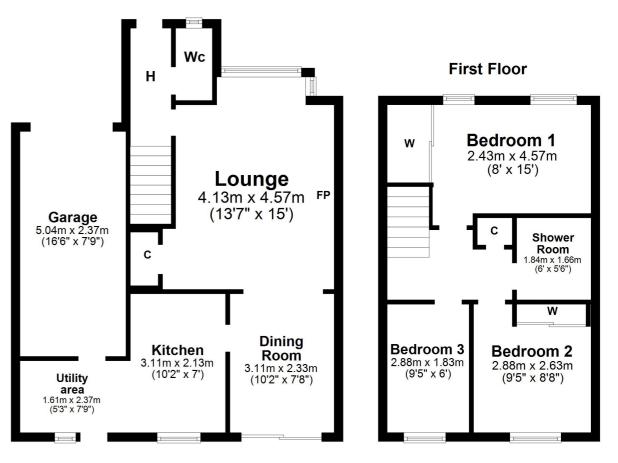

In more detail, the internal accommodation extends to an entrance hallway with a downstairs W.C and stairs leading to the upper apartments, a spacious bay-windowed lounge with under stairs storage leading open plan to a dining room with sliding doors leading out to the garden, and a luxury modern fitted kitchen with a door to the garden and a separate utility area. On the upper floor there is a fitted shower room, a storage cupboard and loft access from the landing, two double bedrooms with fitted wardrobes and a single bedroom.

AY4065 | Sat Nav: 26 Old Hillfoot Road, Ayr, KA7 3LW For the full home report visit **www.corumproperty.co.uk** \* All measurements and distances are approximate Floorplans are for illustration purposes and may not be to scale.