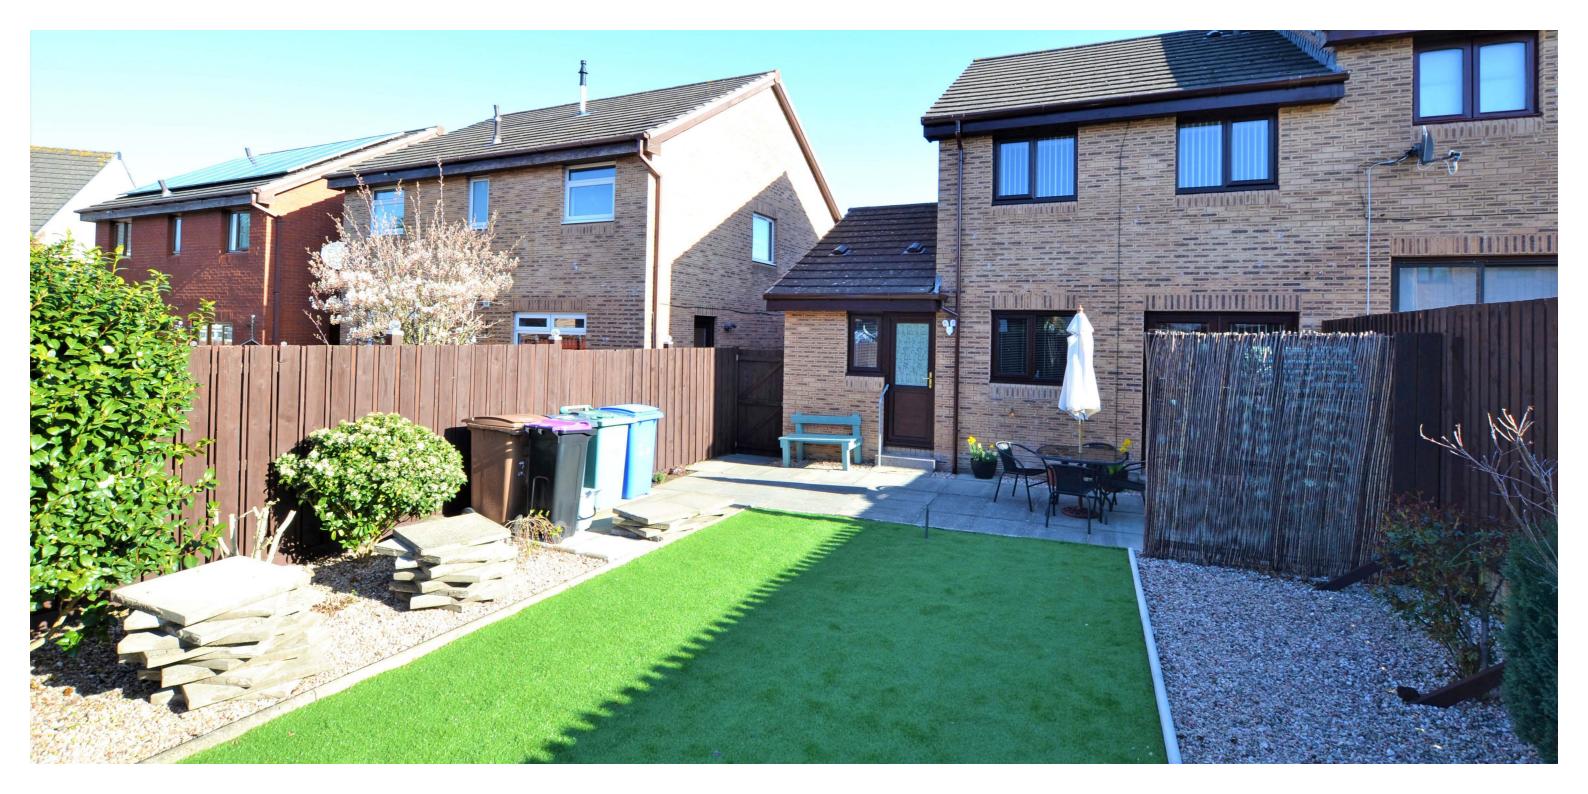

Externally the front garden is laid with low maintenance in mind and a driveway leads to the integral garage, which has light and power. The rear garden is fully enclosed and south facing, with artificial lawn, decorative pebbles and a paved patio area.