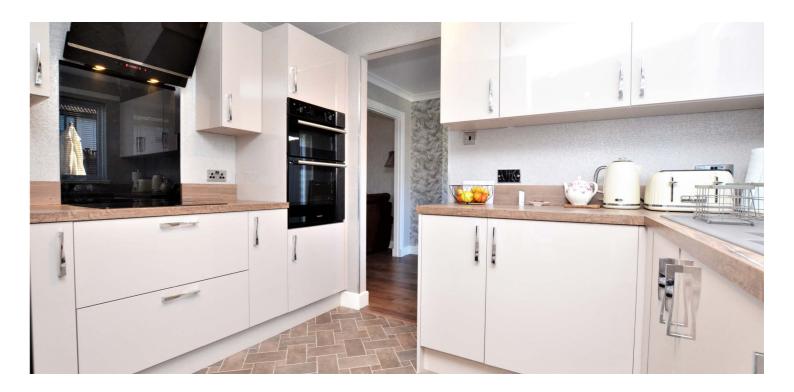

In more detail, the internal accommodation extends to an entrance hallway with a downstairs W.C and stairs leading to the upper apartments, a spacious bay-windowed lounge with under stairs storage leading open plan to a dining room with sliding doors leading out to the garden, and a luxury modern fitted kitchen with a door to the garden and a separate utility area. On the upper floor there is a fitted shower room, a storage cupboard and loft access from the landing, two double bedrooms with fitted wardrobes and a single bedroom.