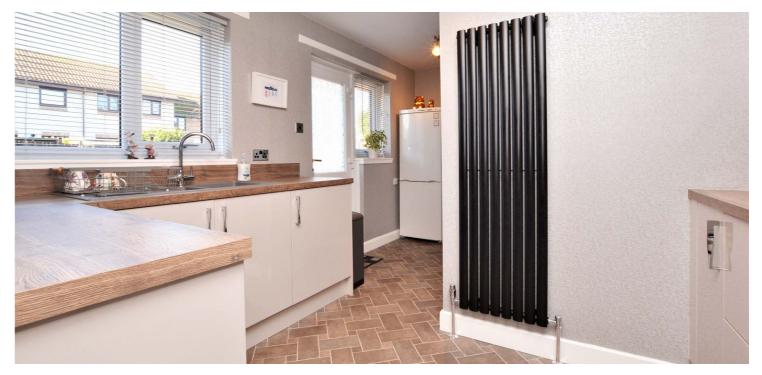

In more detail, the internal accommodation extends to an entrance hallway with a downstairs W.C and stairs leading to the upper apartments, a spacious bay-windowed lounge with under stairs storage leading open plan to a dining room with sliding doors leading out to the garden, and a luxury modern fitted kitchen with a door to the garden and a separate utility area. On the upper floor there is a fitted shower room, a storage cupboard and loft access from the landing, two double bedrooms with fitted wardrobes and a single bedroom.