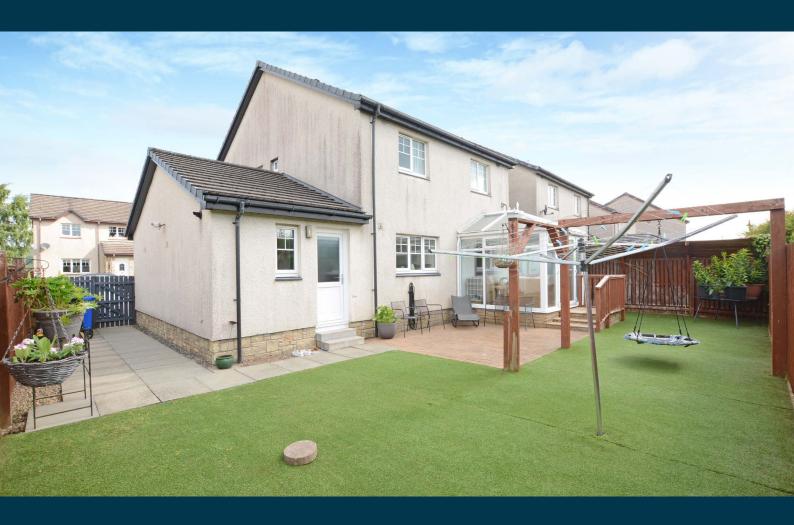

Externally the front garden has a large area of block paved parking with a decorative border to the side. The rear garden is fully enclosed with an artificial lawn and feature patio. The attached garage has an up and over door and power and lighting.