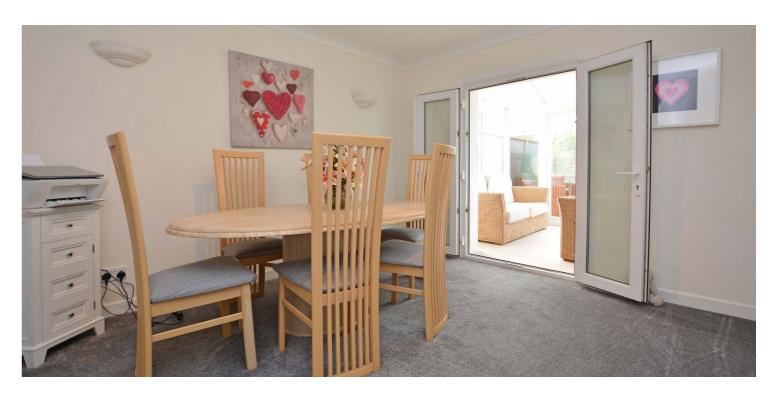

In summary the accommodation extends to, on the ground floor, a welcoming reception hallway with cloaks/wc off, formal lounge with feature fireplace, dining room, conservatory and a modern fitted kitchen with useful utility room off. Upstairs there are four bedrooms (three with fitted wardrobes and a master with three piece en-suite shower room off). Completing the accommodation is a three piece family bathroom.