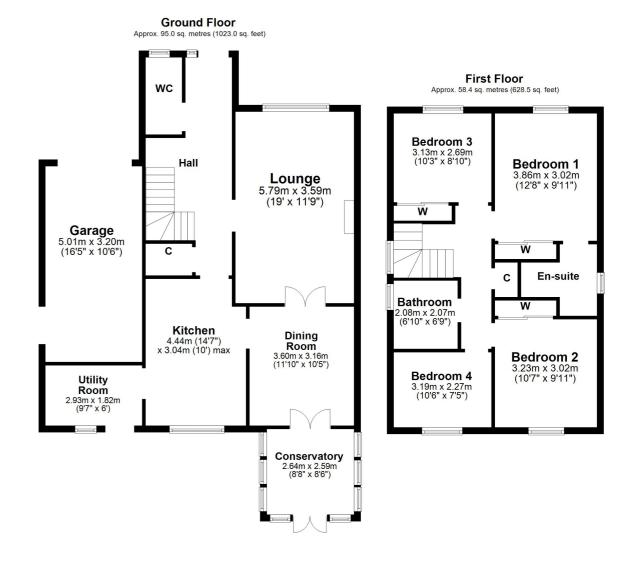

In summary the accommodation extends to, on the ground floor, a welcoming reception hallway with cloaks/wc off, formal lounge with feature fireplace, dining room, conservatory and a modern fitted kitchen with useful utility room off. Upstairs there are four bedrooms (three with fitted wardrobes and a master with three piece en-suite shower room off). Completing the accommodation is a three piece family bathroom.

AY4134 | Sat Nav: 28 Doonvale Avenue, Dalrymple, KA6 6GZ

For the full home report visit www.corumproperty.co.uk

\* All measurements and distances are approximate Floorplans are for illustration purposes and may not be to scale.