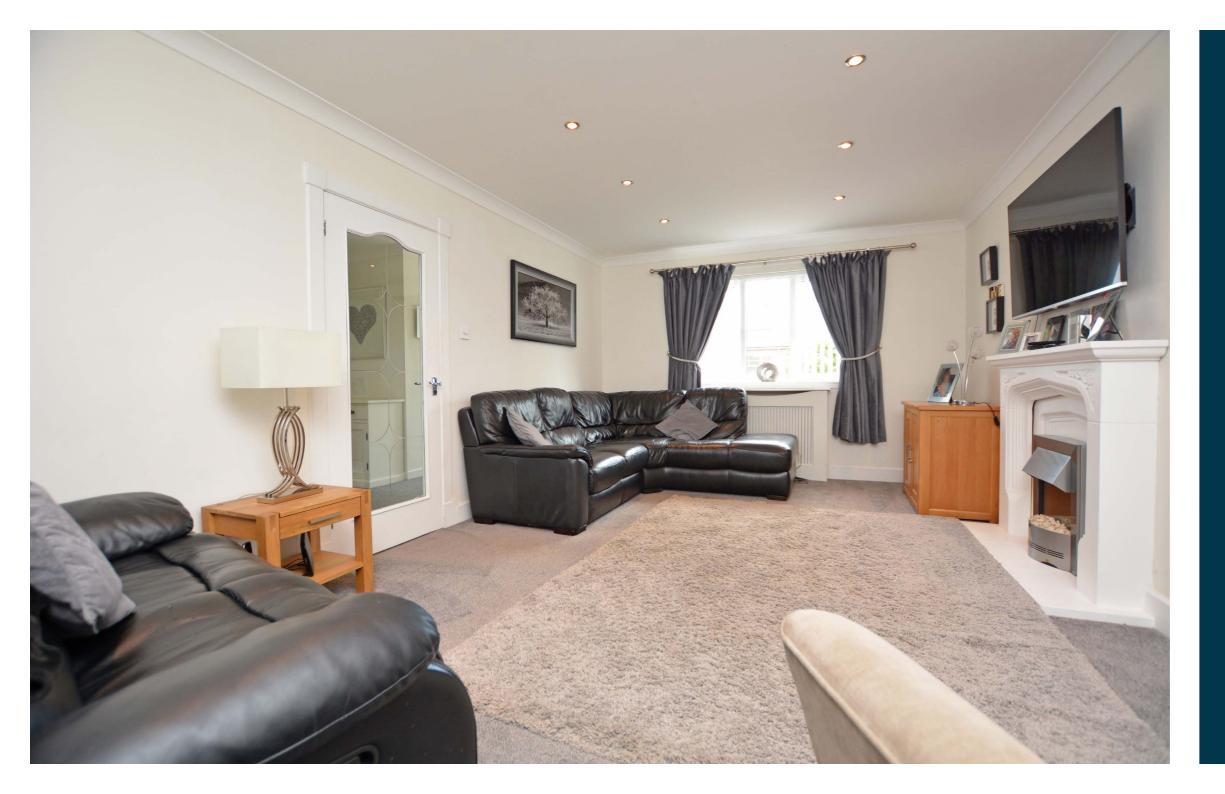

In summary the accommodation extends to, on the ground floor, a welcoming reception hallway with cloaks/wc off, formal lounge with feature fireplace, dining room, conservatory and a modern fitted kitchen with useful utility room off. Upstairs there are four bedrooms (three with fitted wardrobes and a master with three piece en-suite shower room off). Completing the accommodation is a three piece family bathroom.