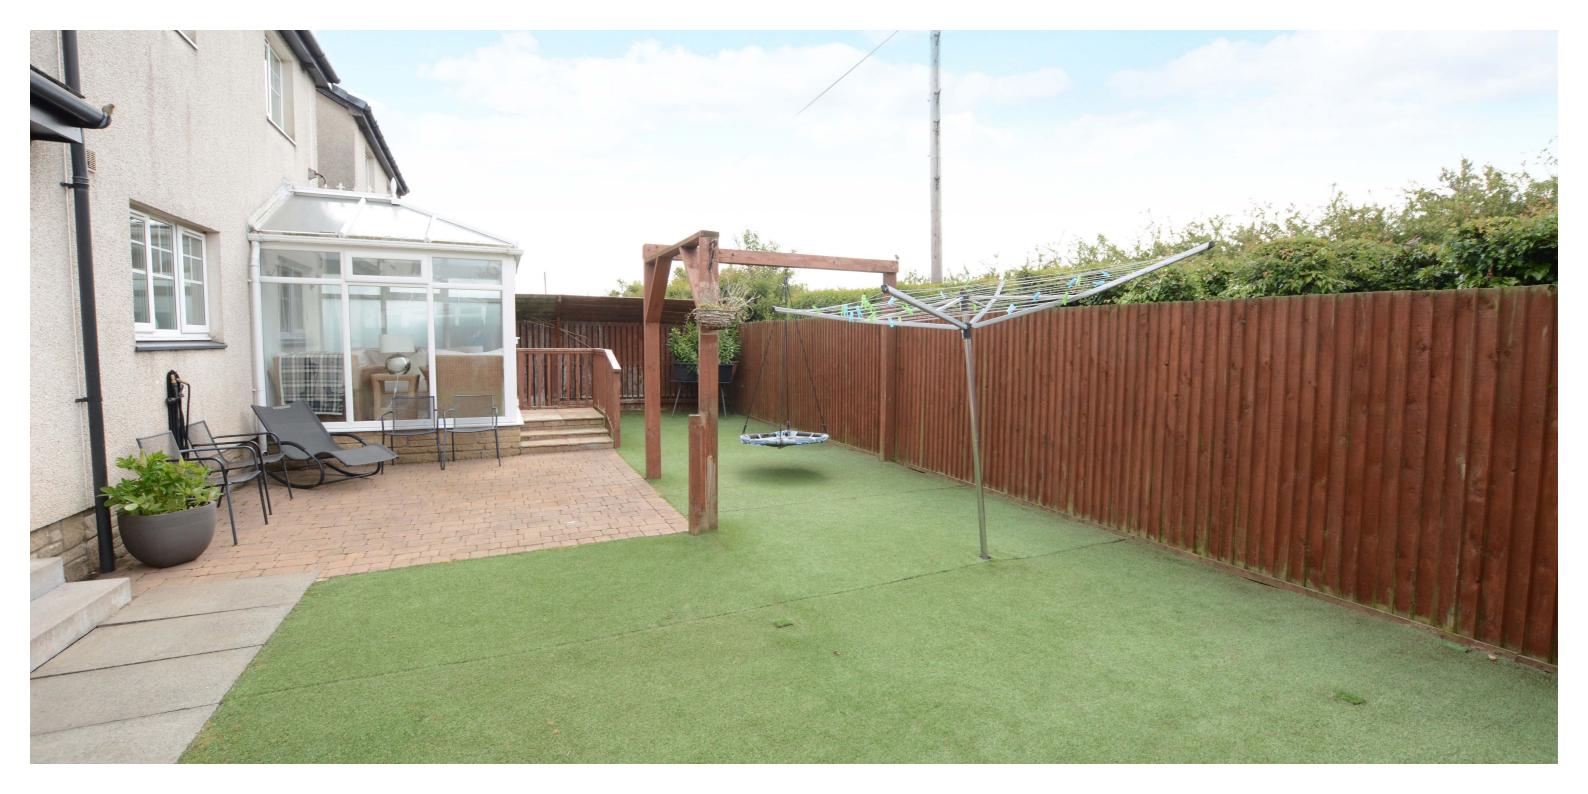

Externally the front garden has a large area of block paved parking with a decorative border to the side. The rear garden is fully enclosed with an artificial lawn and feature patio. The attached garage has an up and over door and power and lighting.