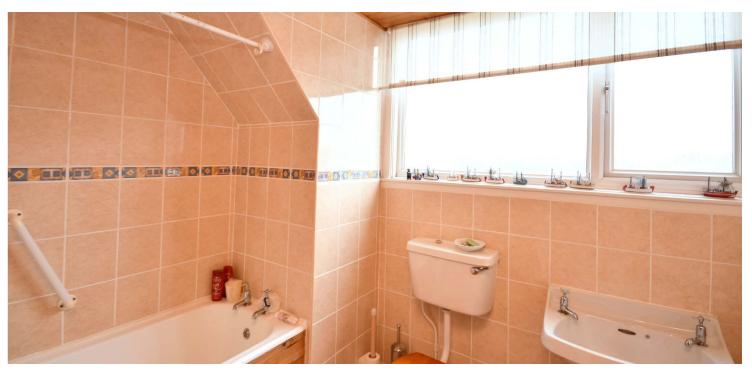

Upstairs there are two further double bedrooms with fitted wardrobes and a family bathroom. The property is double glazed and has a new Valliant gas fired central heating boiler.

Outside the garden areas offer a pleasant mix of soft and hard landscaped areas. There is a private monobloc drive to the front which leads to a single garage. The front garden has a large lawn with pretty borders whilst the rear garden is enclosed and private with good size lawn, paved patio and mature shrubbery borders.