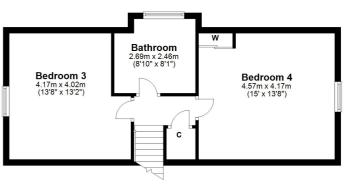

Upstairs there are two further double bedrooms with fitted wardrobes and a family bathroom. The property is double glazed and has a new Valliant gas fired central heating boiler.

Outside the garden areas offer a pleasant mix of soft and hard landscaped areas. There is a private monobloc drive to the front which leads to a single garage. The front garden has a large lawn with pretty borders whilst the rear garden is enclosed and private with good size lawn, paved patio and mature shrubbery borders.

First Floor

The Loaning is a first class residential area located a short distance from the historic village of Alloway which has an excellent range of local amenities. The village is steeped in history being the birthplace of Rabbie Burns and offers a laid back lifestyle within a thriving local community.