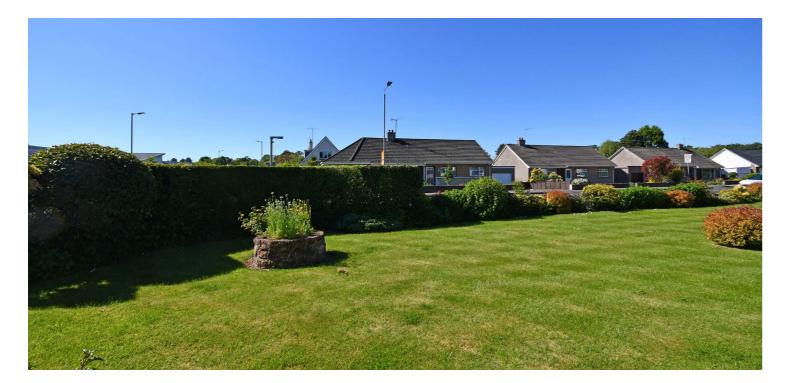

Upstairs there are two further double bedrooms with fitted wardrobes and a family bathroom. The property is double glazed and has a new Valliant gas fired central heating boiler.

Outside the garden areas offer a pleasant mix of soft and hard landscaped areas. There is a private monobloc drive to the front which leads to a single garage. The front garden has a large lawn with pretty borders whilst the rear garden is enclosed and private with good size lawn, paved patio and mature shrubbery borders.