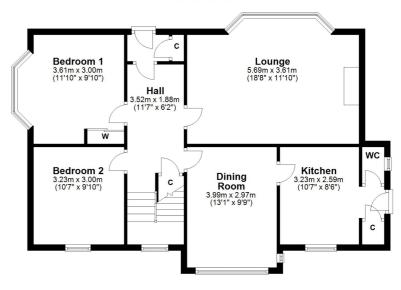

In more detail the ground floor accommodation comprises, entrance vestibule, reception hall with two storage cupboards. Cloaks/wc, 19' formal bay window lounge, separate dining room, older style kitchen, pantry, two ground floor double bedrooms (one with fitted wardrobe).

#### Ground Floor

AY4136 | Sat Nav: 2 The Loaning, Alloway, KA7 4QJ

For the full home report visit **www.corumproperty.co.uk** 

\* All measurements and distances are approximate Floorplans are for illustration purposes and may not be to scale.