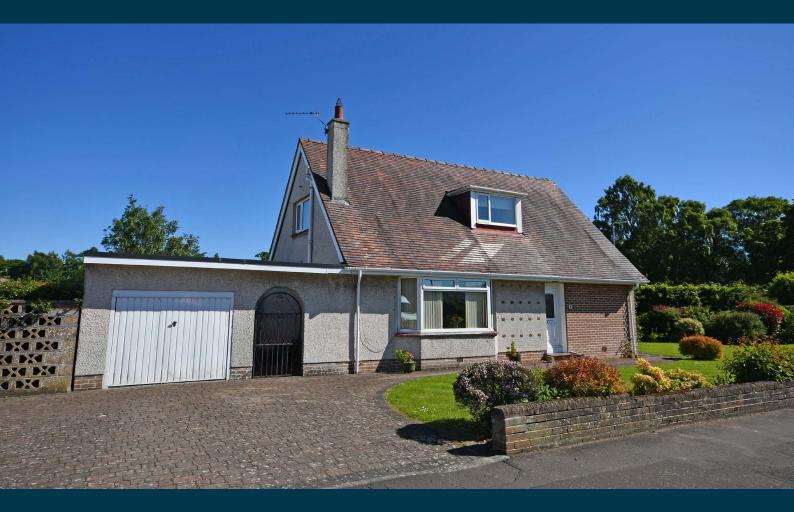

### A charming four bedroom chalet style detached villa with private enclosed rear garden and enjoying a prominent position within the historic village of Alloway.

This substantial six apartment family home sits in lovely mature gardens. It would be fair to say a degree of modernisation is required however the subjects offer the potential to create a superb family home tailored to individual requirements located within a fabulous location.

The property sits in a large plot and incorporates a full seven apartment across two levels which can be configured as three or four bedrooms as required. There is a large single garage and private monobloc driveway for off road parking.

Upstairs there are two further double bedrooms with fitted wardrobes and a family bathroom. The property is double glazed and has a new Valliant gas fired central heating boiler.

Outside the garden areas offer a pleasant mix of soft and hard landscaped areas. There is a private monobloc drive to the front which leads to a single garage. The front garden has a large lawn with pretty borders whilst the rear garden is enclosed and private with good size lawn, paved patio and mature shrubbery borders.