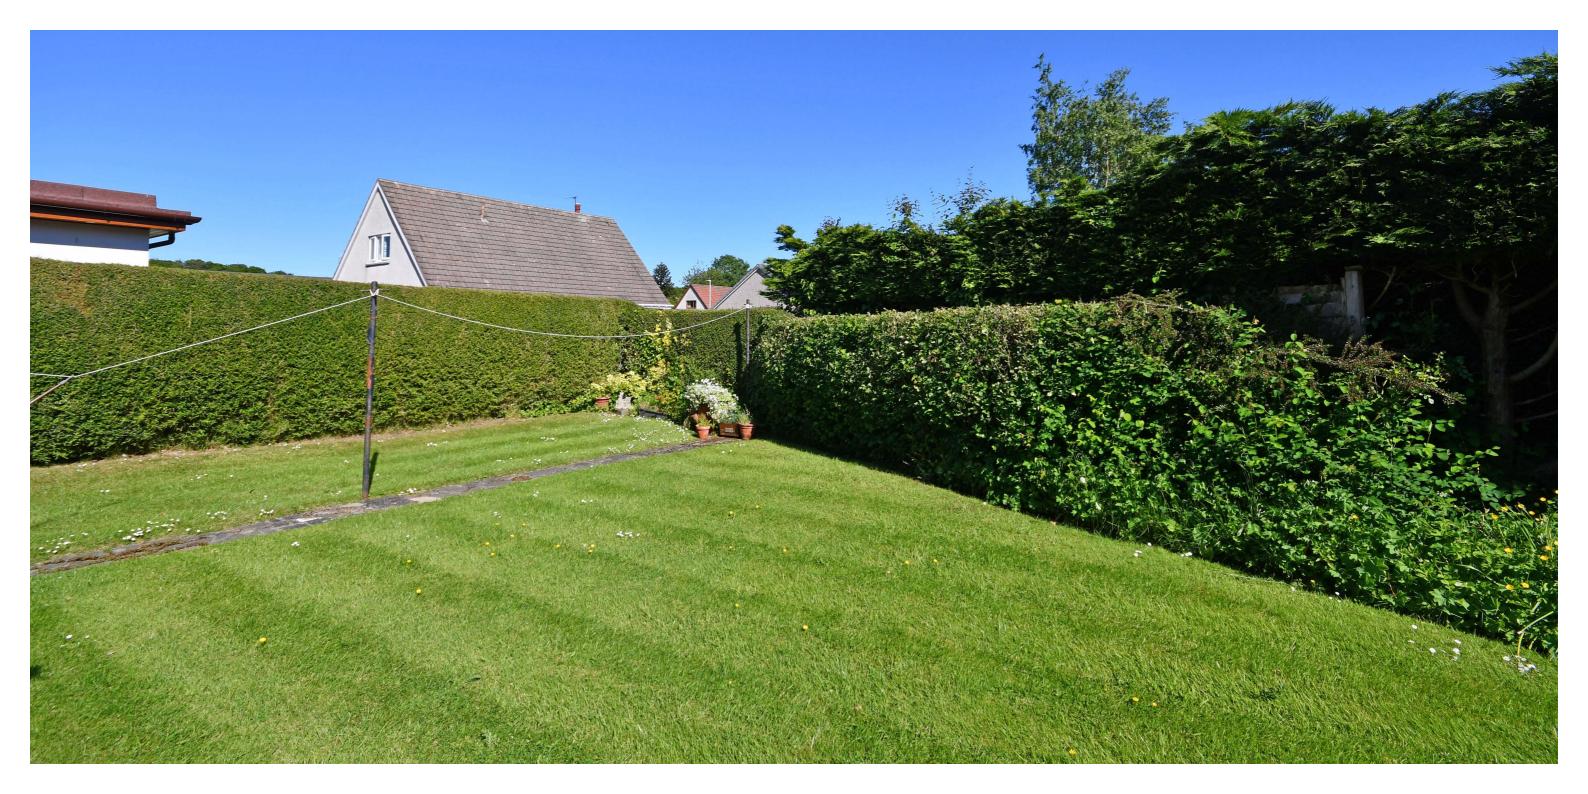

Upstairs there are two further double bedrooms with fitted wardrobes and a family bathroom. The property is double glazed and has a new Valliant gas fired central heating boiler.

Outside the garden areas offer a pleasant mix of soft and hard landscaped areas. There is a private monobloc drive to the front which leads to a single garage. The front garden has a large lawn with pretty borders whilst the rear garden is enclosed and private with good size lawn, paved patio and mature shrubbery borders.