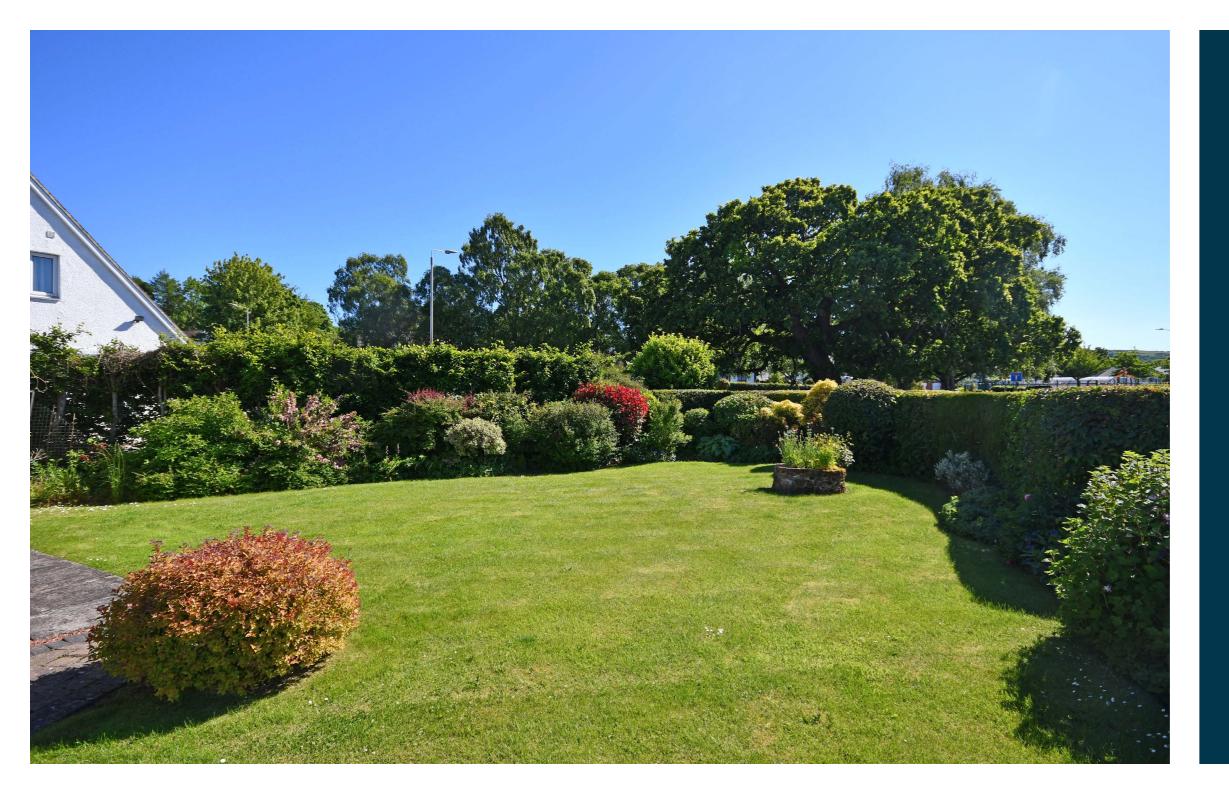

Upstairs there are two further double bedrooms with fitted wardrobes and a family bathroom. The property is double glazed and has a new Valliant gas fired central heating boiler.

Outside the garden areas offer a pleasant mix of soft and hard landscaped areas. There is a private monobloc drive to the front which leads to a single garage. The front garden has a large lawn with pretty borders whilst the rear garden is enclosed and private with good size lawn, paved patio and mature shrubbery borders.