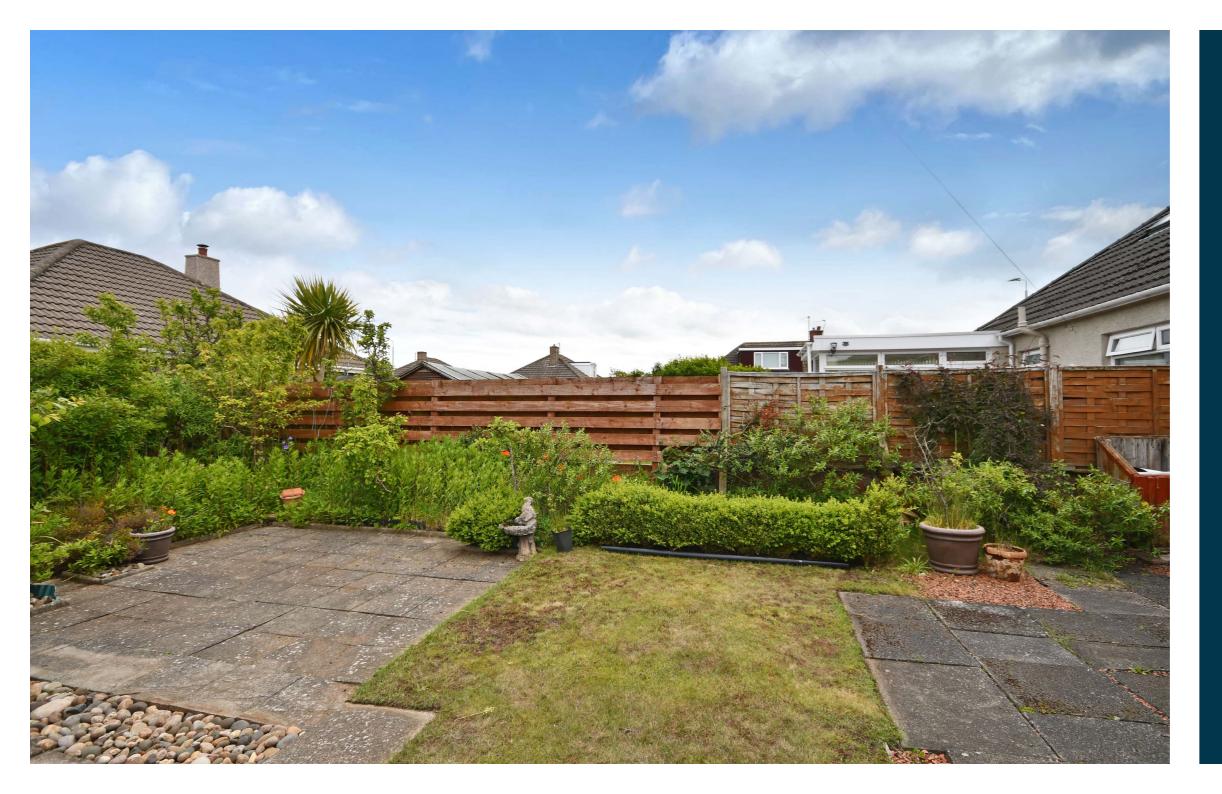

Externally the front garden is laid to decorative chips with block paved driveway which continues to the side of the property culminating in the detached wooden garage. The fully enclosed rear garden is laid to lawn with slabbed patio and shrubbery borders.