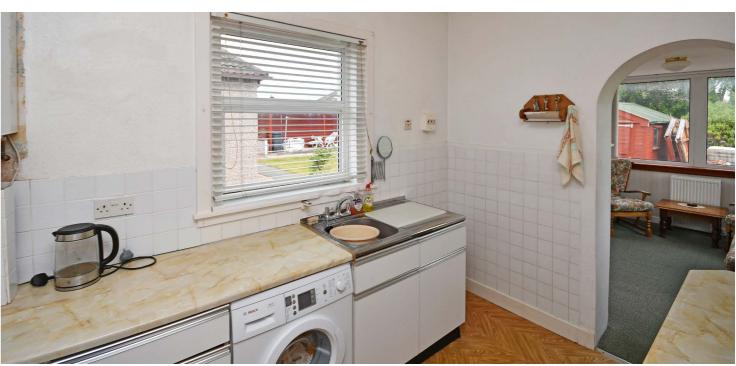

In summary the accommodation extends to entrance vestibule, reception hallway, front facing lounge room with feature fireplace, fitted kitchen, dining room, sun lounge, two double bedrooms with fitted wardrobes and downstairs shower room.