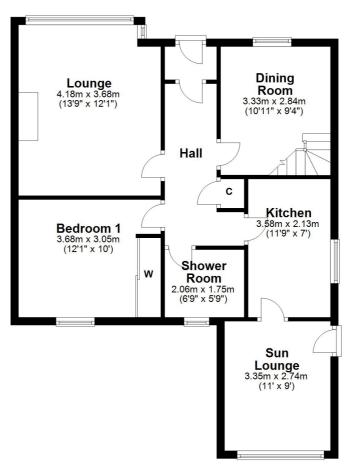

In summary the accommodation extends to entrance vestibule, reception hallway, front facing lounge room with feature fireplace, fitted kitchen, dining room, sun lounge, two double bedrooms with fitted wardrobes and downstairs shower room.

Externally the front garden is laid to decorative chips with block paved driveway which continues to the side of the property culminating in the detached wooden garage. The fully enclosed rear garden is laid to lawn with slabbed patio and shrubbery borders.