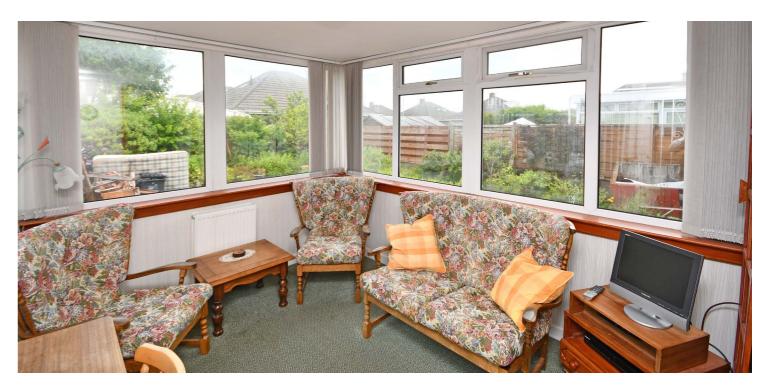

In summary the accommodation extends to entrance vestibule, reception hallway, front facing lounge room with feature fireplace, fitted kitchen, dining room, sun lounge, two double bedrooms with fitted wardrobes and downstairs shower room.