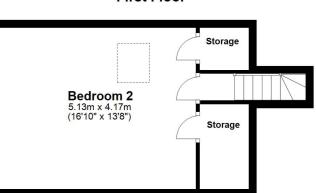

In summary the accommodation extends to entrance vestibule, reception hallway, front facing lounge room with feature fireplace, fitted kitchen, dining room, sun lounge, two double bedrooms with fitted wardrobes and downstairs shower room.

## First Floor

Kenmore Avenue is a highly popular residential address well placed for a wide range of amenities including shops and schooling. Prestwick town centre is less than one mile distant and provides a plethora of boutique shops, restaurants and bars. For the commuter there are excellent road and rail links to Ayr and Glasgow.