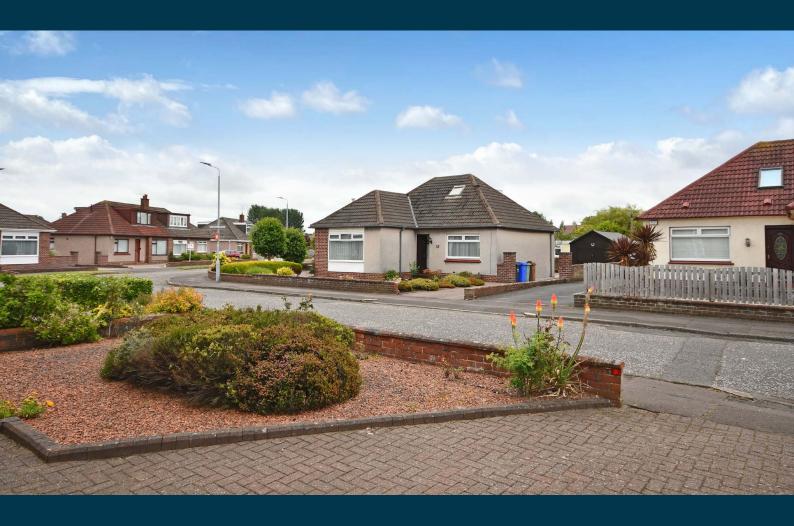

This traditional semi-detached bungalow provides well proportioned accommodation across two levels and particularly suited to both the family market and those clients seeking to downsize to predominantly all on the level living.

The property has been well maintained incudes double glazing, gas central heating and monobloc driveway. Kenmore is a quiet street and virtually traffic free therefore ideal for those clients downsizing from a larger home.

Externally the front garden is laid to decorative chips with block paved driveway which continues to the side of the property culminating in the detached wooden garage. The fully enclosed rear garden is laid to lawn with slabbed patio and shrubbery borders.