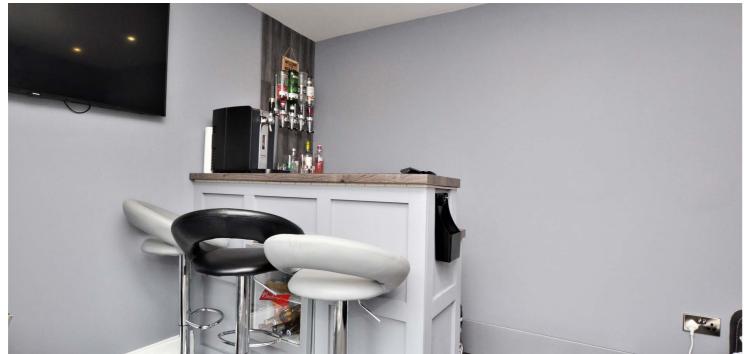

Externally the front garden is laid mainly to lawn with a paved pathway and side access. The rear garden is fully enclosed, with decked patio areas, decorative aggregate, a gated bin storage area and a garden room, currently utilised as a home bar, with light and power.