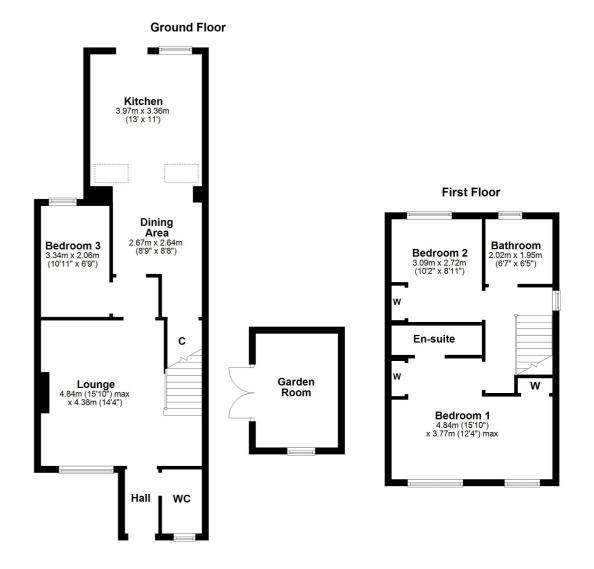

In more detail, the internal accommodation extends to a welcoming entrance hall, a downstairs W.C, a bright, spacious lounge with stairs to the upper apartments, a modern fitted kitchen with Velux windows, a separate dining area with under stairs storage and a downstairs bedroom. On the upper floor there is a quality family bathroom suite, loft access and two large double bedrooms, both with fitted wardrobes and one with an en suite shower room.

Externally the front garden is laid mainly to lawn with a paved pathway and side access. The rear garden is fully enclosed, with decked patio areas, decorative aggregate, a gated bin storage area and a garden room, currently utilised as a home bar, with light and power.

AY4143 | Sat Nav: 5 McTaggart View, Dalrymple, KA6 6QH

For the full home report visit www.corumproperty.co.uk

\* All measurements and distances are approximate Floorplans are for illustration purposes and may not be to scale.