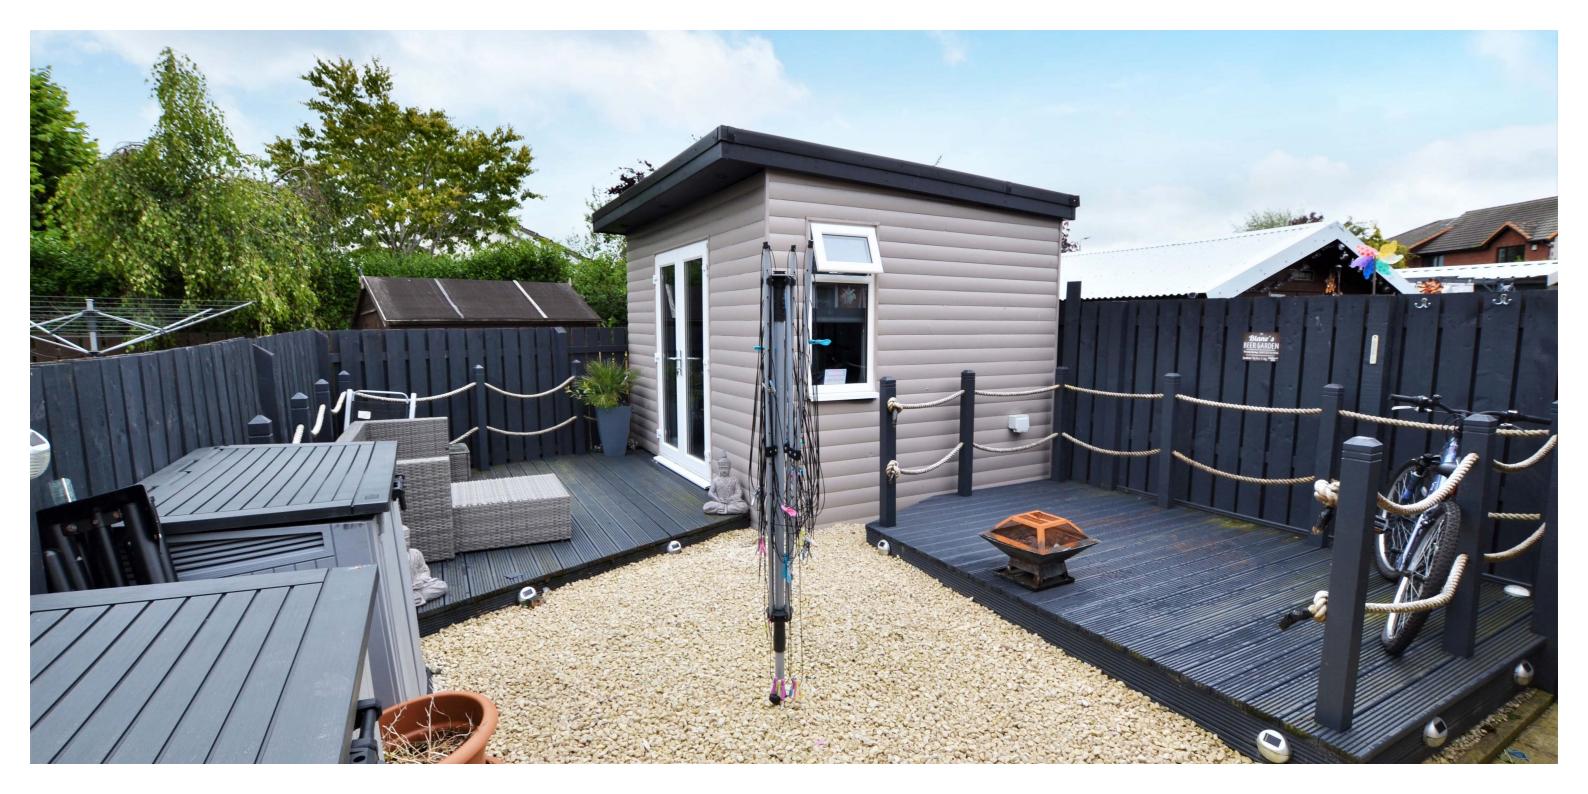

Externally the front garden is laid mainly to lawn with a paved pathway and side access. The rear garden is fully enclosed, with decked patio areas, decorative aggregate, a gated bin storage area and a garden room, currently utilised as a home bar, with light and power.