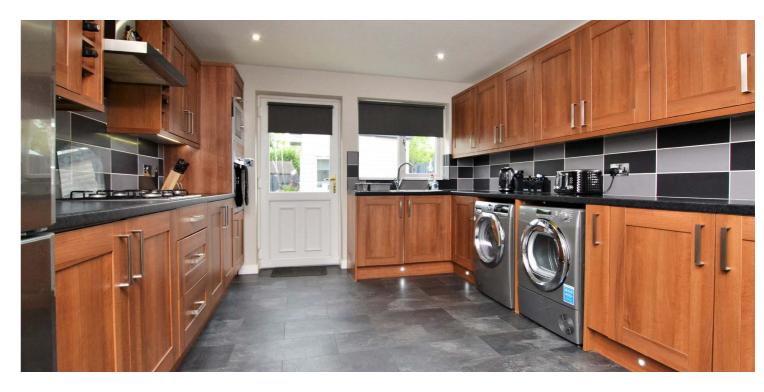

In more detail, the internal accommodation extends to a welcoming entrance hall, a downstairs W.C, a bright, spacious lounge with stairs to the upper apartments, a modern fitted kitchen with Velux windows, a separate dining area with under stairs storage and a downstairs bedroom. On the upper floor there is a quality family bathroom suite, loft access and two large double bedrooms, both with fitted wardrobes and one with an en suite shower room.