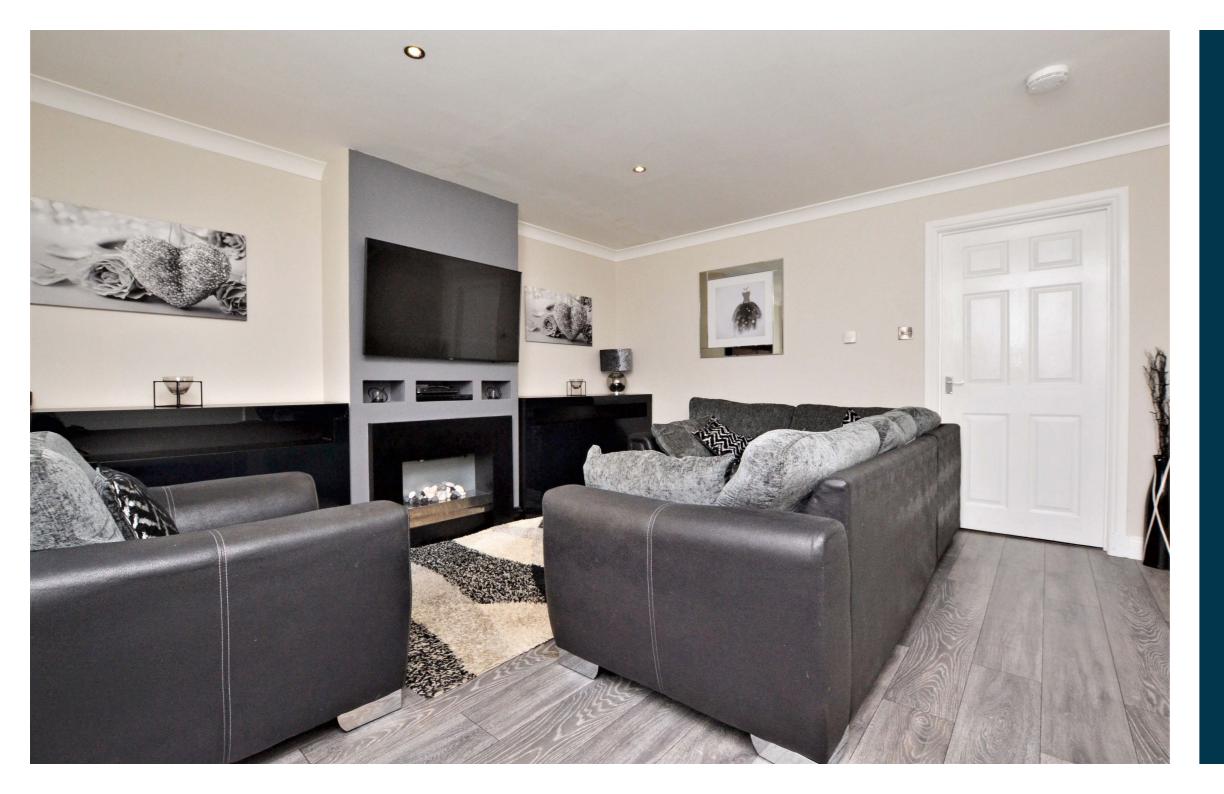

In more detail, the internal accommodation extends to a welcoming entrance hall, a downstairs W.C, a bright, spacious lounge with stairs to the upper apartments, a modern fitted kitchen with Velux windows, a separate dining area with under stairs storage and a downstairs bedroom. On the upper floor there is a quality family bathroom suite, loft access and two large double bedrooms, both with fitted wardrobes and one with an en suite shower room.