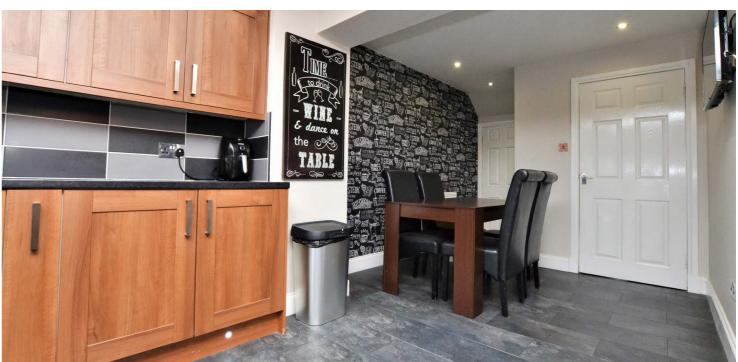

In more detail, the internal accommodation extends to a welcoming entrance hall, a downstairs W.C, a bright, spacious lounge with stairs to the upper apartments, a modern fitted kitchen with Velux windows, a separate dining area with under stairs storage and a downstairs bedroom. On the upper floor there is a quality family bathroom suite, loft access and two large double bedrooms, both with fitted wardrobes and one with an en suite shower room.