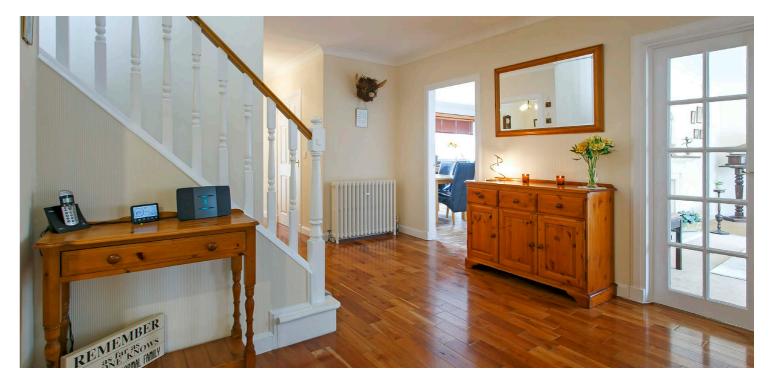

In more detail the ground floor comprises entrance vestibule which provides access to broad reception hall with formal lounge, family room/additional bedroom, separate dining room, office/additional bedroom, cloakroom, walk in storage cupboard, modern fitted dining kitchen, games room/snug, useful large utility, boot room, downstairs shower room, and large store accessed from the rear of the property.