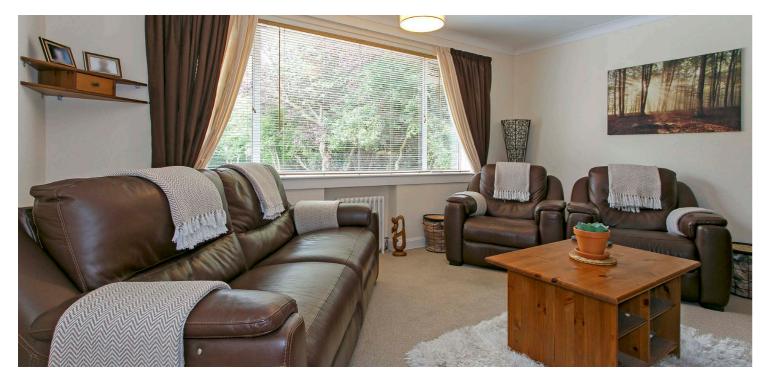

In more detail the ground floor comprises entrance vestibule which provides access to broad reception hall with formal lounge, family room/additional bedroom, separate dining room, office/additional bedroom, cloakroom, walk in storage cupboard, modern fitted dining kitchen, games room/snug, useful large utility, boot room, downstairs shower room, and large store accessed from the rear of the property.

The annexe is located on the ground floor with direct access from the reception hall. It has a double bedroom with en suite shower room, modern kitchenette and lounge/ family room with patio doors out to a wooden decked area to the back of the property.