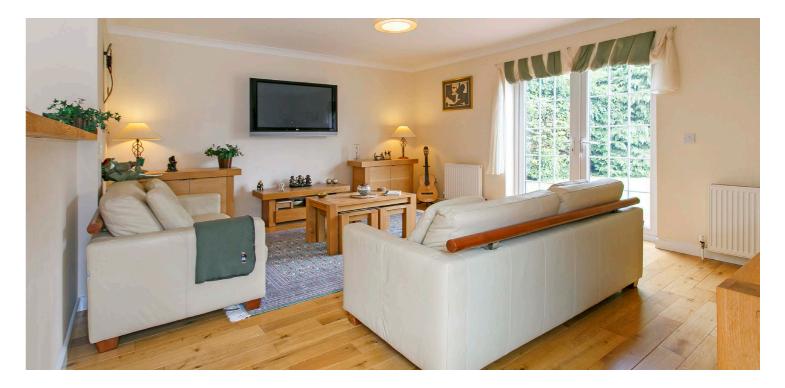

In more detail the ground floor comprises entrance vestibule which provides access to broad reception hall with formal lounge, family room/additional bedroom, separate dining room, office/additional bedroom, cloakroom, walk in storage cupboard, modern fitted dining kitchen, games room/snug, useful large utility, boot room, downstairs shower room, and large store accessed from the rear of the property.