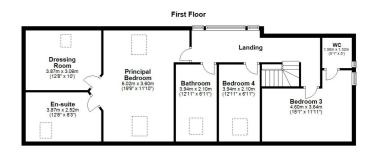

Upstairs a large landing provides access to three further bedrooms and a family bathroom. The principal bedroom having a 5 piece ensuite and a walk in dressing room.

Outside the gardens offer a pleasant mix of soft and hard landscaped areas. There is a large mono bloc carriage driveway with hard standing for multiple vehicles and access to an integral garage. Vehicular access is also available to the back of the property.

AY4146 | Sat Nav: 4 Earls Way, Doonfoot, KA7 4HE For the full home report visit **www.corumproperty.co.uk** \* All measurements and distances are approximate Floorplans are for illustration purposes and may not be to scale.