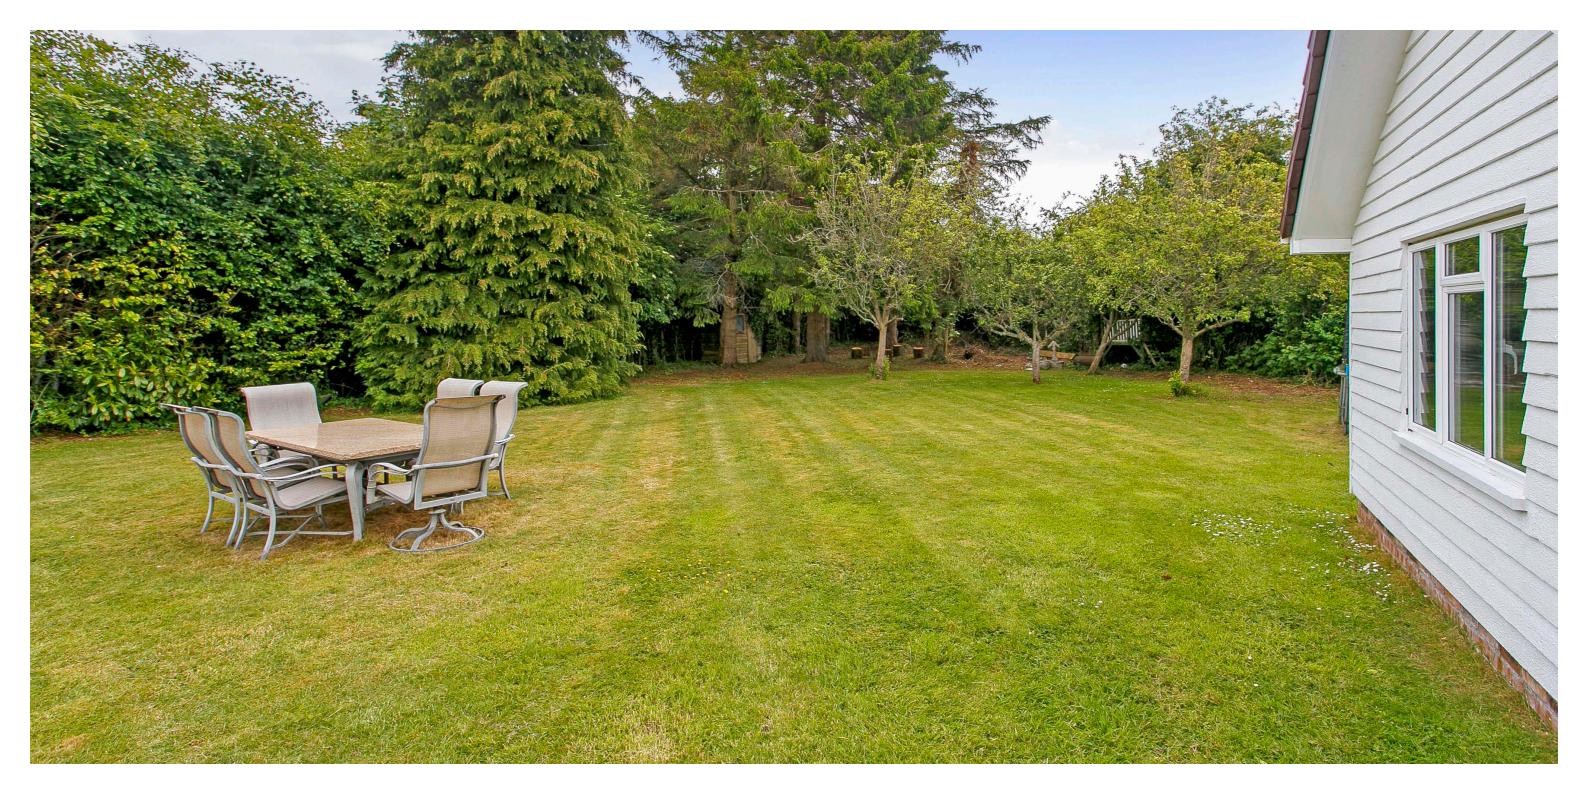

Upstairs a large landing provides access to three further bedrooms and a family bathroom. The principal bedroom having a 5 piece ensuite and a walk in dressing room.

Outside the gardens offer a pleasant mix of soft and hard landscaped areas. There is a large mono bloc carriage driveway with hard standing for multiple vehicles and access to an integral garage. Vehicular access is also available to the back of the property.

There is a large wooden garage/workshop to the rear of the property. The back garden offers a high degree of privacy and is enclosed with extensive lawn, mature borders and sheltered patio areas ideal for BBQ/outdoor entertaining. The wildlife garden beyond the fruit trees is currently home to a pair of nesting ducks!