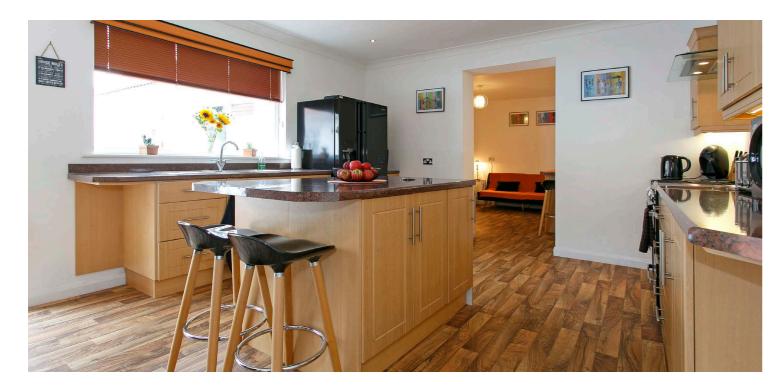

In more detail the ground floor comprises entrance vestibule which provides access to broad reception hall with formal lounge, family room/additional bedroom, separate dining room, office/additional bedroom, cloakroom, walk in storage cupboard, modern fitted dining kitchen, games room/snug, useful large utility, boot room, downstairs shower room, and large store accessed from the rear of the property.