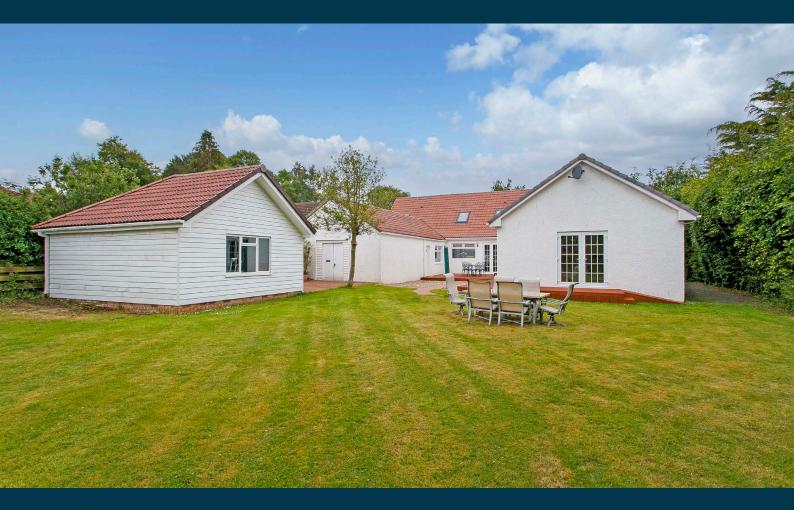

There is a large wooden garage/workshop to the rear of the property. The back garden offers a high degree of privacy and is enclosed with extensive lawn, mature borders and sheltered patio areas ideal for BBQ/outdoor entertaining. The wildlife garden beyond the fruit trees is currently home to a pair of nesting ducks!