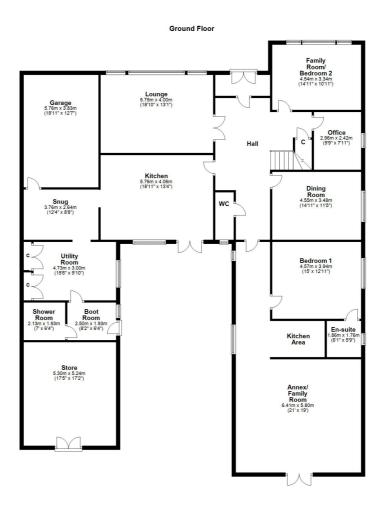

It is a large home with accommodation that extends to around 3500 sq.ft comprising eight principal apartments formed across two levels. The interior in light contemporary tones is presented to the market in excellent condition.

In more detail the ground floor comprises entrance vestibule which provides access to broad reception hall with formal lounge, family room/additional bedroom, separate dining room, office/additional bedroom, cloakroom, walk in storage cupboard, modern fitted dining kitchen, games room/snug, useful large utility, boot room, downstairs shower room, and large store accessed from the rear of the property.

The annexe is located on the ground floor with direct access from the reception hall. It has a double bedroom with en suite shower room, modern kitchenette and lounge/ family room with patio doors out to a wooden decked area to the back of the property.

Upstairs a large landing provides access to three further bedrooms and a family bathroom. The principal bedroom having a 5 piece ensuite and a walk in dressing room.

Outside the gardens offer a pleasant mix of soft and hard landscaped areas. There is a large mono bloc carriage driveway with hard standing for multiple vehicles and access to an integral garage. Vehicular access is also available to the back of the property.