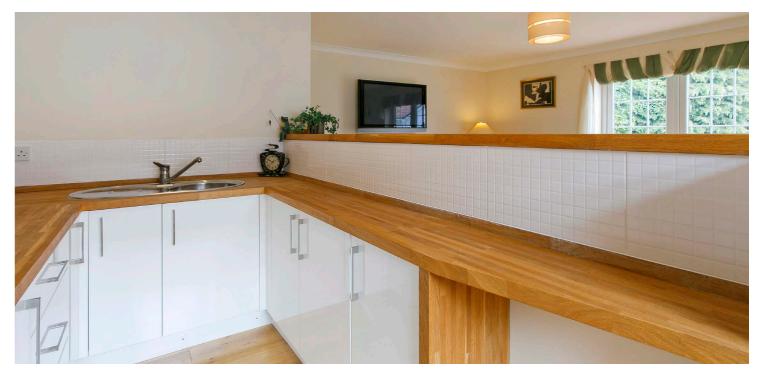

The annexe is located on the ground floor with direct access from the reception hall. It has a double bedroom with en suite shower room, modern kitchenette and lounge/ family room with patio doors out to a wooden decked area to the back of the property.