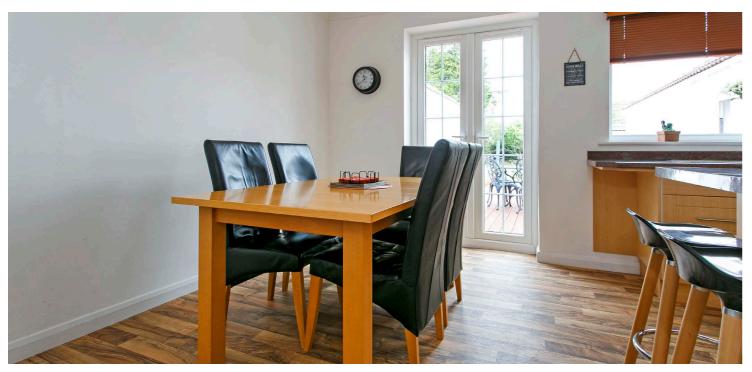

In more detail the ground floor comprises entrance vestibule which provides access to broad reception hall with formal lounge, family room/additional bedroom, separate dining room, office/additional bedroom, cloakroom, walk in storage cupboard, modern fitted dining kitchen, games room/snug, useful large utility, boot room, downstairs shower room, and large store accessed from the rear of the property.