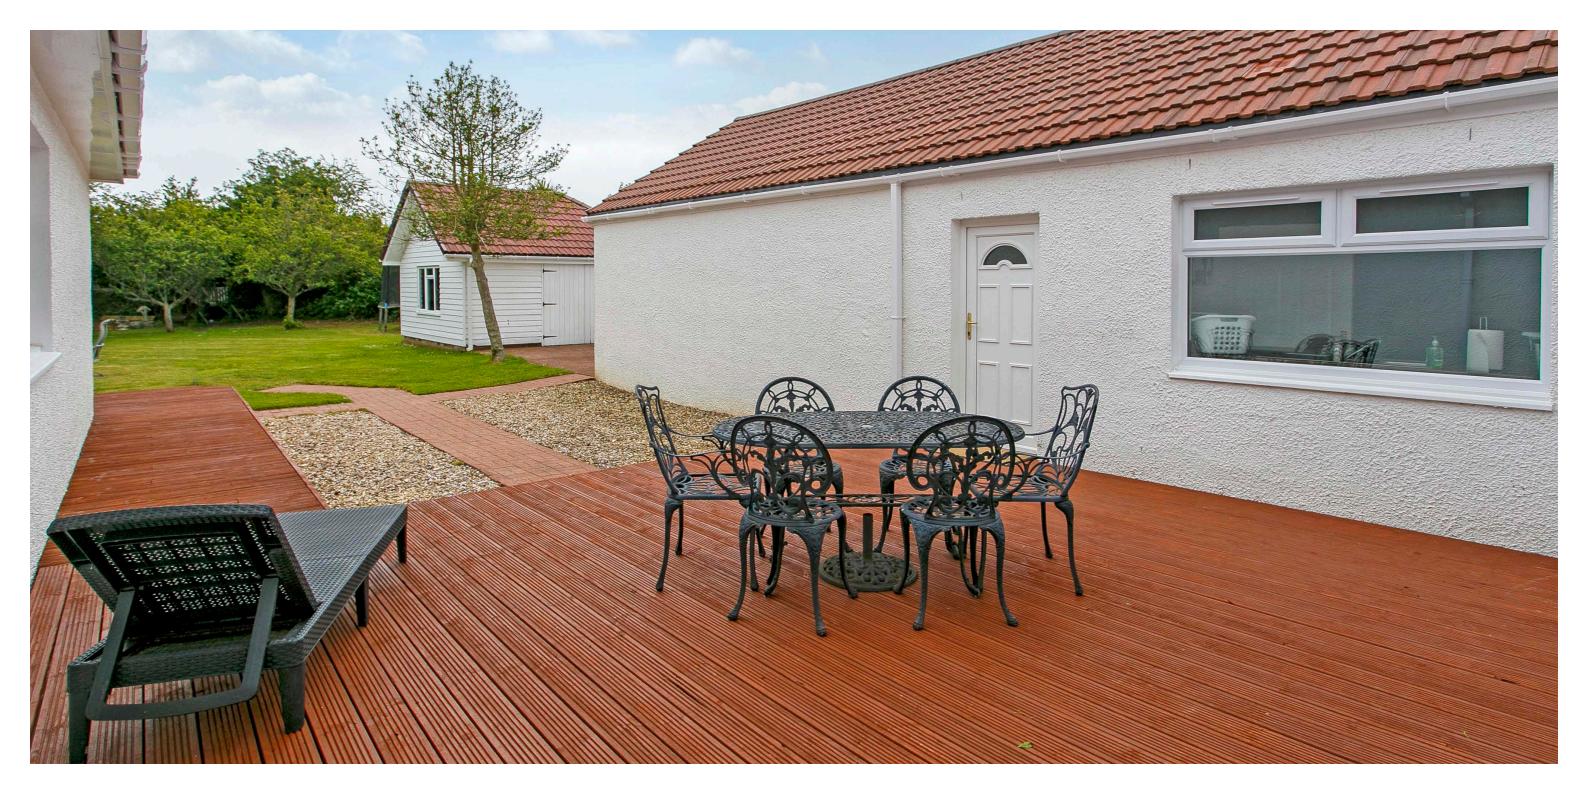

There is a large wooden garage/workshop to the rear of the property. The back garden offers a high degree of privacy and is enclosed with extensive lawn, mature borders and sheltered patio areas ideal for BBQ/outdoor entertaining. The wildlife garden beyond the fruit trees is currently home to a pair of nesting ducks!