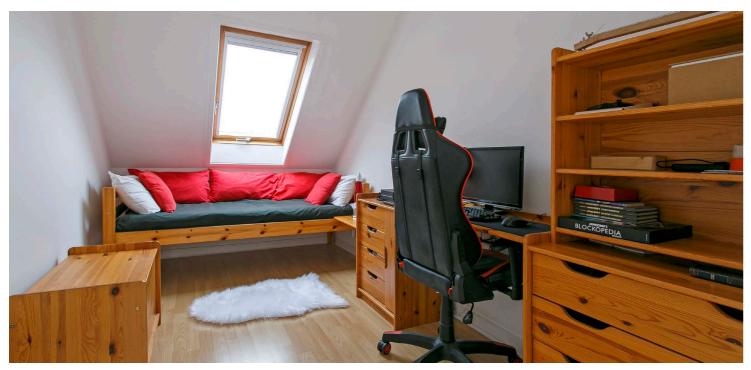

In more detail the ground floor comprises entrance vestibule which provides access to broad reception hall with formal lounge, family room/additional bedroom, separate dining room, office/additional bedroom, cloakroom, walk in storage cupboard, modern fitted dining kitchen, games room/snug, useful large utility, boot room, downstairs shower room, and large store accessed from the rear of the property.

The annexe is located on the ground floor with direct access from the reception hall. It has a double bedroom with en suite shower room, modern kitchenette and lounge/ family room with patio doors out to a wooden decked area to the back of the property.