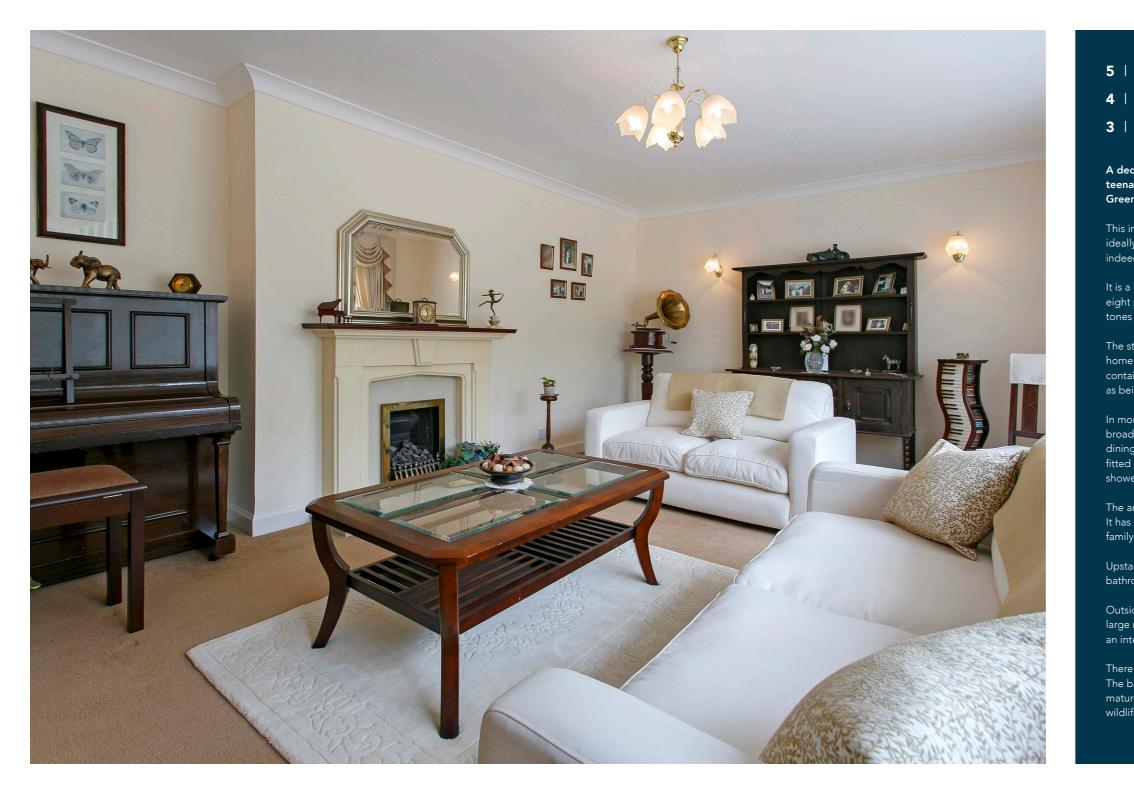

## 5 | BEDROOMS4 | BATHROOMS3 | PUBLIC ROOMS

A deceptively spacious five bedroom detached bungalow with self contained teenage wing/ granny annexe and integral garage located a short distance from Greenan shore and Ayr sea front.

It is a large home with accommodation that extends to around 3500 sq.ft comprising eight principal apartments formed across two levels. The interior in light contemporary tones is presented to the market in excellent condition.

In more detail the ground floor comprises entrance vestibule which provides access to broad reception hall with formal lounge, family room/additional bedroom, separate dining room, office/additional bedroom, cloakroom, walk in storage cupboard, modern fitted dining kitchen, games room/snug, useful large utility, boot room, downstairs shower room, and large store accessed from the rear of the property.