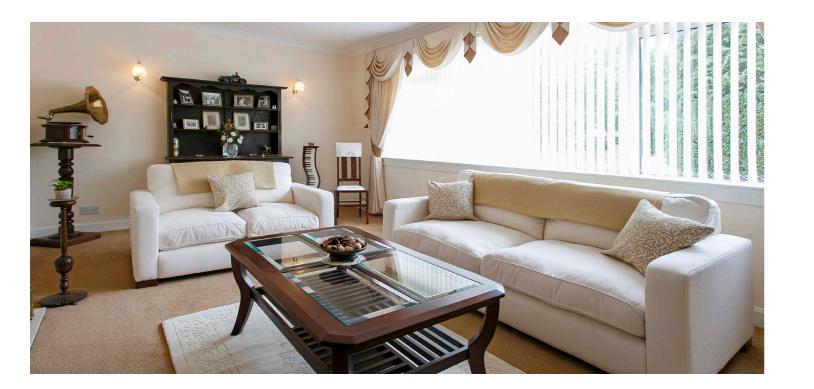

In more detail the ground floor comprises entrance vestibule which provides access to broad reception hall with formal lounge, family room/additional bedroom, separate dining room, office/additional bedroom, cloakroom, walk in storage cupboard, modern fitted dining kitchen, games room/snug, useful large utility, boot room, downstairs shower room, and large store accessed from the rear of the property.