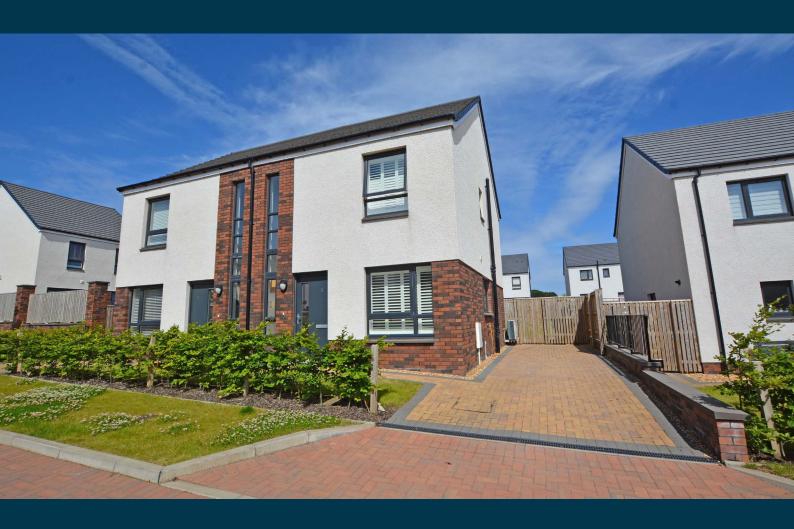

## 3 DAVAAR CRESCENT DOONFOOT

www.corumproperty.co.uk

- 3 | BEDROOMS
- 1 | BATHROOM
- 2 | PUBLIC ROOMS

An immaculate modern semi-detached villa built by MacTaggart & Mickel which provides spacious accommodation and all the benefits of a brand new home within westerly facing gardens.

Number 3 is a modern, semi-detached villa (the 'Hughes' model) ideally suited to the family market with well proportioned accommodation and an excellent level of fixture and finish throughout.

Further features and benefits include a modern fitted kitchen with integrated appliances, luxury sanitary ware, gas central heating with a Daikin hybrid heat pump system, fitted mirrored wardrobe in one of the bedrooms, fitted shutters, quality floor coverings and double glazing including a feature full length window formation in the reception hall/stairwell.

Externally to the front there is a garden area laid to lawn with block paved pathway. To the side there is block paved driveway parking. The fully enclosed rear garden is predominantly laid to lawn with two patio areas and shrubbery borders.