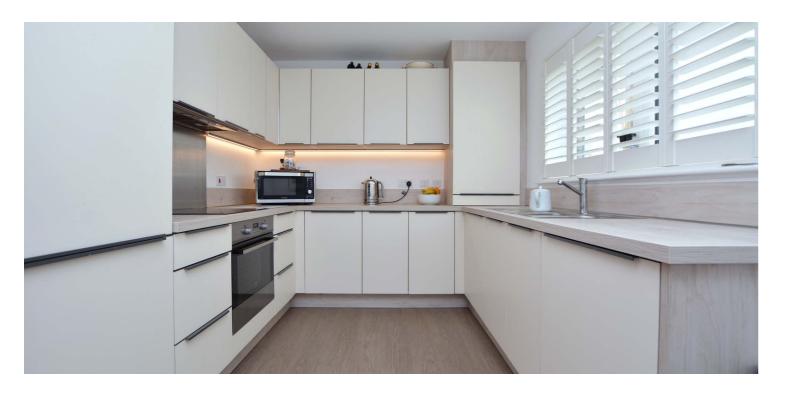

Number 3 is a modern, semi-detached villa (the 'Hughes' model) ideally suited to the family market with well proportioned accommodation and an excellent level of fixture and finish throughout.

Further features and benefits include a modern fitted kitchen with integrated appliances, luxury sanitary ware, gas central heating with a Daikin hybrid heat pump system, fitted mirrored wardrobe in one of the bedrooms, fitted shutters, quality floor coverings and double glazing including a feature full length window formation in the reception hall/stairwell.

In summary the accommodation extends to, on the ground floor, a reception hallway with two piece wc off, storage cupboard, rear facing lounge with sliding doors to the garden and dining room semi open to the fitted kitchen. Upstairs there are three bedrooms, a full height storage cupboard and a three piece bathroom. The loft provides good storage space.