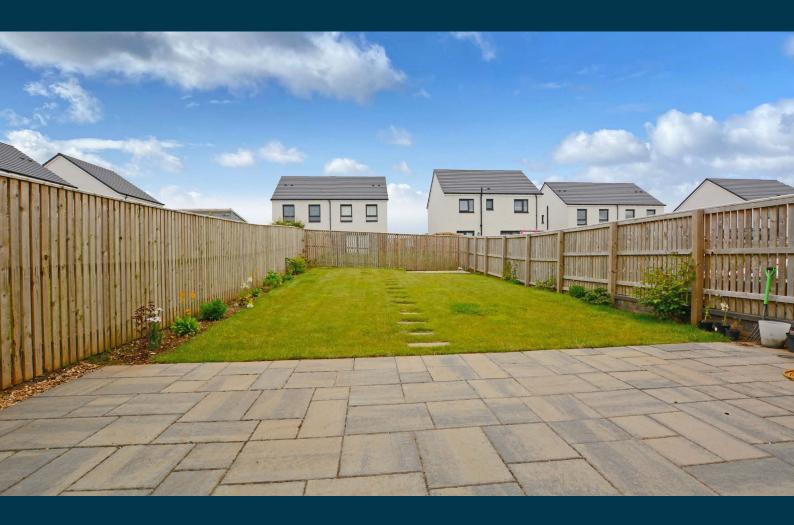

Externally to the front there is a garden area laid to lawn with block paved pathway. To the side there is block paved driveway parking. The fully enclosed rear garden is predominantly laid to lawn with two patio areas and shrubbery borders.