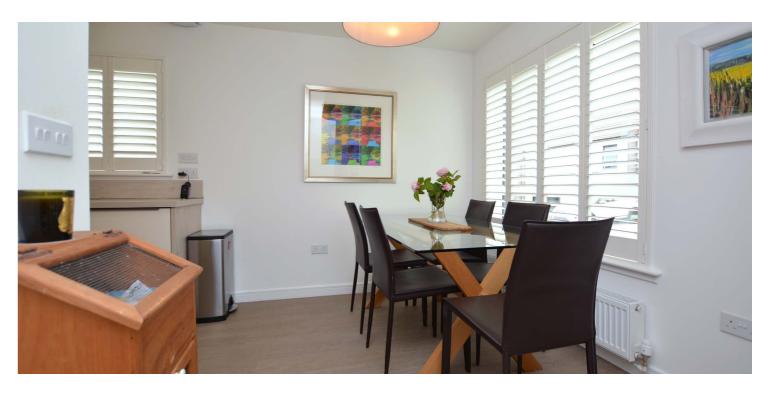

Number 3 is a modern, semi-detached villa (the 'Hughes' model) ideally suited to the family market with well proportioned accommodation and an excellent level of fixture and finish throughout.

Further features and benefits include a modern fitted kitchen with integrated appliances, luxury sanitary ware, gas central heating with a Daikin hybrid heat pump system, fitted mirrored wardrobe in one of the bedrooms, fitted shutters, quality floor coverings and double glazing including a feature full length window formation in the reception hall/stairwell.

In summary the accommodation extends to, on the ground floor, a reception hallway with two piece wc off, storage cupboard, rear facing lounge with sliding doors to the garden and dining room semi open to the fitted kitchen. Upstairs there are three bedrooms, a full height storage cupboard and a three piece bathroom. The loft provides good storage space.