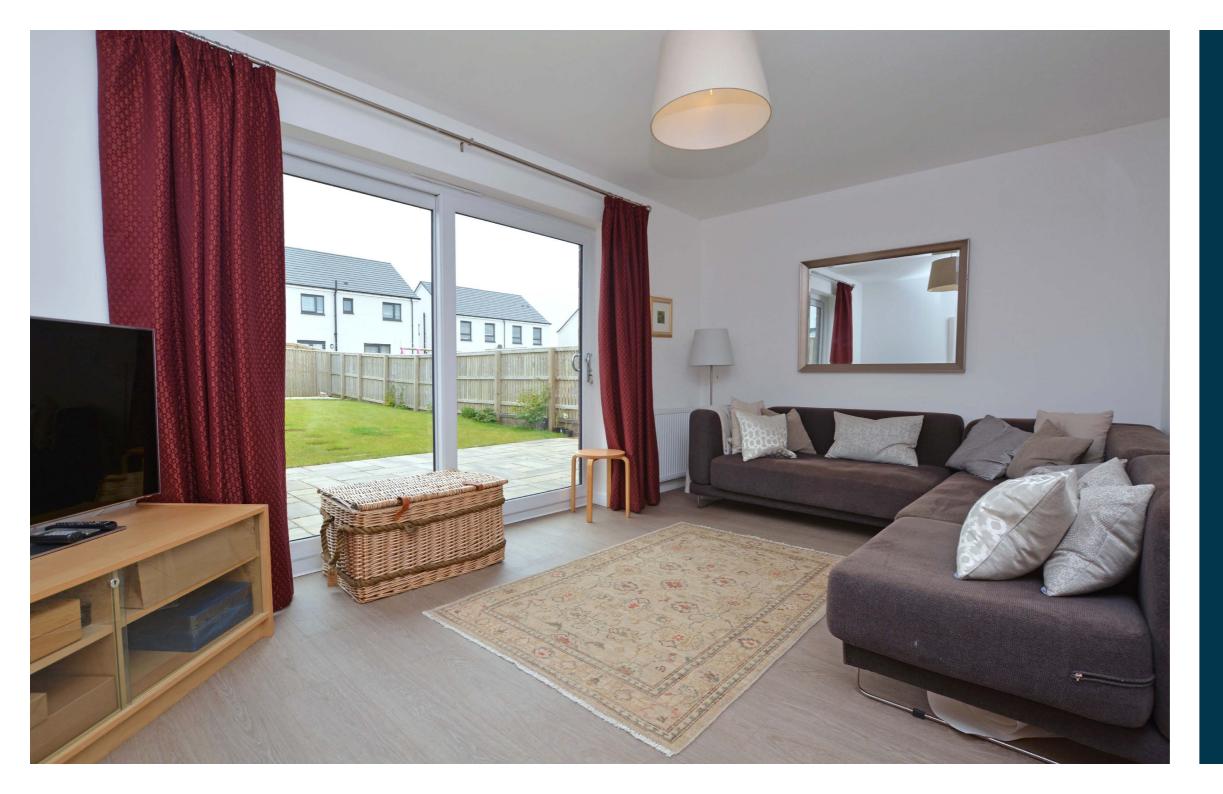

In summary the accommodation extends to, on the ground floor, a reception hallway with two piece wc off, storage cupboard, rear facing lounge with sliding doors to the garden and dining room semi open to the fitted kitchen. Upstairs there are three bedrooms, a full height storage cupboard and a three piece bathroom. The loft provides good storage space.

Externally to the front there is a garden area laid to lawn with block paved pathway. To the side there is block paved driveway parking. The fully enclosed rear garden is predominantly laid to lawn with two patio areas and shrubbery borders.