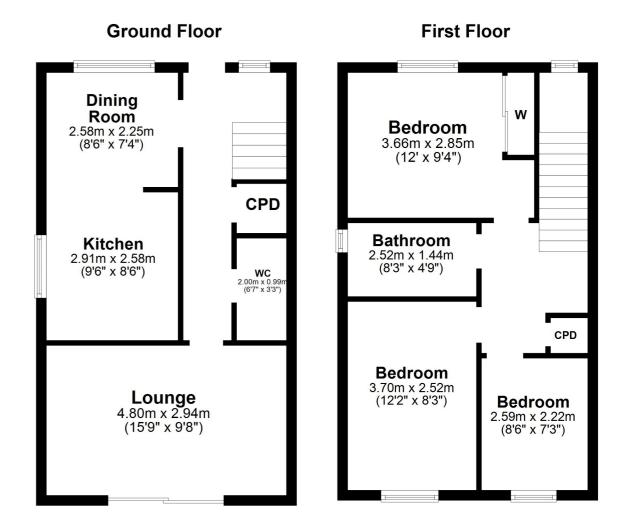

In summary the accommodation extends to, on the ground floor, a reception hallway with two piece wc off, storage cupboard, rear facing lounge with sliding doors to the garden and dining room semi open to the fitted kitchen. Upstairs there are three bedrooms, a full height storage cupboard and a three piece bathroom. The loft provides good storage space.

AY4152 | Sat Nav: 3 Davaar Crescent, Doonfoot, KA7 4BS

For the full home report visit www.corumproperty.co.uk

\* All measurements and distances are approximate Floorplans are for illustration purposes and may not be to scale.