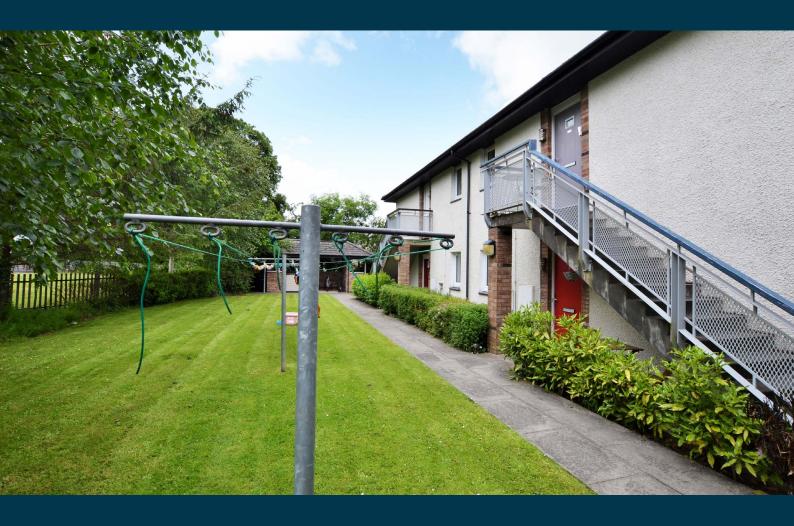

Externally there is a front area with residents' parking and a communal bin store. There is a large communal rear garden, with lawn and paved pathways, surrounded by mature trees giving excellent privacy.