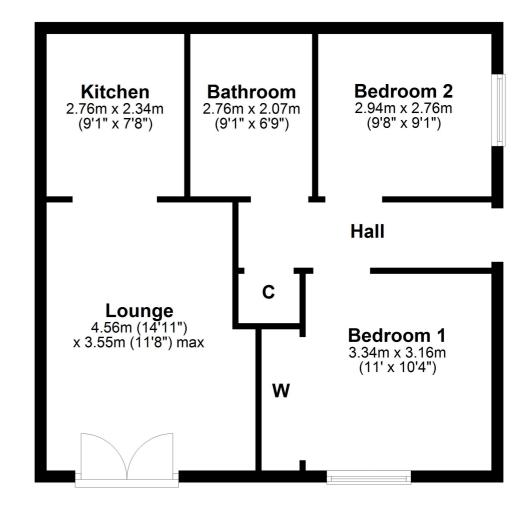

In more detail, the internal accommodation extends to an entrance hallway with a storage cupboard, a spacious lounge with a picture window and a Juliet balcony, a luxury fitted kitchen with ample wall and base units, a four piece family bathroom suite and two double bedrooms, including one with fitted wardrobes.

AY4156 | Sat Nav: 7 Finlayson Place, Coylton

For the full home report visit www.corumproperty.co.uk

\* All measurements and distances are approximate Floorplans are for illustration purposes and may not be to scale.