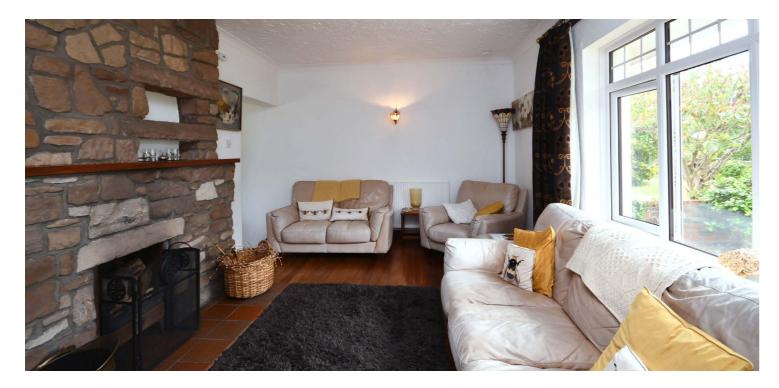

In more detail the accommodation comprises entrance hall, formal lounge with feature fireplace, dining room with patio doors, modern fitted kitchen with breakfast area, utility, upstairs family/tv room, four good bedrooms, en suite shower room, downstairs family bathroom, double glazing, gas central heating.