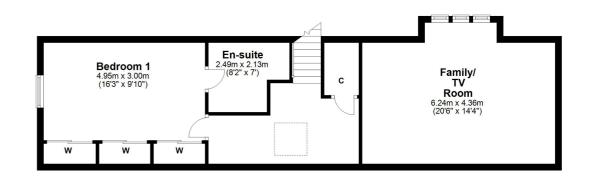

Ground Floor

First Floor

Beagle Crescent lies a short distance from Greenan foreshore and beach front. It is a first class residential area with excellent local amenities including Doonfoot Primary School, Co Op mini supermarket, hot food take away and Priya Indian restaurant.

AY4157 | Sat Nav: 6 Beagle Crescent, Doonfoot, KA7 4EX For the full home report visit **www.corumproperty.co.uk** \* All measurements and distances are approximate Floorplans are for illustration purposes and may not be to scale.