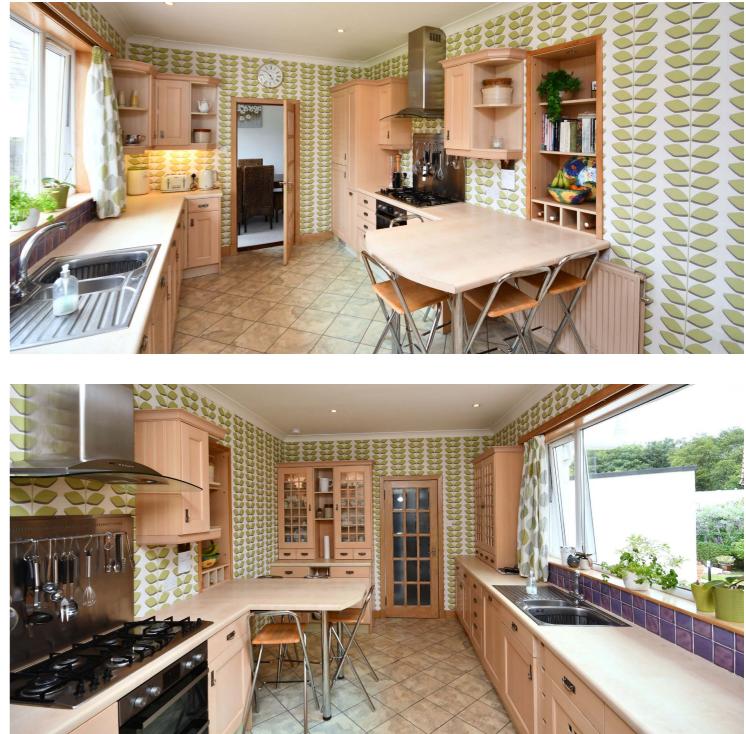

In more detail the accommodation comprises entrance hall, formal lounge with feature fireplace, dining room with patio doors, modern fitted kitchen with breakfast area, utility, upstairs family/tv room, four good bedrooms, en suite shower room, downstairs family bathroom, double glazing, gas central heating.