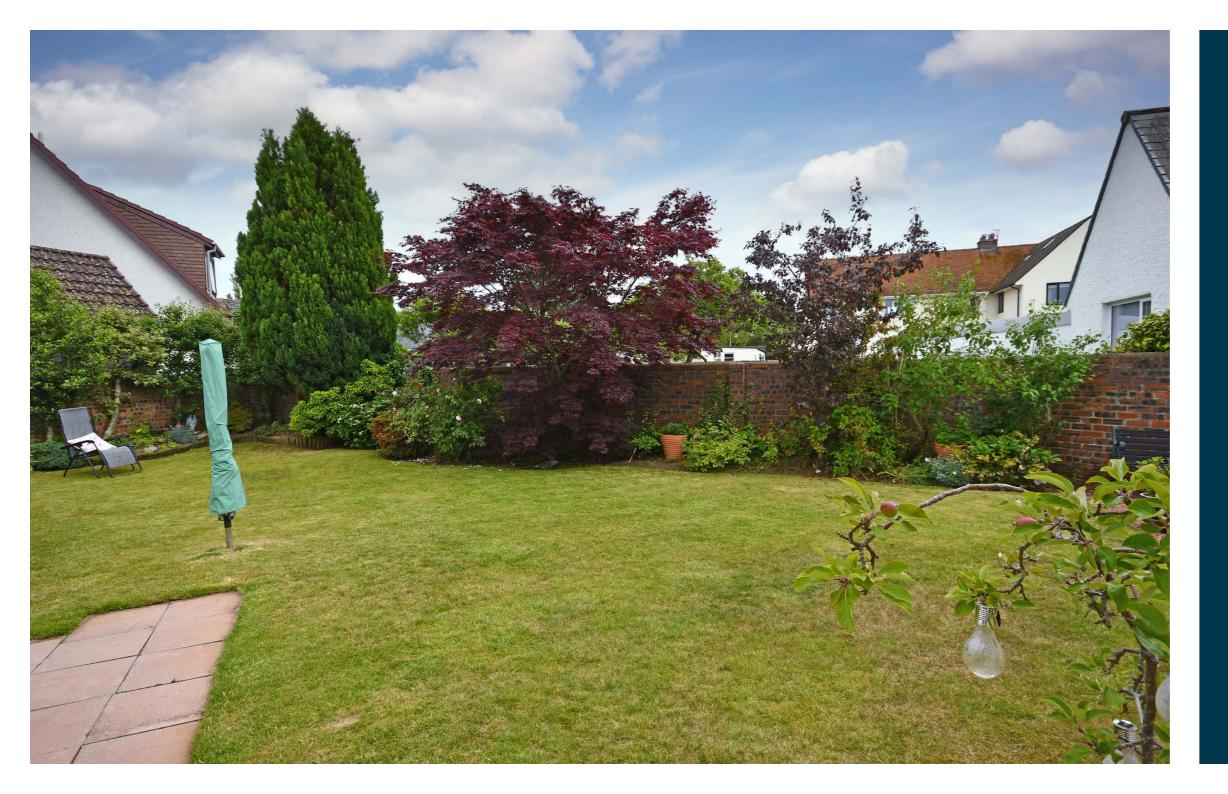

The enclosed mature gardens are well laid out with extensive lawn and mature borders. The sheltered rear garden is landscaped for ease of maintenance and leads to a garage which has a driveway with private parking for two vehicles and access to Greenan Road.