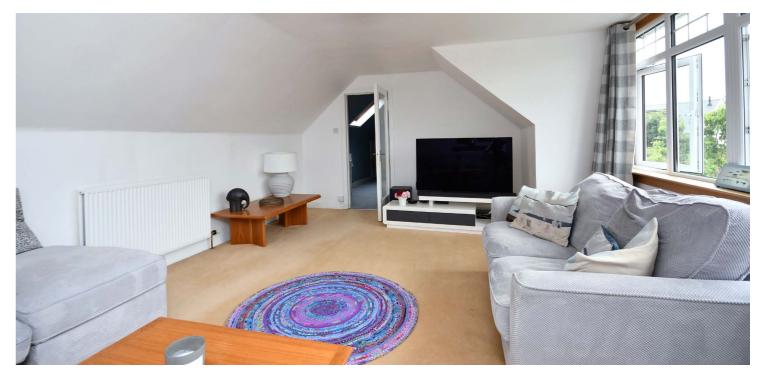

In more detail the accommodation comprises entrance hall, formal lounge with feature fireplace, dining room with patio doors, modern fitted kitchen with breakfast area, utility, upstairs family/tv room, four good bedrooms, en suite shower room, downstairs family bathroom, double glazing, gas central heating.

Ground Floor

First Floor

Beagle Crescent lies a short distance from Greenan foreshore and beach front. It is a first class residential area with excellent local amenities including Doonfoot Primary School, Co Op mini supermarket, hot food take away and Priya Indian restaurant.