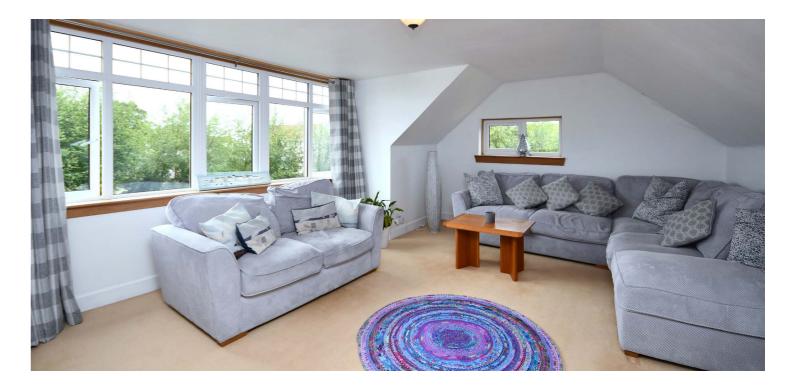

In more detail the accommodation comprises entrance hall, formal lounge with feature fireplace, dining room with patio doors, modern fitted kitchen with breakfast area, utility, upstairs family/tv room, four good bedrooms, en suite shower room, downstairs family bathroom, double glazing, gas central heating.

Ground Floor

First Floor

Beagle Crescent lies a short distance from Greenan foreshore and beach front. It is a first class residential area with excellent local amenities including Doonfoot Primary School, Co Op mini supermarket, hot food take away and Priya Indian restaurant.