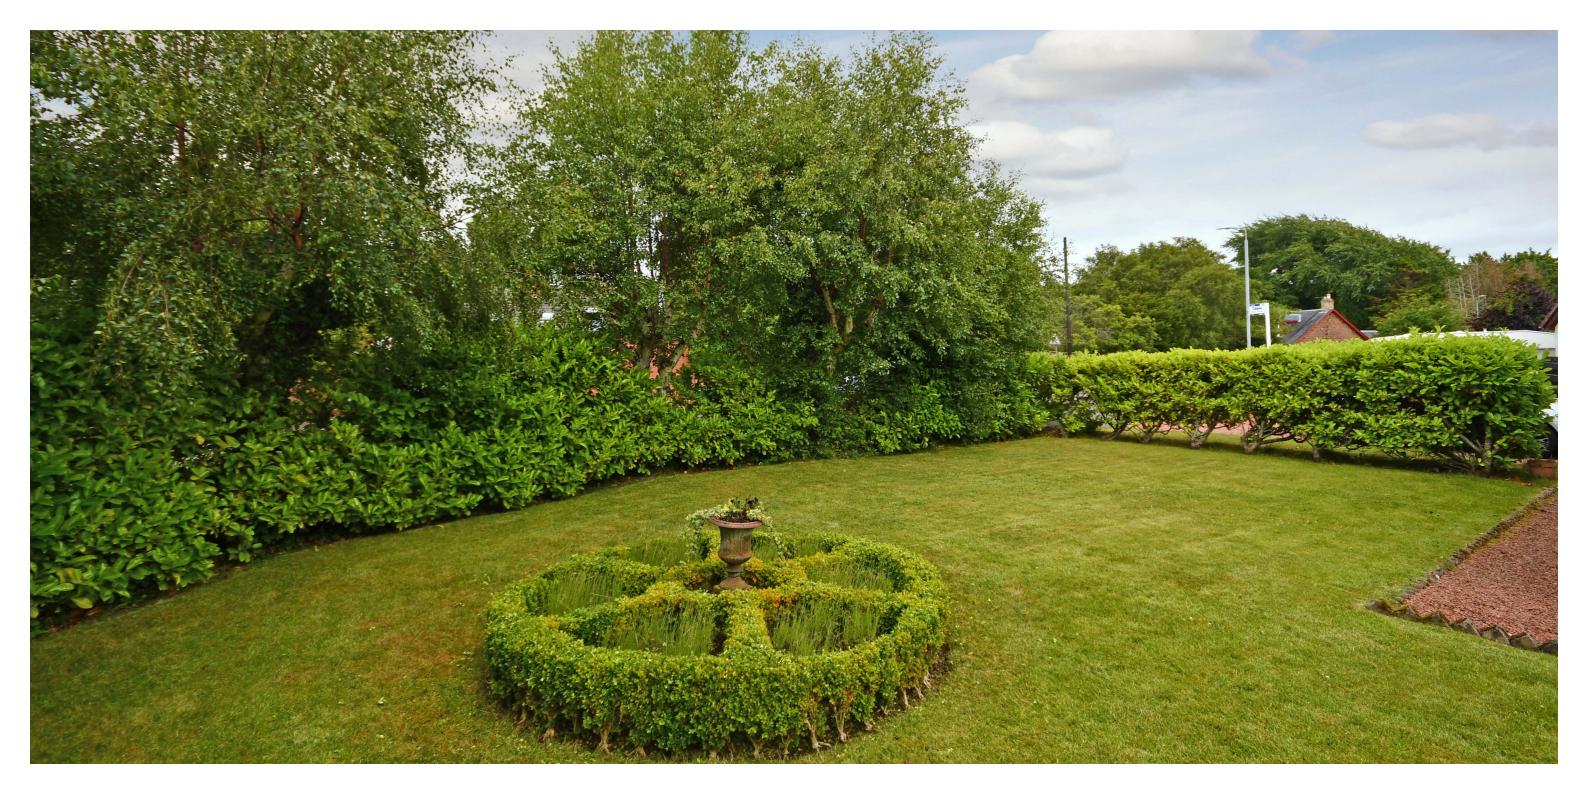

The enclosed mature gardens are well laid out with extensive lawn and mature borders. The sheltered rear garden is landscaped for ease of maintenance and leads to a garage which has a driveway with private parking for two vehicles and access to Greenan Road.