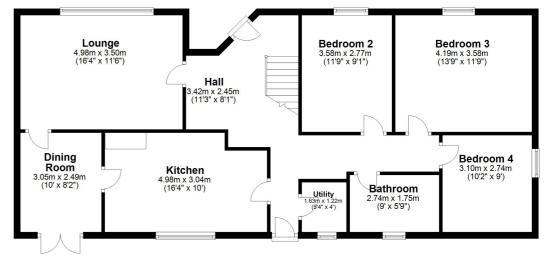

Ground Floor

First Floor

Beagle Crescent lies a short distance from Greenan foreshore and beach front. It is a first class residential area with excellent local amenities including Doonfoot Primary School, Co Op mini supermarket, hot food take away and Priya Indian restaurant.

AY4157 | Sat Nav: 6 Beagle Crescent, Doonfoot, KA7 4EX For the full home report visit **www.corumproperty.co.uk** \* All measurements and distances are approximate Floorplans are for illustration purposes and may not be to scale.