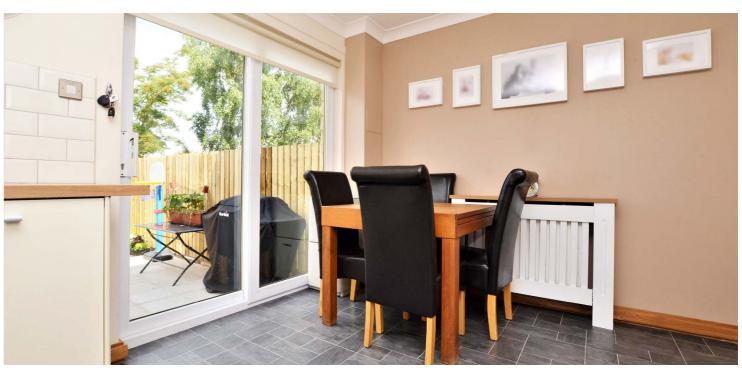

In more detail, the internal accommodation extends to a welcoming entrance hallway, a spacious bright lounge and a modern fitted dining kitchen with patio doors leading out to the rear garden and under stairs storage. On the upper floor there is a luxury fully tiled family bathroom suite with a shower over the bath, a storage cupboard off the landing, loft access and two large double bedrooms with fitted wardrobes.

Externally the front garden is laid mainly to lawn, with a monoblock drive along the side and a pathway leading to the front door. The rear garden is gated, with a detached garage, a paved patio area and a soft landscaped area.