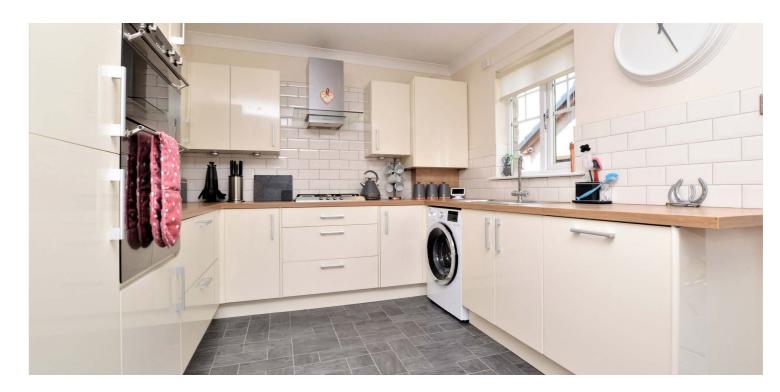

In more detail, the internal accommodation extends to a welcoming entrance hallway, a spacious bright lounge and a modern fitted dining kitchen with patio doors leading out to the rear garden and under stairs storage. On the upper floor there is a luxury fully tiled family bathroom suite with a shower over the bath, a storage cupboard off the landing, loft access and two large double bedrooms with fitted wardrobes.