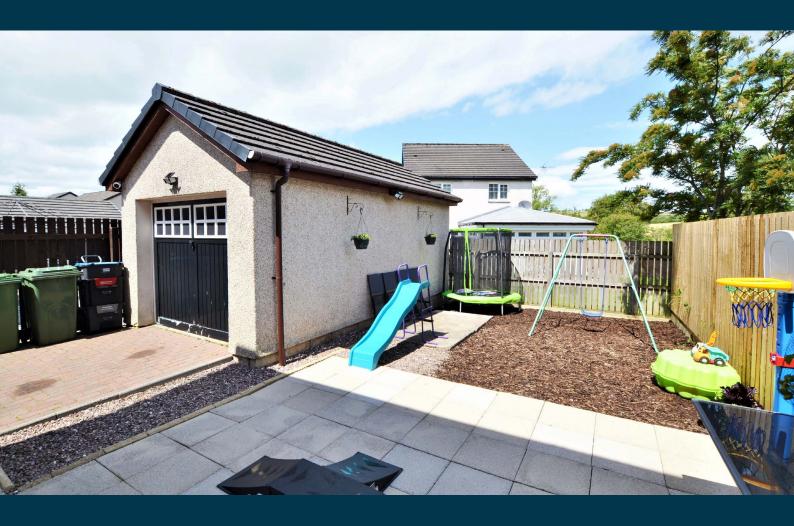

Doonvale Avenue is a quiet cul-de-sac, nestled within a charming modern development by Hope Homes and number 17 is set on an excellent plot with ample off road parking and a detached garage with light and power. In truly walk-in condition, this fantastic family home is thoroughly modern throughout, with luxury fixtures and fittings and tasteful, neutral decor. Viewing is essential to fully appreciate both the ample living space and prime location, close to all the amenities within Dalrymple itself and a short drive from the market town of Ayr.

Externally the front garden is laid mainly to lawn, with a monoblock drive along the side and a pathway leading to the front door. The rear garden is gated, with a detached garage, a paved patio area and a soft landscaped area.