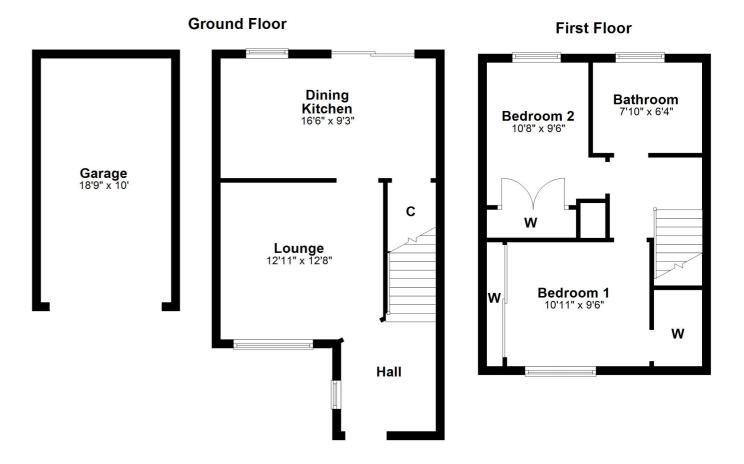

In more detail, the internal accommodation extends to a welcoming entrance hallway, a spacious bright lounge and a modern fitted dining kitchen with patio doors leading out to the rear garden and under stairs storage. On the upper floor there is a luxury fully tiled family bathroom suite with a shower over the bath, a storage cupboard off the landing, loft access and two large double bedrooms with fitted wardrobes.

Externally the front garden is laid mainly to lawn, with a monoblock drive along the side and a pathway leading to the front door. The rear garden is gated, with a detached garage, a paved patio area and a soft landscaped area.

AY4159 | Sat Nav: 17 Doonvale Avenue, Dalrymple, ka6 6GZ

For the full home report visit www.corumproperty.co.uk

\* All measurements and distances are approximate Floorplans are for illustration purposes and may not be to scale.