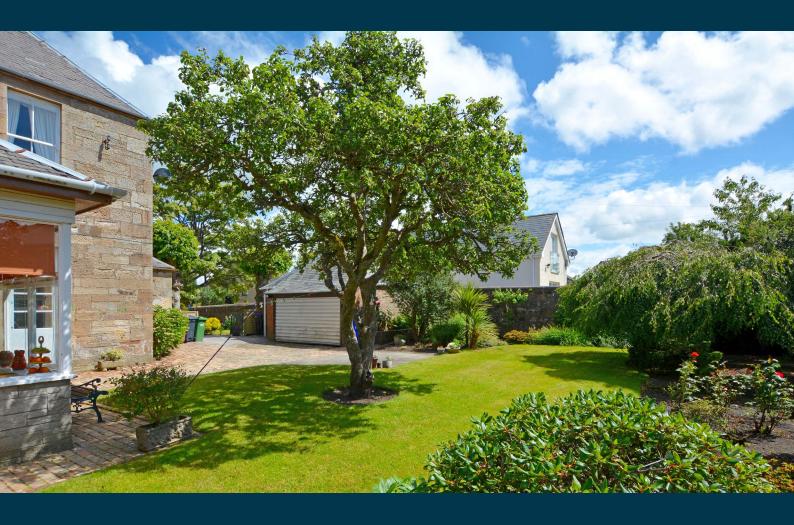

Externally the property is entered via wrought iron gates onto a chipped driveway which continues to the side of the property and culminates in the detached double garage (17'7 x 14'3). The gardens are a credit to the current owner with well stocked shrubbery borders, flowing lawns, mature trees including various fruit trees and patio areas.