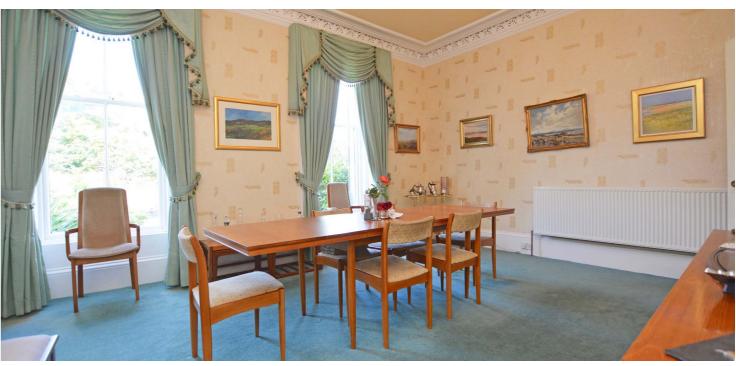

Elmwood is a Victorian semi-detached villa which represents a rare opportunity to acquire a substantial family home close to Ayr town centre and the railway station.

The property has been lovingly cared for and maintained by the current owner and retains an abundance of period features which are complemented by modern fixtures and finishes resulting in a wonderful family home. Traditional features include intricate cornice work, original doors and skirtings, bay window formations in the lounge and dining room, wrought iron balustrade and period fireplace in the lounge.

In summary the accommodation extends to, on the ground floor, a vestibule, broad and welcoming reception hallway, lounge, dining room, sitting room with door to the rear garden, fitted kitchen, garden room, utility room and shower room. Upstairs there are four generous double bedrooms (one with en-suite shower room). Completing the accommodation is a tiled three piece bathroom. The floored and lined loft room (18'3 x 15'9) is accessed via a permanent stair off the landing and is used as a games room.