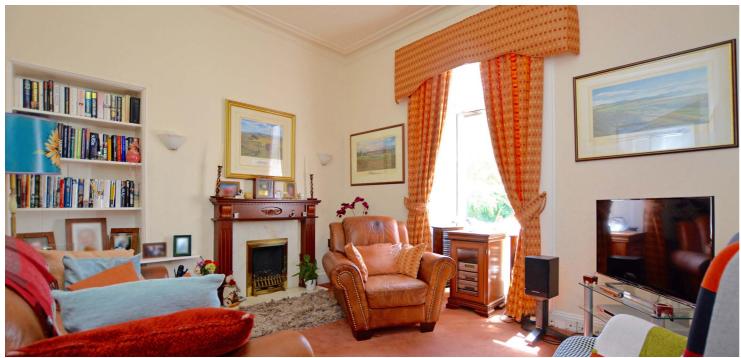

Elmwood is a Victorian semi-detached villa which represents a rare opportunity to acquire a substantial family home close to Ayr town centre and the railway station.

The property has been lovingly cared for and maintained by the current owner and retains an abundance of period features which are complemented by modern fixtures and finishes resulting in a wonderful family home. Traditional features include intricate cornice work, original doors and skirtings, bay window formations in the lounge and dining room, wrought iron balustrade and period fireplace in the lounge.

In summary the accommodation extends to, on the ground floor, a vestibule, broad and welcoming reception hallway, lounge, dining room, sitting room with door to the rear garden, fitted kitchen, garden room, utility room and shower room. Upstairs there are four generous double bedrooms (one with en-suite shower room). Completing the accommodation is a tiled three piece bathroom. The floored and lined loft room (18'3 x 15'9) is accessed via a permanent stair off the landing and is used as a games room.