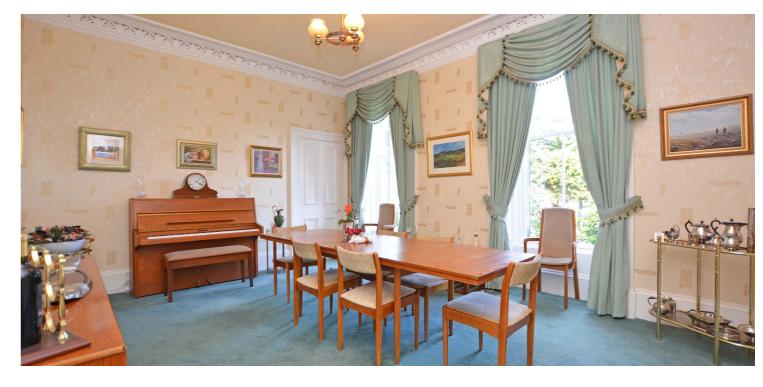

Elmwood is a Victorian semi-detached villa which represents a rare opportunity to acquire a substantial family home close to Ayr town centre and the railway station.

The property has been lovingly cared for and maintained by the current owner and retains an abundance of period features which are complemented by modern fixtures and finishes resulting in a wonderful family home. Traditional features include intricate cornice work, original doors and skirtings, bay window formations in the lounge and dining room, wrought iron balustrade and period fireplace in the lounge.

In summary the accommodation extends to, on the ground floor, a vestibule, broad and welcoming reception hallway, lounge, dining room, sitting room with door to the rear garden, fitted kitchen, garden room, utility room and shower room. Upstairs there are four generous double bedrooms (one with en-suite shower room). Completing the accommodation is a tiled three piece bathroom. The floored and lined loft room (18'3 x 15'9) is accessed via a permanent stair off the landing and is used as a games room.