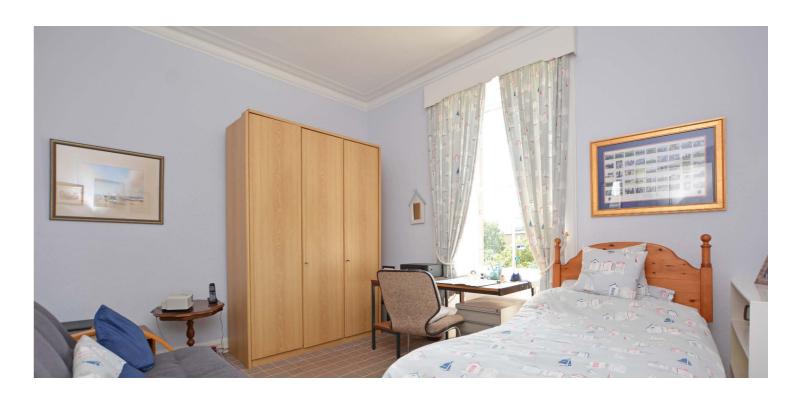

In summary the accommodation extends to, on the ground floor, a vestibule, broad and welcoming reception hallway, lounge, dining room, sitting room with door to the rear garden, fitted kitchen, garden room, utility room and shower room. Upstairs there are four generous double bedrooms (one with en-suite shower room). Completing the accommodation is a tiled three piece bathroom. The floored and lined loft room (18'3 x 15'9) is accessed via a permanent stair off the landing and is used as a games room.