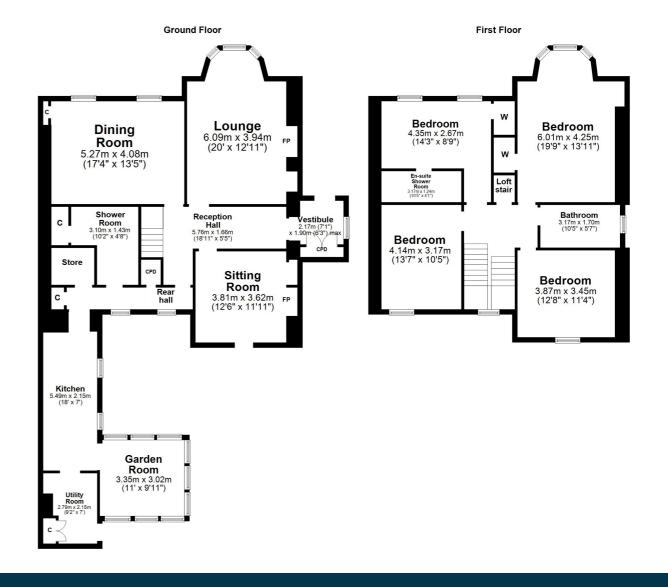

In summary the accommodation extends to, on the ground floor, a vestibule, broad and welcoming reception hallway, lounge, dining room, sitting room with door to the rear garden, fitted kitchen, garden room, utility room and shower room. Upstairs there are four generous double bedrooms (one with en-suite shower room). Completing the accommodation is a tiled three piece bathroom. The floored and lined loft room (18'3 x 15'9) is accessed via a permanent stair off the landing and is used as a games room.

Externally the property is entered via wrought iron gates onto a chipped driveway which continues to the side of the property and culminates in the detached double garage (17'7 x 14'3). The gardens are a credit to the current owner with well stocked shrubbery borders, flowing lawns, mature trees including various fruit trees and patio areas.