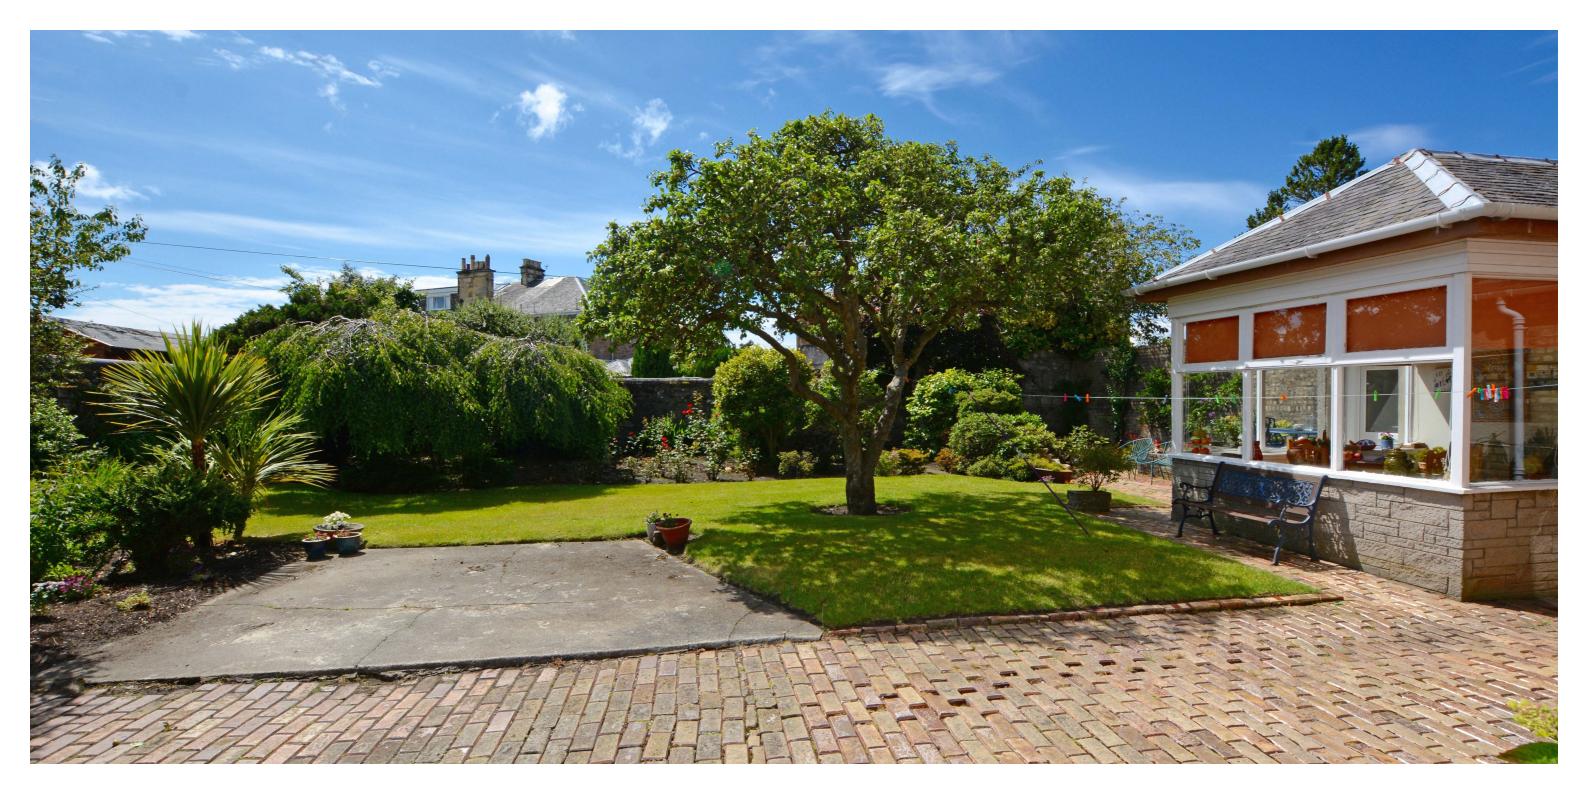

Externally the property is entered via wrought iron gates onto a chipped driveway which continues to the side of the property and culminates in the detached double garage (17'7 x 14'3). The gardens are a credit to the current owner with well stocked shrubbery borders, flowing lawns, mature trees including various fruit trees and patio areas.