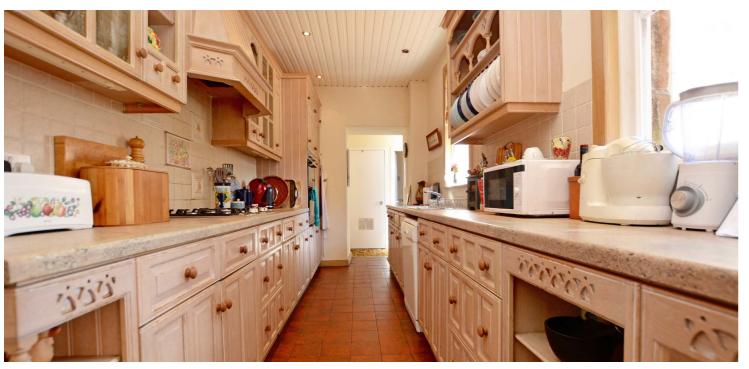

Elmwood is a Victorian semi-detached villa which represents a rare opportunity to acquire a substantial family home close to Ayr town centre and the railway station.

The property has been lovingly cared for and maintained by the current owner and retains an abundance of period features which are complemented by modern fixtures and finishes resulting in a wonderful family home. Traditional features include intricate cornice work, original doors and skirtings, bay window formations in the lounge and dining room, wrought iron balustrade and period fireplace in the lounge.

In summary the accommodation extends to, on the ground floor, a vestibule, broad and welcoming reception hallway, lounge, dining room, sitting room with door to the rear garden, fitted kitchen, garden room, utility room and shower room. Upstairs there are four generous double bedrooms (one with en-suite shower room). Completing the accommodation is a tiled three piece bathroom. The floored and lined loft room (18'3 x 15'9) is accessed via a permanent stair off the landing and is used as a games room.