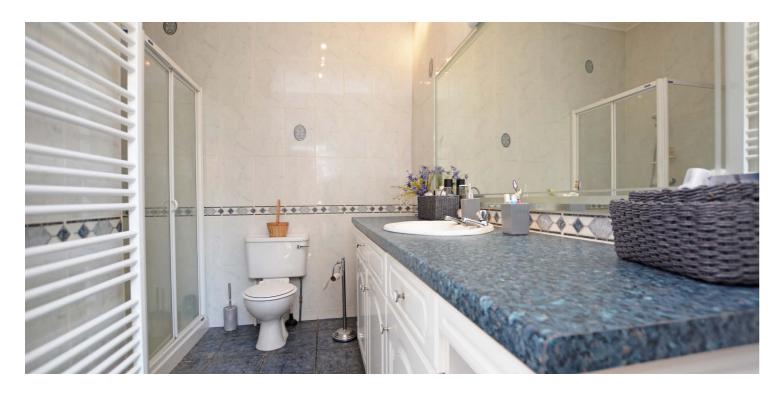

In summary the accommodation extends to, on the ground floor, a vestibule, broad and welcoming reception hallway, lounge, dining room, sitting room with door to the rear garden, fitted kitchen, garden room, utility room and shower room. Upstairs there are four generous double bedrooms (one with en-suite shower room). Completing the accommodation is a tiled three piece bathroom. The floored and lined loft room (18'3 x 15'9) is accessed via a permanent stair off the landing and is used as a games room.