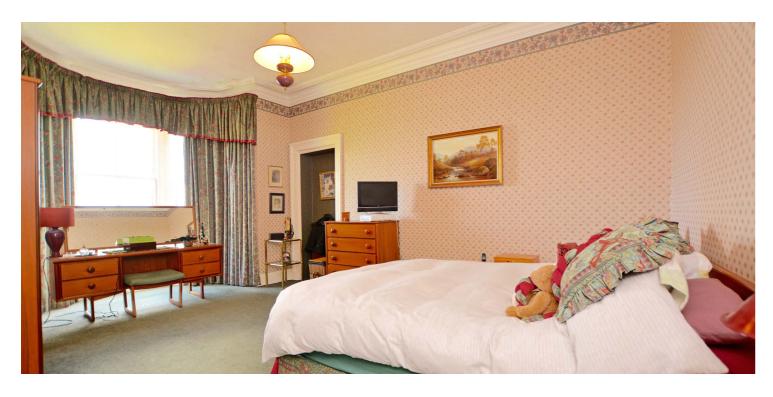

In summary the accommodation extends to, on the ground floor, a vestibule, broad and welcoming reception hallway, lounge, dining room, sitting room with door to the rear garden, fitted kitchen, garden room, utility room and shower room. Upstairs there are four generous double bedrooms (one with en-suite shower room). Completing the accommodation is a tiled three piece bathroom. The floored and lined loft room (18'3 x 15'9) is accessed via a permanent stair off the landing and is used as a games room.