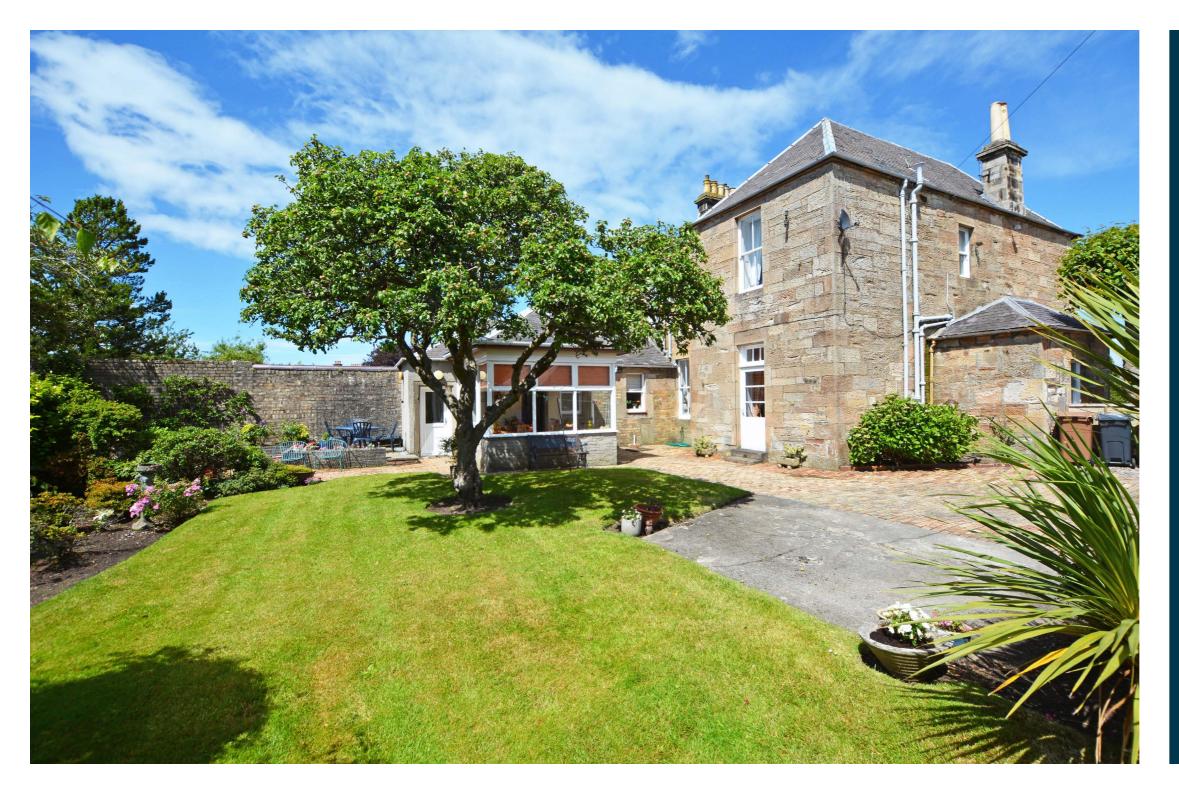

Externally the property is entered via wrought iron gates onto a chipped driveway which continues to the side of the property and culminates in the detached double garage (17'7 x 14'3). The gardens are a credit to the current owner with well stocked shrubbery borders, flowing lawns, mature trees including various fruit trees and patio areas.