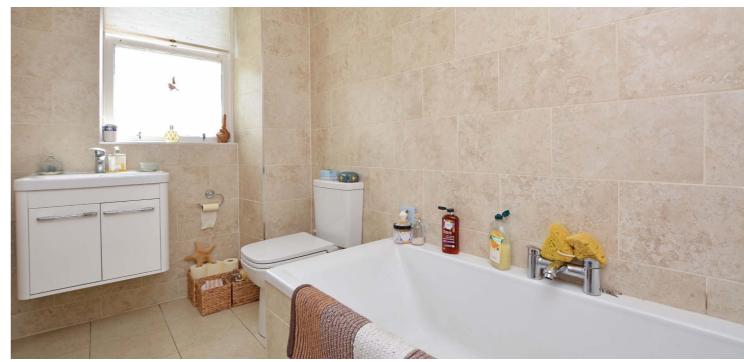

In summary the accommodation extends to, on the ground floor, a vestibule, broad and welcoming reception hallway, lounge, dining room, sitting room with door to the rear garden, fitted kitchen, garden room, utility room and shower room. Upstairs there are four generous double bedrooms (one with en-suite shower room). Completing the accommodation is a tiled three piece bathroom. The floored and lined loft room (18'3 x 15'9) is accessed via a permanent stair off the landing and is used as a games room.