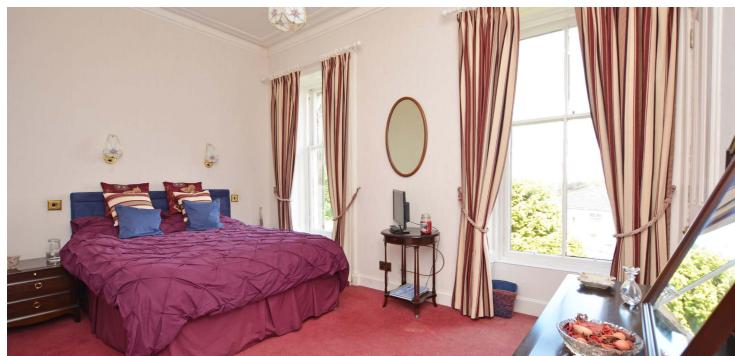

In summary the accommodation extends to, on the ground floor, a vestibule, broad and welcoming reception hallway, lounge, dining room, sitting room with door to the rear garden, fitted kitchen, garden room, utility room and shower room. Upstairs there are four generous double bedrooms (one with en-suite shower room). Completing the accommodation is a tiled three piece bathroom. The floored and lined loft room (18'3 x 15'9) is accessed via a permanent stair off the landing and is used as a games room.