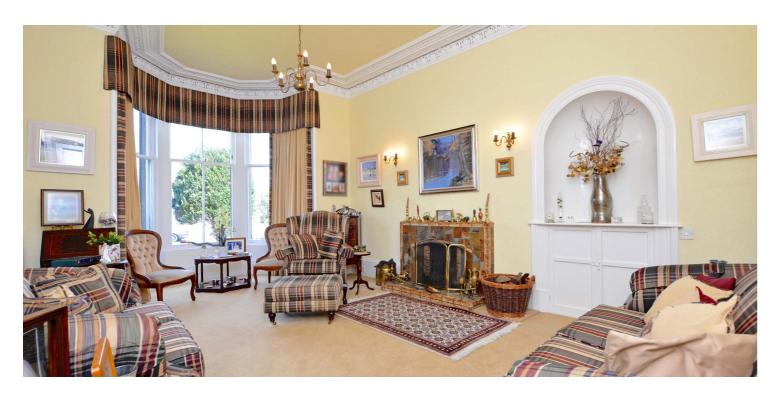

Elmwood is a Victorian semi-detached villa which represents a rare opportunity to acquire a substantial family home close to Ayr town centre and the railway station.

The property has been lovingly cared for and maintained by the current owner and retains an abundance of period features which are complemented by modern fixtures and finishes resulting in a wonderful family home. Traditional features include intricate cornice work, original doors and skirtings, bay window formations in the lounge and dining room, wrought iron balustrade and period fireplace in the lounge.

In summary the accommodation extends to, on the ground floor, a vestibule, broad and welcoming reception hallway, lounge, dining room, sitting room with door to the rear garden, fitted kitchen, garden room, utility room and shower room. Upstairs there are four generous double bedrooms (one with en-suite shower room). Completing the accommodation is a tiled three piece bathroom. The floored and lined loft room (18'3 x 15'9) is accessed via a permanent stair off the landing and is used as a games room.