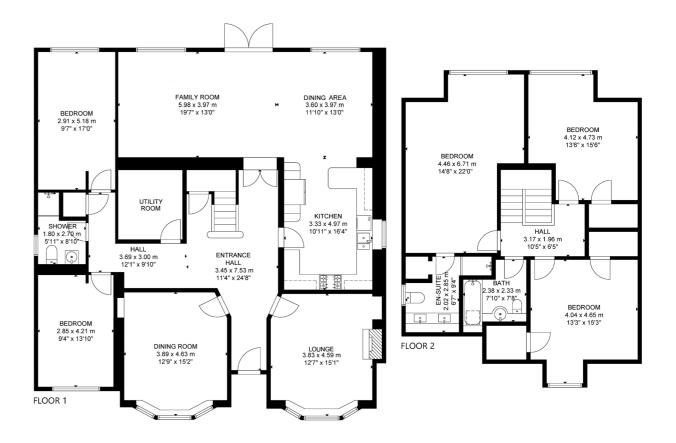

This beautiful family home offers a stylish interior with contemporary finishes and is entered initially into a wonderfully bright and spacious hallway with feature staircase and storage, bay-windowed family lounge with gas fire, bay-windowed formal dining room, large rear extension family room with French doors to garden and open plan dining kitchen. Completing the downstairs accommodation is two good-sized bedrooms, shower room and a separate utility room.

Upstairs, there are three double bedrooms with storage, principal with ensuite shower room with twin basins and a separate family bathroom.

The property benefits from beautiful hardwood flooring throughout the downstairs accommodation, gas central heating and double glazing.