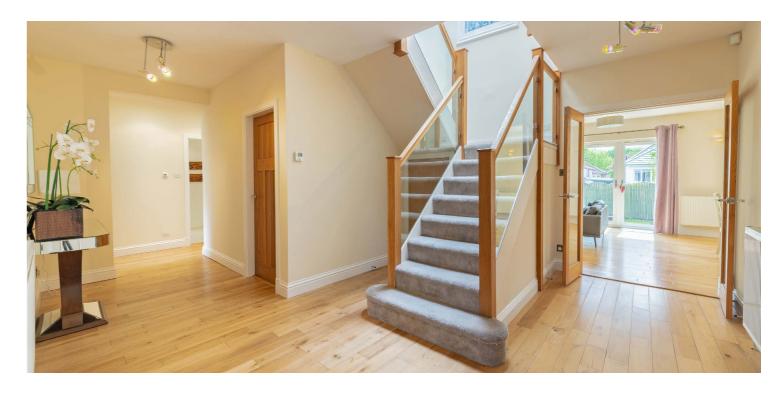

This beautiful family home offers a stylish interior with contemporary finishes and is entered initially into a wonderfully bright and spacious hallway with feature staircase and storage, bay-windowed family lounge with gas fire, bay-windowed formal dining room, large rear extension family room with French doors to garden and open plan dining kitchen. Completing the downstairs accommodation is two good-sized bedrooms, shower room and a separate utility room.