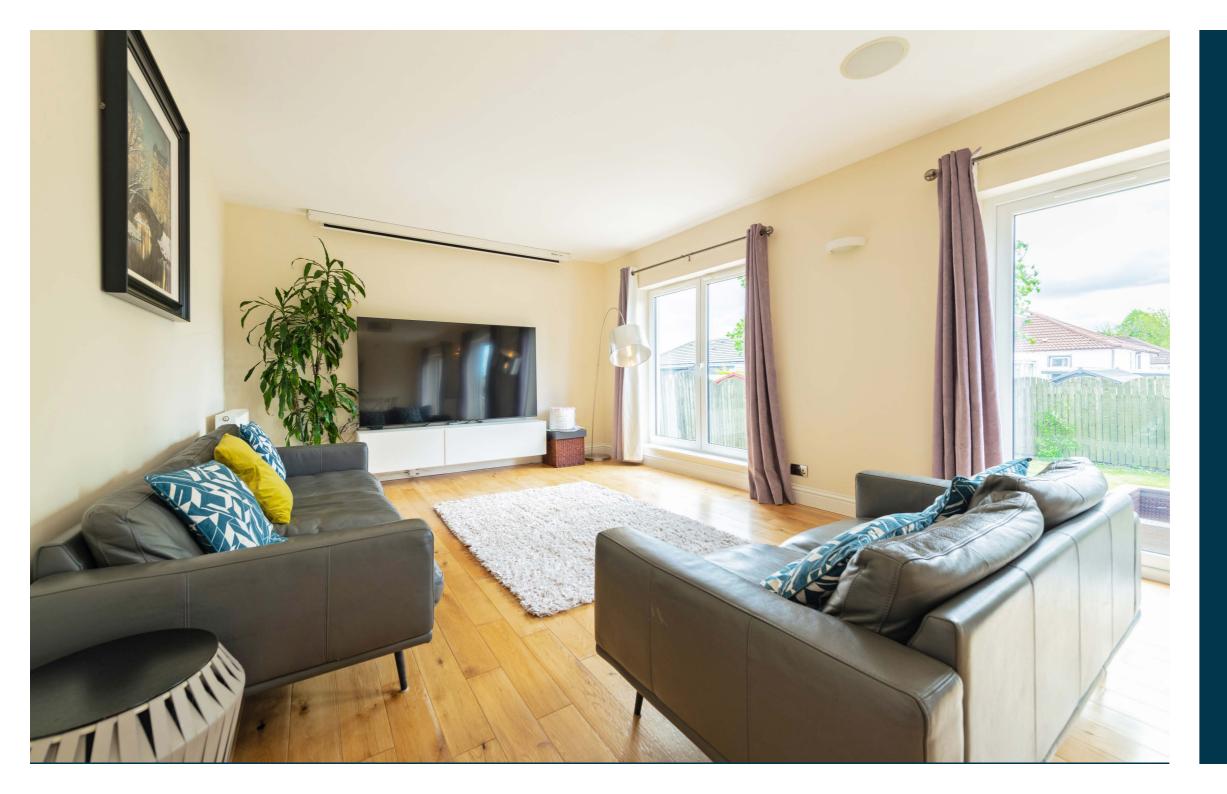

This beautiful family home offers a stylish interior with contemporary finishes and is entered initially into a wonderfully bright and spacious hallway with feature staircase and storage, bay-windowed family lounge with gas fire, bay-windowed formal dining room, large rear extension family room with French doors to garden and open plan dining kitchen. Completing the downstairs accommodation is two good-sized bedrooms, shower room and a separate utility room.