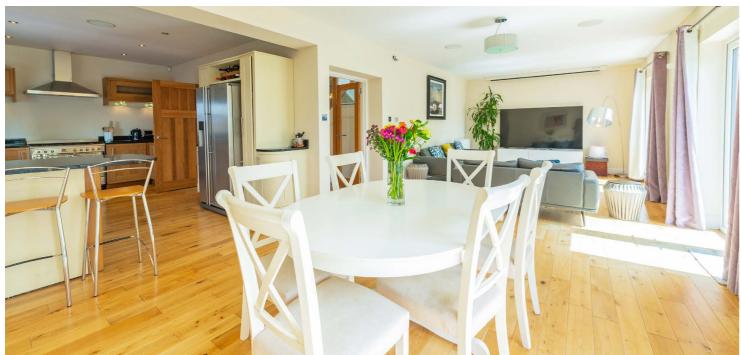

This beautiful family home offers a stylish interior with contemporary finishes and is entered initially into a wonderfully bright and spacious hallway with feature staircase and storage, bay-windowed family lounge with gas fire, bay-windowed formal dining room, large rear extension family room with French doors to garden and open plan dining kitchen. Completing the downstairs accommodation is two good-sized bedrooms, shower room and a separate utility room.

Upstairs, there are three double bedrooms with storage, principal with ensuite shower room with twin basins and a separate family bathroom.

The property benefits from beautiful hardwood flooring throughout the downstairs accommodation, gas central heating and double glazing.