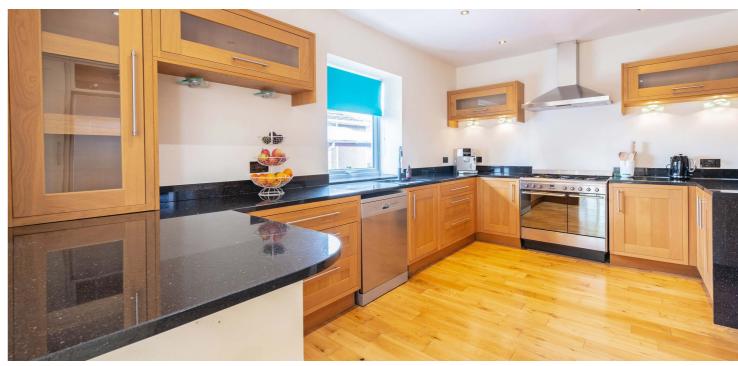

This beautiful family home offers a stylish interior with contemporary finishes and is entered initially into a wonderfully bright and spacious hallway with feature staircase and storage, bay-windowed family lounge with gas fire, bay-windowed formal dining room, large rear extension family room with French doors to garden and open plan dining kitchen. Completing the downstairs accommodation is two good-sized bedrooms, shower room and a separate utility room.