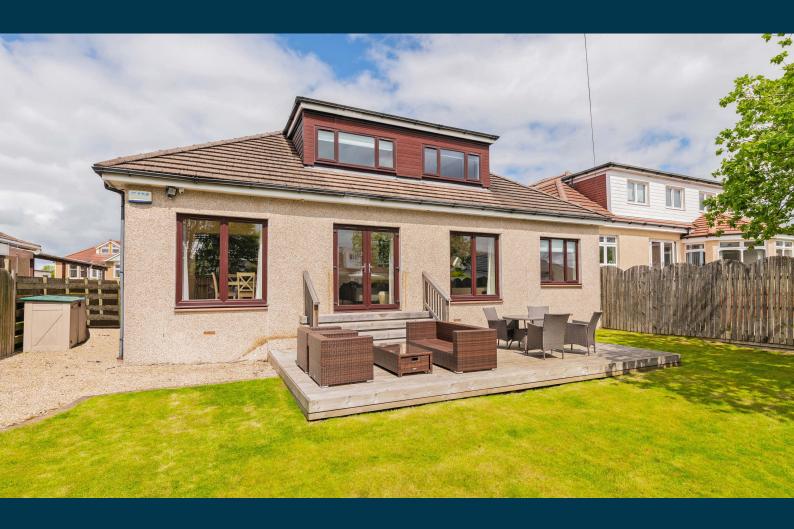

Externally, there is a sizeable monoblocked driveway and the mature, South facing rear gardens are fully enclosed for added child safety and offer a perfect balance of seating and play areas.

The property is situated in the Kessington district of Bearsden and is ell placed for access to both bus and rail links providing regular services into Glasgow's West End, City Centre and a service to Edinburgh. Locally, there are numerous highly acclaimed educational facilities at both Primary and Secondary levels and leisure facilities are plentiful with a choice of private and state gyms and clubs in abundance. There is an excellent selection of shops and services at Bearsden Cross along with restaurants, cafes and bars.