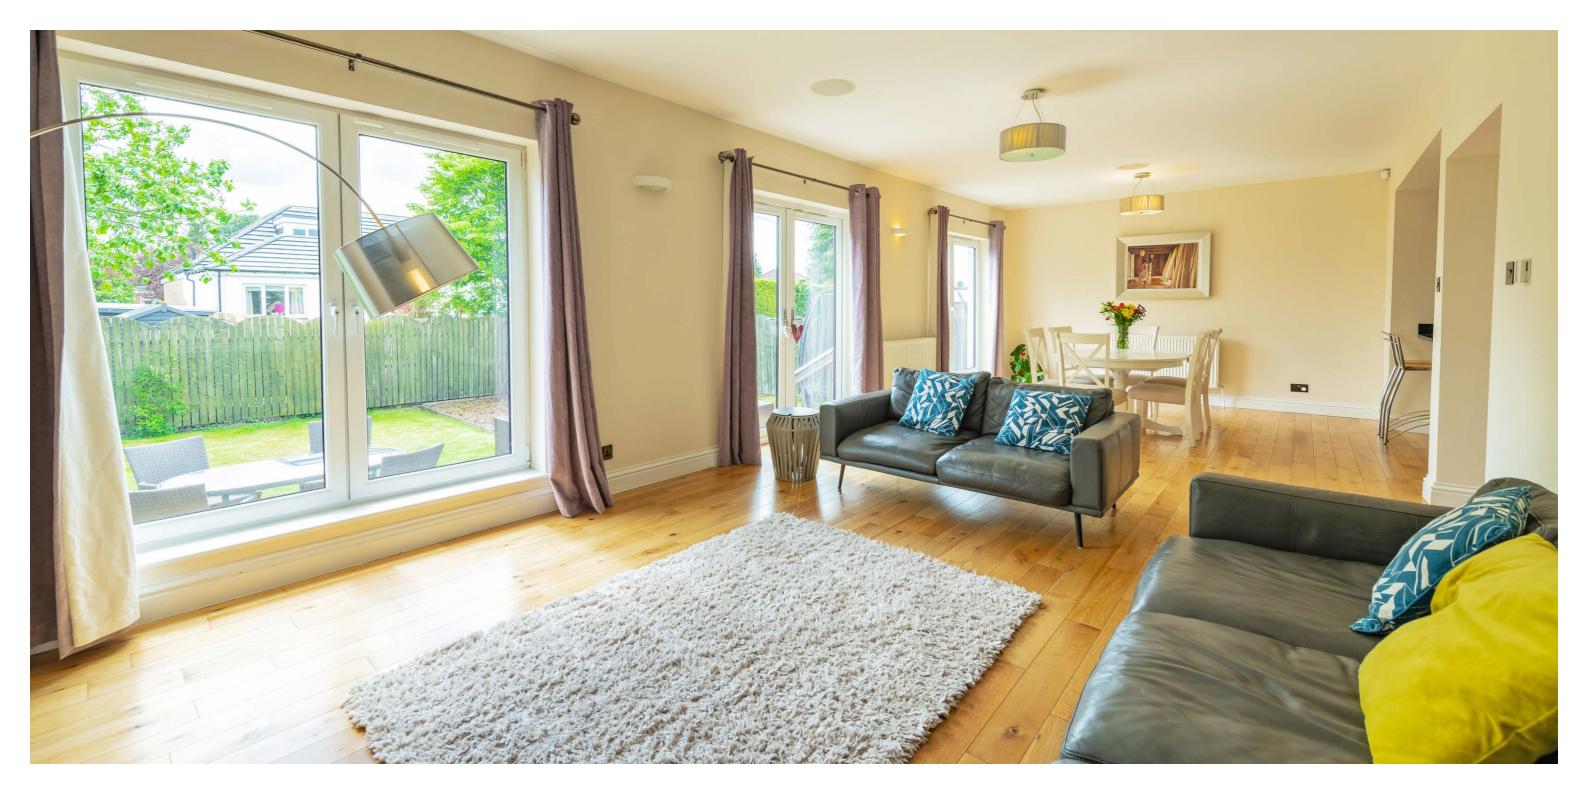

This beautiful family home offers a stylish interior with contemporary finishes and is entered initially into a wonderfully bright and spacious hallway with feature staircase and storage, bay-windowed family lounge with gas fire, bay-windowed formal dining room, large rear extension family room with French doors to garden and open plan dining kitchen. Completing the downstairs accommodation is two good-sized bedrooms, shower room and a separate utility room.

Upstairs, there are three double bedrooms with storage, principal with ensuite shower room with twin basins and a separate family bathroom.

The property benefits from beautiful hardwood flooring throughout the downstairs accommodation, gas central heating and double glazing.