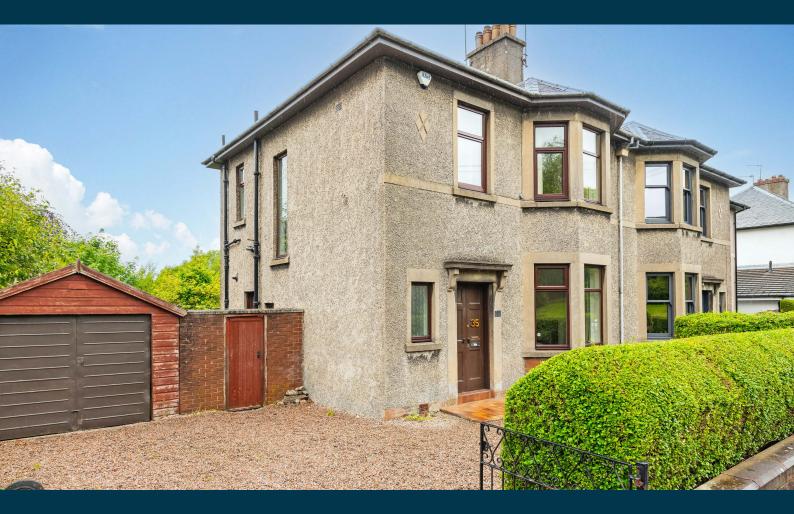

## A lovely semi detached villa in Westerton which requires internal upgrading.

Built in the 1930's this Semi Detached house would make a beautiful family home. It is fair to say the property requires a degree of modernisation but offers generous room sizes. On the ground floor the accommodation on offer extends to an entrance hall with under stair cupboard, two reception rooms both with bay window and a kitchen.

Externally, the property has good sized garden grounds with garden sheds in the rear garden and a single garage to the front.

The property also benefits from double glazing, gas central heating and fully floored full height attic space.