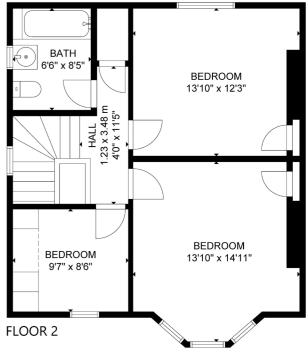

An attractive staircase with a beautiful stained-glass window takes you to the upstairs landing and the accommodation comprises three bedrooms including the principal bedroom with bay window and fitted wardrobes and the second with stunning views over Glasgow. There is also a storage cupboard and bathroom with overhead shower in bath.

BD3420 | Sat Nav: 35 Westerton Avenue, Bearsden, G61 1HW For the full home report visit **www.corumproperty.co.uk** \* All measurements and distances are approximate Floorplans are for illustration purposes and may not be to scale.