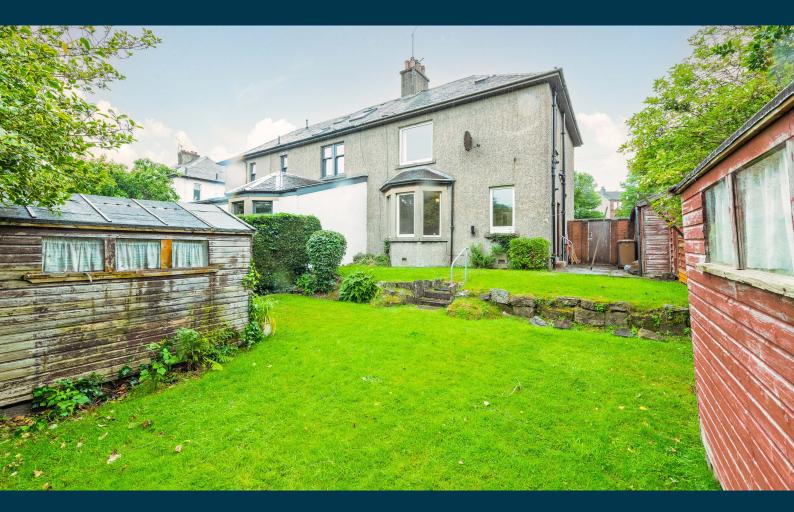

Externally, the property has good sized garden grounds with garden sheds in the rear garden and a single garage to the front.

The property also benefits from double glazing, gas central heating and fully floored full height attic space.