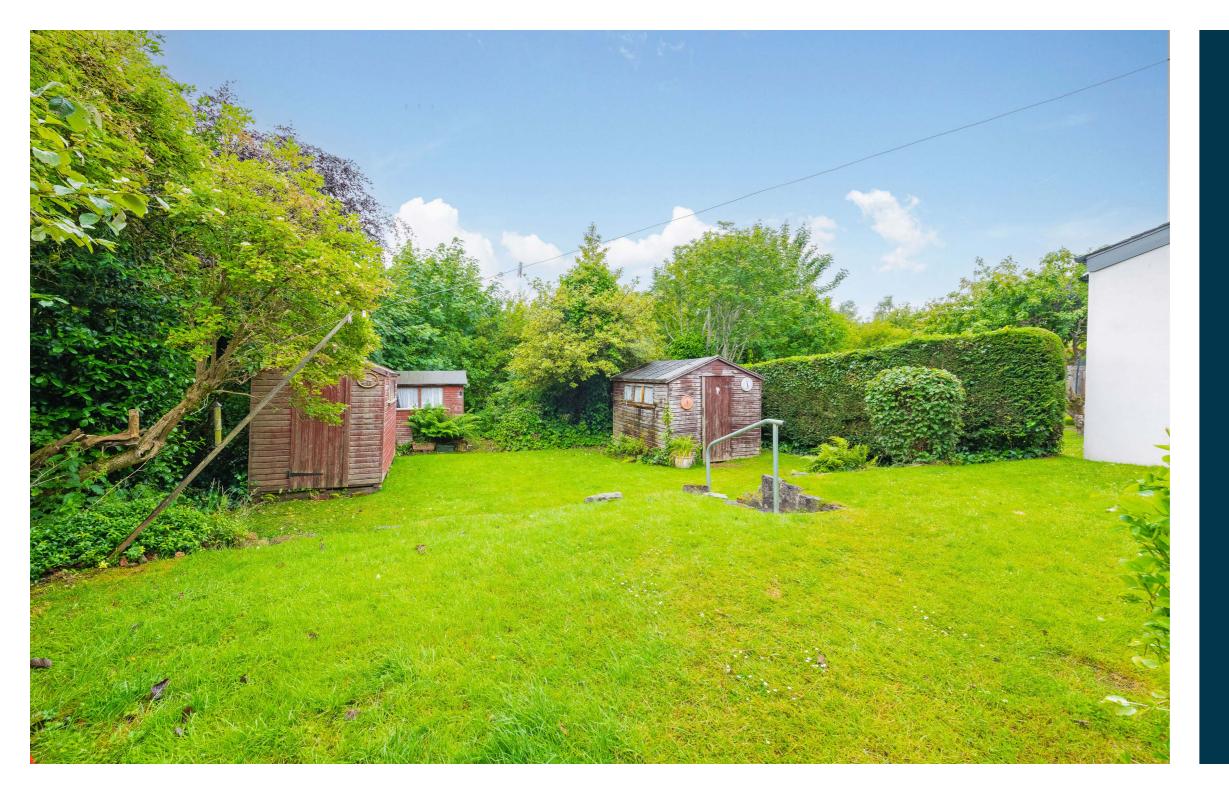

Externally, the property has good sized garden grounds with garden sheds in the rear garden and a single garage to the front.

The property also benefits from double glazing, gas central heating and fully floored full height attic space.