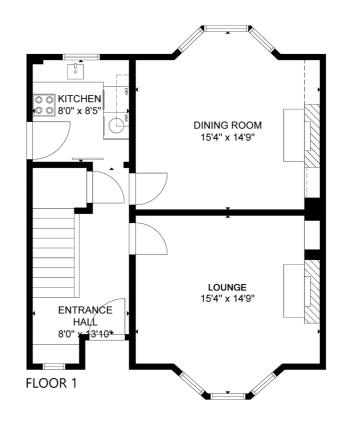

## A lovely semi detached villa in Westerton which requires internal upgrading.

Built in the 1930's this Semi Detached house would make a beautiful family home. It is fair to say the property requires a degree of modernisation but offers generous room sizes. On the ground floor the accommodation on offer extends to an entrance hall with under stair cupboard, two reception rooms both with bay window and a kitchen.

BD3420 | Sat Nav: 35 Westerton Avenue, Bearsden, G61 1HW For the full home report visit **www.corumproperty.co.uk** \* All measurements and distances are approximate Floorplans are for illustration purposes and may not be to scale.