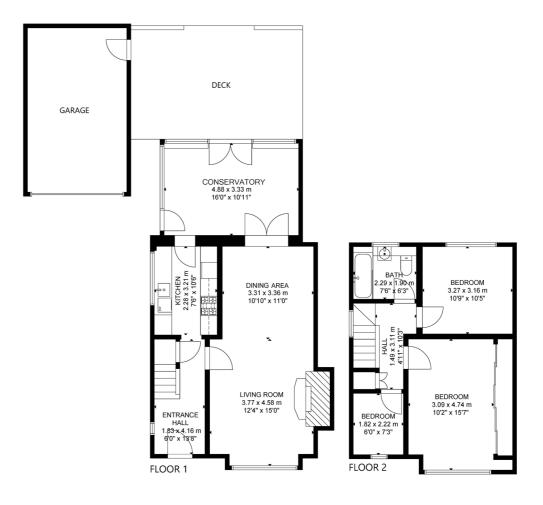

This lovely family home is presented in excellent condition throughout and offers flexible living accommodation. The ground floor comprises entrance hall with useful storage cupboard, a bright and spacious living/dining room with feature fire place and double doors leading to the large conservatory across the back of the property. This provides further seating and dining area and has direct access to the large decked area and private rear garden. In addition, there is a beautifully appointed modern fitted kitchen again with a door leading to the Conservatory.

Upstairs, there are three bedrooms with bedroom one benefitting from built-in storage and a family bathroom with three piece suite and overhead shower. To the front is a well maintained front garden and gravel driveway leading a single garage. In addition, the property further benefits from double glazing and gas central heating. Demand for properties in this area is high and is ideal for those looking for a family home convenient to local schooling and shops.