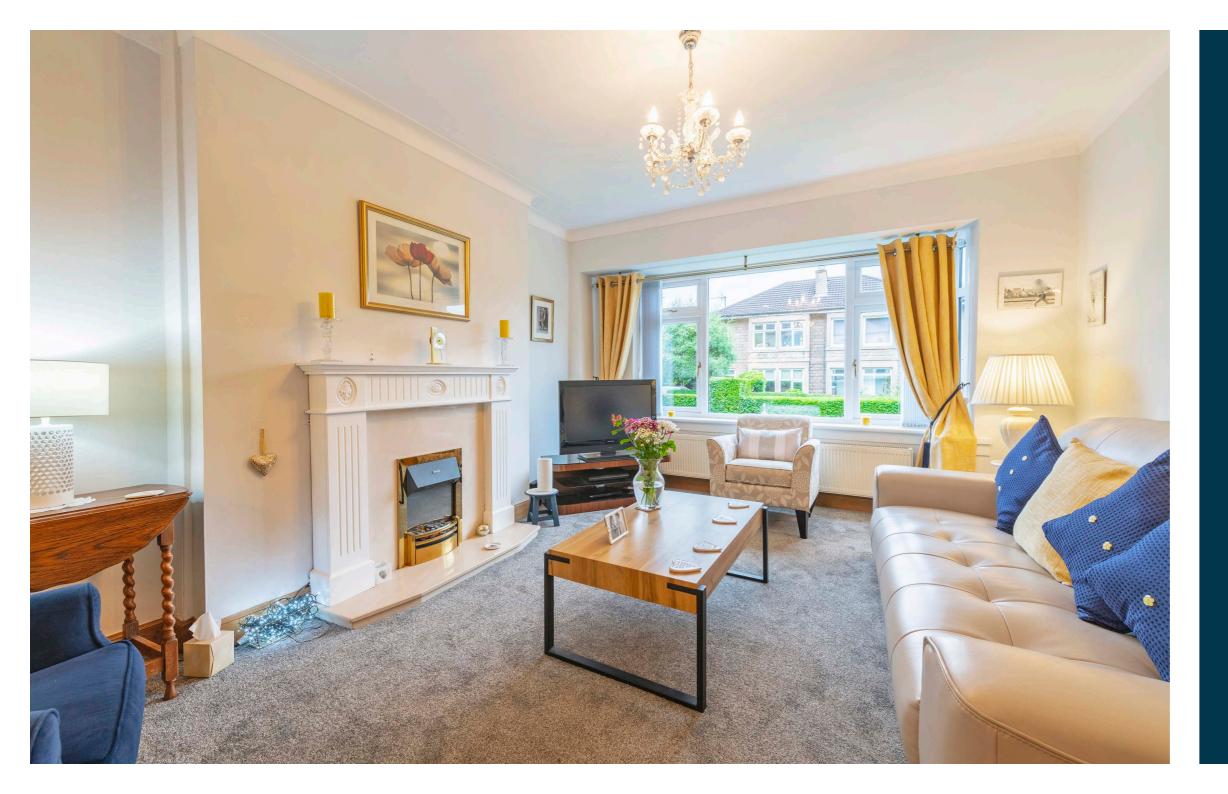

This lovely family home is presented in excellent condition throughout and offers flexible living accommodation. The ground floor comprises entrance hall with useful storage cupboard, a bright and spacious living/dining room with feature fire place and double doors leading to the large conservatory across the back of the property. This provides further seating and dining area and has direct access to the large decked area and private rear garden. In addition, there is a beautifully appointed modern fitted kitchen again with a door leading to the Conservatory.