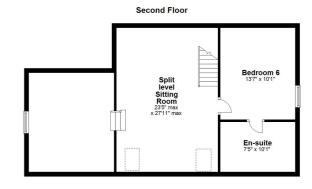

A stair leads from the first floor to the attic level of this property providing additional living and bedroom space. This would form an ideal teenage suite with a split level sitting and living area with Velux windows to the rear and a window formation to the side. There is a sixth double bedroom with an en-suite shower room.