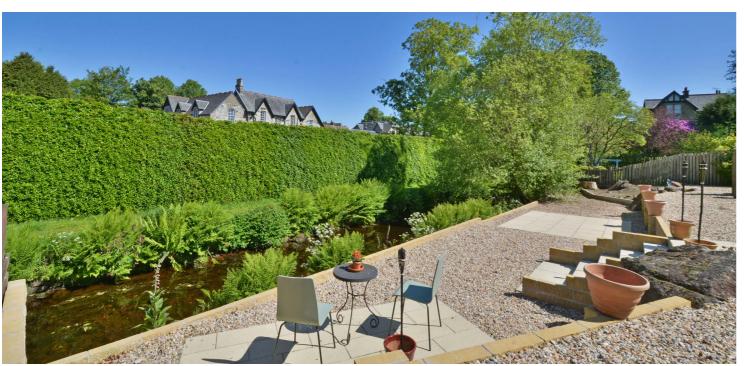

The property is set in private gardens with a front lawn, access path to the front door and a Monoblock driveway providing off road parking for several vehicles with entry to the large integral garage. The rear gardens have been landscaped and terraced with pleasant views over the Gotter Water. The upper area features a patio terrace for outside dining, coloured gravel with three ornamental stones and steps to the lower garden along the bank of the Gotter Water. There is gravel landscaping and two separate terraces.