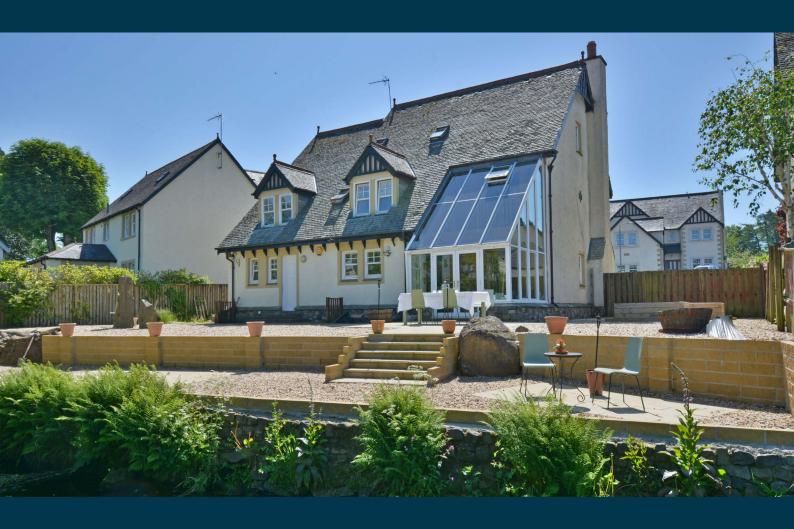

A striking modern detached villa that offers spacious and highly flexible accommodation that extends to 2777 square feet formed over three levels. This home would suit larger families and also offers great potential and scope for home working with various rooms adaptable as study or home offices if required. The focal hub of this home is the striking traditionally styled dining sized kitchen with ornate floor tiling and a range of traditionally styled kitchen furniture with appliances and a range style cooker. The kitchen is semi open plan to the conservatory which has views over the landscaped rear gardens. There is a range of modern sanitary ware within the bathrooms. The specification of the property includes a gas fired central heating system and double glazing.

The property is set in private gardens with a front lawn, access path to the front door and a Monoblock driveway providing off road parking for several vehicles with entry to the large integral garage. The rear gardens have been landscaped and terraced with pleasant views over the Gotter Water. The upper area features a patio terrace for outside dining, coloured gravel with three ornamental stones and steps to the lower garden along the bank of the Gotter Water. There is gravel landscaping and two separate terraces.