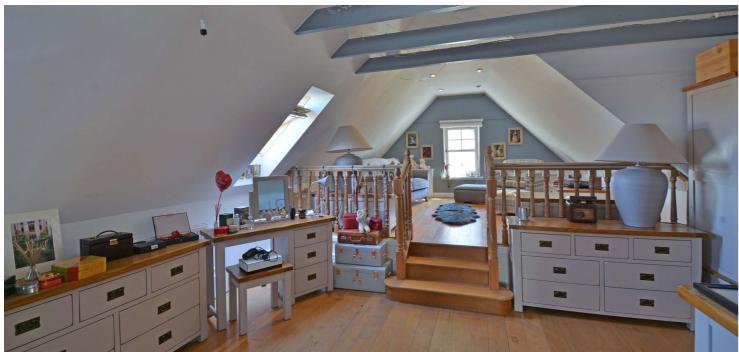

A stair leads from the first floor to the attic level of this property providing additional living and bedroom space. This would form an ideal teenage suite with a split level sitting and living area with Velux windows to the rear and a window formation to the side. There is a sixth double bedroom with an en-suite shower room.