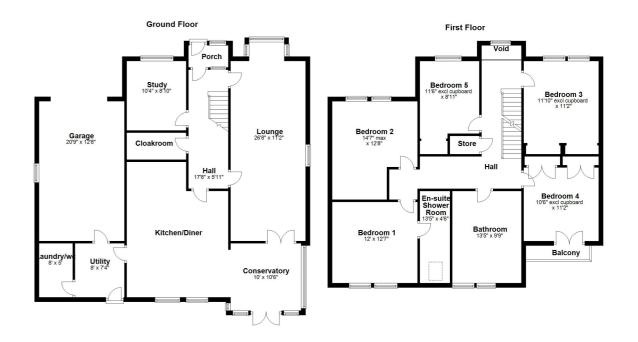

An entrance porch leads opens into the reception hallway with stairs leading to the upper levels and a deep cloakroom/store cupboard. The lounge/dining room extends to over 26 feet in length with a front bay window and twin French doors leading to the rear conservatory. The conservatory has lovely views and access to the rear garden. It is open plan to the striking dining kitchen. There is a study positioned to the front of the property. The kitchen has entry to a utility room with a door to the garden, internal access to the garage and a separate laundry room/ WC.

The first floor has a broad reception hallway with a gallery over the front entrance porch. The principal bedroom has rear facing windows overlooking the garden and a modern en-suite shower room. There are three further double sized bedrooms on this floor all with wardrobe storage space. The fifth bedroom is currently used as a home office with fitted wardrobe storage.