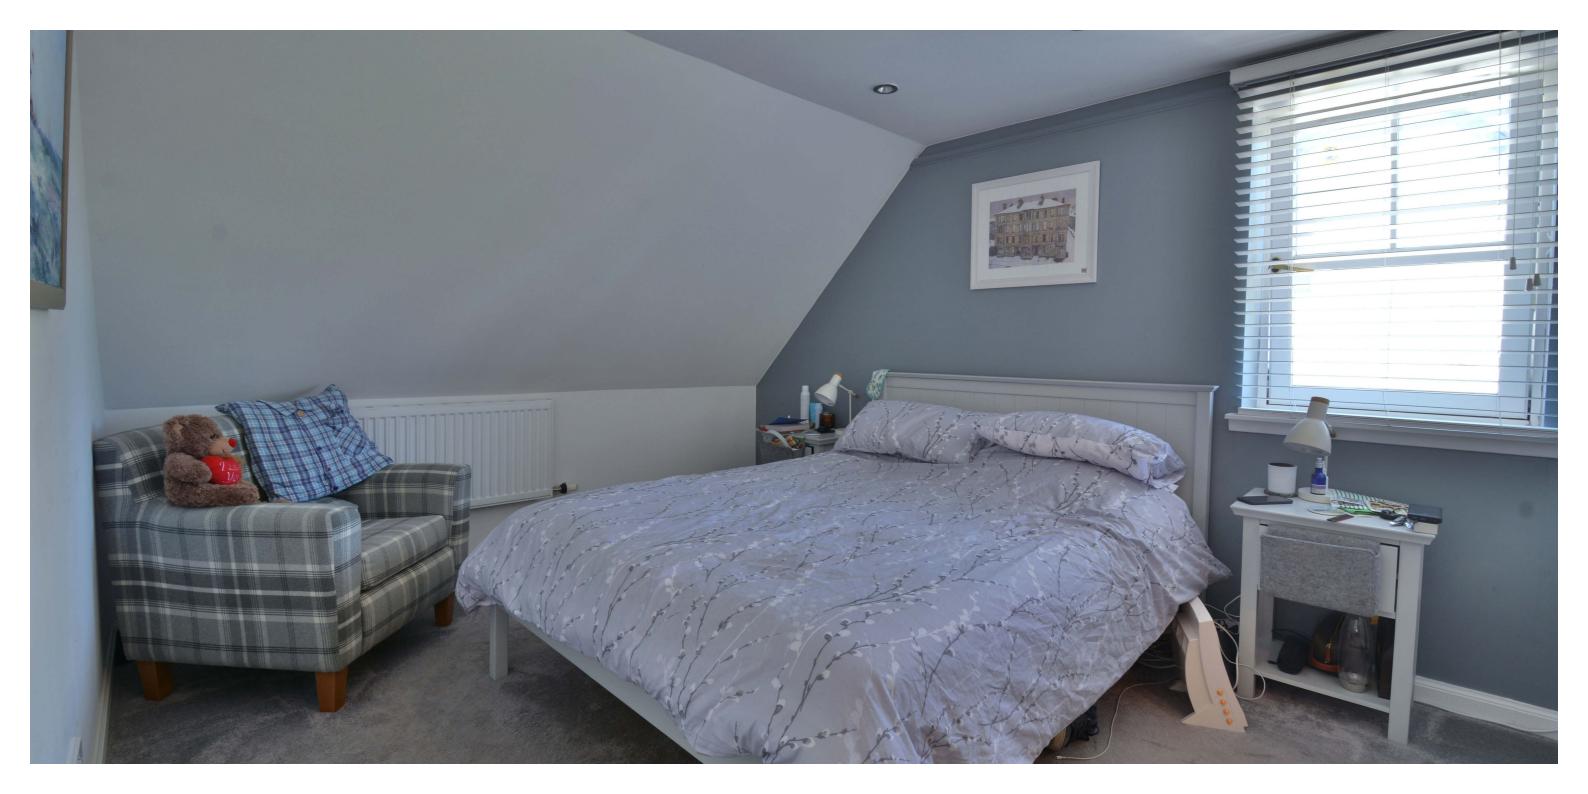

The first floor has a broad reception hallway with a gallery over the front entrance porch. The principal bedroom has rear facing windows overlooking the garden and a modern en-suite shower room. There are three further double sized bedrooms on this floor all with wardrobe storage space. The fifth bedroom is currently used as a home office with fitted wardrobe storage.

A stair leads from the first floor to the attic level of this property providing additional living and bedroom space. This would form an ideal teenage suite with a split level sitting and living area with Velux windows to the rear and a window formation to the side. There is a sixth double bedroom with an en-suite shower room.