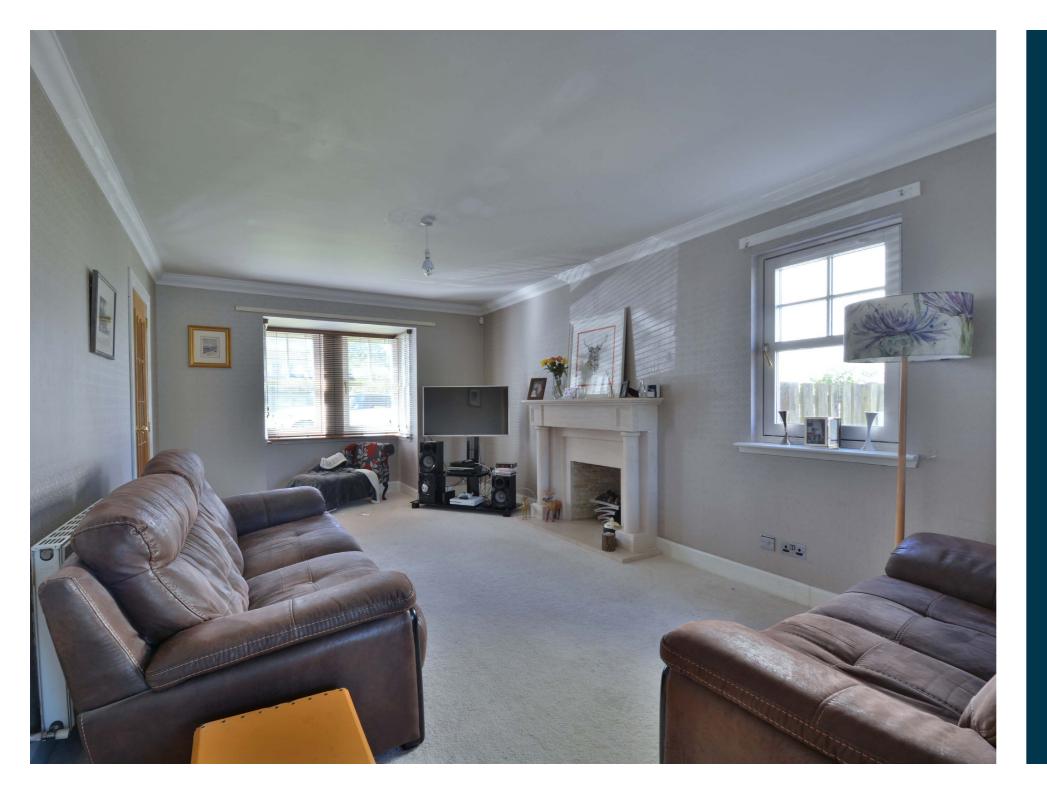

An entrance porch leads opens into the reception hallway with stairs leading to the upper levels and a deep cloakroom/store cupboard. The lounge/dining room extends to over 26 feet in length with a front bay window and twin French doors leading to the rear conservatory. The conservatory has lovely views and access to the rear garden. It is open plan to the striking dining kitchen. There is a study positioned to the front of the property. The kitchen has entry to a utility room with a door to the garden, internal access to the garage and a separate laundry room/ WC.