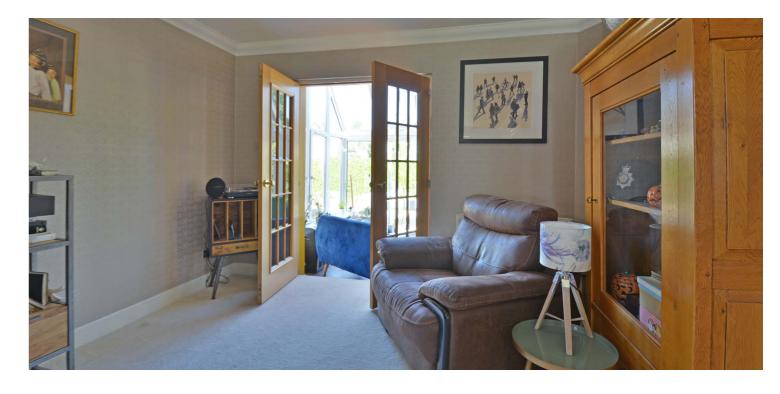

An entrance porch leads opens into the reception hallway with stairs leading to the upper levels and a deep cloakroom/store cupboard. The lounge/dining room extends to over 26 feet in length with a front bay window and twin French doors leading to the rear conservatory. The conservatory has lovely views and access to the rear garden. It is open plan to the striking dining kitchen. There is a study positioned to the front of the property. The kitchen has entry to a utility room with a door to the garden, internal access to the garage and a separate laundry room/ WC.