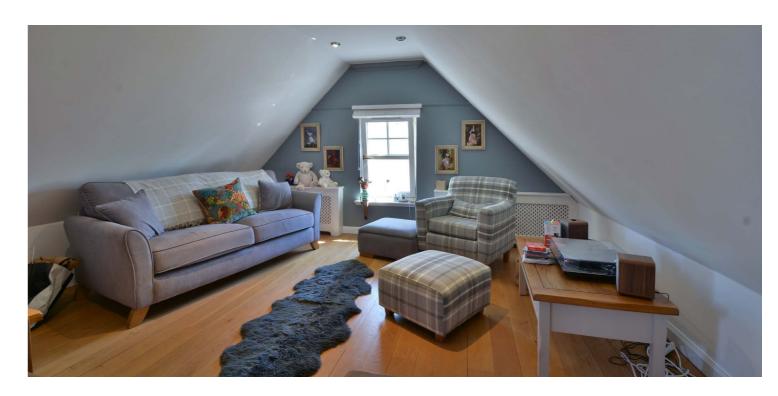

A stair leads from the first floor to the attic level of this property providing additional living and bedroom space. This would form an ideal teenage suite with a split level sitting and living area with Velux windows to the rear and a window formation to the side. There is a sixth double bedroom with an en-suite shower room.