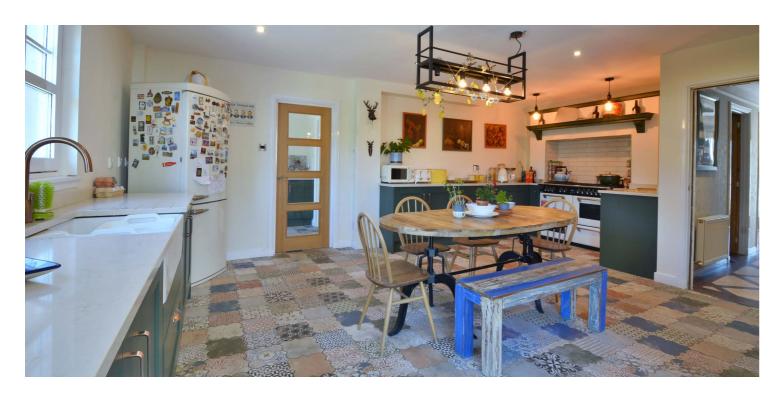

A striking modern detached villa that offers spacious and highly flexible accommodation that extends to 2777 square feet formed over three levels. This home would suit larger families and also offers great potential and scope for home working with various rooms adaptable as study or home offices if required. The focal hub of this home is the striking traditionally styled dining sized kitchen with ornate floor tiling and a range of traditionally styled kitchen furniture with appliances and a range style cooker. The kitchen is semi open plan to the conservatory which has views over the landscaped rear gardens. There is a range of modern sanitary ware within the bathrooms. The specification of the property includes a gas fired central heating system and double glazing.

An entrance porch leads opens into the reception hallway with stairs leading to the upper levels and a deep cloakroom/store cupboard. The lounge/dining room extends to over 26 feet in length with a front bay window and twin French doors leading to the rear conservatory. The conservatory has lovely views and access to the rear garden. It is open plan to the striking dining kitchen. There is a study positioned to the front of the property. The kitchen has entry to a utility room with a door to the garden, internal access to the garage and a separate laundry room/ WC.