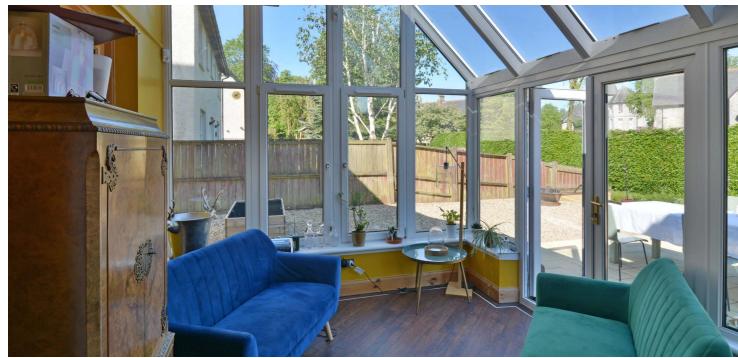

An entrance porch leads opens into the reception hallway with stairs leading to the upper levels and a deep cloakroom/store cupboard. The lounge/dining room extends to over 26 feet in length with a front bay window and twin French doors leading to the rear conservatory. The conservatory has lovely views and access to the rear garden. It is open plan to the striking dining kitchen. There is a study positioned to the front of the property. The kitchen has entry to a utility room with a door to the garden, internal access to the garage and a separate laundry room/ WC.