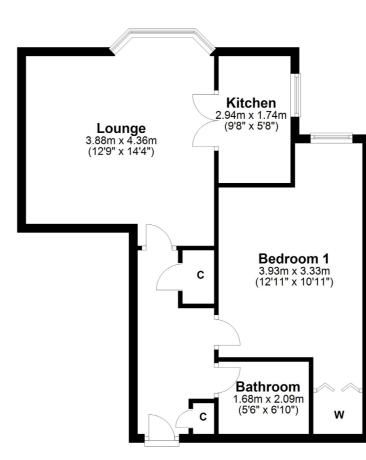

# 1 | BEDROOM1 | BATHROOM1 | PUBLIC ROOM

A larger style one bedroom retirement flat with southerly facing bay window enjoying views over Glasgow Road towards Gleniffer Braes within this popular Paisley locale.

#### BW2103

\*All measurements and distances are approximate. Floorplans are for illustration purposes and may not be to scale.

For the full home report visit **www.corumproperty.co.uk** 