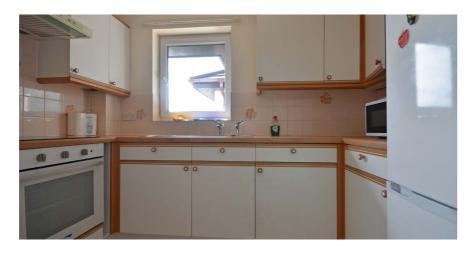

- Larger style retirement flat by McCarthy and Stone
- Generously sized bay windowed lounge
- Fitted kitchen with integral appliances
- Upgraded and fully tiled shower room
- Bedroom with deep bi-folding
  mirrored wardrobes
- Residents lounge, laundry room and guest suite
- Secure entry system and lift access