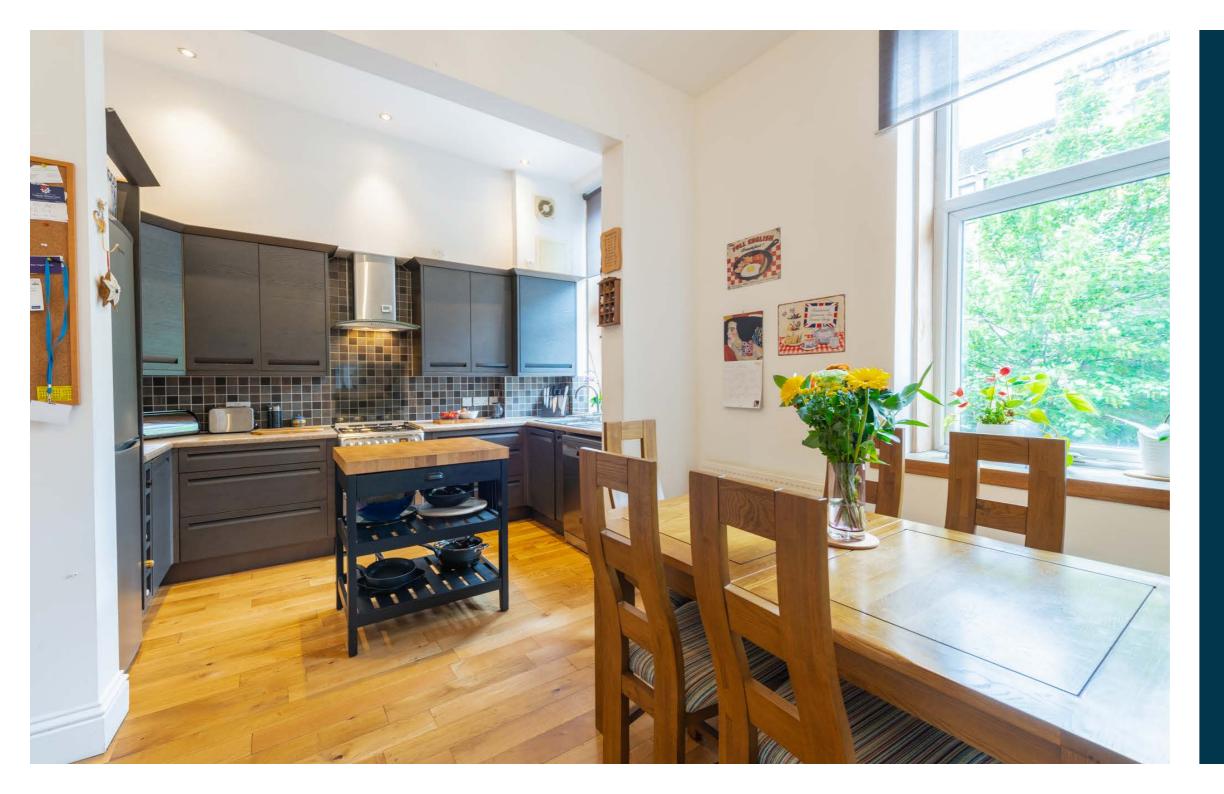

## A tremendous main door duplex flat on the doorstep of the Battlefield scene.

The accommodation includes: main door entrance vestibule, T shaped reception hallway, bay windowed living room, home office/bedroom 4 and a three piece bathroom suite. A terrific dining sized kitchen is positioned to the rear of the building with fitted cabinetry, two window units and ample space for table and chairs. A fixed staircase leads to lower ground floor revealing a large hallway, three double sized bedrooms (one with bay window formation) and a designated dressing room. A shower room with WC serves this portion of the property and a convenient utility room is accessed from the hallway before a rear door leads into a shared rear courtyard.