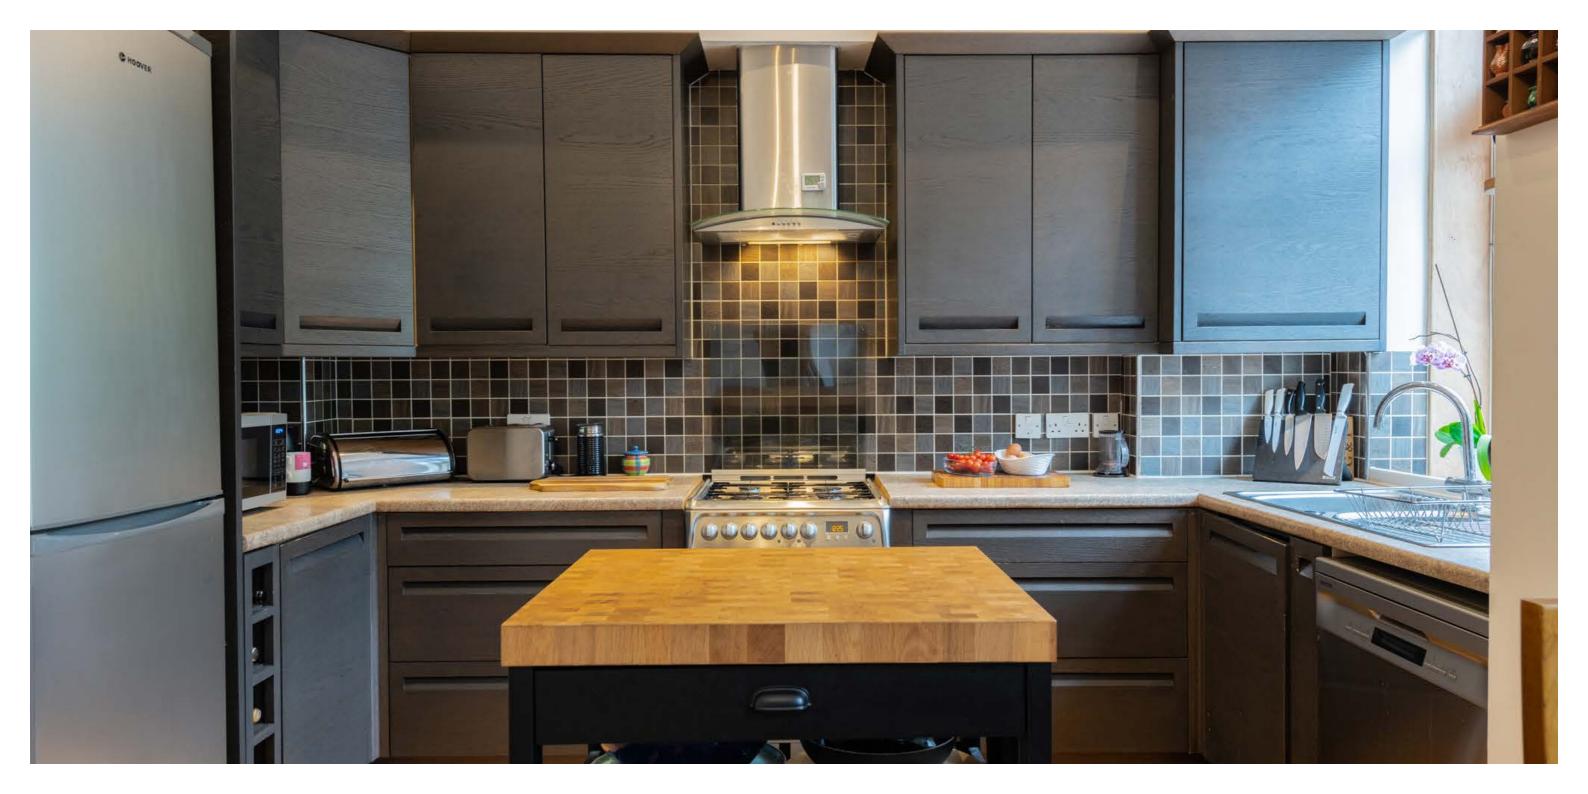

## A tremendous main door duplex flat on the doorstep of the Battlefield scene.

The accommodation includes: main door entrance vestibule, T shaped reception hallway, bay windowed living room, home office/bedroom 4 and a three piece bathroom suite. A terrific dining sized kitchen is positioned to the rear of the building with fitted cabinetry, two window units and ample space for table and chairs. A fixed staircase leads to lower ground floor revealing a large hallway, three double sized bedrooms (one with bay window formation) and a designated dressing room. A shower room with WC serves this portion of the property and a convenient utility room is accessed from the hallway before a rear door leads into a shared rear courtyard.