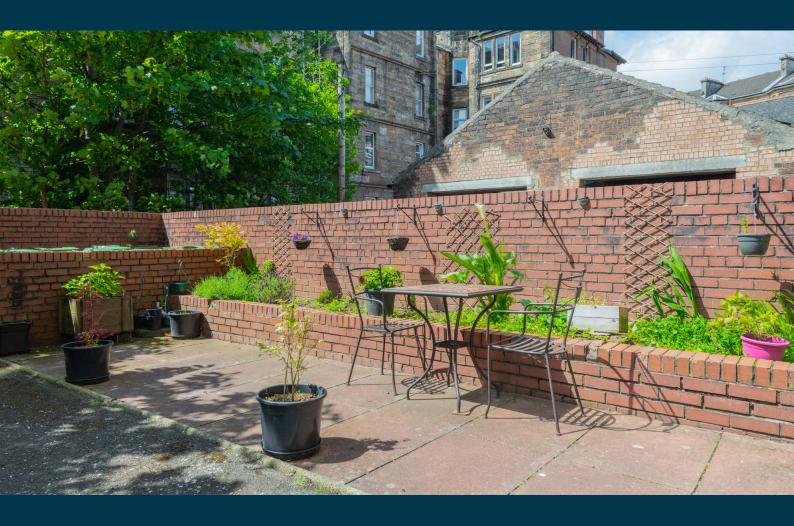

The specification includes gas central heating, double glazed window units and neutral décor throughout. The communal rear courtyard is generous in size and faces South West offering an ideal seating area to catch the sun. The building is factored by a reputable Glasgow firm.