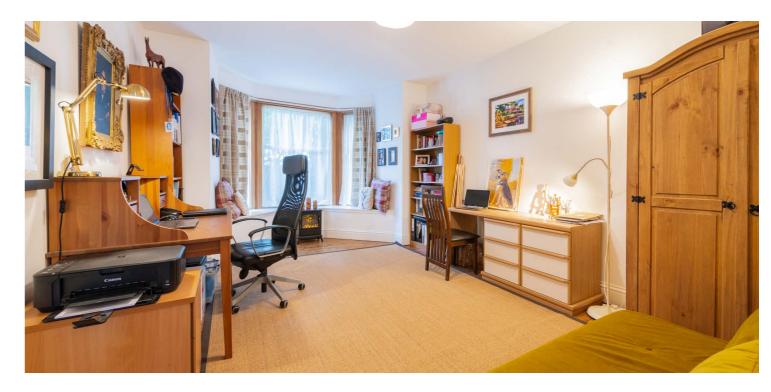

## A tremendous main door duplex flat on the doorstep of the Battlefield scene.

The accommodation includes: main door entrance vestibule, T shaped reception hallway, bay windowed living room, home office/bedroom 4 and a three piece bathroom suite. A terrific dining sized kitchen is positioned to the rear of the building with fitted cabinetry, two window units and ample space for table and chairs. A fixed staircase leads to lower ground floor revealing a large hallway, three double sized bedrooms (one with bay window formation) and a designated dressing room. A shower room with WC serves this portion of the property and a convenient utility room is accessed from the hallway before a rear door leads into a shared rear courtyard.