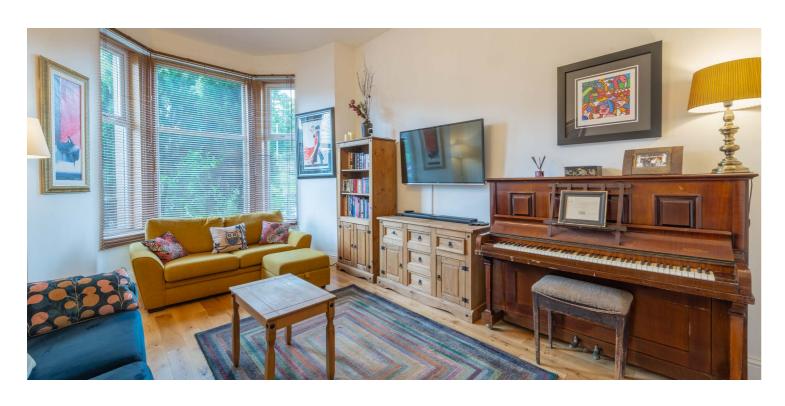

## A tremendous main door duplex flat on the doorstep of the Battlefield scene.

The accommodation includes: main door entrance vestibule, T shaped reception hallway, bay windowed living room, home office/bedroom 4 and a three piece bathroom suite. A terrific dining sized kitchen is positioned to the rear of the building with fitted cabinetry, two window units and ample space for table and chairs. A fixed staircase leads to lower ground floor revealing a large hallway, three double sized bedrooms (one with bay window formation) and a designated dressing room. A shower room with WC serves this portion of the property and a convenient utility room is accessed from the hallway before a rear door leads into a shared rear courtyard.