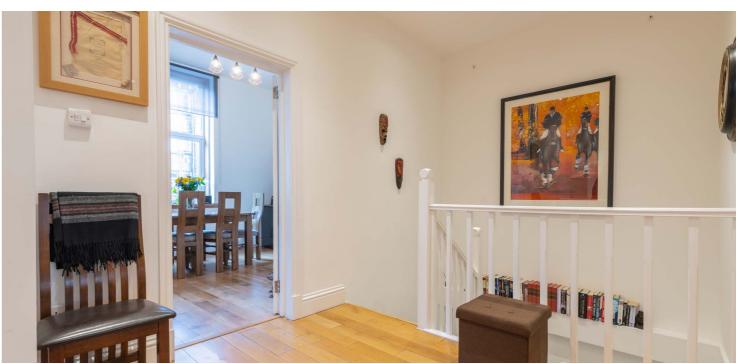

## A tremendous main door duplex flat on the doorstep of the Battlefield scene.

The accommodation includes: main door entrance vestibule, T shaped reception hallway, bay windowed living room, home office/bedroom 4 and a three piece bathroom suite. A terrific dining sized kitchen is positioned to the rear of the building with fitted cabinetry, two window units and ample space for table and chairs. A fixed staircase leads to lower ground floor revealing a large hallway, three double sized bedrooms (one with bay window formation) and a designated dressing room. A shower room with WC serves this portion of the property and a convenient utility room is accessed from the hallway before a rear door leads into a shared rear courtyard.