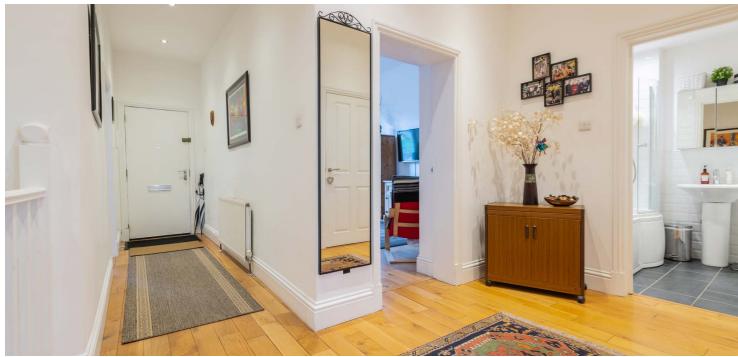

## A tremendous main door duplex flat on the doorstep of the Battlefield scene.

The accommodation includes: main door entrance vestibule, T shaped reception hallway, bay windowed living room, home office/bedroom 4 and a three piece bathroom suite. A terrific dining sized kitchen is positioned to the rear of the building with fitted cabinetry, two window units and ample space for table and chairs. A fixed staircase leads to lower ground floor revealing a large hallway, three double sized bedrooms (one with bay window formation) and a designated dressing room. A shower room with WC serves this portion of the property and a convenient utility room is accessed from the hallway before a rear door leads into a shared rear courtyard.

The specification includes gas central heating, double glazed window units and neutral décor throughout. The communal rear courtyard is generous in size and faces South West offering an ideal seating area to catch the sun. The building is factored by a reputable Glasgow firm.