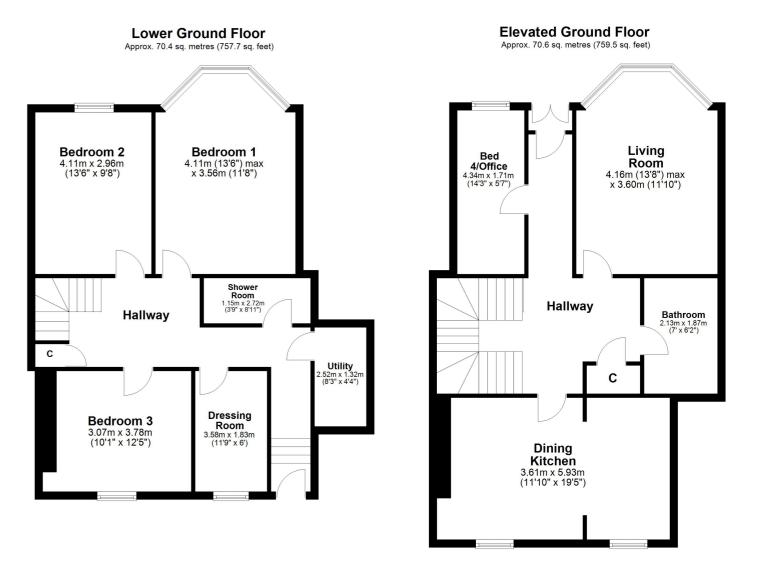

## A tremendous main door duplex flat on the doorstep of the Battlefield scene.

The accommodation includes: main door entrance vestibule, T shaped reception hallway, bay windowed living room, home office/bedroom 4 and a three piece bathroom suite. A terrific dining sized kitchen is positioned to the rear of the building with fitted cabinetry, two window units and ample space for table and chairs. A fixed staircase leads to lower ground floor revealing a large hallway, three double sized bedrooms (one with bay window formation) and a designated dressing room. A shower room with WC serves this portion of the property and a convenient utility room is accessed from the hallway before a rear door leads into a shared rear courtyard.

SS4164 | Sat Nav: 198 Battlefield Road, Battlefield, G42 9HN

For the full home report visit www.corumproperty.co.uk

\* All measurements and distances are approximate Floorplans are for illustration purposes and may not be to scale.