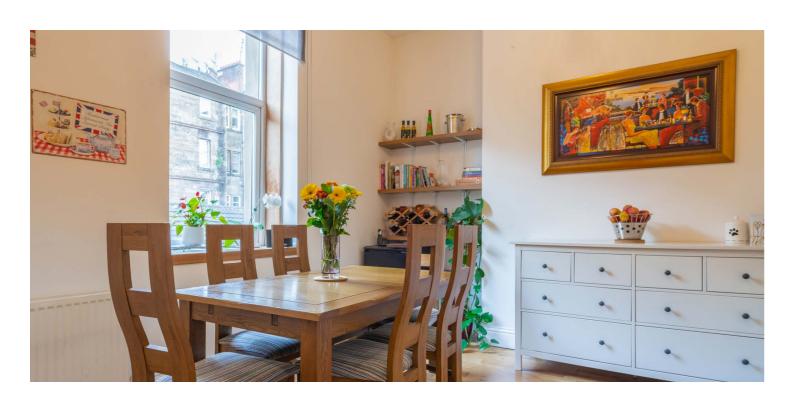

## A tremendous main door duplex flat on the doorstep of the Battlefield scene.

The accommodation includes: main door entrance vestibule, T shaped reception hallway, bay windowed living room, home office/bedroom 4 and a three piece bathroom suite. A terrific dining sized kitchen is positioned to the rear of the building with fitted cabinetry, two window units and ample space for table and chairs. A fixed staircase leads to lower ground floor revealing a large hallway, three double sized bedrooms (one with bay window formation) and a designated dressing room. A shower room with WC serves this portion of the property and a convenient utility room is accessed from the hallway before a rear door leads into a shared rear courtyard.