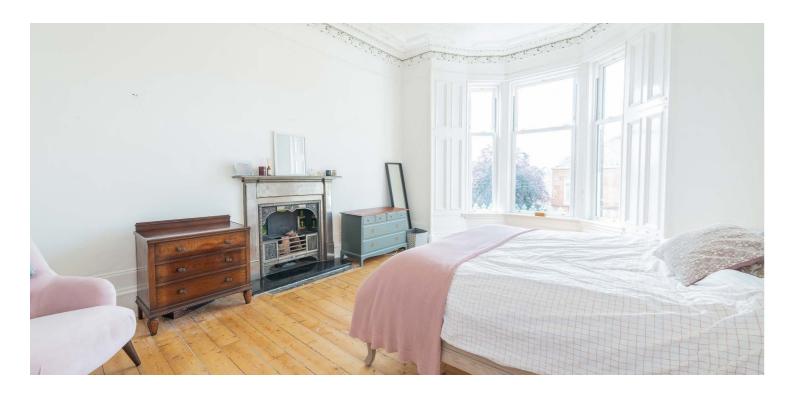

The original staircase leads to first floor revealing four versatile double bedrooms (the master with bay window formation) and a modern fitted shower room. A fixed staircase leads to the attic space, which has been converted into a further bedroom with three large skylights ensuring lots of natural light and an en-suite shower room features also.

The specification includes gas central heating, double glazing (many recently replaced) and a clever blend of modern finishes alongside traditional features. Exposed wooden floorboards are in situ alongside fire surrounds, moulded woodwork and ceiling plasterwork. The rear gardens are fully enclosed with a good degree of privacy.