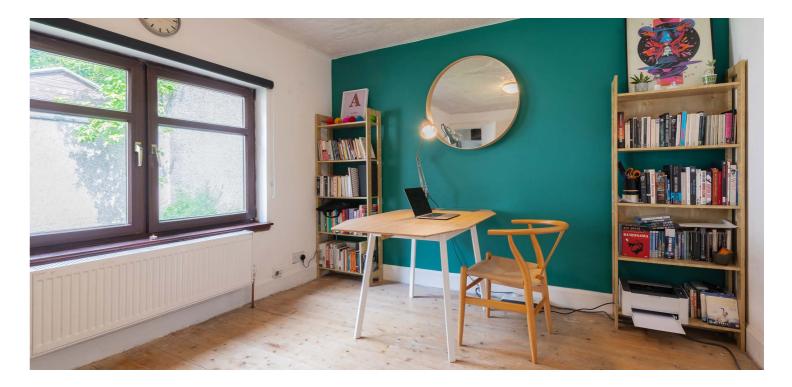

The accommodation extends to: vestibule via twin doors, long reception hallway with storage and WC off, bay windowed living room with fireplace and a designated dining room to the rear which has a door leading to the former maids room (now storage). The kitchen is a generous size with patio doors to garden and to the rear is an extension which provides further storage and a large study / ground floor bedroom.