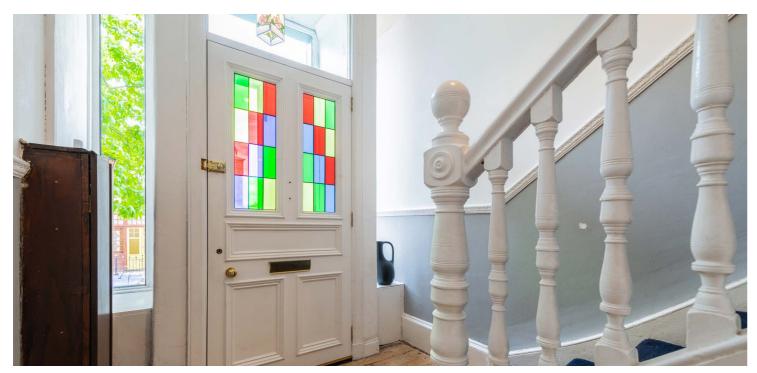

The accommodation extends to: vestibule via twin doors, long reception hallway with storage and WC off, bay windowed living room with fireplace and a designated dining room to the rear which has a door leading to the former maids room (now storage). The kitchen is a generous size with patio doors to garden and to the rear is an extension which provides further storage and a large study / ground floor bedroom.