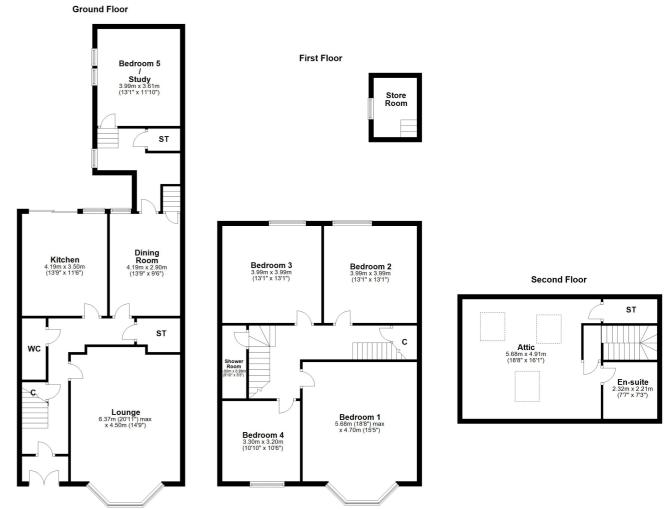

The accommodation extends to: vestibule via twin doors, long reception hallway with storage and WC off, bay windowed living room with fireplace and a designated dining room to the rear which has a door leading to the former maids room (now storage). The kitchen is a generous size with patio doors to garden and to the rear is an extension which provides further storage and a large study / ground floor bedroom.

The original staircase leads to first floor revealing four versatile double bedrooms (the master with bay window formation) and a modern fitted shower room. A fixed staircase leads to the attic space, which has been converted into a further bedroom with three large skylights ensuring lots of natural light and an en-suite shower room features also.

SS4165 | Sat Nav: 31 Overdale Street, Battlefield, G42 9PZ For the full home report visit **www.corumproperty.co.uk** \* All measurements and distances are approximate Floorplans are for illustration purposes and may not be to scale.