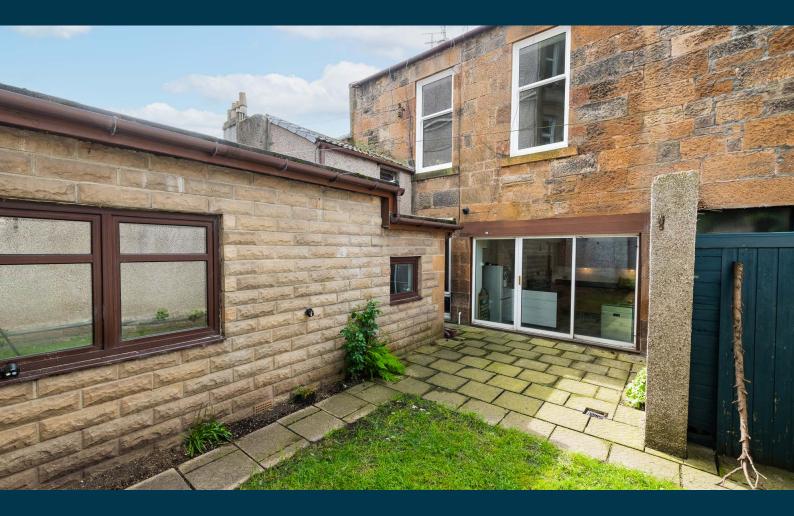

The specification includes gas central heating, double glazing (many recently replaced) and a clever blend of modern finishes alongside traditional features. Exposed wooden floorboards are in situ alongside fire surrounds, moulded woodwork and ceiling plasterwork. The rear gardens are fully enclosed with a good degree of privacy.