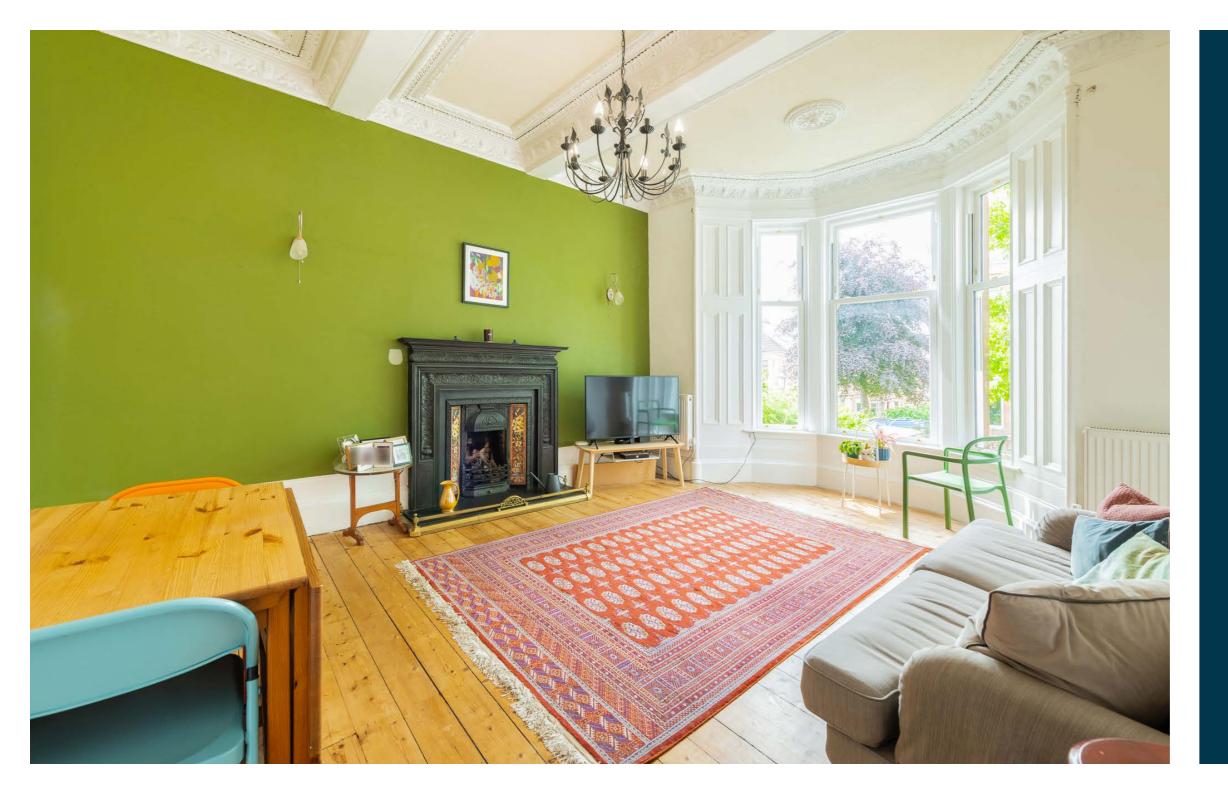

The accommodation extends to: vestibule via twin doors, long reception hallway with storage and WC off, bay windowed living room with fireplace and a designated dining room to the rear which has a door leading to the former maids room (now storage). The kitchen is a generous size with patio doors to garden and to the rear is an extension which provides further storage and a large study / ground floor bedroom.

The specification includes gas central heating, double glazing (many recently replaced) and a clever blend of modern finishes alongside traditional features. Exposed wooden floorboards are in situ alongside fire surrounds, moulded woodwork and ceiling plasterwork. The rear gardens are fully enclosed with a good degree of privacy.