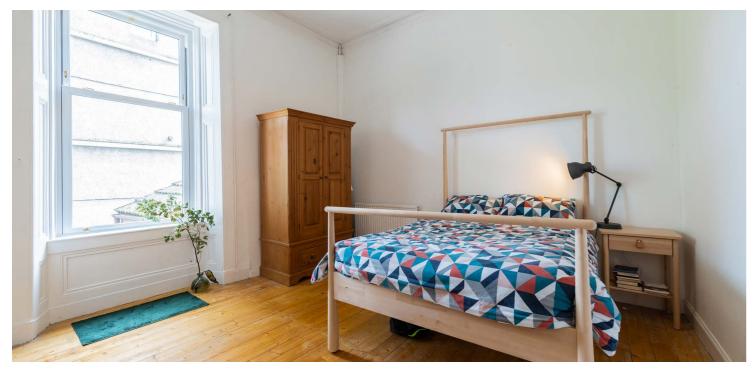

The original staircase leads to first floor revealing four versatile double bedrooms (the master with bay window formation) and a modern fitted shower room. A fixed staircase leads to the attic space, which has been converted into a further bedroom with three large skylights ensuring lots of natural light and an en-suite shower room features also.