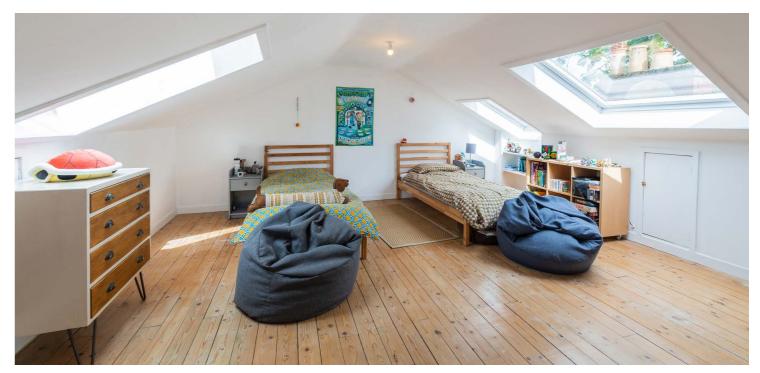

The original staircase leads to first floor revealing four versatile double bedrooms (the master with bay window formation) and a modern fitted shower room. A fixed staircase leads to the attic space, which has been converted into a further bedroom with three large skylights ensuring lots of natural light and an en-suite shower room features also.