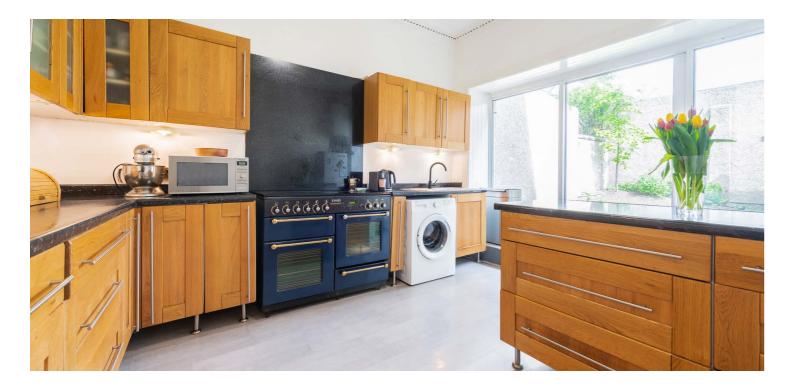

The accommodation extends to: vestibule via twin doors, long reception hallway with storage and WC off, bay windowed living room with fireplace and a designated dining room to the rear which has a door leading to the former maids room (now storage). The kitchen is a generous size with patio doors to garden and to the rear is an extension which provides further storage and a large study / ground floor bedroom.