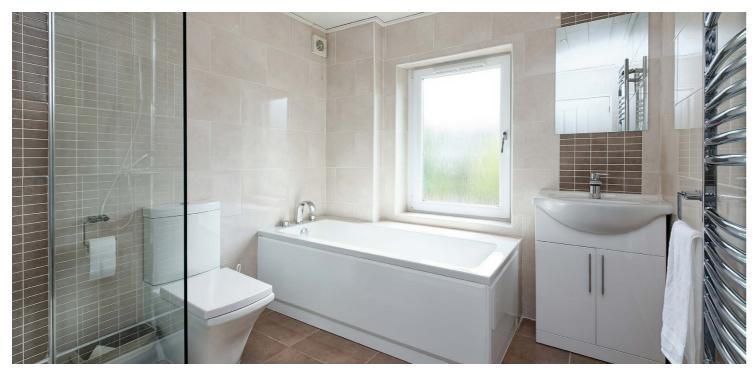

The accommodation extends to; entrance vestibule, 22 foot reception hallway, bay windowed living room with feature fire and a designated dining room allowing direct access into a contemporary fitted kitchen with door to the rear garden. A modern cloakroom/WC is accessed from the hallway. The original staircase with traditional balustrade leads through a bright split-level landing to first floor level revealing three versatile bedrooms. A beautifully fitted four piece bathroom suite is found at half landing alongside a cupboard housing the gas boiler and hot water tank. A further fixed stair from first floor level gives access into a floored and lined attic space with 3 Velux rooflights aiding natural light.