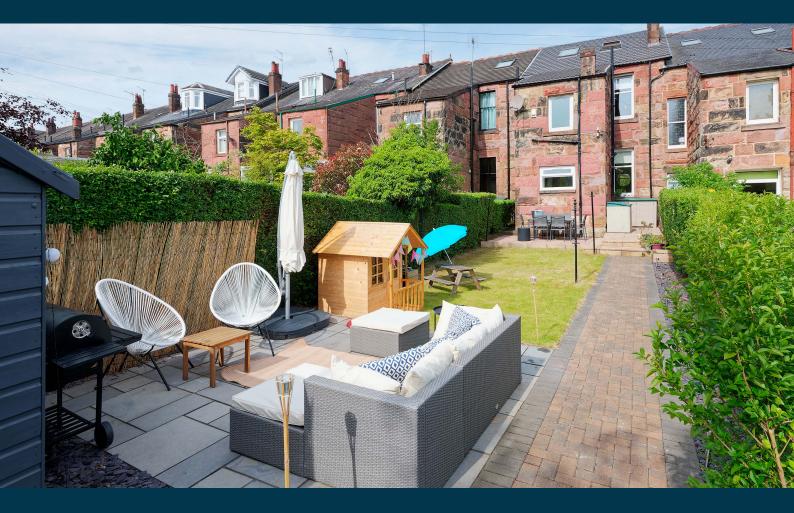

The specification includes double glazing, gas central heating, neutral décor/flooring and a new roof covering completed in 2020. Externally the property has established garden grounds of particular note to the rear, being fully enclosed and facing South East. The rear garden includes a lawn, two patio areas for outside seating and a convenient timber shed beside a gate to a lane behind the terrace.