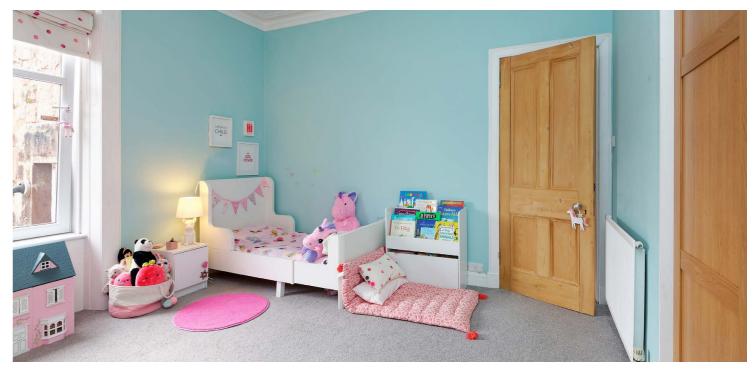

The accommodation extends to; entrance vestibule, 22 foot reception hallway, bay windowed living room with feature fire and a designated dining room allowing direct access into a contemporary fitted kitchen with door to the rear garden. A modern cloakroom/WC is accessed from the hallway. The original staircase with traditional balustrade leads through a bright split-level landing to first floor level revealing three versatile bedrooms. A beautifully fitted four piece bathroom suite is found at half landing alongside a cupboard housing the gas boiler and hot water tank. A further fixed stair from first floor level gives access into a floored and lined attic space with 3 Velux rooflights aiding natural light.