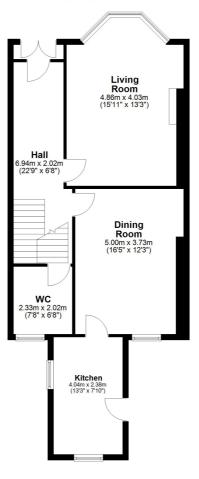

The accommodation extends to; entrance vestibule, 22 foot reception hallway, bay windowed living room with feature fire and a designated dining room allowing direct access into a contemporary fitted kitchen with door to the rear garden. A modern cloakroom/WC is accessed from the hallway. The original staircase with traditional balustrade leads through a bright split-level landing to first floor level revealing three versatile bedrooms. A beautifully fitted four piece bathroom suite is found at half landing alongside a cupboard housing the gas boiler and hot water tank. A further fixed stair from first floor level gives access into a floored and lined attic space with 3 Velux rooflights aiding natural light.

SS4166 | Sat Nav: 18 Bogton Avenue, Muirend, G44 3JJ For the full home report visit **www.corumproperty.co.uk** \* All measurements and distances are approximate Floorplans are for illustration purposes and may not be to scale.