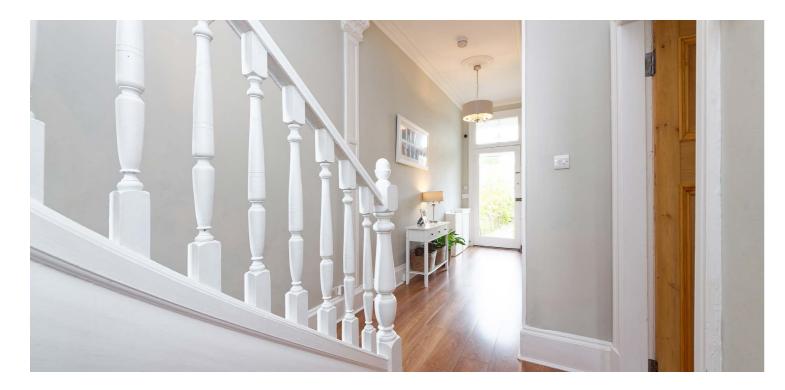

The accommodation extends to; entrance vestibule, 22 foot reception hallway, bay windowed living room with feature fire and a designated dining room allowing direct access into a contemporary fitted kitchen with door to the rear garden. A modern cloakroom/WC is accessed from the hallway. The original staircase with traditional balustrade leads through a bright split-level landing to first floor level revealing three versatile bedrooms. A beautifully fitted four piece bathroom suite is found at half landing alongside a cupboard housing the gas boiler and hot water tank. A further fixed stair from first floor level gives access into a floored and lined attic space with 3 Velux rooflights aiding natural light.