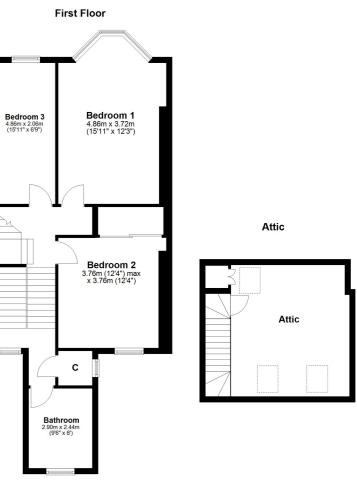

The accommodation extends to; entrance vestibule, 22 foot reception hallway, bay windowed living room with feature fire and a designated dining room allowing direct access into a contemporary fitted kitchen with door to the rear garden. A modern cloakroom/WC is accessed from the hallway. The original staircase with traditional balustrade leads through a bright split-level landing to first floor level revealing three versatile bedrooms. A beautifully fitted four piece bathroom suite is found at half landing alongside a cupboard housing the gas boiler and hot water tank. A further fixed stair from first floor level gives access into a floored and lined attic space with 3 Velux rooflights aiding natural light.

SS4166 | Sat Nav: 18 Bogton Avenue, Muirend, G44 3JJ For the full home report visit **www.corumproperty.co.uk** \* All measurements and distances are approximate Floorplans are for illustration purposes and may not be to scale.