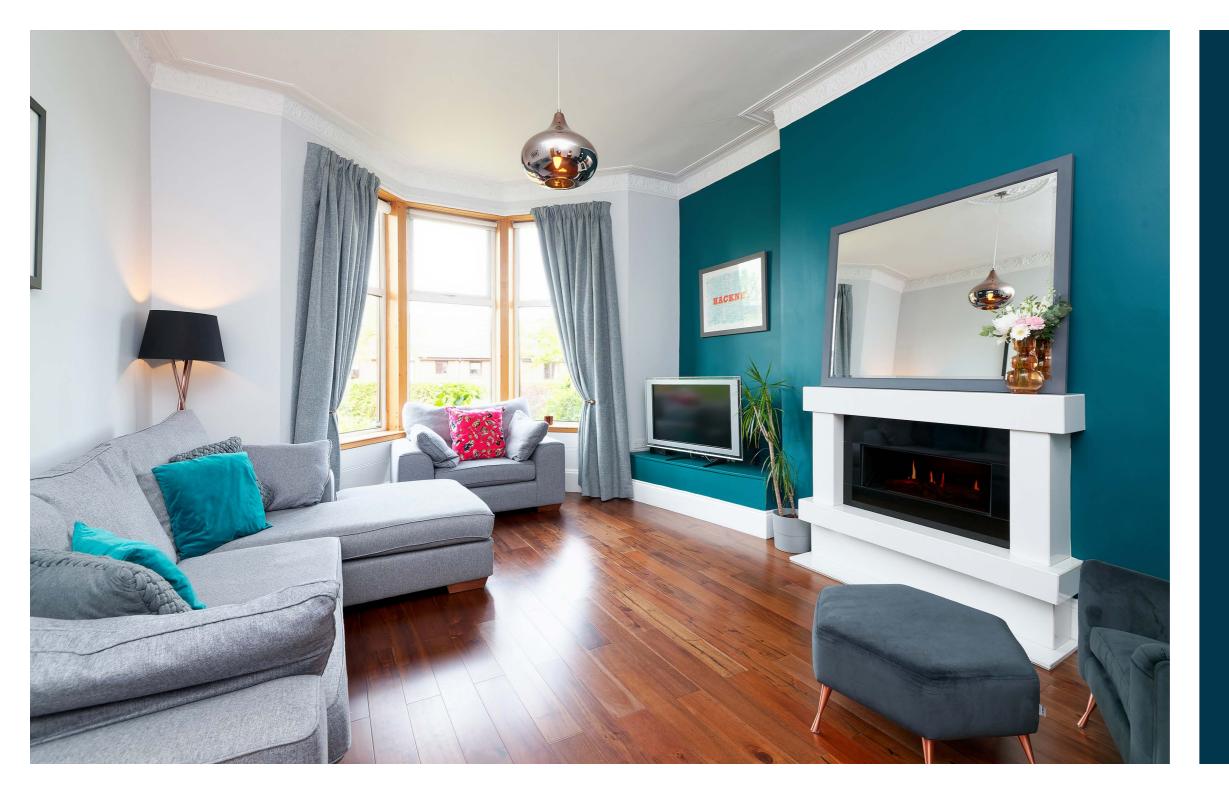

The accommodation extends to; entrance vestibule, 22 foot reception hallway, bay windowed living room with feature fire and a designated dining room allowing direct access into a contemporary fitted kitchen with door to the rear garden. A modern cloakroom/WC is accessed from the hallway. The original staircase with traditional balustrade leads through a bright split-level landing to first floor level revealing three versatile bedrooms. A beautifully fitted four piece bathroom suite is found at half landing alongside a cupboard housing the gas boiler and hot water tank. A further fixed stair from first floor level gives access into a floored and lined attic space with 3 Velux rooflights aiding natural light.