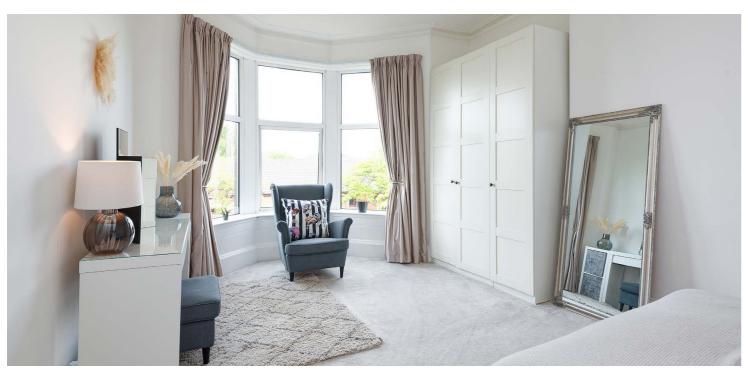

The accommodation extends to; entrance vestibule, 22 foot reception hallway, bay windowed living room with feature fire and a designated dining room allowing direct access into a contemporary fitted kitchen with door to the rear garden. A modern cloakroom/WC is accessed from the hallway. The original staircase with traditional balustrade leads through a bright split-level landing to first floor level revealing three versatile bedrooms. A beautifully fitted four piece bathroom suite is found at half landing alongside a cupboard housing the gas boiler and hot water tank. A further fixed stair from first floor level gives access into a floored and lined attic space with 3 Velux rooflights aiding natural light.