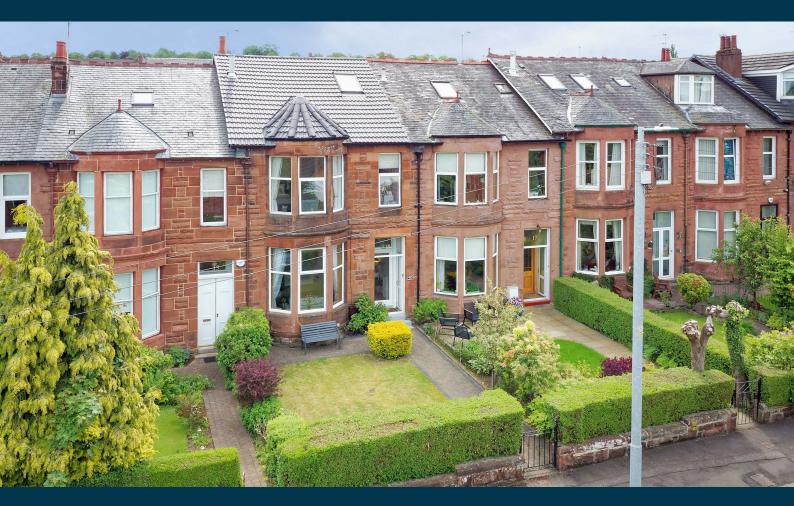

## This beautiful mid terrace home is found in a quiet Muirend address with a South East facing rear garden.

Set in level garden grounds, this sandstone terrace home is presented to market in excellent order. Our clients have maintained and upgraded their home in recent years including the completion of a new roof covering in 2020. Bogton Avenue is in close proximity to amenities and transport options.

The accommodation extends to; entrance vestibule, 22 foot reception hallway, bay windowed living room with feature fire and a designated dining room allowing direct access into a contemporary fitted kitchen with door to the rear garden. A modern cloakroom/WC is accessed from the hallway. The original staircase with traditional balustrade leads through a bright split-level landing to first floor level revealing three versatile bedrooms. A beautifully fitted four piece bathroom suite is found at half landing alongside a cupboard housing the gas boiler and hot water tank. A further fixed stair from first floor level gives access into a floored and lined attic space with 3 Velux rooflights aiding natural light.

The specification includes double glazing, gas central heating, neutral décor/flooring and a new roof covering completed in 2020. Externally the property has established garden grounds of particular note to the rear, being fully enclosed and facing South East. The rear garden includes a lawn, two patio areas for outside seating and a convenient timber shed beside a gate to a lane behind the terrace.