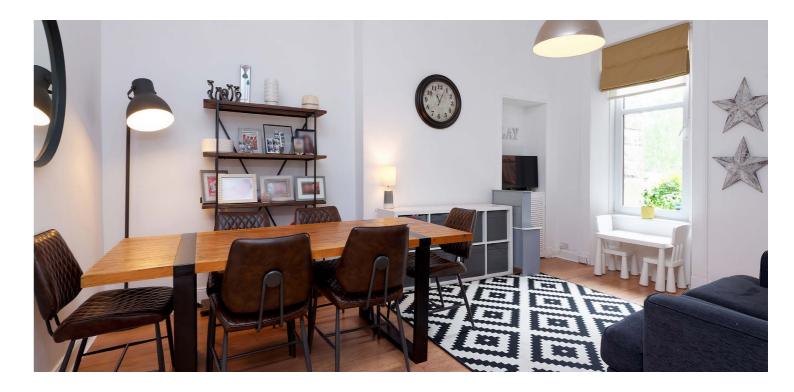

The accommodation extends to; entrance vestibule, 22 foot reception hallway, bay windowed living room with feature fire and a designated dining room allowing direct access into a contemporary fitted kitchen with door to the rear garden. A modern cloakroom/WC is accessed from the hallway. The original staircase with traditional balustrade leads through a bright split-level landing to first floor level revealing three versatile bedrooms. A beautifully fitted four piece bathroom suite is found at half landing alongside a cupboard housing the gas boiler and hot water tank. A further fixed stair from first floor level gives access into a floored and lined attic space with 3 Velux rooflights aiding natural light.