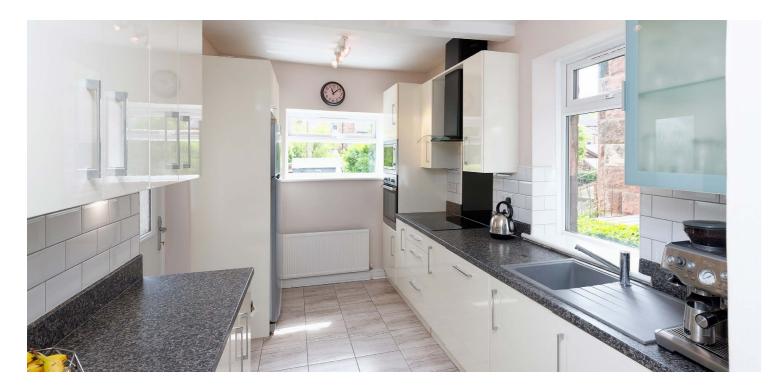

The accommodation extends to; entrance vestibule, 22 foot reception hallway, bay windowed living room with feature fire and a designated dining room allowing direct access into a contemporary fitted kitchen with door to the rear garden. A modern cloakroom/WC is accessed from the hallway. The original staircase with traditional balustrade leads through a bright split-level landing to first floor level revealing three versatile bedrooms. A beautifully fitted four piece bathroom suite is found at half landing alongside a cupboard housing the gas boiler and hot water tank. A further fixed stair from first floor level gives access into a floored and lined attic space with 3 Velux rooflights aiding natural light.