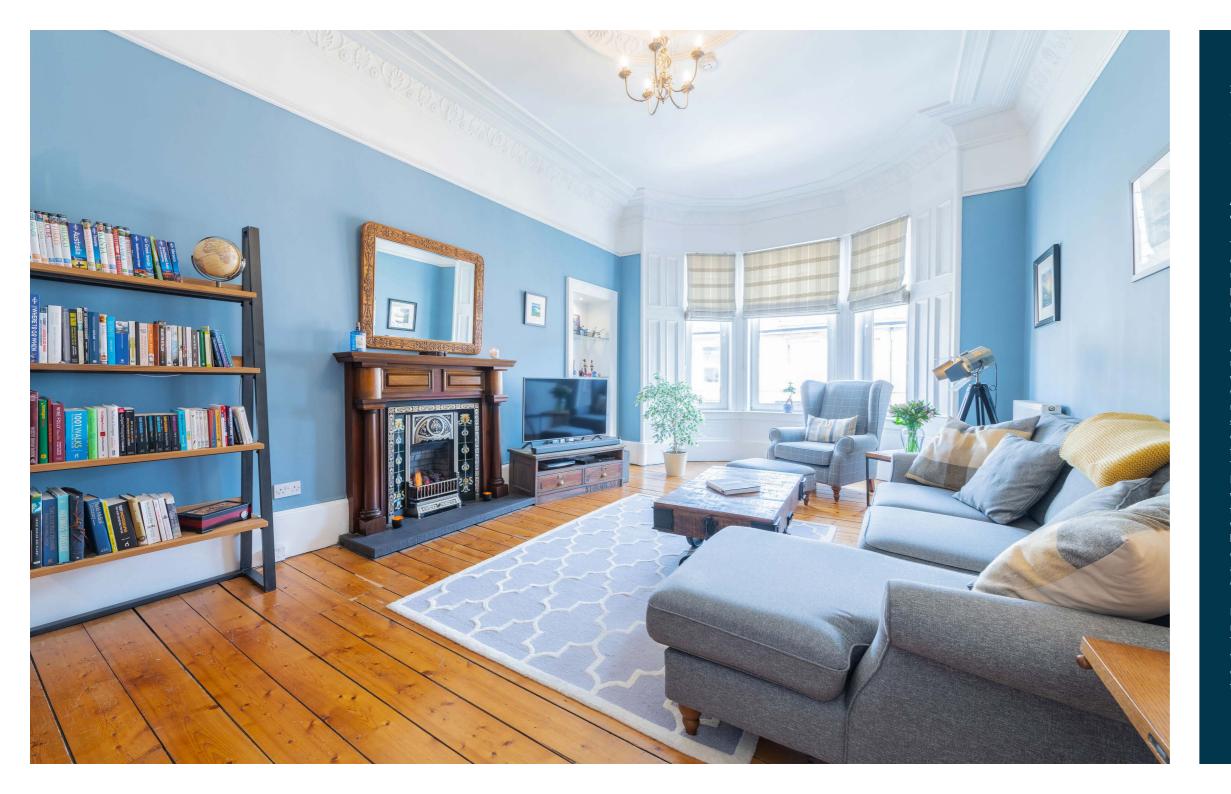

Accessed via a secure entry buzzer system into a wellmaintained common stairwell, the flat itself is entered by way of an original storm door and inner front door complete with feature stained glass panels. A spacious rectangular reception hallway, which can easily be used as a formal dining space, leads on to three generous double bedrooms, one currently utilised as a home office and all with decorative fireplaces, traditional cornicing and original wooden flooring. The accommodation extends to an impressive bay windowed lounge with working focal point gas fireplace, dining kitchen with integrated dishwasher, Samsung washing machine and fridge/freezer, and a contemporary main bathroom with, large walk-in shower (recently upgraded) and freestanding roll-top bath. The specification of the property includes a modern combi gas boiler, Hive active heating system, updated smoke alarms to adhere with new regulations, and benefits from double glazing throughout.