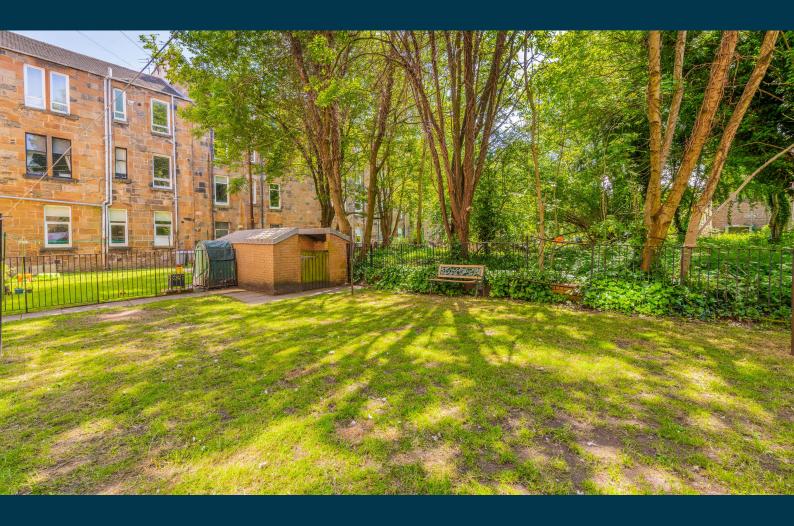

Externally the subjects enjoy South facing communal well-maintained garden with drying green and separate patio area. The flat also benefits from a private secure storage cellar and the locally renowned community garden backing onto the communal garden. It is also worthy of note that the block is factored by 91 BC.