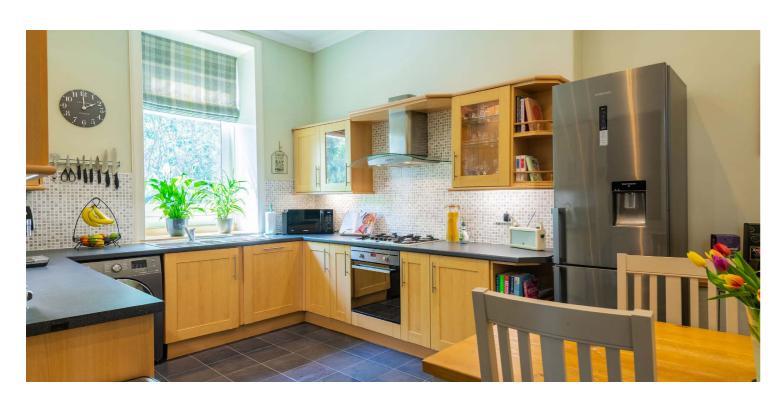

Accessed via a secure entry buzzer system into a wellmaintained common stairwell, the flat itself is entered by way of an original storm door and inner front door complete with feature stained glass panels. A spacious rectangular reception hallway, which can easily be used as a formal dining space, leads on to three generous double bedrooms, one currently utilised as a home office and all with decorative fireplaces, traditional cornicing and original wooden flooring. The accommodation extends to an impressive bay windowed lounge with working focal point gas fireplace, dining kitchen with integrated dishwasher, Samsung washing machine and fridge/freezer, and a contemporary main bathroom with, large walk-in shower (recently upgraded) and freestanding roll-top bath. The specification of the property includes a modern combi gas boiler, Hive active heating system, updated smoke alarms to adhere with new regulations, and benefits from double glazing throughout.