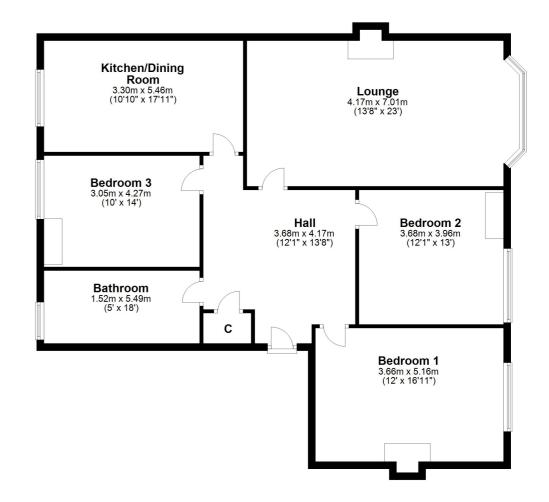

Accessed via a secure entry buzzer system into a wellmaintained common stairwell, the flat itself is entered by way of an original storm door and inner front door complete with feature stained glass panels. A spacious rectangular reception hallway, which can easily be used as a formal dining space, leads on to three generous double bedrooms, one currently utilised as a home office and all with decorative fireplaces, traditional cornicing and original wooden flooring. The accommodation extends to an impressive bay windowed lounge with working focal point gas fireplace, dining kitchen with integrated dishwasher, Samsung washing machine and fridge/freezer, and a contemporary main bathroom with, large walk-in shower (recently upgraded) and freestanding roll-top bath. The specification of the property includes a modern combi gas boiler, Hive active heating system, updated smoke alarms to adhere with new regulations, and benefits from double glazing throughout.