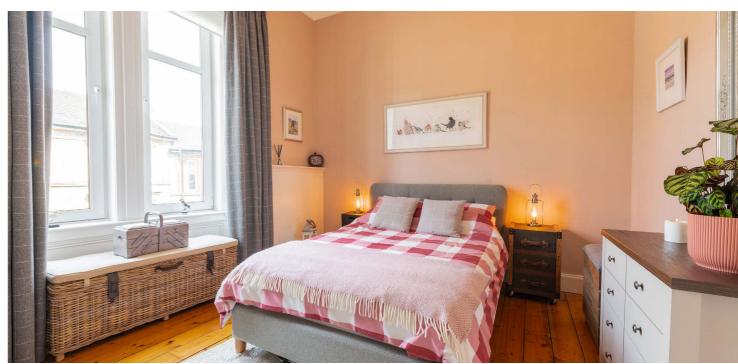

Accessed via a secure entry buzzer system into a wellmaintained common stairwell, the flat itself is entered by way of an original storm door and inner front door complete with feature stained glass panels. A spacious rectangular reception hallway, which can easily be used as a formal dining space, leads on to three generous double bedrooms, one currently utilised as a home office and all with decorative fireplaces, traditional cornicing and original wooden flooring. The accommodation extends to an impressive bay windowed lounge with working focal point gas fireplace, dining kitchen with integrated dishwasher, Samsung washing machine and fridge/freezer, and a contemporary main bathroom with, large walk-in shower (recently upgraded) and freestanding roll-top bath. The specification of the property includes a modern combi gas boiler, Hive active heating system, updated smoke alarms to adhere with new regulations, and benefits from double glazing throughout.