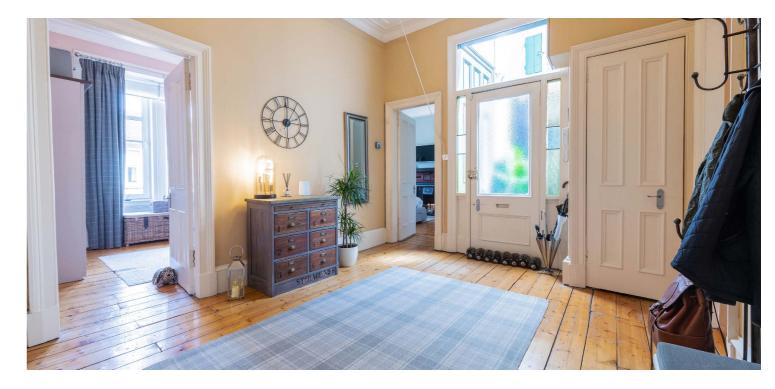

Accessed via a secure entry buzzer system into a wellmaintained common stairwell, the flat itself is entered by way of an original storm door and inner front door complete with feature stained glass panels. A spacious rectangular reception hallway, which can easily be used as a formal dining space, leads on to three generous double bedrooms, one currently utilised as a home office and all with decorative fireplaces, traditional cornicing and original wooden flooring. The accommodation extends to an impressive bay windowed lounge with working focal point gas fireplace, dining kitchen with integrated dishwasher, Samsung washing machine and fridge/freezer, and a contemporary main bathroom with, large walk-in shower (recently upgraded) and freestanding roll-top bath. The specification of the property includes a modern combi gas boiler, Hive active heating system, updated smoke alarms to adhere with new regulations, and benefits from double glazing throughout.