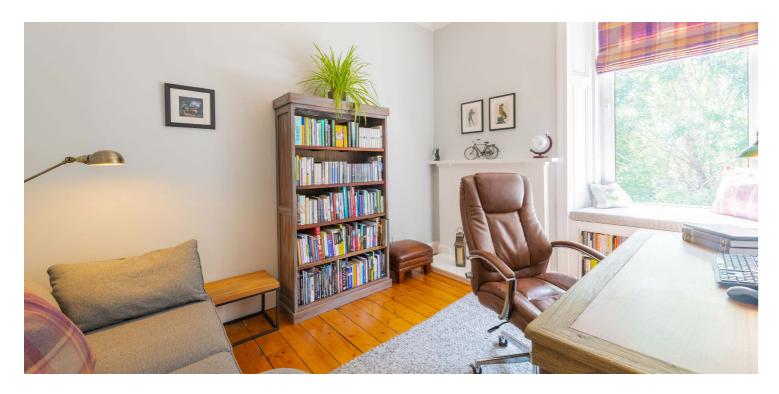

Accessed via a secure entry buzzer system into a wellmaintained common stairwell, the flat itself is entered by way of an original storm door and inner front door complete with feature stained glass panels. A spacious rectangular reception hallway, which can easily be used as a formal dining space, leads on to three generous double bedrooms, one currently utilised as a home office and all with decorative fireplaces, traditional cornicing and original wooden flooring. The accommodation extends to an impressive bay windowed lounge with working focal point gas fireplace, dining kitchen with integrated dishwasher, Samsung washing machine and fridge/freezer, and a contemporary main bathroom with, large walk-in shower (recently upgraded) and freestanding roll-top bath. The specification of the property includes a modern combi gas boiler, Hive active heating system, updated smoke alarms to adhere with new regulations, and benefits from double glazing throughout.