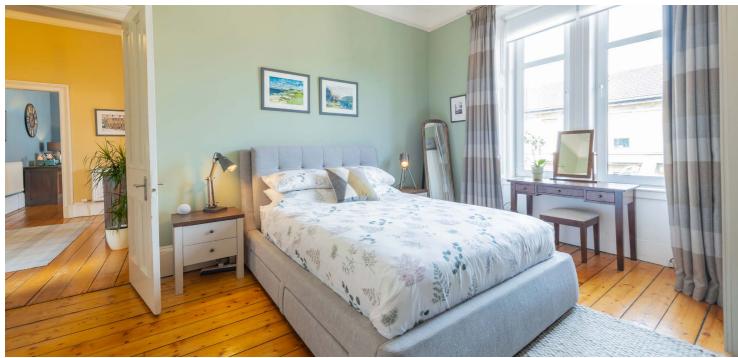

Accessed via a secure entry buzzer system into a wellmaintained common stairwell, the flat itself is entered by way of an original storm door and inner front door complete with feature stained glass panels. A spacious rectangular reception hallway, which can easily be used as a formal dining space, leads on to three generous double bedrooms, one currently utilised as a home office and all with decorative fireplaces, traditional cornicing and original wooden flooring. The accommodation extends to an impressive bay windowed lounge with working focal point gas fireplace, dining kitchen with integrated dishwasher, Samsung washing machine and fridge/freezer, and a contemporary main bathroom with, large walk-in shower (recently upgraded) and freestanding roll-top bath. The specification of the property includes a modern combi gas boiler, Hive active heating system, updated smoke alarms to adhere with new regulations, and benefits from double glazing throughout.