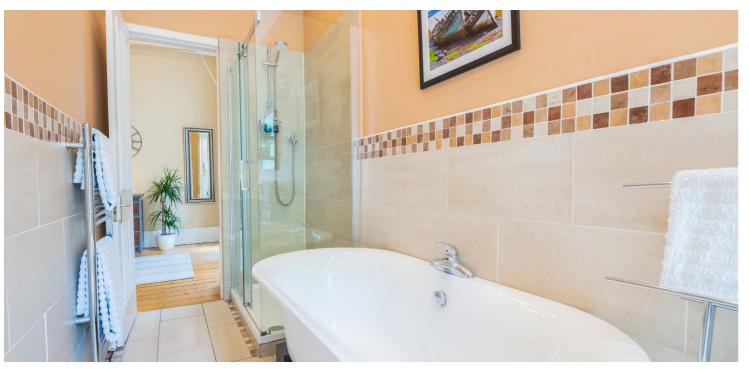

Accessed via a secure entry buzzer system into a wellmaintained common stairwell, the flat itself is entered by way of an original storm door and inner front door complete with feature stained glass panels. A spacious rectangular reception hallway, which can easily be used as a formal dining space, leads on to three generous double bedrooms, one currently utilised as a home office and all with decorative fireplaces, traditional cornicing and original wooden flooring. The accommodation extends to an impressive bay windowed lounge with working focal point gas fireplace, dining kitchen with integrated dishwasher, Samsung washing machine and fridge/freezer, and a contemporary main bathroom with, large walk-in shower (recently upgraded) and freestanding roll-top bath. The specification of the property includes a modern combi gas boiler, Hive active heating system, updated smoke alarms to adhere with new regulations, and benefits from double glazing throughout.