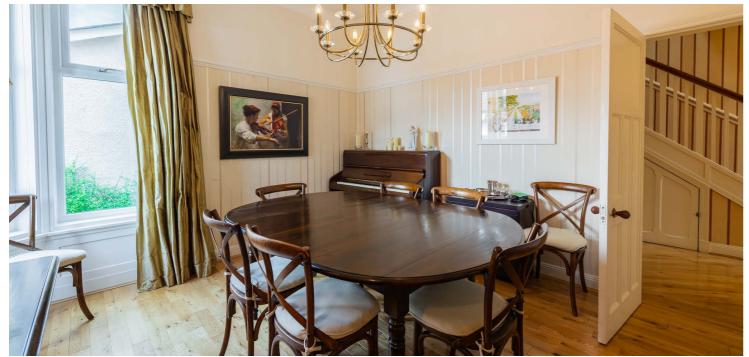

The ground floor accommodation includes vestibule though storm doors, reception hallway with under stair storage, bay windowed living room and a designated dining room with corner bay window. A comfortable sitting room leads to a small playroom and then through to a bright sitting area next to a fitted kitchen (the sitting room is flooded with natural light via glazed sliding doors and two Velux rooflights). The kitchen leads through to a convenient utility room including a stable door to the garden and a separate WC.