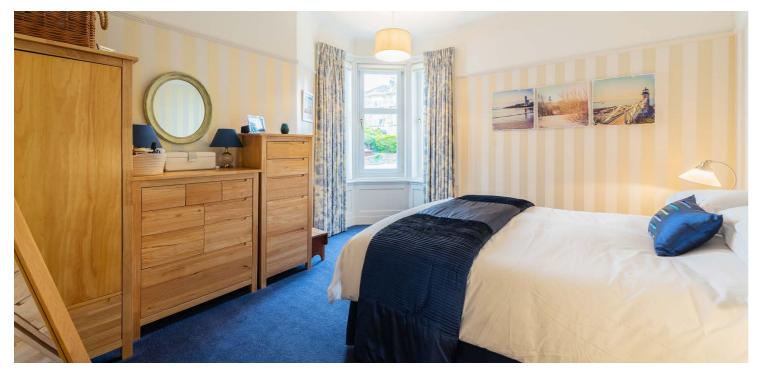

A staircase with feature timber balustrade leads to first floor level revealing four double bedrooms (master en-suite) and a four-piece bathroom suite at half landing. A fixed ladder in the first-floor landing cupboard leads to a floored and lined attic space with plentiful eaves storage space.