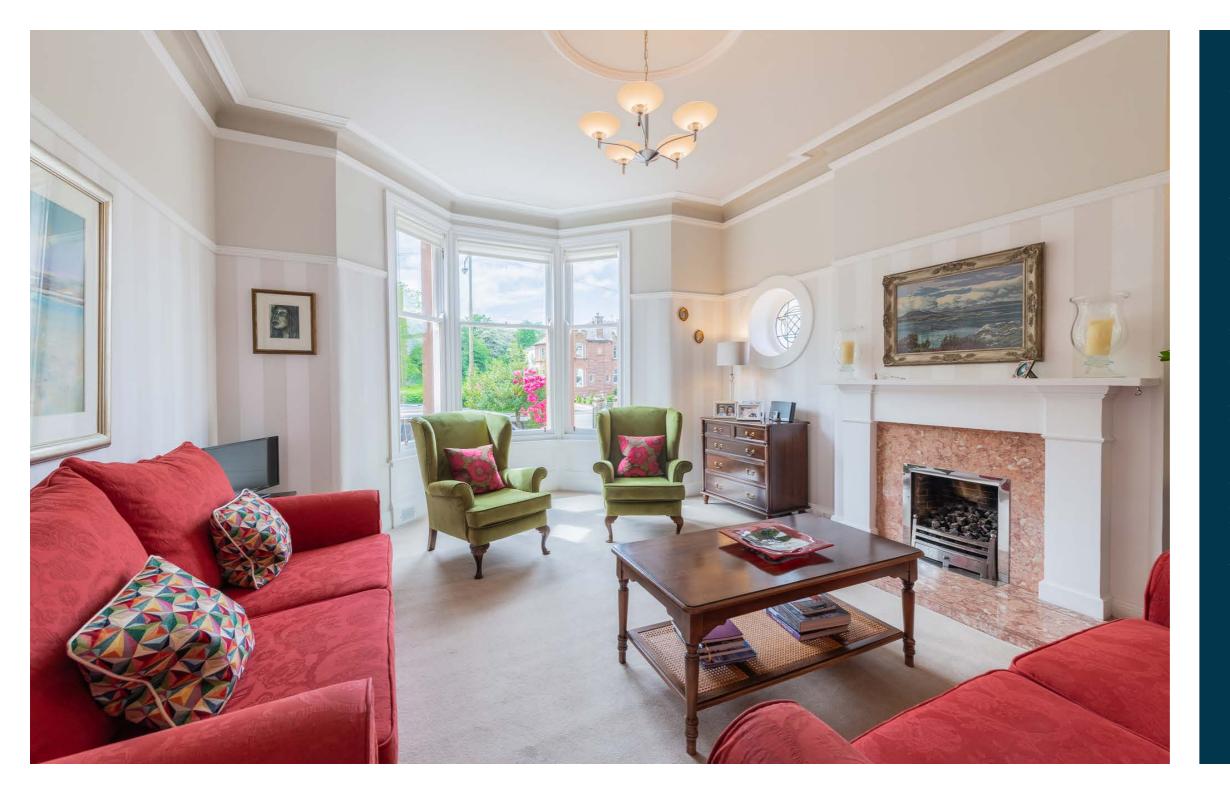

The ground floor accommodation includes vestibule though storm doors, reception hallway with under stair storage, bay windowed living room and a designated dining room with corner bay window. A comfortable sitting room leads to a small playroom and then through to a bright sitting area next to a fitted kitchen (the sitting room is flooded with natural light via glazed sliding doors and two Velux rooflights). The kitchen leads through to a convenient utility room including a stable door to the garden and a separate WC.