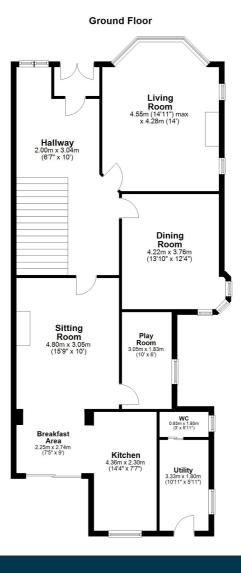

The ground floor accommodation includes vestibule though storm doors, reception hallway with under stair storage, bay windowed living room and a designated dining room with corner bay window. A comfortable sitting room leads to a small playroom and then through to a bright sitting area next to a fitted kitchen (the sitting room is flooded with natural light via glazed sliding doors and two Velux rooflights). The kitchen leads through to a convenient utility room including a stable door to the garden and a separate WC.

SS4168 | Sat Nav: 57 Lubnaig Road, Newlands, G43 2RX

For the full home report visit www.corumproperty.co.uk

\* All measurements and distances are approximate Floorplans are for illustration purposes and may not be to scale.