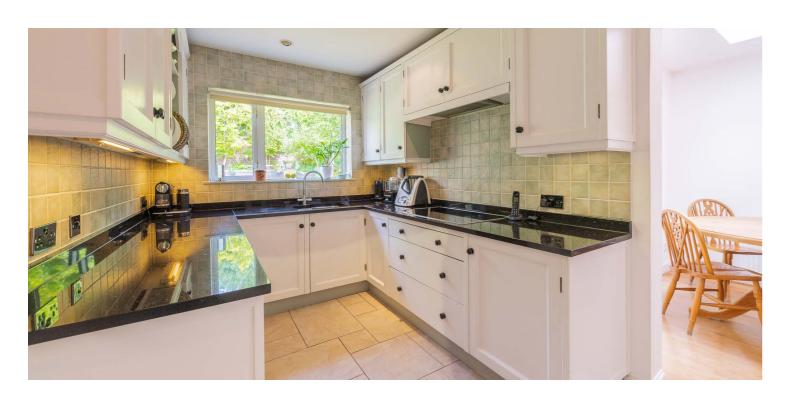

The ground floor accommodation includes vestibule though storm doors, reception hallway with under stair storage, bay windowed living room and a designated dining room with corner bay window. A comfortable sitting room leads to a small playroom and then through to a bright sitting area next to a fitted kitchen (the sitting room is flooded with natural light via glazed sliding doors and two Velux rooflights). The kitchen leads through to a convenient utility room including a stable door to the garden and a separate WC.