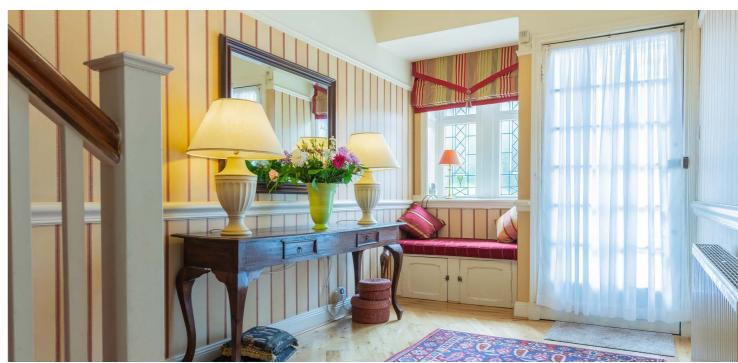

The ground floor accommodation includes vestibule though storm doors, reception hallway with under stair storage, bay windowed living room and a designated dining room with corner bay window. A comfortable sitting room leads to a small playroom and then through to a bright sitting area next to a fitted kitchen (the sitting room is flooded with natural light via glazed sliding doors and two Velux rooflights). The kitchen leads through to a convenient utility room including a stable door to the garden and a separate WC.

A staircase with feature timber balustrade leads to first floor level revealing four double bedrooms (master en-suite) and a four-piece bathroom suite at half landing. A fixed ladder in the first-floor landing cupboard leads to a floored and lined attic space with plentiful eaves storage space.