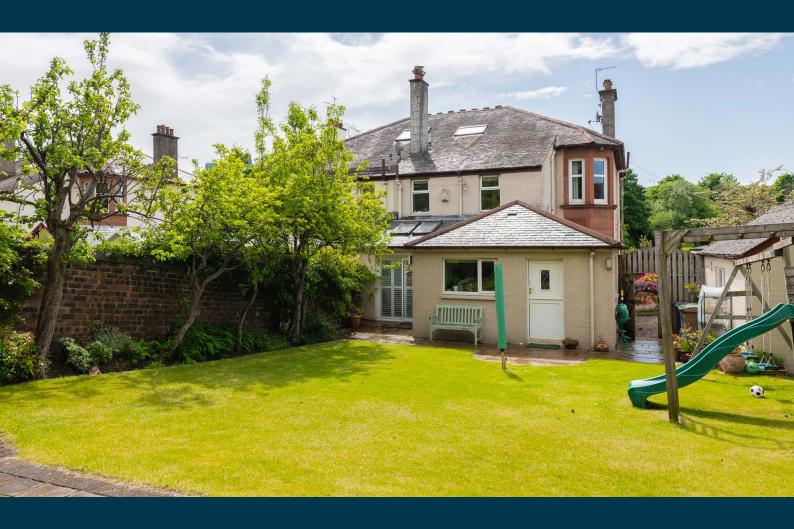

The subjects include many traditional features including moulded woodwork, ceiling coving and stained-glass detailing. Gas central heating is in situ alongside double glazed windows and a security alarm system. Externally the property sits in a generous plot with lawns, hard landscaped patios, established beddings and boundary walls. Stone chipped driveway parking to the front and side of the building leads to a detached garage with power and light.