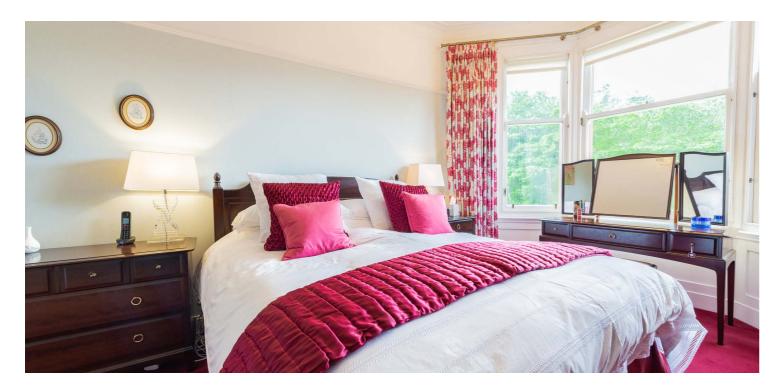

A staircase with feature timber balustrade leads to first floor level revealing four double bedrooms (master en-suite) and a four-piece bathroom suite at half landing. A fixed ladder in the first-floor landing cupboard leads to a floored and lined attic space with plentiful eaves storage space.