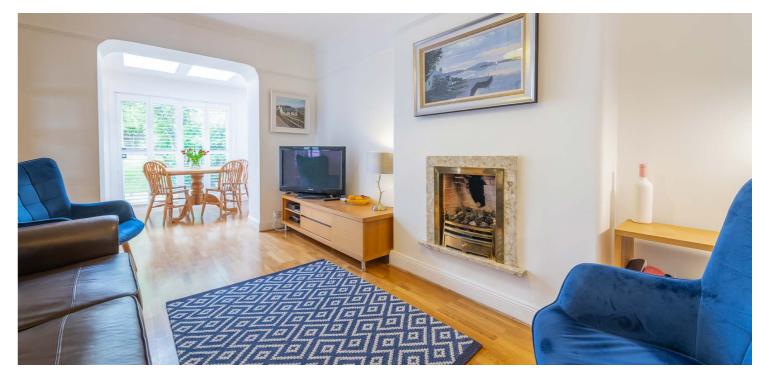

The ground floor accommodation includes vestibule though storm doors, reception hallway with under stair storage, bay windowed living room and a designated dining room with corner bay window. A comfortable sitting room leads to a small playroom and then through to a bright sitting area next to a fitted kitchen (the sitting room is flooded with natural light via glazed sliding doors and two Velux rooflights). The kitchen leads through to a convenient utility room including a stable door to the garden and a separate WC.