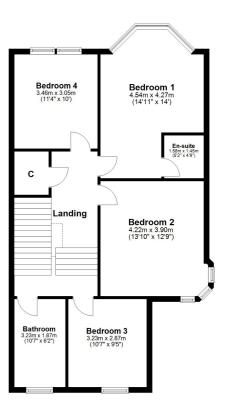

A staircase with feature timber balustrade leads to first floor level revealing four double bedrooms (master en-suite) and a four-piece bathroom suite at half landing. A fixed ladder in the first-floor landing cupboard leads to a floored and lined attic space with plentiful eaves storage space.

## First Floor

57 Lubnaig Road is within half a mile of Newlands Tennis Club and only 300 yards from Newlands Park where the popular Dandelion Café is found. Amenities are available at the Sainsbury's store in Muirend, or the Morrisons stores in Shawlands or Giffnock. Reputable state schooling is available locally whilst there are several pick-up points within Newlands for some of Glasgow's independent schools. Muirend train station is approximately half a mile from the front door.

SS4168 | Sat Nav: 57 Lubnaig Road, Newlands, G43 2RX

For the full home report visit www.corumproperty.co.uk

\* All measurements and distances are approximate Floorplans are for illustration purposes and may not be to scale.