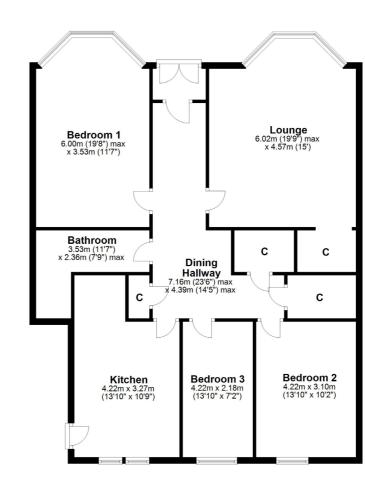

# 3 | BEDROOMS1 | BATHROOM1 | PUBLIC ROOM

A rarely available main door tenement flat, with attractive communal rear gardens and beautifully landscaped private front gardens.

- Large main door flat
- 3 bedrooms (2 large doubles)
- Impressive bay window lounge
- Dining sized kitchen
- Modern bathroom
- Gas central heating, double glazing
- Professionally landscaped front gardens

#### SS4171

\*All measurements and distances are approximate. Floorplans are for illustration purposes and may not be to scale.

For the full home report visit **www.corumproperty.co.uk** 