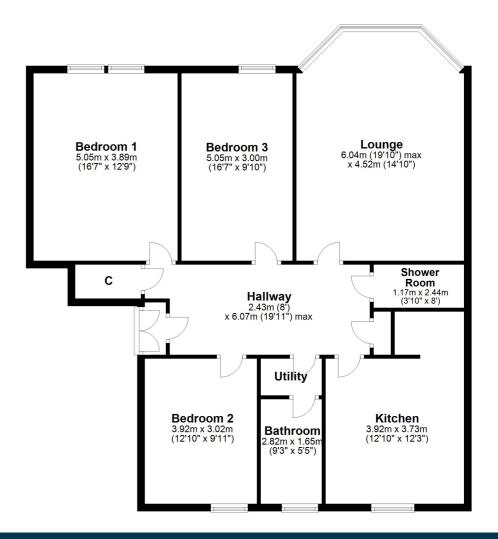

## 1/2, 17 DARNLEY GARDENS POLLOKSHIELDS

www.corumproperty.co.uk

- 3 | BEDROOMS
- 2 | BATHROOMS
- 1 | PUBLIC ROOM

Occupying a lovely first floor position in this attractive red sandstone building, a period style townflat providing accommodation within four main apartments.

Retaining an abundance of traditional features together with a modern specification, this impressive first floor townflat should appeal to a wide range of buyer groups.

The accommodation extends to stunning residents stairwell via entry system, vestibule, large reception hallway with storage adjacent, bay windowed main attractive views to the front and 3 flexible bedrooms, 2 with traditional fireplaces. An outstanding fitted breakfasting kitchen with utility recess. The main bathroom is modern with quality sanitaryware and attractive tiling. There has been a shower room created also, which is a great additional feature.

The property has a wealth of period detailing including cornice work, woodwork and fireplaces. With a gas combi boiler, and fresh décor throughout, this property offers a 'walk-in' proposition for any buyer.