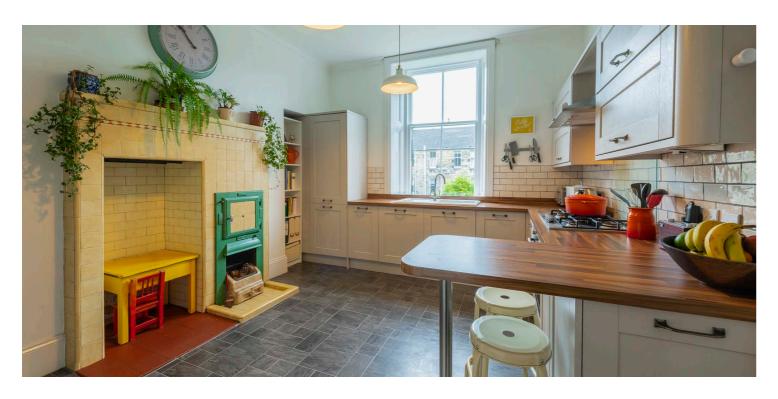

Retaining an abundance of traditional features together with a modern specification, this impressive first floor townflat should appeal to a wide range of buyer groups.

The accommodation extends to stunning residents stairwell via entry system, vestibule, large reception hallway with storage adjacent, bay windowed main attractive views to the front and 3 flexible bedrooms, 2 with traditional fireplaces. An outstanding fitted breakfasting kitchen with utility recess. The main bathroom is modern with quality sanitaryware and attractive tiling. There has been a shower room created also, which is a great additional feature.