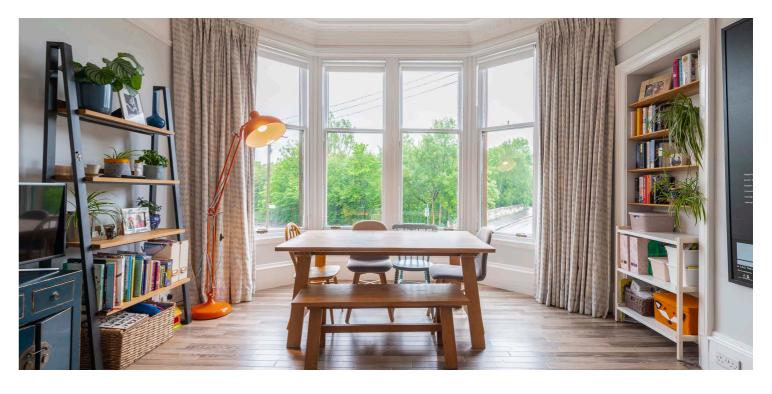

Retaining an abundance of traditional features together with a modern specification, this impressive first floor townflat should appeal to a wide range of buyer groups.

The accommodation extends to stunning residents stairwell via entry system, vestibule, large reception hallway with storage adjacent, bay windowed main attractive views to the front and 3 flexible bedrooms, 2 with traditional fireplaces. An outstanding fitted breakfasting kitchen with utility recess. The main bathroom is modern with quality sanitaryware and attractive tiling. There has been a shower room created also, which is a great additional feature.