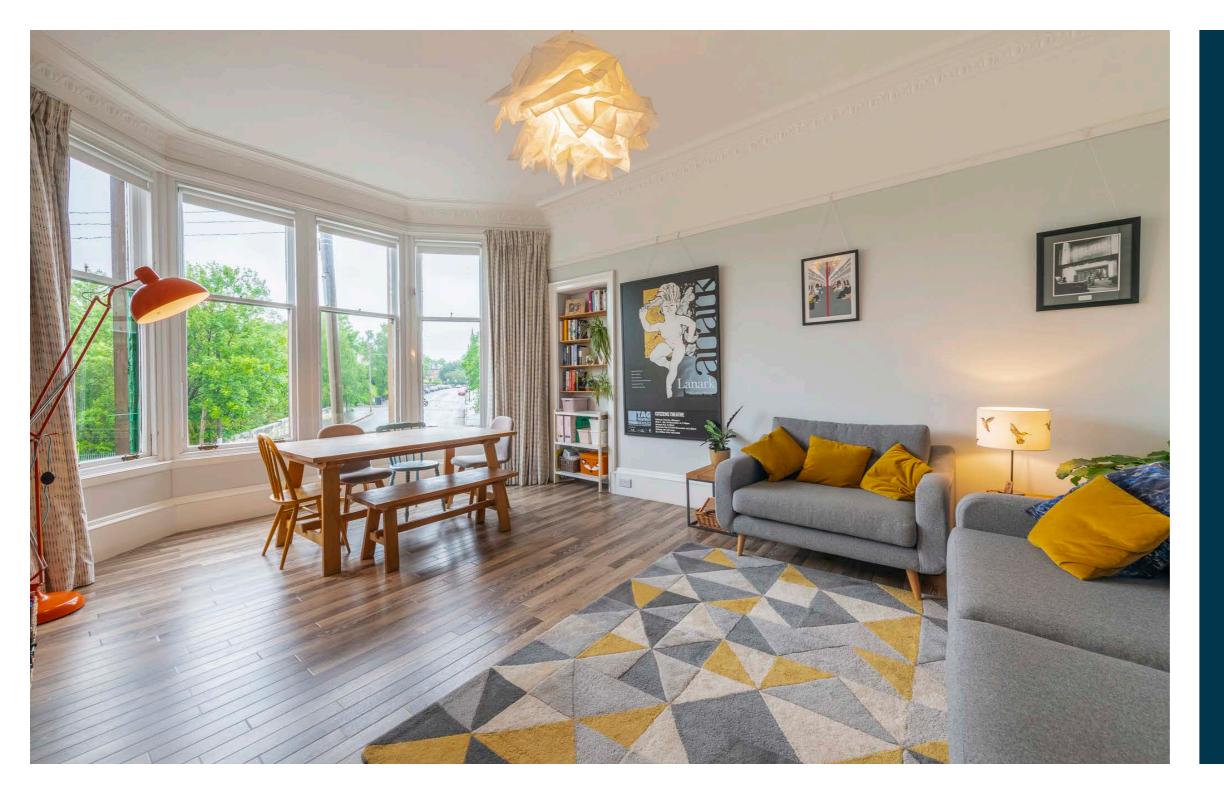

Retaining an abundance of traditional features together with a modern specification, this impressive first floor townflat should appeal to a wide range of buyer groups.

The accommodation extends to stunning residents stairwell via entry system, vestibule, large reception hallway with storage adjacent, bay windowed main attractive views to the front and 3 flexible bedrooms, 2 with traditional fireplaces. An outstanding fitted breakfasting kitchen with utility recess. The main bathroom is modern with quality sanitaryware and attractive tiling. There has been a shower room created also, which is a great additional feature.

The property has a wealth of period detailing including cornice work, woodwork and fireplaces. With a gas combi boiler, and fresh décor throughout, this property offers a 'walk-in' proposition for any buyer.