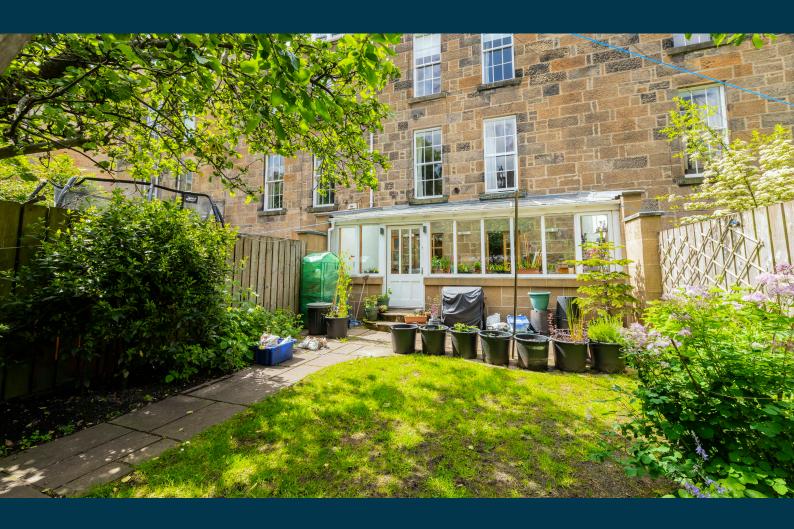

The accommodation includes; vestibule via storm doors, reception hallway, lounge/sitting room on ground floor with feature fireplace, stunning 21ft drawing room at first floor and the lower ground level hosts a large kitchen with ample space for large dining table and chairs, with Aga and a great range of floor and wall mounted units. There is a family room to rear with shower room off and a creatively designed utility room with sliding doors. From the family room, there is access to the beautiful conservatory with views over the well stocked enclosed gardens. In total, there are 5 large bedrooms, one of which is the converted attic space – currently utilised as a studio. There are three shower rooms and one bathroom, one on each floor and an abundance of storage throughout. The property is finished in fresh modern tones throughout and offers a turnkey proposition for any buyer.

The property has gas fired central heating whilst the window units are single glazed sash & case style, with working shutters on two levels. A number of original features are still in situ including detailed ceiling plasterwork, moulded woodwork and fireplaces. Externally the property sits within private grounds, fully enclosed to the rear with a gate to the resident's lane behind the terrace.