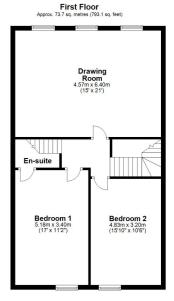

The accommodation includes; vestibule via storm doors, reception hallway, lounge/sitting room on ground floor with feature fireplace, stunning 21ft drawing room at first floor and the lower ground level hosts a large kitchen with ample space for large dining table and chairs, with Aga and a great range of floor and wall mounted units. There is a family room to rear with shower room off and a creatively designed utility room with sliding doors. From the family room, there is access to the beautiful conservatory with views over the well stocked enclosed gardens. In total, there are 5 large bedrooms, one of which is the converted attic space – currently utilised as a studio. There are three shower rooms and one bathroom, one on each floor and an abundance of storage throughout. The property is finished in fresh modern tones throughout and offers a turnkey proposition for any buyer.

The property has gas fired central heating whilst the window units are single glazed sash & case style, with working shutters on two levels. A number of original features are still in situ including detailed ceiling plasterwork, moulded woodwork and fireplaces. Externally the property sits within private grounds, fully enclosed to the rear with a gate to the resident's lane behind the terrace.