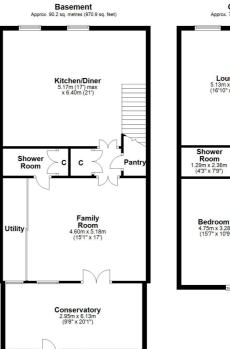

The accommodation includes; vestibule via storm doors, reception hallway, lounge/sitting room on ground floor with feature fireplace, stunning 21ft drawing room at first floor and the lower ground level hosts a large kitchen with ample space for large dining table and chairs, with Aga and a great range of floor and wall mounted units. There is a family room to rear with shower room off and a creatively designed utility room with sliding doors. From the family room, there is access to the beautiful conservatory with views over the well stocked enclosed gardens. In total, there are 5 large bedrooms, one of which is the converted attic space – currently utilised as a studio. There are three shower rooms and one bathroom, one on each floor and an abundance of storage throughout. The property is finished in fresh modern tones throughout and offers a turnkey proposition for any buyer.

The property has gas fired central heating whilst the window units are single glazed sash & case style, with working shutters on two levels. A number of original features are still in situ including detailed ceiling plasterwork, moulded woodwork and fireplaces. Externally the property sits within private grounds, fully enclosed to the rear with a gate to the resident's lane behind the terrace.