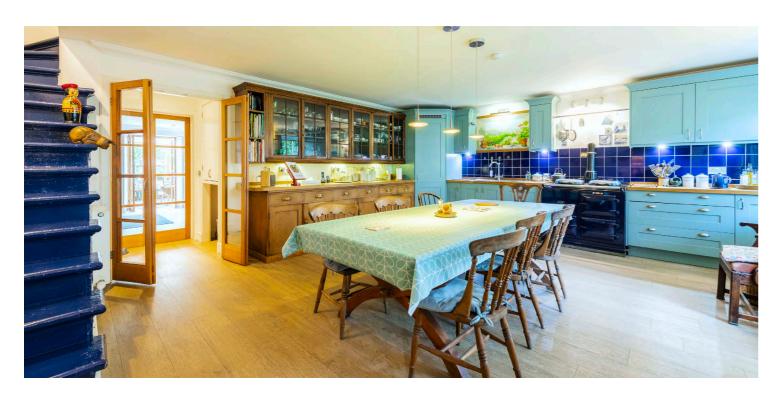

The accommodation includes; vestibule via storm doors, reception hallway, lounge/sitting room on ground floor with feature fireplace, stunning 21ft drawing room at first floor and the lower ground level hosts a large kitchen with ample space for large dining table and chairs, with Aga and a great range of floor and wall mounted units. There is a family room to rear with shower room off and a creatively designed utility room with sliding doors. From the family room, there is access to the beautiful conservatory with views over the well stocked enclosed gardens. In total, there are 5 large bedrooms, one of which is the converted attic space – currently utilised as a studio. There are three shower rooms and one bathroom, one on each floor and an abundance of storage throughout. The property is finished in fresh modern tones throughout and offers a turnkey proposition for any buyer.