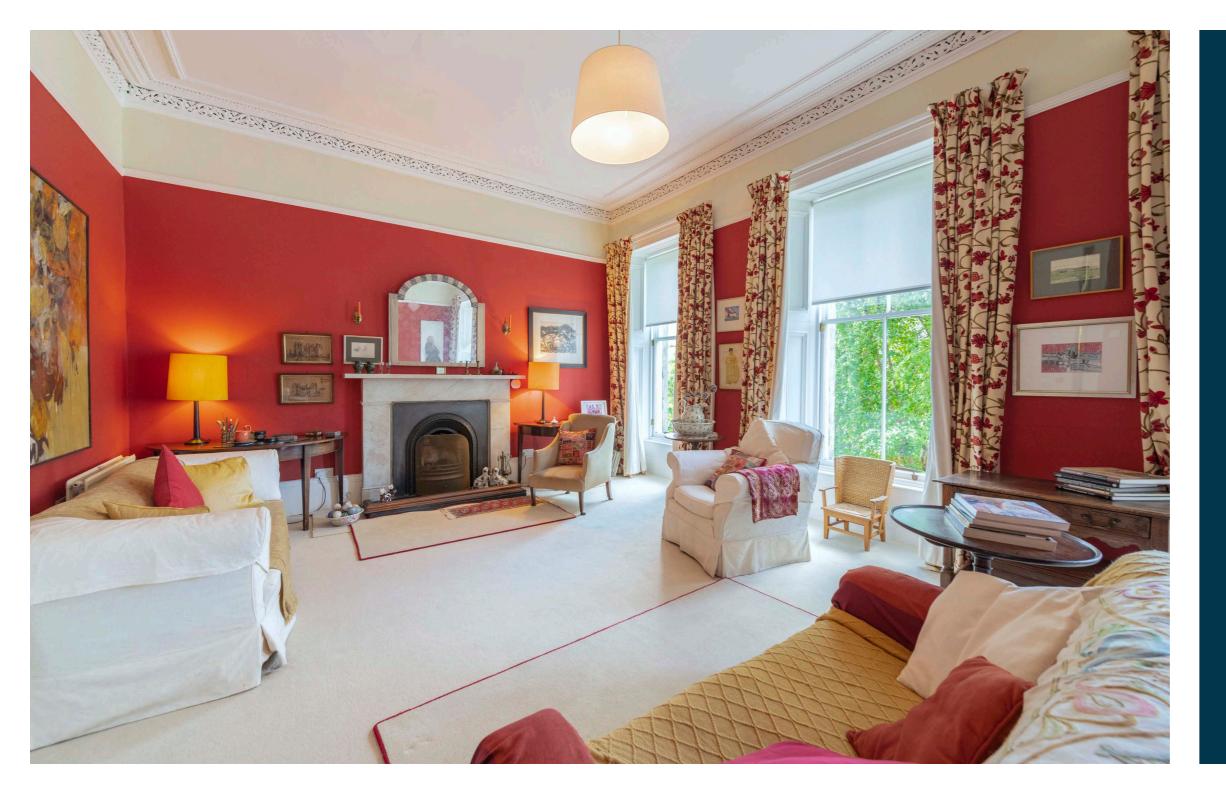

The accommodation includes; vestibule via storm doors, reception hallway, lounge/sitting room on ground floor with feature fireplace, stunning 21ft drawing room at first floor and the lower ground level hosts a large kitchen with ample space for large dining table and chairs, with Aga and a great range of floor and wall mounted units. There is a family room to rear with shower room off and a creatively designed utility room with sliding doors. From the family room, there is access to the beautiful conservatory with views over the well stocked enclosed gardens. In total, there are 5 large bedrooms, one of which is the converted attic space – currently utilised as a studio. There are three shower rooms and one bathroom, one on each floor and an abundance of storage throughout. The property is finished in fresh modern tones throughout and offers a turnkey proposition for any buyer.

The property has gas fired central heating whilst the window units are single glazed sash & case style, with working shutters on two levels. A number of original features are still in situ including detailed ceiling plasterwork, moulded woodwork and fireplaces. Externally the property sits within private grounds, fully enclosed to the rear with a gate to the resident's lane behind the terrace.