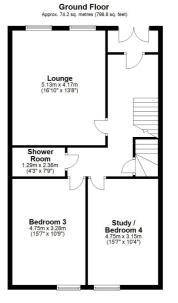

The accommodation includes; vestibule via storm doors, reception hallway, lounge/sitting room on ground floor with feature fireplace, stunning 21ft drawing room at first floor and the lower ground level hosts a large kitchen with ample space for large dining table and chairs, with Aga and a great range of floor and wall mounted units. There is a family room to rear with shower room off and a creatively designed utility room with sliding doors. From the family room, there is access to the beautiful conservatory with views over the well stocked enclosed gardens. In total, there are 5 large bedrooms, one of which is the converted attic space – currently utilised as a studio. There are three shower rooms and one bathroom, one on each floor and an abundance of storage throughout. The property is finished in fresh modern tones throughout and offers a turnkey proposition for any buyer.

The property has gas fired central heating whilst the window units are single glazed sash & case style, with working shutters on two levels. A number of original features are still in situ including detailed ceiling plasterwork, moulded woodwork and fireplaces. Externally the property sits within private grounds, fully enclosed to the rear with a gate to the resident's lane behind the terrace.