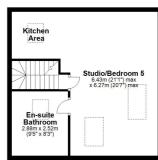

The accommodation includes; vestibule via storm doors, reception hallway, lounge/sitting room on ground floor with feature fireplace, stunning 21ft drawing room at first floor and the lower ground level hosts a large kitchen with ample space for large dining table and chairs, with Aga and a great range of floor and wall mounted units. There is a family room to rear with shower room off and a creatively designed utility room with sliding doors. From the family room, there is access to the beautiful conservatory with views over the well stocked enclosed gardens. In total, there are 5 large bedrooms, one of which is the converted attic space – currently utilised as a studio. There are three shower rooms and one bathroom, one on each floor and an abundance of storage throughout. The property is finished in fresh modern tones throughout and offers a turnkey proposition for any buyer.

The property has gas fired central heating whilst the window units are single glazed sash & case style, with working shutters on two levels. A number of original features are still in situ including detailed ceiling plasterwork, moulded woodwork and fireplaces. Externally the property sits within private grounds, fully enclosed to the rear with a gate to the resident's lane behind the terrace.