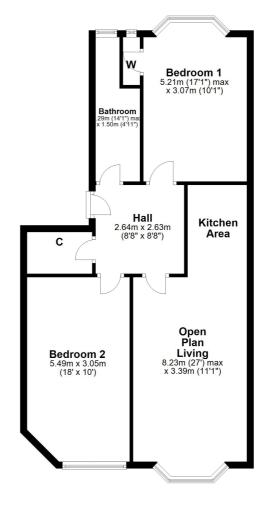

## 2/1, 17 BELLWOOD STREET

SHAWLANDS

www.corumproperty.co.uk

- 2 | BEDROOMS
- 1 | BATHROOM
- 1 | PUBLIC ROOM

This two bedroom traditional flat occupies a particularly private position in a tree lined, Shawlands address. The property is available for immediate entry and retains traditional features alongside a modern fitted kitchen, bathroom, and full double glazing.

- Two double bedrooms
- Open plan living space
- Contemporary bathroom
- Secure entrance system & communal gardens
- Quiet yet highly convenient location
- Queens Park within walking distance

Sat Nav: 17 Bellwood Street, Shawlands, G41 3EU

SS4176

\*All measurements and distances are approximate.
Floorplans are for illustration purposes and may
not be to scale.

For the full home report visit www.corumproperty.co.uk