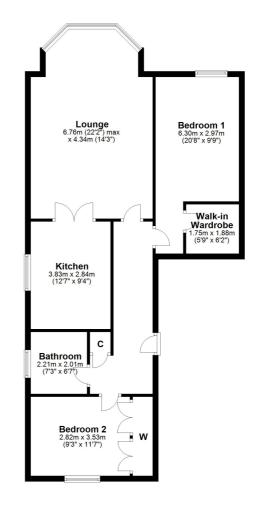

Sat Nav: 12 Aytoun Road, Pollokshields, G41 5RN

SS4178

\*All measurements and distances are approximate.
Floorplans are for illustration purposes and may
not be to scale.

For the full home report visit www.corumproperty.co.uk