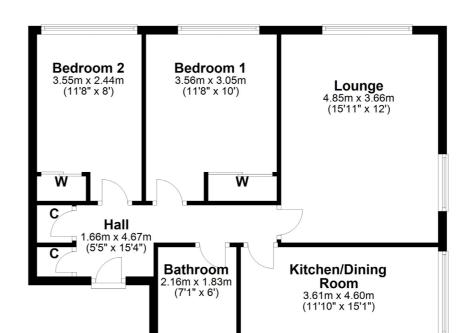

## 1/3, 8 MANSIONHOUSE GARDENS LANGSIDE

www.corumproperty.co.uk

- 2 | BEDROOMS
- 1 | BATHROOM
- 1 | PUBLIC ROOM

A first floor modern flat in a highly popular development within a quiet yet highly convenient setting.

- Two Double Bedrooms
- Dining Kitchen
- Extensive Storage Space
- Electric Heating System
- Residents Car Park
- Secure Entrance System and Communal Gardens

Sat Nav: 8 Mansionhouse Gardens, Langside, G41 3DB

SS4179

\*All measurements and distances are approximate.
Floorplans are for illustration purposes and may
not be to scale.

For the full home report visit www.corumproperty.co.uk