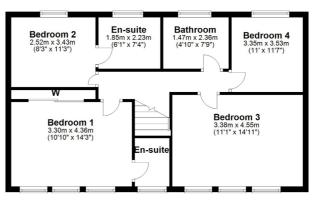

Ground Floor

First Floor

Sat Nav: 35 Quarry Street, Coatbridge, ML5 3PY

#### SS4180

\*All measurements and distances are approximate. Floorplans are for illustration purposes and may not be to scale.

For the full home report visit **www.corumproperty.co.uk** 