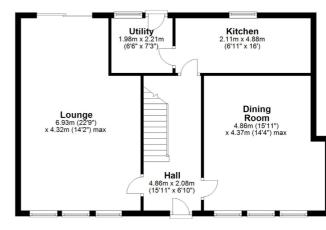

Ground Floor

First Floor

Sat Nav: 35 Quarry Street, Coatbridge, ML5 3PY

#### SS4180

\*All measurements and distances are approximate. Floorplans are for illustration purposes and may not be to scale.

For the full home report visit **www.corumproperty.co.uk** 