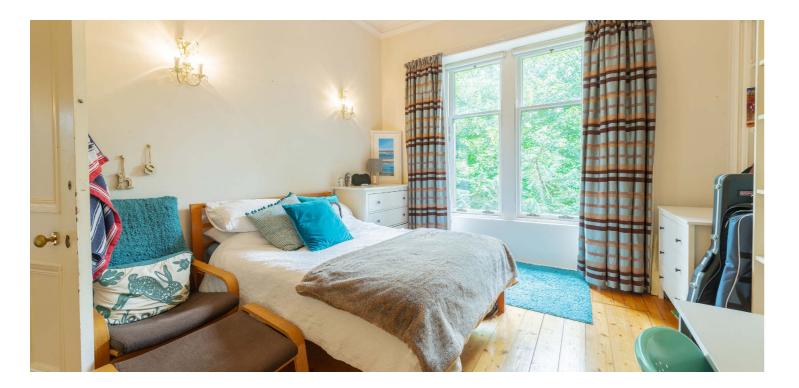

Complete accommodation extends to sandstone entrance portico, vestibule, broad welcoming hallway, significant bowed window principal public room, open plan to large living / dining kitchen, dedicated utility room and useful study adjacent to the rear of the hall a cloakroom / WC / shower, further family sitting room and TV room / home office. The original staircase leads to first floor revealing full substantial master bedroom with bowed window to front, three further flexible double bedrooms and main family bathroom. The specification includes gas central heating, timber sash and case windows, the property affords extensive storage within a useful cellar at sub floor level.