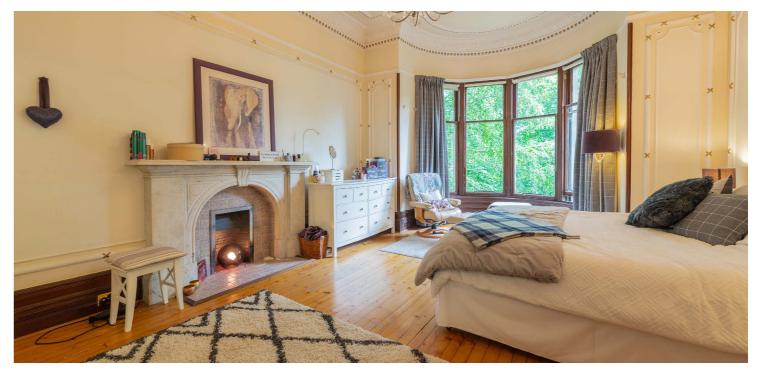

Internally the subjects offer flexible accommodation within 7 principal apartments formed over two original levels, a wealth of period detailing is retained most notably ceiling cornice work, plaster work and woodwork, completed by contemporary décor and style, early internal inspection is highly recommended.

Complete accommodation extends to sandstone entrance portico, vestibule, broad welcoming hallway, significant bowed window principal public room, open plan to large living / dining kitchen, dedicated utility room and useful study adjacent to the rear of the hall a cloakroom / WC / shower, further family sitting room and TV room / home office. The original staircase leads to first floor revealing full substantial master bedroom with bowed window to front, three further flexible double bedrooms and main family bathroom. The specification includes gas central heating, timber sash and case windows, the property affords extensive storage within a useful cellar at sub floor level.