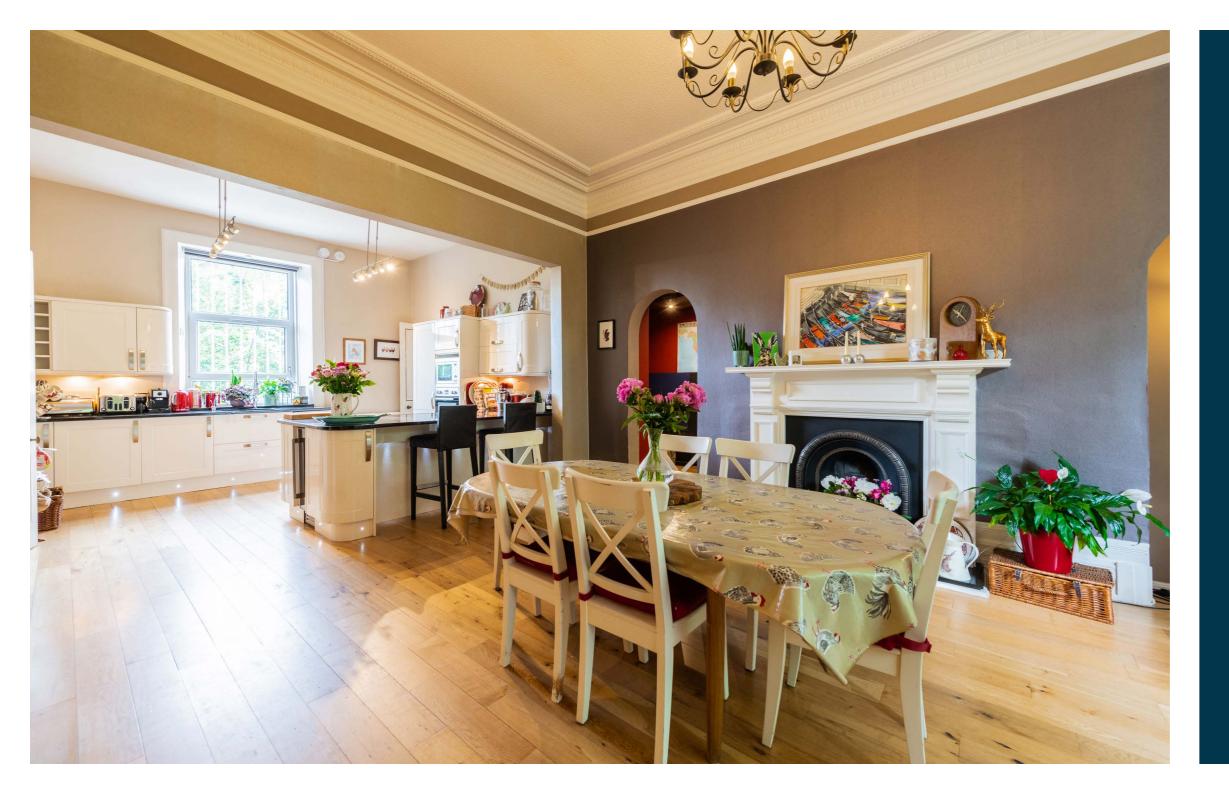

Complete accommodation extends to sandstone entrance portico, vestibule, broad welcoming hallway, significant bowed window principal public room, open plan to large living / dining kitchen, dedicated utility room and useful study adjacent to the rear of the hall a cloakroom / WC / shower, further family sitting room and TV room / home office. The original staircase leads to first floor revealing full substantial master bedroom with bowed window to front, three further flexible double bedrooms and main family bathroom. The specification includes gas central heating, timber sash and case windows, the property affords extensive storage within a useful cellar at sub floor level.