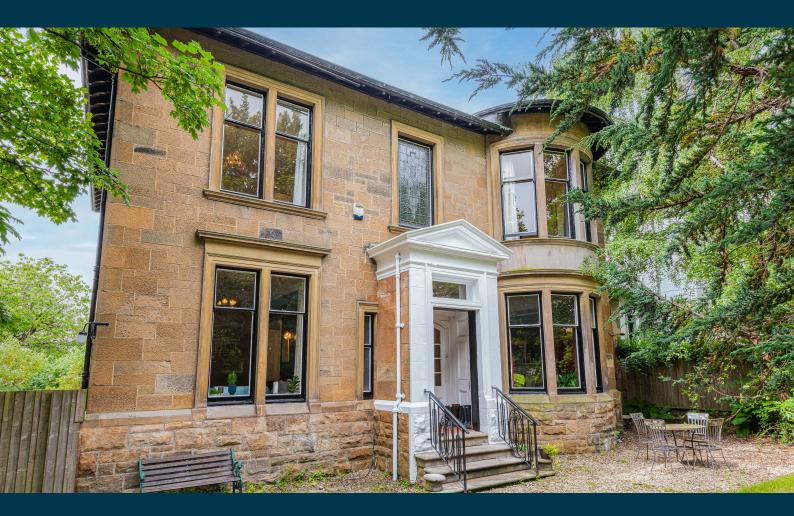

#### A distinctive sandstone villa dating from c1900, set in established grounds, literally minute's walk from Strathbungo.

Set within established garden grounds in this particularly peaceful residential enclave a sandstone villa originally dating from 1900 / 1905.

Externally the property affords off street driveway parking for at least three or four vehicles, established garden grounds to the front with a number of mature trees and bushes, garden grounds to rear are designed with easy maintenance in mind, with terraced / decked area adjacent to the rear elevation.