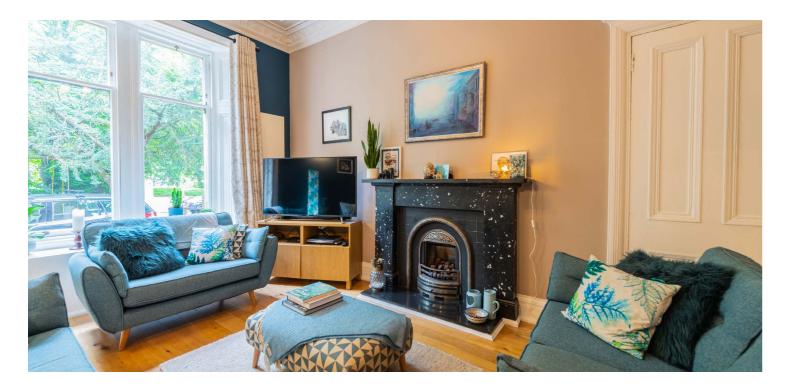

Complete accommodation extends to sandstone entrance portico, vestibule, broad welcoming hallway, significant bowed window principal public room, open plan to large living / dining kitchen, dedicated utility room and useful study adjacent to the rear of the hall a cloakroom / WC / shower, further family sitting room and TV room / home office. The original staircase leads to first floor revealing full substantial master bedroom with bowed window to front, three further flexible double bedrooms and main family bathroom. The specification includes gas central heating, timber sash and case windows, the property affords extensive storage within a useful cellar at sub floor level.