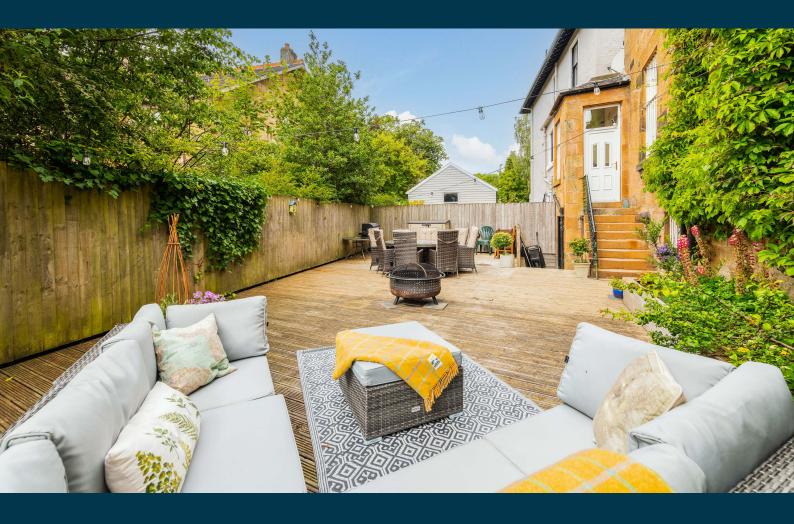

Externally the property affords off street driveway parking for at least three or four vehicles, established garden grounds to the front with a number of mature trees and bushes, garden grounds to rear are designed with easy maintenance in mind, with terraced / decked area adjacent to the rear elevation.