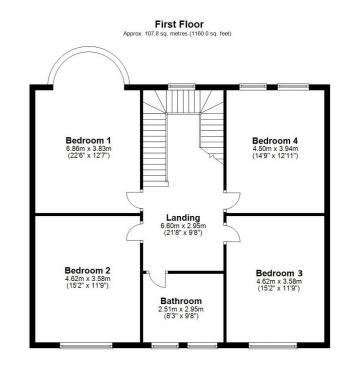

### 4 | BEDROOMS

#### 2 | BATHROOMS

Internally the subjects offer flexible accommodation within 7 principal apartments formed over two original levels, a wealth of period detailing is retained most notably ceiling cornice work, plaster work and woodwork, completed by contemporary décor and style, early internal inspection is highly recommended.

Complete accommodation extends to sandstone entrance portico, vestibule, broad welcoming hallway, significant bowed window principal public room, open plan to large living / dining kitchen, dedicated utility room and useful study adjacent to the rear of the hall a cloakroom / WC / shower, further family sitting room and TV room / home office. The original staircase leads to first floor revealing full substantial master bedroom with bowed window to front, three further flexible double bedrooms and main family bathroom. The specification includes gas central heating, timber sash and case windows, the property affords extensive storage within a useful cellar at sub floor level.

Schooling is available locally namely at Hutchesons Grammar School and the renowned Glasgow Gaelic School.

SS4181 | Sat Nav: 19 Newark Drive, Pollokshields, G41 4QB For the full home report visit **www.corumproperty.co.uk** \* All measurements and distances are approximate Floorplans are for illustration purposes and may not be to scale.