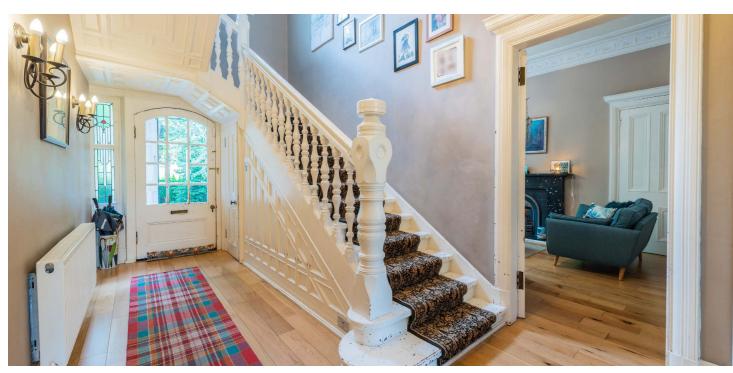

Internally the subjects offer flexible accommodation within 7 principal apartments formed over two original levels, a wealth of period detailing is retained most notably ceiling cornice work, plaster work and woodwork, completed by contemporary décor and style, early internal inspection is highly recommended.

Complete accommodation extends to sandstone entrance portico, vestibule, broad welcoming hallway, significant bowed window principal public room, open plan to large living / dining kitchen, dedicated utility room and useful study adjacent to the rear of the hall a cloakroom / WC / shower, further family sitting room and TV room / home office. The original staircase leads to first floor revealing full substantial master bedroom with bowed window to front, three further flexible double bedrooms and main family bathroom. The specification includes gas central heating, timber sash and case windows, the property affords extensive storage within a useful cellar at sub floor level.