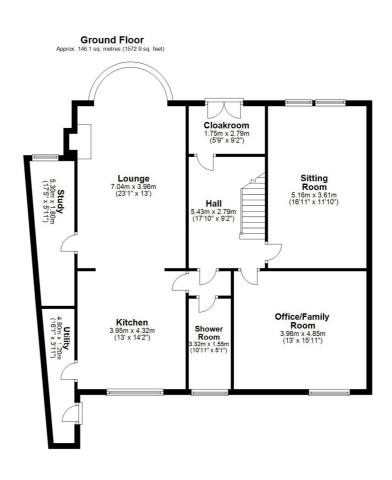

Complete accommodation extends to sandstone entrance portico, vestibule, broad welcoming hallway, significant bowed window principal public room, open plan to large living / dining kitchen, dedicated utility room and useful study adjacent to the rear of the hall a cloakroom / WC / shower, further family sitting room and TV room / home office. The original staircase leads to first floor revealing full substantial master bedroom with bowed window to front, three further flexible double bedrooms and main family bathroom. The specification includes gas central heating, timber sash and case windows, the property affords extensive storage within a useful cellar at sub floor level.

Schooling is available locally namely at Hutchesons Grammar School and the renowned Glasgow Gaelic School.

SS4181 | Sat Nav: 19 Newark Drive, Pollokshields, G41 4QB For the full home report visit **www.corumproperty.co.uk** \* All measurements and distances are approximate Floorplans are for illustration purposes and may not be to scale.