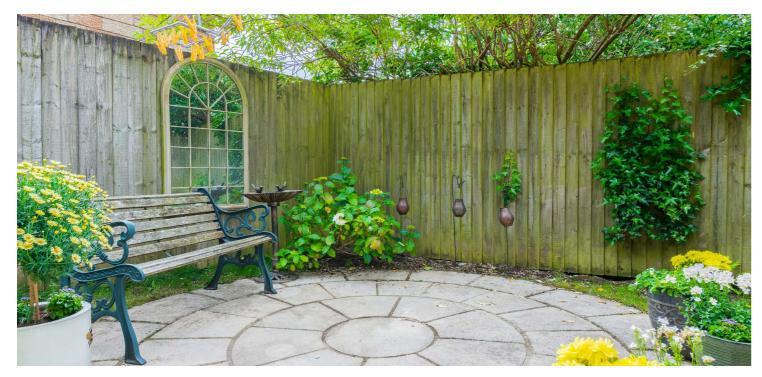

Externally the property affords off street driveway parking for at least three or four vehicles, established garden grounds to the front with a number of mature trees and bushes, garden grounds to rear are designed with easy maintenance in mind, with terraced / decked area adjacent to the rear elevation.