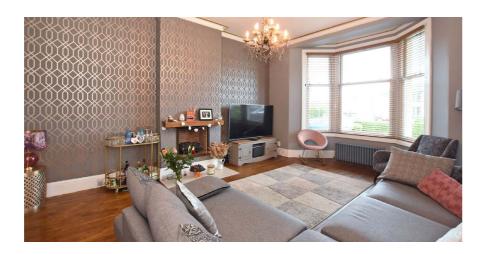

- Vestibule, broad hallway, main bay lounge
- Dining/sitting room, fitted kitchen, conservatory
- Upstairs to 3/4 flexible bedrooms
- Gas central heating, double glazing
- Incredibly large gardens to the rear/side
- Double garage to the rear