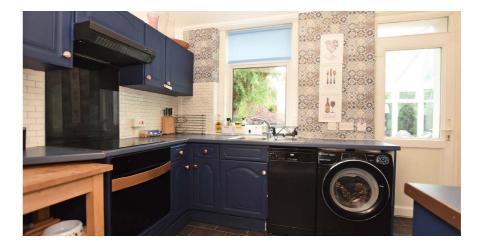

- Vestibule, broad hallway, main bay lounge
- Dining/sitting room, fitted kitchen, conservatory
- Upstairs to 3/4 flexible bedrooms
- Gas central heating, double glazing
- Incredibly large gardens to the rear/side
- Double garage to the rear