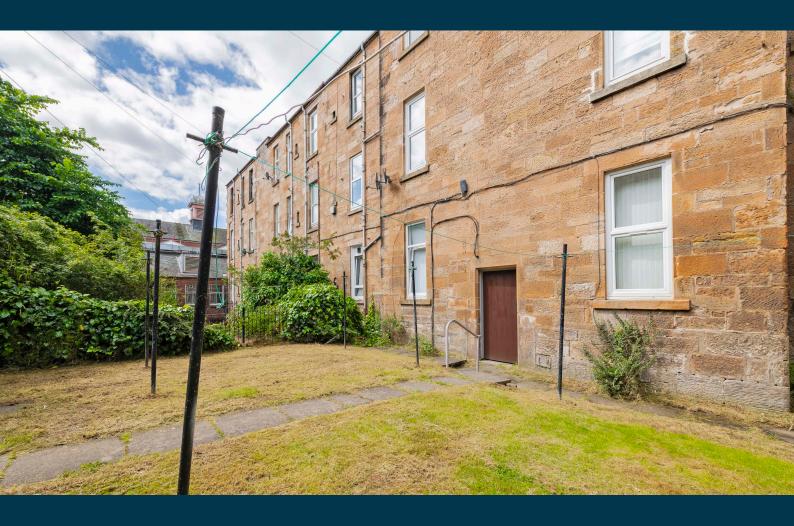

The specification includes; gas central heating, double glazing, security controlled door entry system and well maintained residents grounds to the rear.