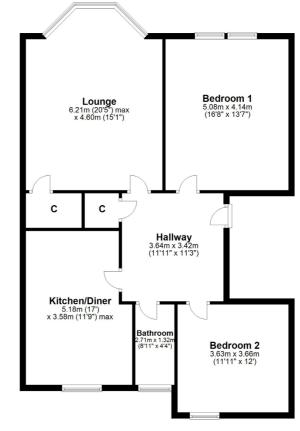

### Second Floor

Approx. 98.2 sq. metres (1057.0 sq. feet)

Total area: approx. 98.2 sq. metres (1057.0 sq. feet)

**Sat Nav:** 2/1, 181 Kenmure Street, Pollokshields, G41 2LE

SS4186

\*All measurements and distances are approximate.
Floorplans are for illustration purposes and may
not be to scale.