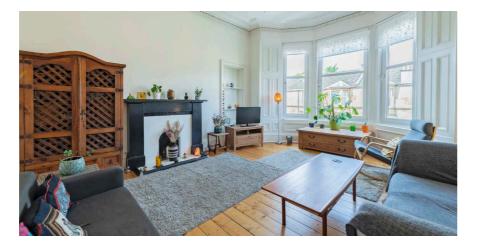

# 1 | PUBLIC ROOM

A bright second floor tenement flat set within the thriving hub of Pollokshields, close to local public transport links and amenities.

Occupying a great second floor position within this traditional sandstone building with lots of natural light and good privacy, a superb two bedroom flat which will surely appeal to an array of buyers. Internally, the property displays a number of fine period features most notably, detailed ceiling cornice work and original woodwork complimented by fresh modern décor. The complete accommodation extends to: well maintained residents stairwell via door entry system, entrance vestibule, impressive welcoming hallway with storage, superb bright lounge bay window and further storage. To the rear is a substantial kitchen with a broad range of units, and space for dining table and chairs. There are two generous double bedrooms and a modern fitted bathroom with white sanitaryware and attractive