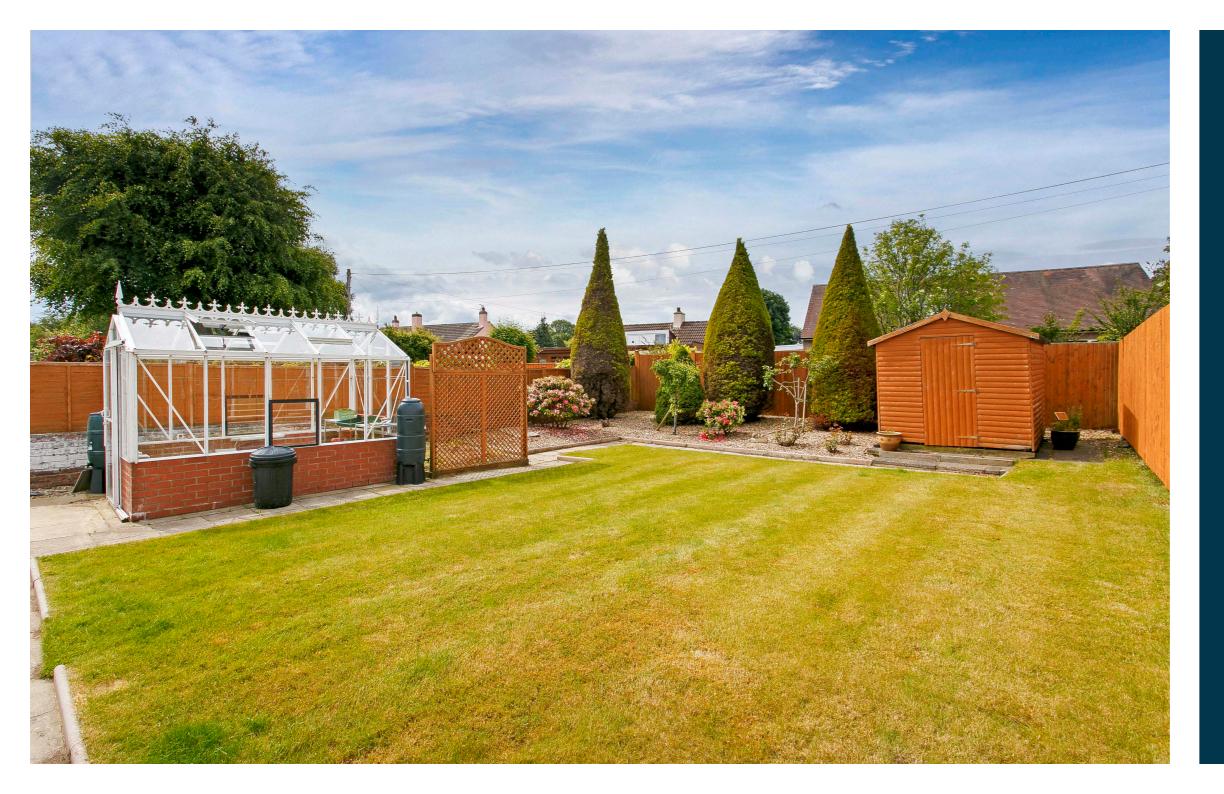

Externally the property is set within generous and mature gardens, with an array of shrubs and hard and soft landscaping. There is a monoblock driveway that leads to an integral garage at the side. There is a large garden to the rear, with a south west facing aspect, with a delightful array of decorative landscaping.