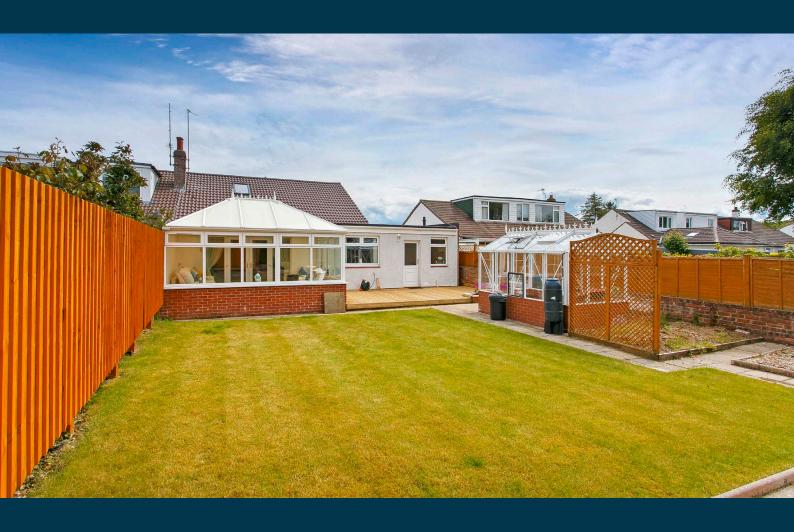

Externally the property is set within generous and mature gardens, with an array of shrubs and hard and soft landscaping. There is a monoblock driveway that leads to an integral garage at the side. There is a large garden to the rear, with a south west facing aspect, with a delightful array of decorative landscaping.