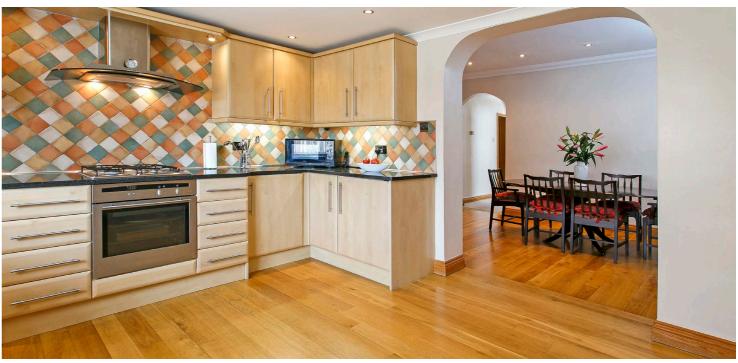

In more detail, the internal accommodation extends to an entrance vestibule, a welcoming hallway, a spacious lounge that has been extended at the rear that leads into a conservatory, a dining room open plan into a modern fitted kitchen, a separate utility room with a door to the garden and also into the integral garage, a fitted family bathroom suite and two downstairs bedrooms, including one with a large four piece en suite bathroom. On the upper floor there a further two double bedrooms.