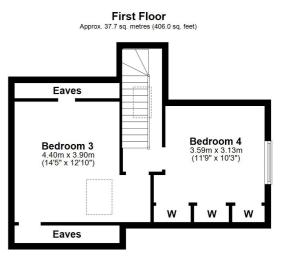

In more detail, the internal accommodation extends to an entrance vestibule, a welcoming hallway, a spacious lounge that has been extended at the rear that leads into a conservatory, a dining room open plan into a modern fitted kitchen, a separate utility room with a door to the garden and also into the integral garage, a fitted family bathroom suite and two downstairs bedrooms, including one with a large four piece en suite bathroom. On the upper floor there a further two double bedrooms.

TR1529 | Sat Nav: 36 Hunter Crescent, Troon, KA10 7AH

For the full home report visit www.corumproperty.co.uk

\* All measurements and distances are approximate Floorplans are for illustration purposes and may not be to scale.