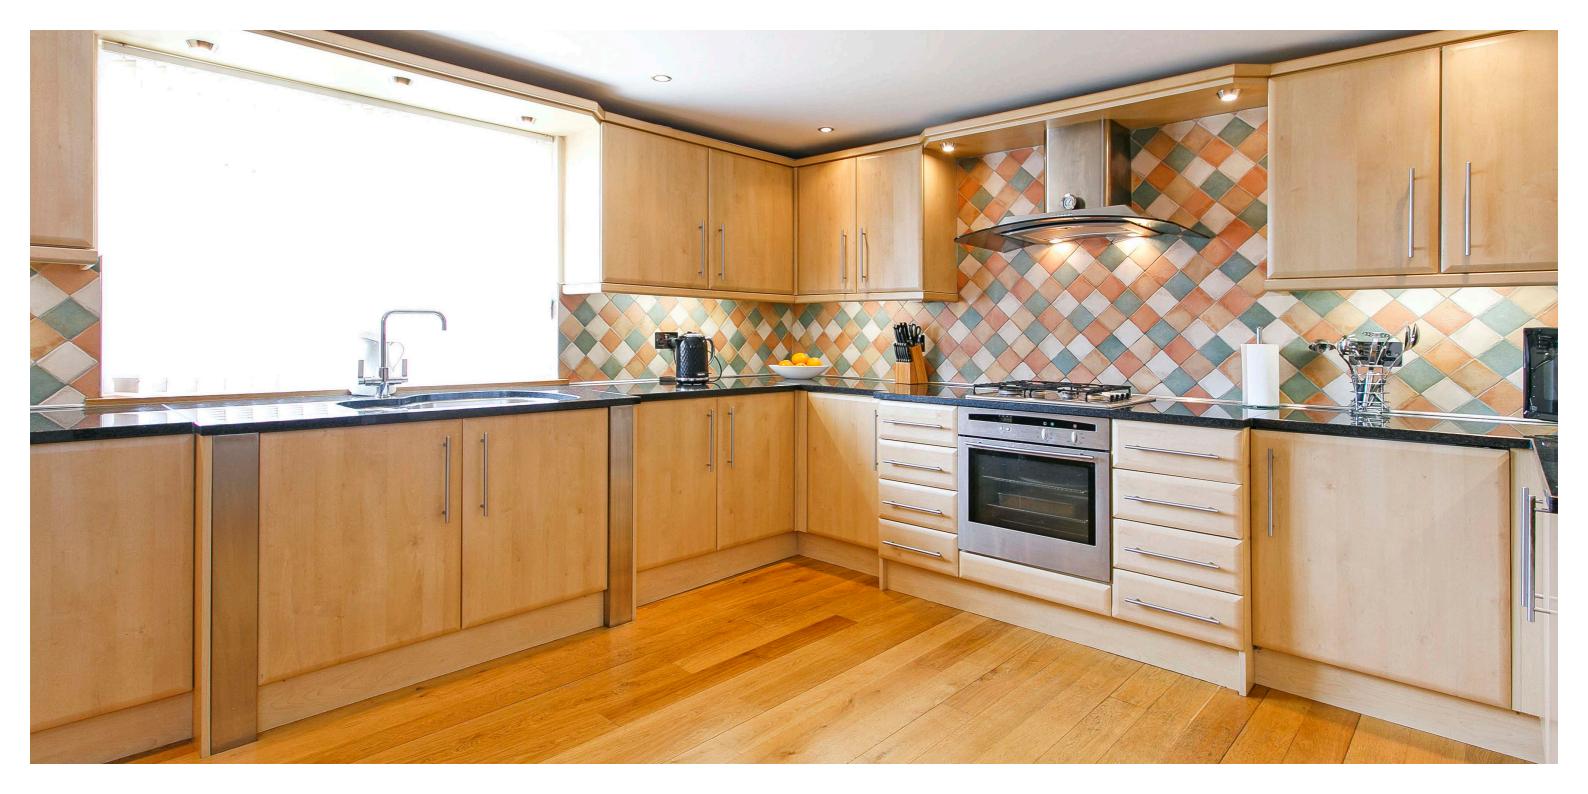

In more detail, the internal accommodation extends to an entrance vestibule, a welcoming hallway, a spacious lounge that has been extended at the rear that leads into a conservatory, a dining room open plan into a modern fitted kitchen, a separate utility room with a door to the garden and also into the integral garage, a fitted family bathroom suite and two downstairs bedrooms, including one with a large four piece en suite bathroom. On the upper floor there a further two double bedrooms.