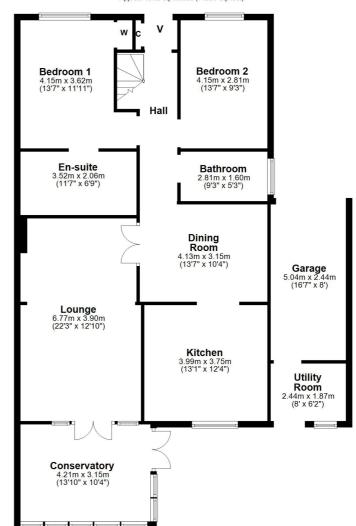

In more detail, the internal accommodation extends to an entrance vestibule, a welcoming hallway, a spacious lounge that has been extended at the rear that leads into a conservatory, a dining room open plan into a modern fitted kitchen, a separate utility room with a door to the garden and also into the integral garage, a fitted family bathroom suite and two downstairs bedrooms, including one with a large four piece en suite bathroom. On the upper floor there a further two double bedrooms.

TR1529 | Sat Nav: 36 Hunter Crescent, Troon, KA10 7AH

For the full home report visit www.corumproperty.co.uk

\* All measurements and distances are approximate Floorplans are for illustration purposes and may not be to scale.