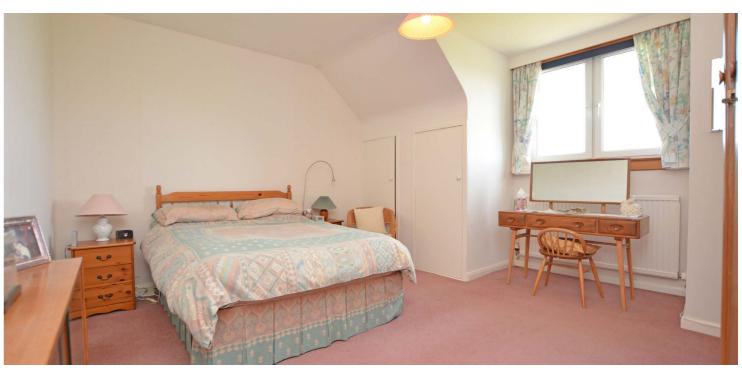

In summary the accommodation extends to, on the ground floor, an entrance vestibule, broad and welcoming L-shaped reception hallway, well proportioned front facing lounge with fireplace, formal dining room with bay window and fireplace (this room could be utilised as a downstairs bedroom if preferred), modern fitted kitchen with space for dining, sitting room, rear hall, utility room, cellar and three piece wet room. Upstairs there are four bedrooms (three doubles and a single), en-suite shower room to one of the double bedrooms, a four piece bathroom and walk-in store. The loft space is accessed via a pull down ladder and provides extensive storage space.

Features and benefits of the property include a modern fitted kitchen ('Aga' cooker, integrated dishwasher and fitted table), gas central heating, predominant double glazing, neutral decoration, generous storage and fitted wardrobes in three of the four bedrooms.