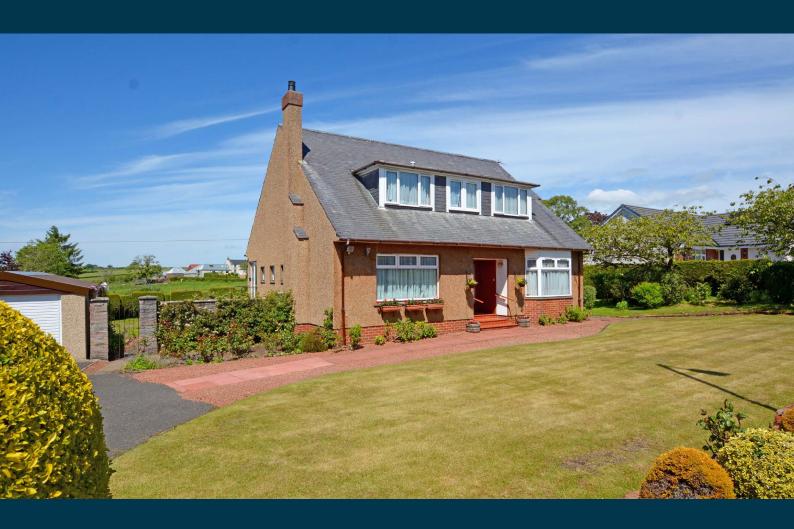

## **21 SORN ROAD**MAUCHLINE

www.corumproperty.co.uk

- 4 | BEDROOMS
- 3 | BATHROOMS
- 3 | PUBLIC ROOMS

A most impressive detached villa with potential DEVELOPMENT PLOT adjacent and perfectly suited to the family market with well proportioned accommodation over two levels.

Number 21 Sorn Road provides generous, family sized accommodation with a flexible layout of bright, spacious apartments over two levels. The property has been very well maintained and is offered to the market for the first time in over 50 years.

Externally the property is approached via gated entry onto a tarmac driveway with ample parking. To the left hand side of the property the driveway culminates in the garage (19'9 x 11'9) with automatic up and over door. The gardens are extensive and predominantly laid to lawn with well stocked shrubbery borders, rose beds, mature trees and patio area. Included in the sale will be the garden shed.