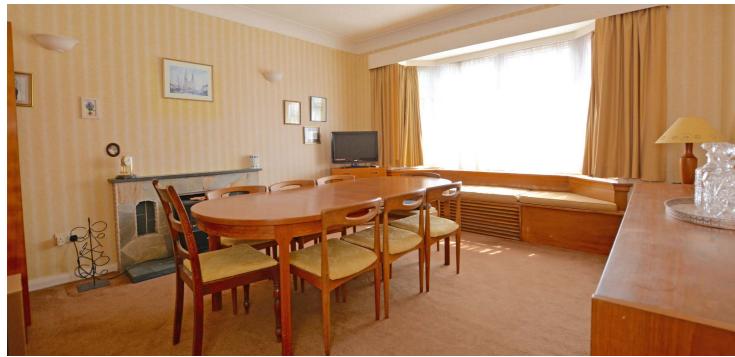

In summary the accommodation extends to, on the ground floor, an entrance vestibule, broad and welcoming L-shaped reception hallway, well proportioned front facing lounge with fireplace, formal dining room with bay window and fireplace (this room could be utilised as a downstairs bedroom if preferred), modern fitted kitchen with space for dining, sitting room, rear hall, utility room, cellar and three piece wet room. Upstairs there are four bedrooms (three doubles and a single), en-suite shower room to one of the double bedrooms, a four piece bathroom and walk-in store. The loft space is accessed via a pull down ladder and provides extensive storage space.