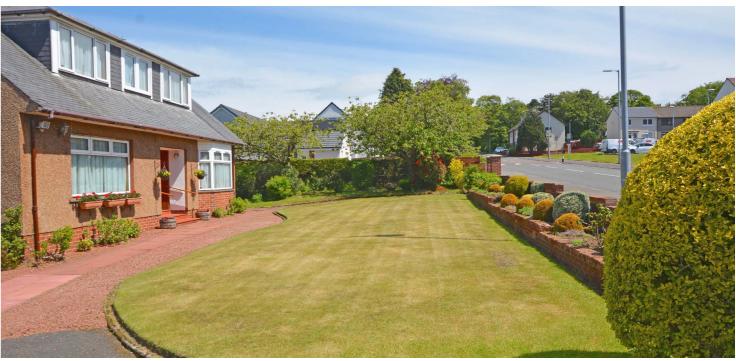

The property occupies a large and particularly broad plot with a generous area of garden ground to the left of the property which offers excellent development potential to build a separate dwelling subject to any appropriate consents. Potential purchasers should note this has already taken place on the other side of the property.

Externally the property is approached via gated entry onto a tarmac driveway with ample parking. To the left hand side of the property the driveway culminates in the garage (19'9 x 11'9) with automatic up and over door. The gardens are extensive and predominantly laid to lawn with well stocked shrubbery borders, rose beds, mature trees and patio area. Included in the sale will be the garden shed.