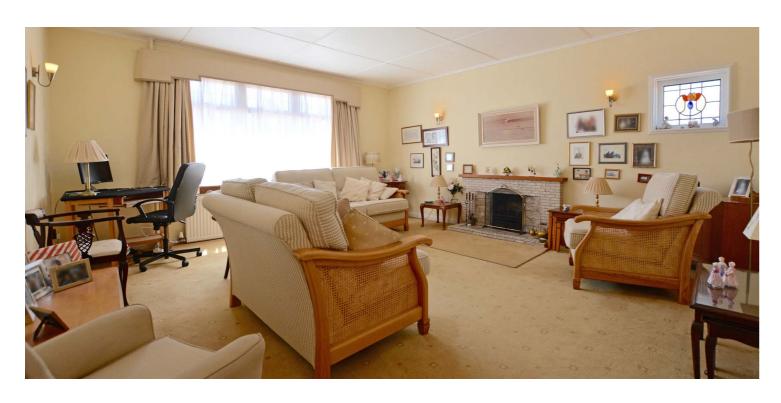

In summary the accommodation extends to, on the ground floor, an entrance vestibule, broad and welcoming L-shaped reception hallway, well proportioned front facing lounge with fireplace, formal dining room with bay window and fireplace (this room could be utilised as a downstairs bedroom if preferred), modern fitted kitchen with space for dining, sitting room, rear hall, utility room, cellar and three piece wet room. Upstairs there are four bedrooms (three doubles and a single), en-suite shower room to one of the double bedrooms, a four piece bathroom and walk-in store. The loft space is accessed via a pull down ladder and provides extensive storage space.