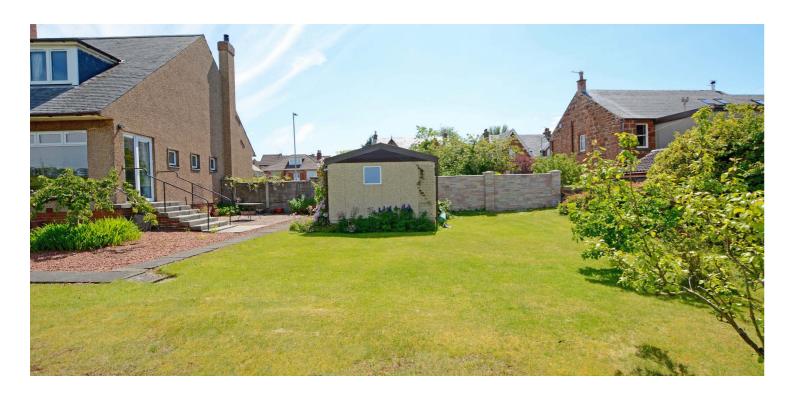

The property occupies a large and particularly broad plot with a generous area of garden ground to the left of the property which offers excellent development potential to build a separate dwelling subject to any appropriate consents. Potential purchasers should note this has already taken place on the other side of the property.

Externally the property is approached via gated entry onto a tarmac driveway with ample parking. To the left hand side of the property the driveway culminates in the garage (19'9 x 11'9) with automatic up and over door. The gardens are extensive and predominantly laid to lawn with well stocked shrubbery borders, rose beds, mature trees and patio area. Included in the sale will be the garden shed.