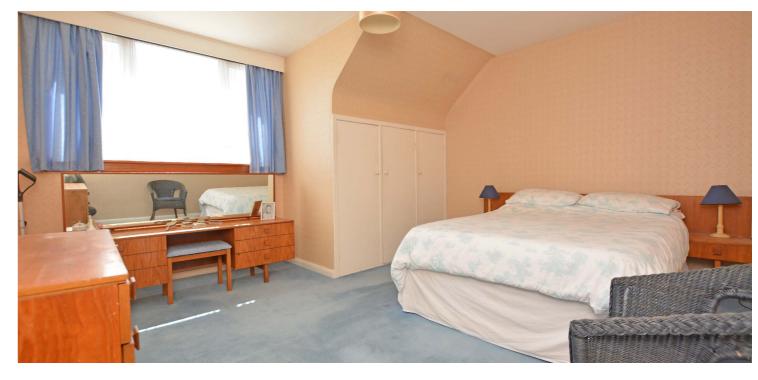

Features and benefits of the property include a modern fitted kitchen ('Aga' cooker, integrated dishwasher and fitted table), gas central heating, predominant double glazing, neutral decoration, generous storage and fitted wardrobes in three of the four bedrooms.

In summary the accommodation extends to, on the ground floor, an entrance vestibule, broad and welcoming L-shaped reception hallway, well proportioned front facing lounge with fireplace, formal dining room with bay window and fireplace (this room could be utilised as a downstairs bedroom if preferred), modern fitted kitchen with space for dining, sitting room, rear hall, utility room, cellar and three piece wet room. Upstairs there are four bedrooms (three doubles and a single), en-suite shower room to one of the double bedrooms, a four piece bathroom and walk-in store. The loft space is accessed via a pull down ladder and provides extensive storage space.