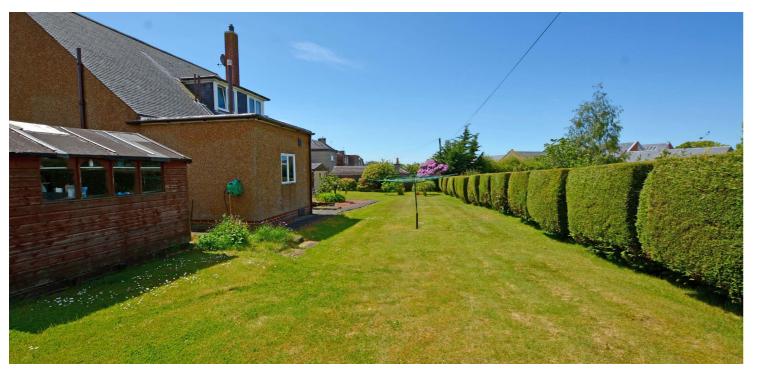

Externally the property is approached via gated entry onto a tarmac driveway with ample parking. To the left hand side of the property the driveway culminates in the garage (19'9 x 11'9) with automatic up and over door. The gardens are extensive and predominantly laid to lawn with well stocked shrubbery borders, rose beds, mature trees and patio area. Included in the sale will be the garden shed.