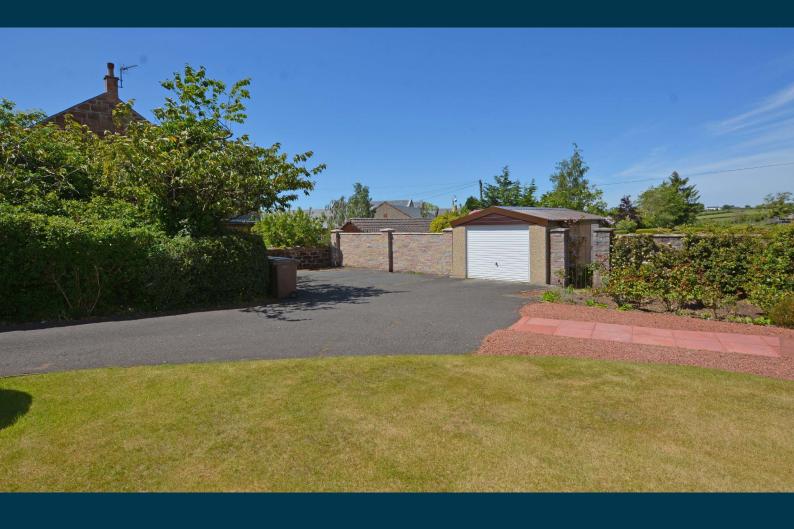

Externally the property is approached via gated entry onto a tarmac driveway with ample parking. To the left hand side of the property the driveway culminates in the garage (19'9 x 11'9) with automatic up and over door. The gardens are extensive and predominantly laid to lawn with well stocked shrubbery borders, rose beds, mature trees and patio area. Included in the sale will be the garden shed.