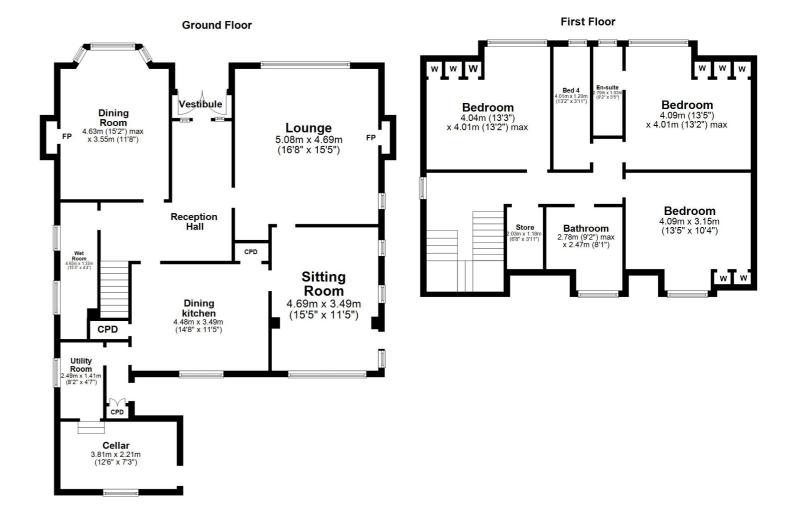

In summary the accommodation extends to, on the ground floor, an entrance vestibule, broad and welcoming L-shaped reception hallway, well proportioned front facing lounge with fireplace, formal dining room with bay window and fireplace (this room could be utilised as a downstairs bedroom if preferred), modern fitted kitchen with space for dining, sitting room, rear hall, utility room, cellar and three piece wet room. Upstairs there are four bedrooms (three doubles and a single), en-suite shower room to one of the double bedrooms, a four piece bathroom and walk-in store. The loft space is accessed via a pull down ladder and provides extensive storage space.