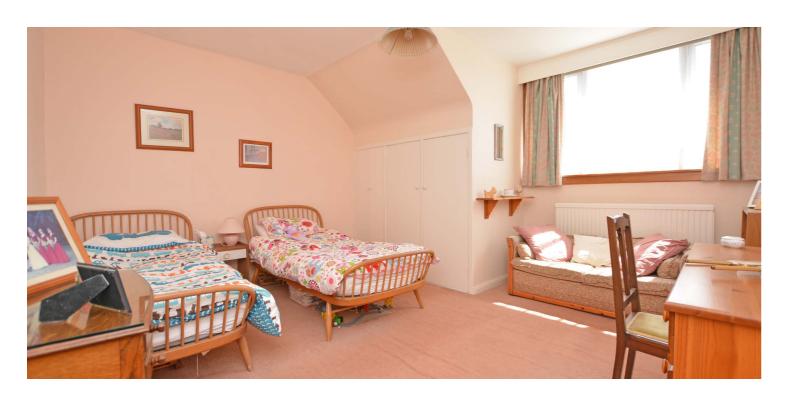

In summary the accommodation extends to, on the ground floor, an entrance vestibule, broad and welcoming L-shaped reception hallway, well proportioned front facing lounge with fireplace, formal dining room with bay window and fireplace (this room could be utilised as a downstairs bedroom if preferred), modern fitted kitchen with space for dining, sitting room, rear hall, utility room, cellar and three piece wet room. Upstairs there are four bedrooms (three doubles and a single), en-suite shower room to one of the double bedrooms, a four piece bathroom and walk-in store. The loft space is accessed via a pull down ladder and provides extensive storage space.