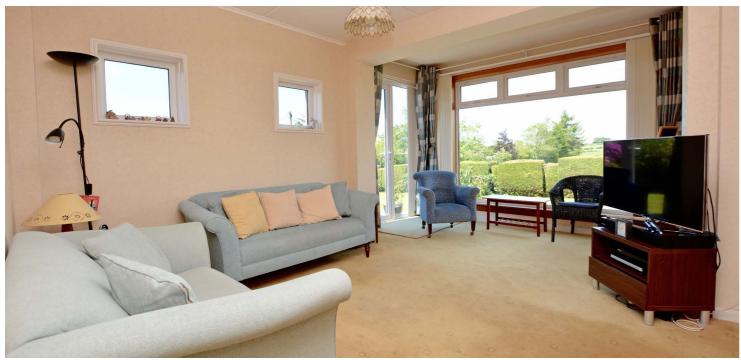

In summary the accommodation extends to, on the ground floor, an entrance vestibule, broad and welcoming L-shaped reception hallway, well proportioned front facing lounge with fireplace, formal dining room with bay window and fireplace (this room could be utilised as a downstairs bedroom if preferred), modern fitted kitchen with space for dining, sitting room, rear hall, utility room, cellar and three piece wet room. Upstairs there are four bedrooms (three doubles and a single), en-suite shower room to one of the double bedrooms, a four piece bathroom and walk-in store. The loft space is accessed via a pull down ladder and provides extensive storage space.