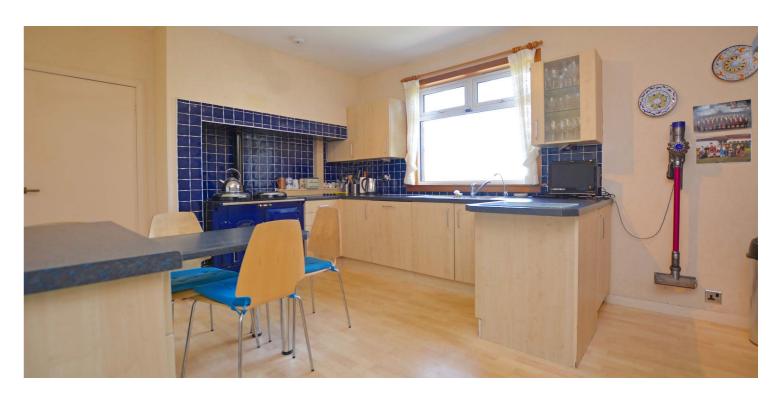

Features and benefits of the property include a modern fitted kitchen ('Aga' cooker, integrated dishwasher and fitted table), gas central heating, predominant double glazing, neutral decoration, generous storage and fitted wardrobes in three of the four bedrooms.

In summary the accommodation extends to, on the ground floor, an entrance vestibule, broad and welcoming L-shaped reception hallway, well proportioned front facing lounge with fireplace, formal dining room with bay window and fireplace (this room could be utilised as a downstairs bedroom if preferred), modern fitted kitchen with space for dining, sitting room, rear hall, utility room, cellar and three piece wet room. Upstairs there are four bedrooms (three doubles and a single), en-suite shower room to one of the double bedrooms, a four piece bathroom and walk-in store. The loft space is accessed via a pull down ladder and provides extensive storage space.