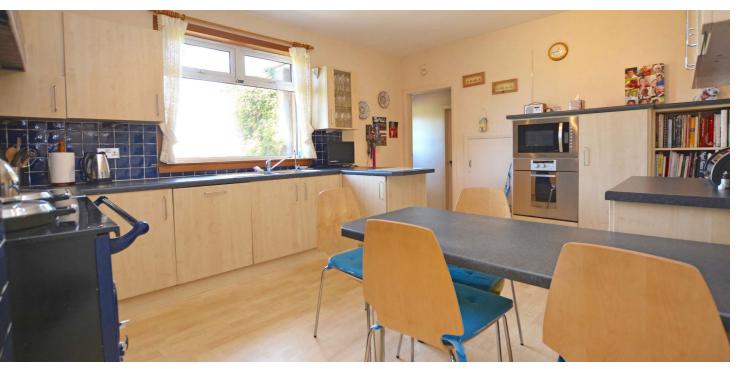

Features and benefits of the property include a modern fitted kitchen ('Aga' cooker, integrated dishwasher and fitted table), gas central heating, predominant double glazing, neutral decoration, generous storage and fitted wardrobes in three of the four bedrooms.

In summary the accommodation extends to, on the ground floor, an entrance vestibule, broad and welcoming L-shaped reception hallway, well proportioned front facing lounge with fireplace, formal dining room with bay window and fireplace (this room could be utilised as a downstairs bedroom if preferred), modern fitted kitchen with space for dining, sitting room, rear hall, utility room, cellar and three piece wet room. Upstairs there are four bedrooms (three doubles and a single), en-suite shower room to one of the double bedrooms, a four piece bathroom and walk-in store. The loft space is accessed via a pull down ladder and provides extensive storage space.