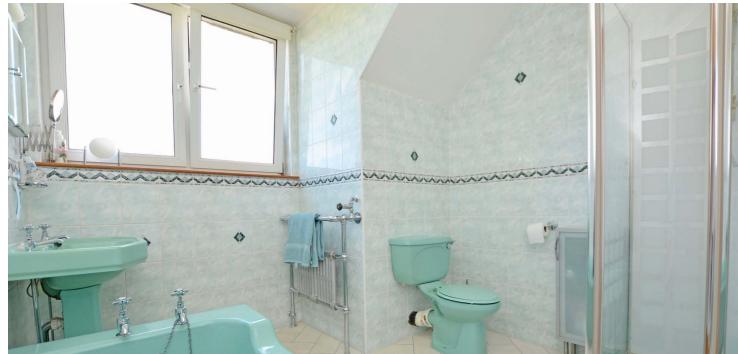

In summary the accommodation extends to, on the ground floor, an entrance vestibule, broad and welcoming L-shaped reception hallway, well proportioned front facing lounge with fireplace, formal dining room with bay window and fireplace (this room could be utilised as a downstairs bedroom if preferred), modern fitted kitchen with space for dining, sitting room, rear hall, utility room, cellar and three piece wet room. Upstairs there are four bedrooms (three doubles and a single), en-suite shower room to one of the double bedrooms, a four piece bathroom and walk-in store. The loft space is accessed via a pull down ladder and provides extensive storage space.