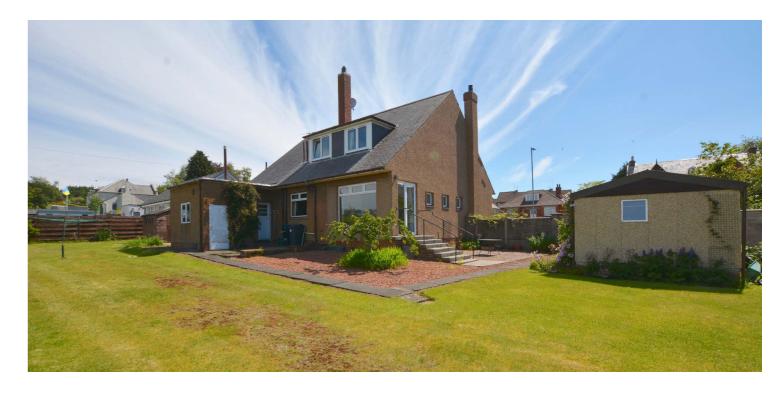

The property occupies a large and particularly broad plot with a generous area of garden ground to the left of the property which offers excellent development potential to build a separate dwelling subject to any appropriate consents. Potential purchasers should note this has already taken place on the other side of the property.

Externally the property is approached via gated entry onto a tarmac driveway with ample parking. To the left hand side of the property the driveway culminates in the garage (19'9 x 11'9) with automatic up and over door. The gardens are extensive and predominantly laid to lawn with well stocked shrubbery borders, rose beds, mature trees and patio area. Included in the sale will be the garden shed.