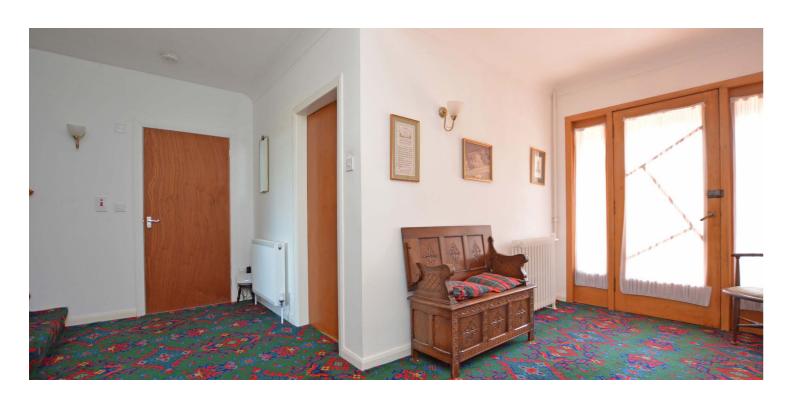

In summary the accommodation extends to, on the ground floor, an entrance vestibule, broad and welcoming L-shaped reception hallway, well proportioned front facing lounge with fireplace, formal dining room with bay window and fireplace (this room could be utilised as a downstairs bedroom if preferred), modern fitted kitchen with space for dining, sitting room, rear hall, utility room, cellar and three piece wet room. Upstairs there are four bedrooms (three doubles and a single), en-suite shower room to one of the double bedrooms, a four piece bathroom and walk-in store. The loft space is accessed via a pull down ladder and provides extensive storage space.