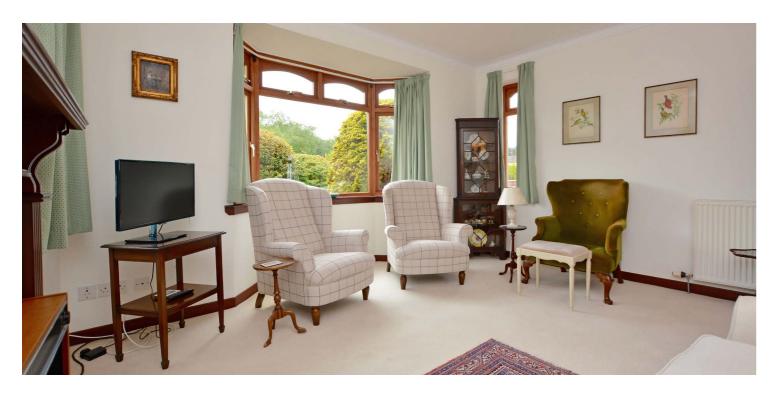

In summary the accommodation extends to, on the ground floor, a dining hall with French doors to the garden, front facing bay windowed lounge room, fitted kitchen open to dining area, two double bedrooms (one utilised as a sitting room), utility room and three piece bathroom. Upstairs there are two further double bedrooms and a three piece bathroom.