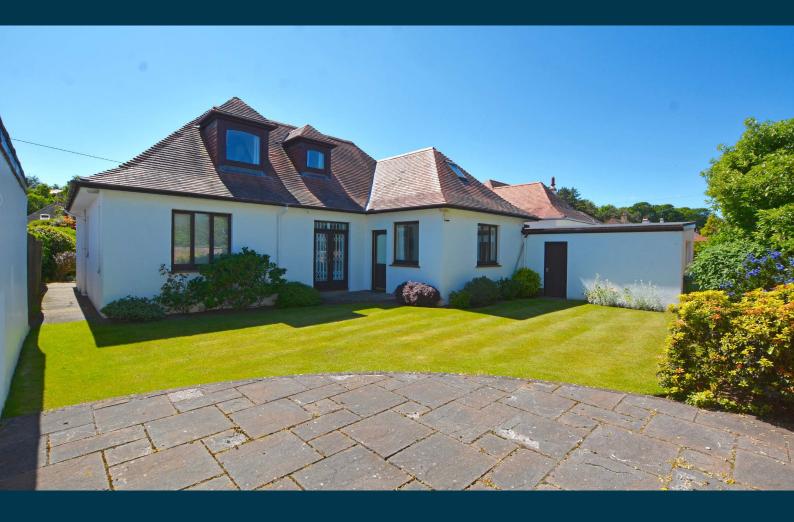

Number 21 is an impressive detached bungalow suited to both the family market and indeed those clients seeking predominantly all on the level accommodation without compromising on space. The property provides a bright, flexible layout arranged over two levels and is set in well tended, level gardens.

Externally the property is set within established, mature gardens predominantly laid to lawn with well stocked shrubbery borders, seasonal plants and patio area. To the front and side of the property is a block paved driveway providing off street parking for several vehicles and culminating in the attached garage (automatic up and over door and courtesy door to the rear garden).