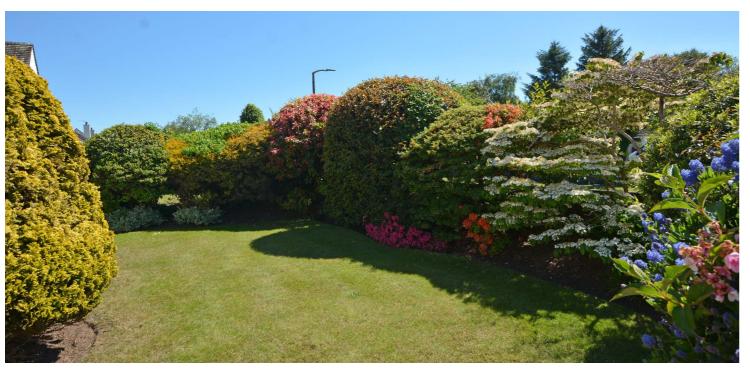

Externally the property is set within established, mature gardens predominantly laid to lawn with well stocked shrubbery borders, seasonal plants and patio area. To the front and side of the property is a block paved driveway providing off street parking for several vehicles and culminating in the attached garage (automatic up and over door and courtesy door to the rear garden).