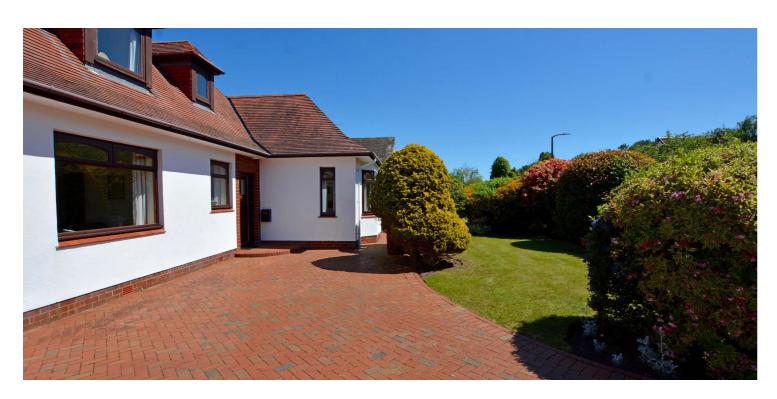

Externally the property is set within established, mature gardens predominantly laid to lawn with well stocked shrubbery borders, seasonal plants and patio area. To the front and side of the property is a block paved driveway providing off street parking for several vehicles and culminating in the attached garage (automatic up and over door and courtesy door to the rear garden).