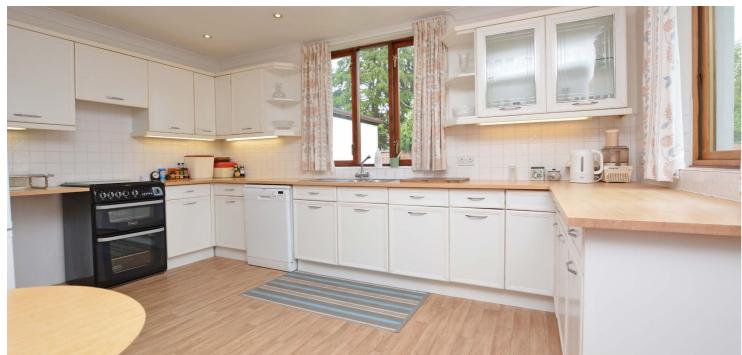

Features and benefits include generous room proportions throughout, fitted kitchen with useful utility room off, extensive storage/wardrobe space, double glazing, neutral decoration and gas central heating with a 'Worcester' boiler.

In summary the accommodation extends to, on the ground floor, a dining hall with French doors to the garden, front facing bay windowed lounge room, fitted kitchen open to dining area, two double bedrooms (one utilised as a sitting room), utility room and three piece bathroom. Upstairs there are two further double bedrooms and a three piece bathroom.