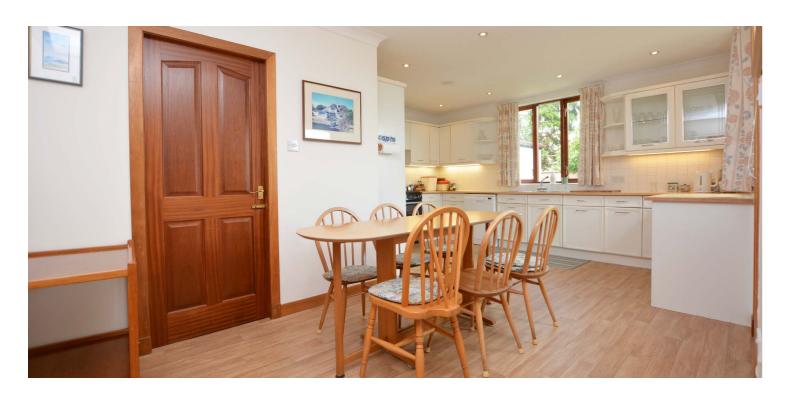

In summary the accommodation extends to, on the ground floor, a dining hall with French doors to the garden, front facing bay windowed lounge room, fitted kitchen open to dining area, two double bedrooms (one utilised as a sitting room), utility room and three piece bathroom. Upstairs there are two further double bedrooms and a three piece bathroom.