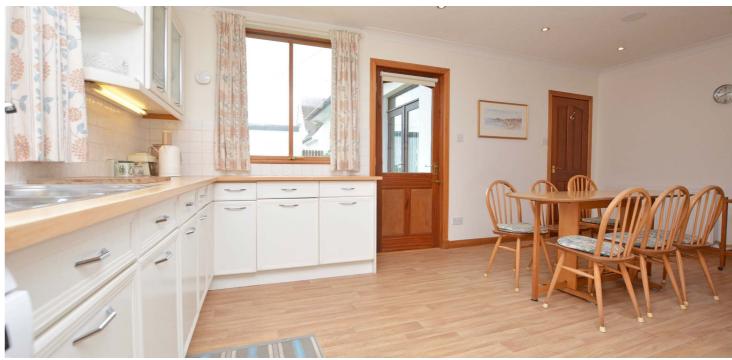

In summary the accommodation extends to, on the ground floor, a dining hall with French doors to the garden, front facing bay windowed lounge room, fitted kitchen open to dining area, two double bedrooms (one utilised as a sitting room), utility room and three piece bathroom. Upstairs there are two further double bedrooms and a three piece bathroom.