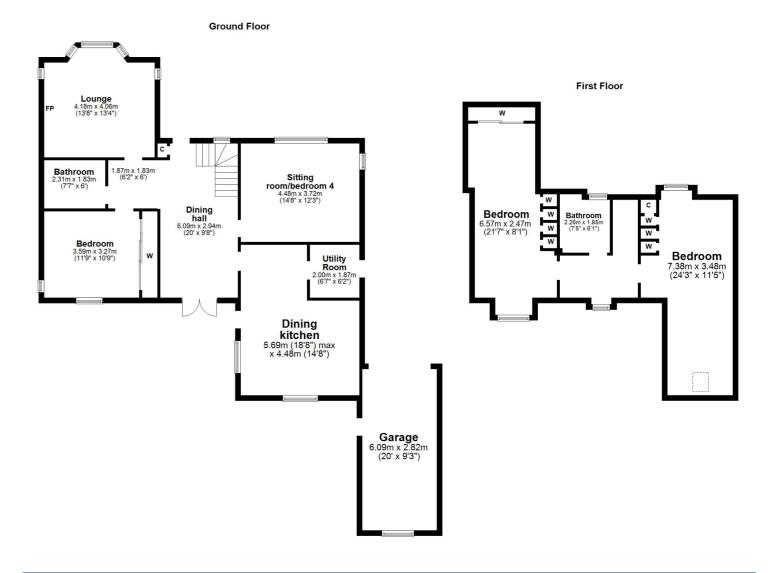

In summary the accommodation extends to, on the ground floor, a dining hall with French doors to the garden, front facing bay windowed lounge room, fitted kitchen open to dining area, two double bedrooms (one utilised as a sitting room), utility room and three piece bathroom. Upstairs there are two further double bedrooms and a three piece bathroom.

TR1534 | Sat Nav: 21 Wilson Avenue, Troon, KA10 7AF

For the full home report visit www.corumproperty.co.uk

\* All measurements and distances are approximate Floorplans are for illustration purposes and may not be to scale.