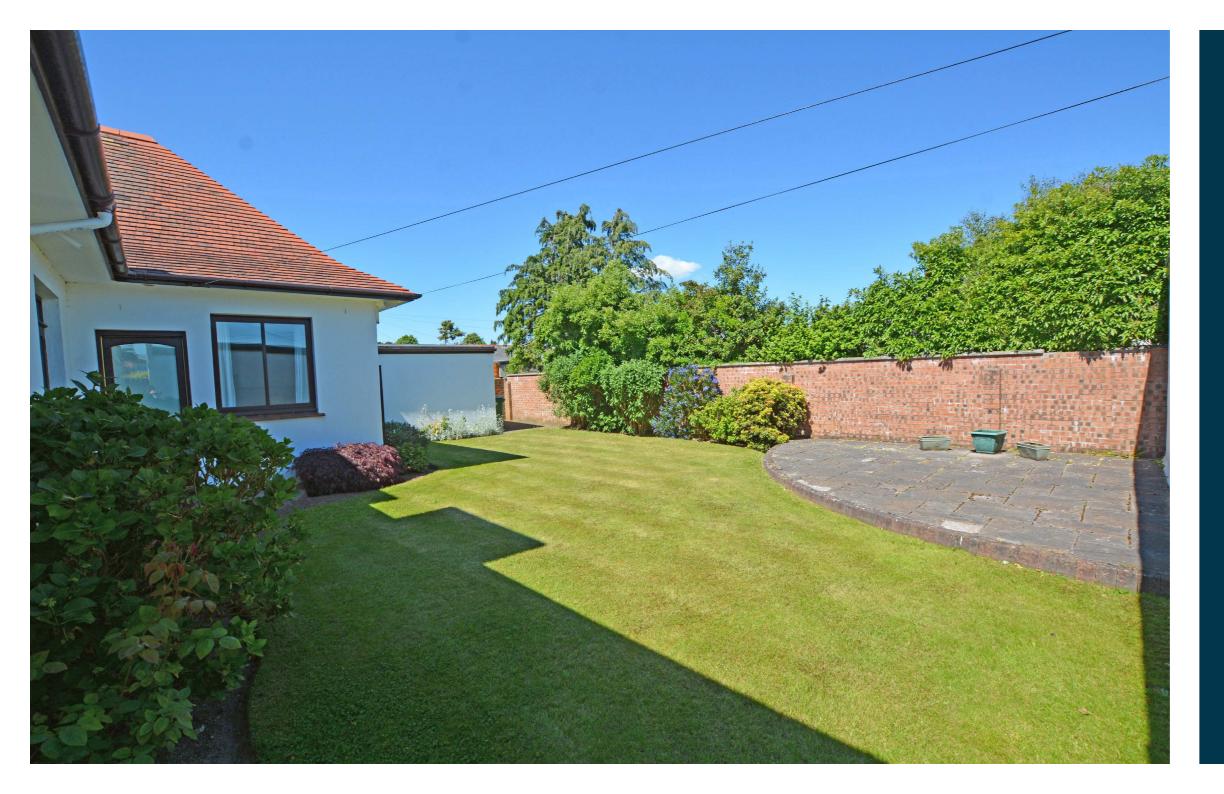

Externally the property is set within established, mature gardens predominantly laid to lawn with well stocked shrubbery borders, seasonal plants and patio area. To the front and side of the property is a block paved driveway providing off street parking for several vehicles and culminating in the attached garage (automatic up and over door and courtesy door to the rear garden).