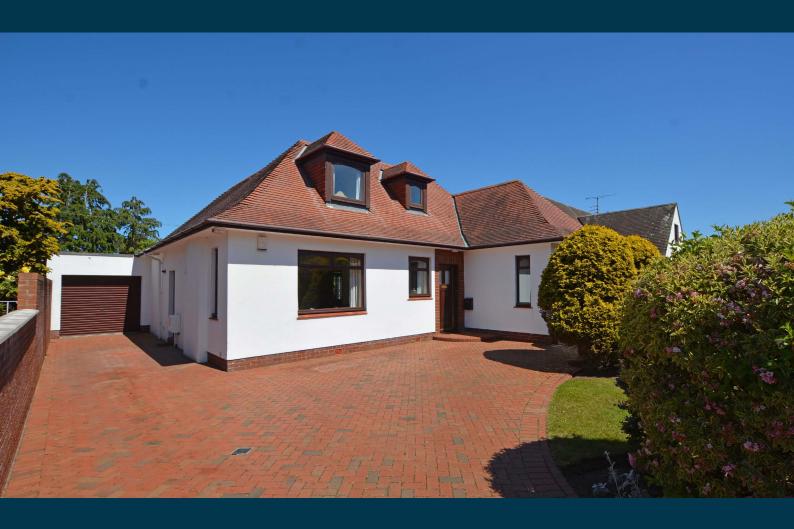

## 21 WILSON AVENUE

TROON

www.corumproperty.co.uk

- 4 | BEDROOMS
- 2 | BATHROOMS
- 2 | PUBLIC ROOMS

A charming and deceptively spacious detached bungalow within a first class residential location and presented in very good order with generous room proportions, good sized gardens and attached garage.

Number 21 is an impressive detached bungalow suited to both the family market and indeed those clients seeking predominantly all on the level accommodation without compromising on space. The property provides a bright, flexible layout arranged over two levels and is set in well tended, level gardens.

Externally the property is set within established, mature gardens predominantly laid to lawn with well stocked shrubbery borders, seasonal plants and patio area. To the front and side of the property is a block paved driveway providing off street parking for several vehicles and culminating in the attached garage (automatic up and over door and courtesy door to the rear garden).