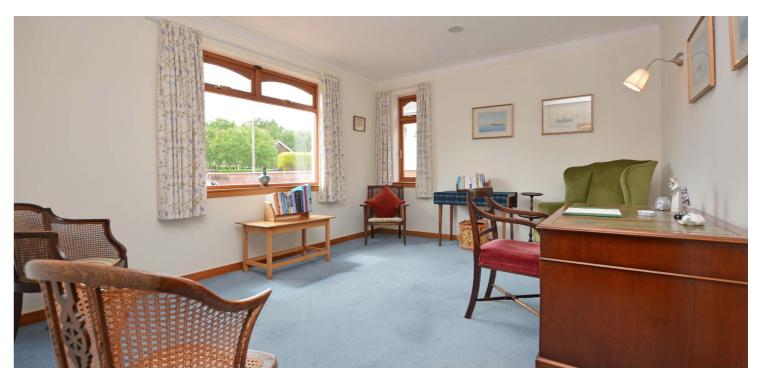

In summary the accommodation extends to, on the ground floor, a dining hall with French doors to the garden, front facing bay windowed lounge room, fitted kitchen open to dining area, two double bedrooms (one utilised as a sitting room), utility room and three piece bathroom. Upstairs there are two further double bedrooms and a three piece bathroom.