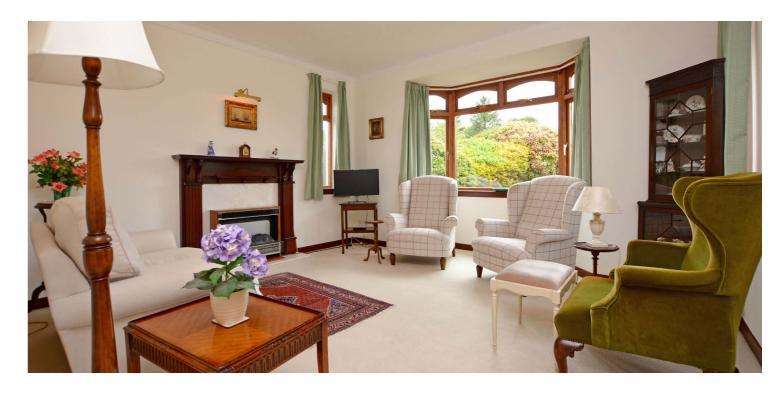

In summary the accommodation extends to, on the ground floor, a dining hall with French doors to the garden, front facing bay windowed lounge room, fitted kitchen open to dining area, two double bedrooms (one utilised as a sitting room), utility room and three piece bathroom. Upstairs there are two further double bedrooms and a three piece bathroom.