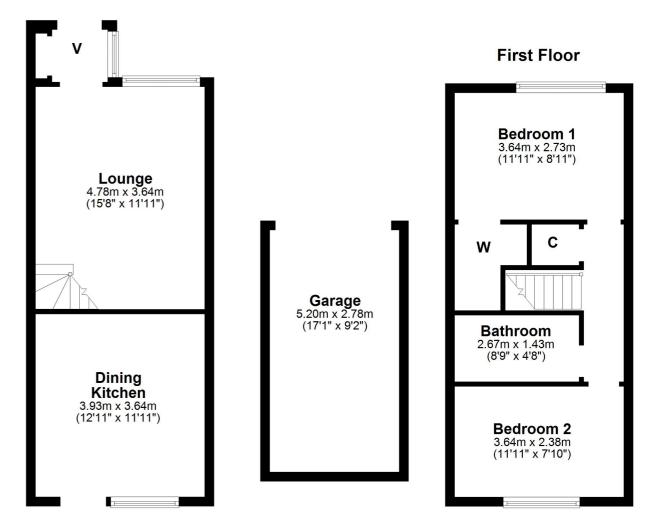

In more detail, the internal accommodation extends to an entrance vestibule, a spacious lounge with a picture window, stairs to the upper floor and a door through to the large dining kitchen, with a breakfast bar and a door to the rear garden.

On the upper floor there is loft access and a large storage cupboard off the landing, a family bathroom suite and two double bedrooms, one with a walk-in wardrobe.

Externally there are gardens to the front laid mainly with lawn, surrounded by mature hedging and a paved pathway leading to the front door. The rear garden has gated access at the side and is laid with low-maintenance in mind, with a paved patio area and decorative shrubs. There is also a lock-up garage located at the rear, just off Southward Way.

## **Ground Floor**

Lochgreen Avenue is within close proximity to a range of amenities including excellent schooling, shops and mainline rail links to Ayr and Glasgow. Also within close proximity is Barassie golf club and the seafront. Troon town centre is around one mile distant and provides a more comprehensive range of amenities including bars, shops and restaurants.