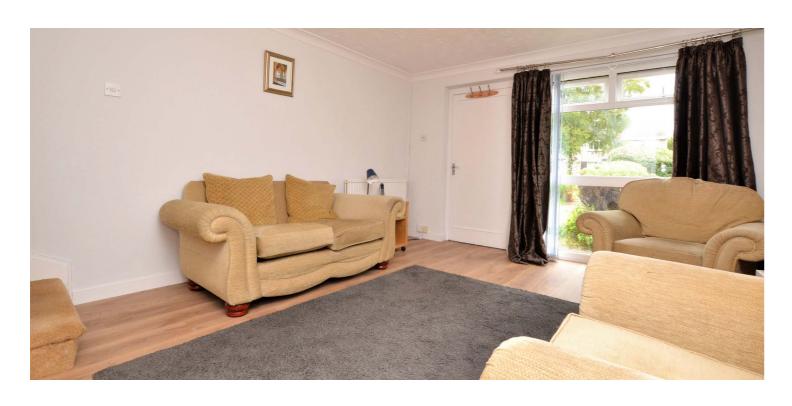

In more detail, the internal accommodation extends to an entrance vestibule, a spacious lounge with a picture window, stairs to the upper floor and a door through to the large dining kitchen, with a breakfast bar and a door to the rear garden.