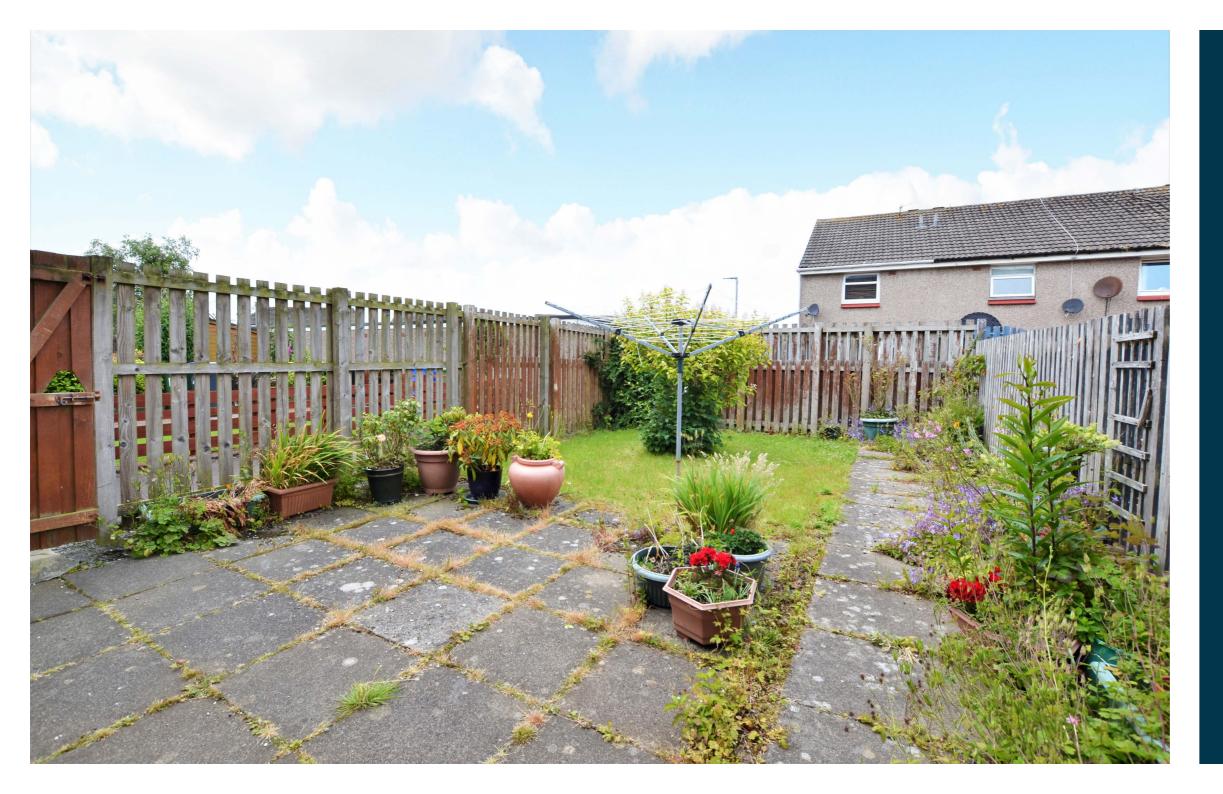

On the upper floor there is loft access and a large storage cupboard off the landing, a family bathroom suite and two double bedrooms, one with a walk-in wardrobe.

Externally there are gardens to the front laid mainly with lawn, surrounded by mature hedging and a paved pathway leading to the front door. The rear garden has gated access at the side and is laid with low-maintenance in mind, with a paved patio area and decorative shrubs. There is also a lock-up garage located at the rear, just off Southward Way.