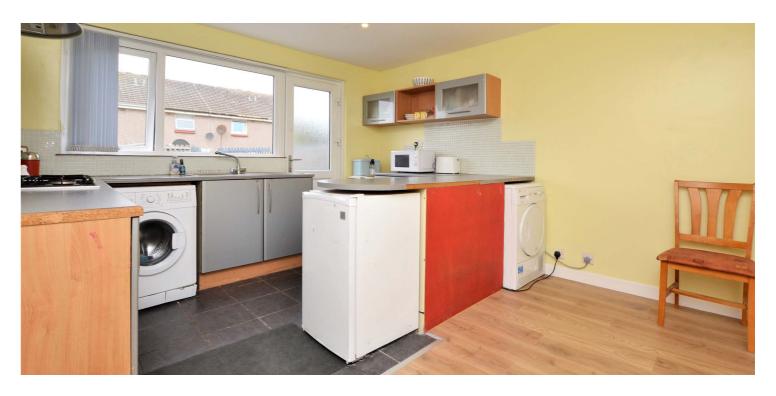

In more detail, the internal accommodation extends to an entrance vestibule, a spacious lounge with a picture window, stairs to the upper floor and a door through to the large dining kitchen, with a breakfast bar and a door to the rear garden.