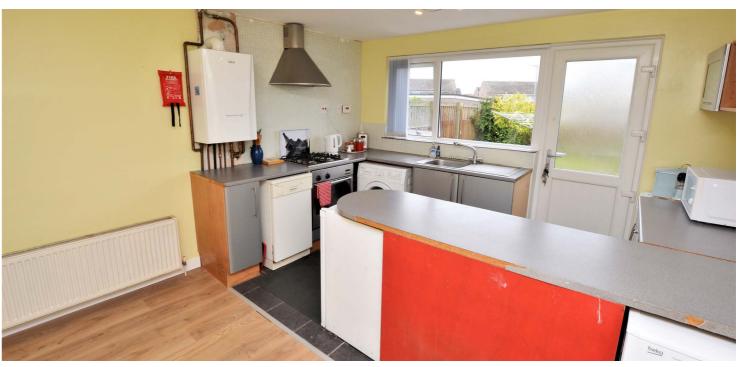

In more detail, the internal accommodation extends to an entrance vestibule, a spacious lounge with a picture window, stairs to the upper floor and a door through to the large dining kitchen, with a breakfast bar and a door to the rear garden.