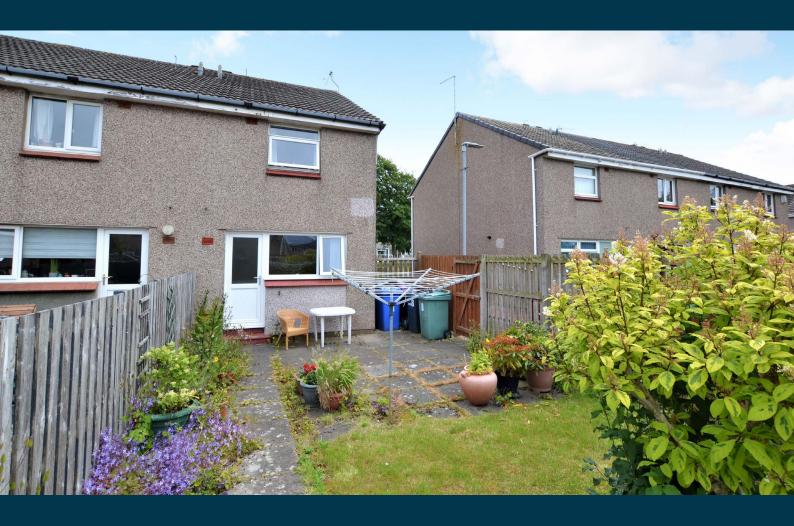

On the upper floor there is loft access and a large storage cupboard off the landing, a family bathroom suite and two double bedrooms, one with a walk-in wardrobe.

Externally there are gardens to the front laid mainly with lawn, surrounded by mature hedging and a paved pathway leading to the front door. The rear garden has gated access at the side and is laid with low-maintenance in mind, with a paved patio area and decorative shrubs. There is also a lock-up garage located at the rear, just off Southward Way.