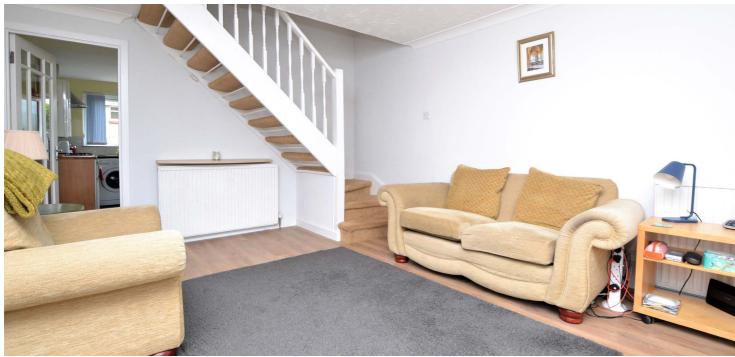

In more detail, the internal accommodation extends to an entrance vestibule, a spacious lounge with a picture window, stairs to the upper floor and a door through to the large dining kitchen, with a breakfast bar and a door to the rear garden.