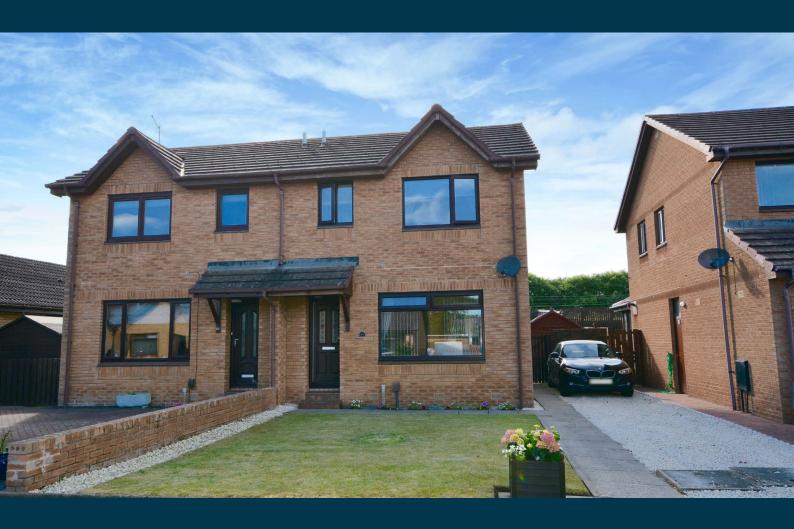

## 45 CAMPBELL DRIVE

TROON

www.corumproperty.co.uk

- 3 | BEDROOMS
- 1 | BATHROOM
- 2 | PUBLIC ROOMS

A beautifully presented modern semi-detached villa set in generous, predominantly lawned gardens within a quiet residential address close to a wide range of amenities.

Number 45 is an immaculate modern semidetached villa suited to a variety of purchasers and providing benefits including a modern fitted kitchen, quality floor coverings, generous cupboard space, fitted wardrobes in the master bedroom, luxury three piece bathroom, triple glazing and gas central heating.

Externally the front garden is laid to lawn with surrounding shrubbery border with a driveway to the side. The fully enclosed rear garden is predominantly lawned with shrubbery borders and raised deck accessed from the kitchen and dining room. Included in the sale will be the garden shed.