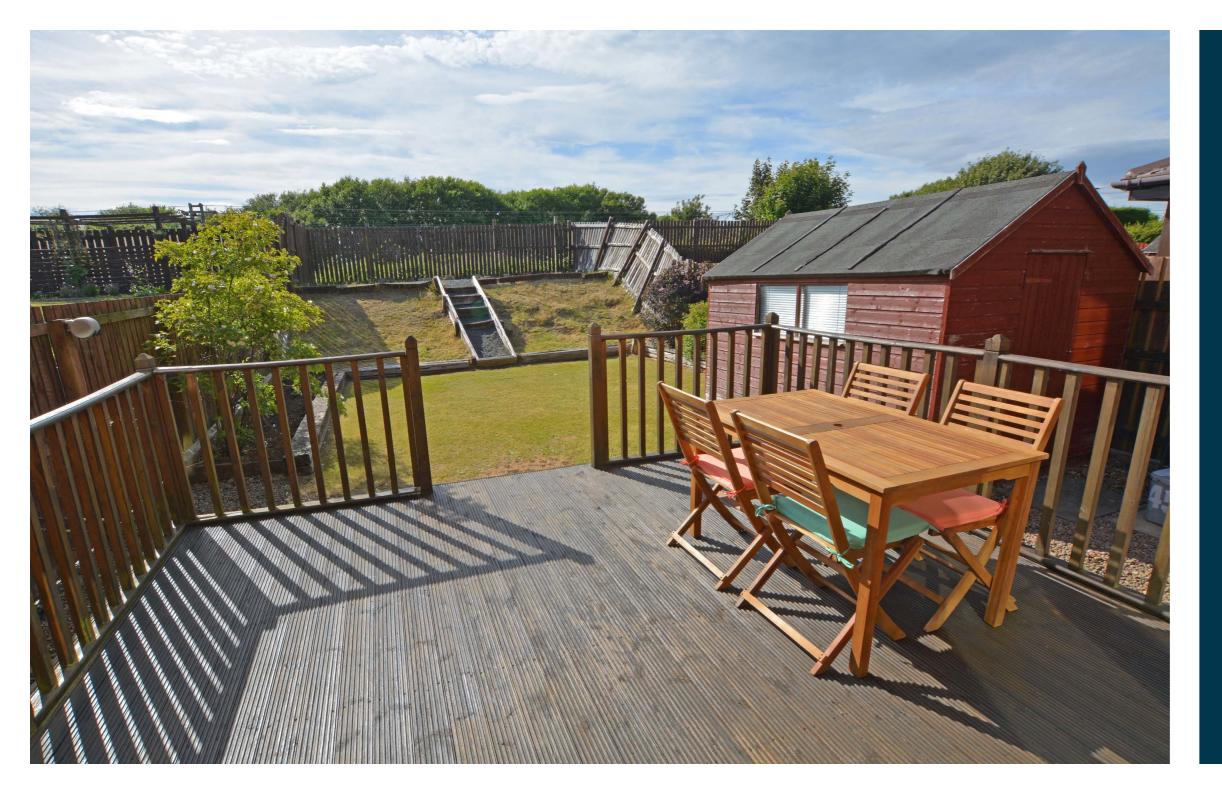

Externally the front garden is laid to lawn with surrounding shrubbery border with a driveway to the side. The fully enclosed rear garden is predominantly lawned with shrubbery borders and raised deck accessed from the kitchen and dining room. Included in the sale will be the garden shed.