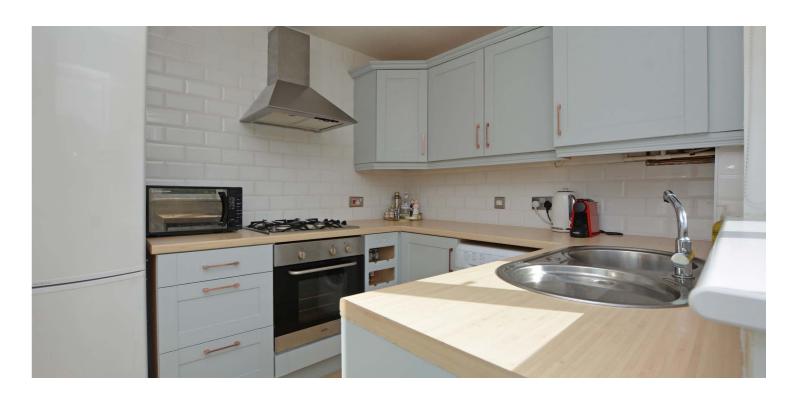

Number 45 is an immaculate modern semidetached villa suited to a variety of purchasers and providing benefits including a modern fitted kitchen, quality floor coverings, generous cupboard space, fitted wardrobes in the master bedroom, luxury three piece bathroom, triple glazing and gas central heating.

In summary the accommodation extends to, on the ground floor, an entrance vestibule, front facing lounge room semi open plan to the dining room and fitted kitchen with door to the rear garden. Upstairs there three bedrooms and a three piece bathroom. The loft space is accessed via a hatch in the inner upper hallway.