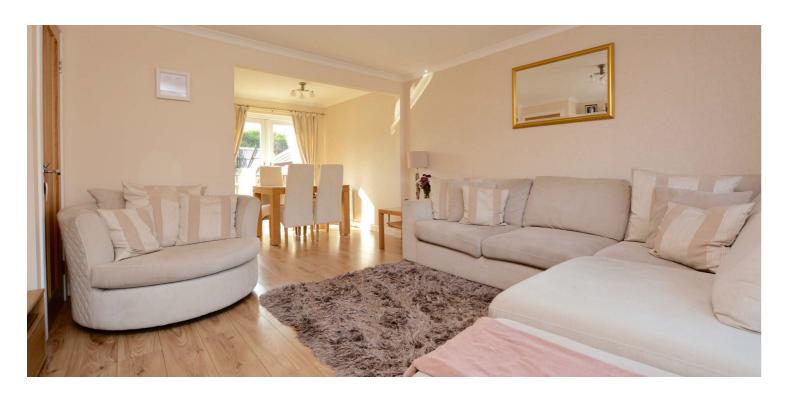

In summary the accommodation extends to, on the ground floor, an entrance vestibule, front facing lounge room semi open plan to the dining room and fitted kitchen with door to the rear garden. Upstairs there three bedrooms and a three piece bathroom. The loft space is accessed via a hatch in the inner upper hallway.