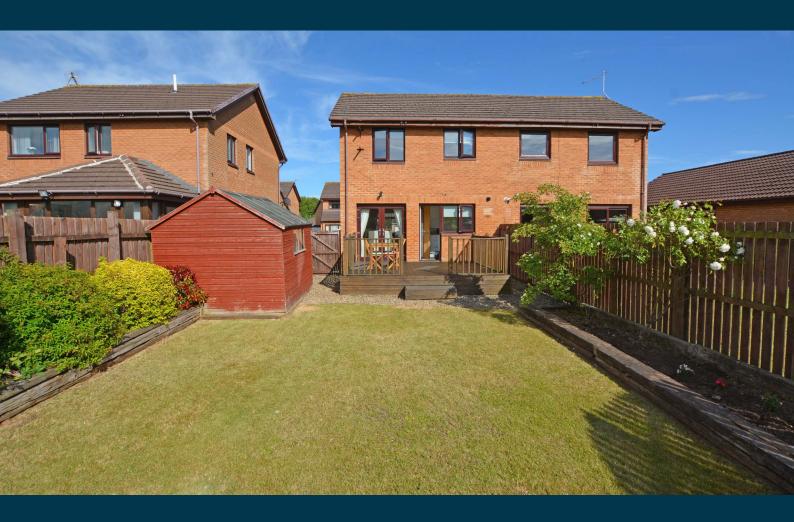

Externally the front garden is laid to lawn with surrounding shrubbery border with a driveway to the side. The fully enclosed rear garden is predominantly lawned with shrubbery borders and raised deck accessed from the kitchen and dining room. Included in the sale will be the garden shed.