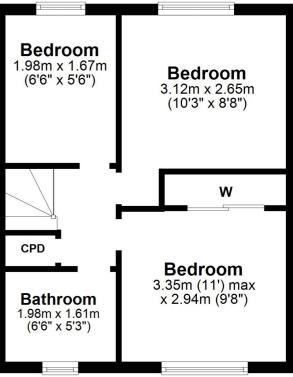

In summary the accommodation extends to, on the ground floor, an entrance vestibule, front facing lounge room semi open plan to the dining room and fitted kitchen with door to the rear garden. Upstairs there three bedrooms and a three piece bathroom. The loft space is accessed via a hatch in the inner upper hallway.

## First Floor

Campbell Drive is a popular residential address comprising of similarly styled bungalows and villas by messrs Lynch homes and well placed for a range of local amenities. Troon town centre is less than one mile distant and provides supermarket and retail shopping and recreational facilities. For the commuter there are first class road and rail links to Glasgow.