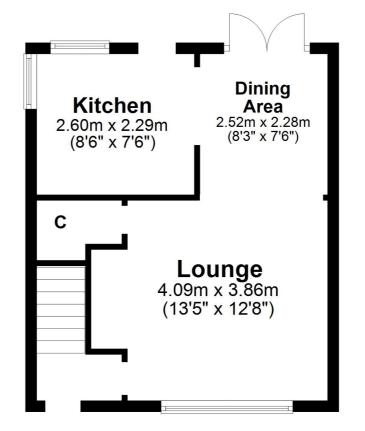

In summary the accommodation extends to, on the ground floor, an entrance vestibule, front facing lounge room semi open plan to the dining room and fitted kitchen with door to the rear garden. Upstairs there three bedrooms and a three piece bathroom. The loft space is accessed via a hatch in the inner upper hallway.

## **Ground Floor**