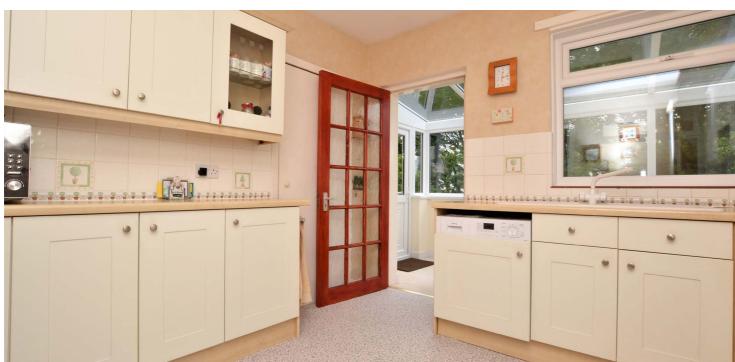

In more detail, the internal accommodation extends to an entrance vestibule, a hallway with a store and access into the floored and lined loft, which also has a double glazed window to the side, a spacious bay-windowed lounge with a window to the side and open plan into a dining area, a modern fitted kitchen with a pantry, leading to a bright garden room with a door to the rear garden, a family bathroom suite and three bedrooms, including two large double bedrooms with fitted wardrobes.