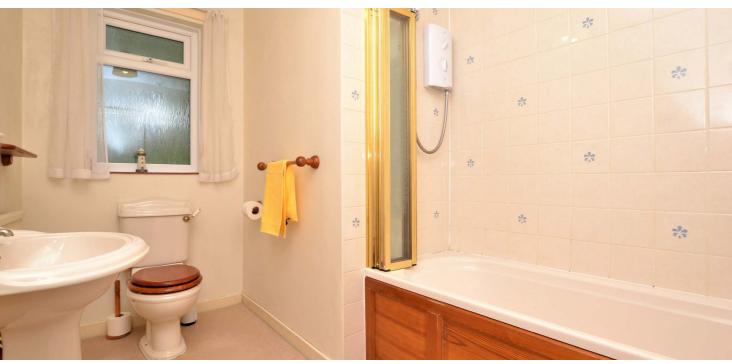

In more detail, the internal accommodation extends to an entrance vestibule, a hallway with a store and access into the floored and lined loft, which also has a double glazed window to the side, a spacious bay-windowed lounge with a window to the side and open plan into a dining area, a modern fitted kitchen with a pantry, leading to a bright garden room with a door to the rear garden, a family bathroom suite and three bedrooms, including two large double bedrooms with fitted wardrobes.