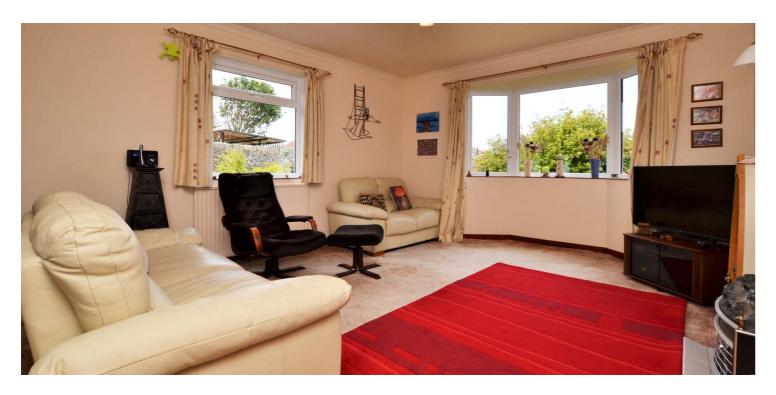

In more detail, the internal accommodation extends to an entrance vestibule, a hallway with a store and access into the floored and lined loft, which also has a double glazed window to the side, a spacious bay-windowed lounge with a window to the side and open plan into a dining area, a modern fitted kitchen with a pantry, leading to a bright garden room with a door to the rear garden, a family bathroom suite and three bedrooms, including two large double bedrooms with fitted wardrobes.