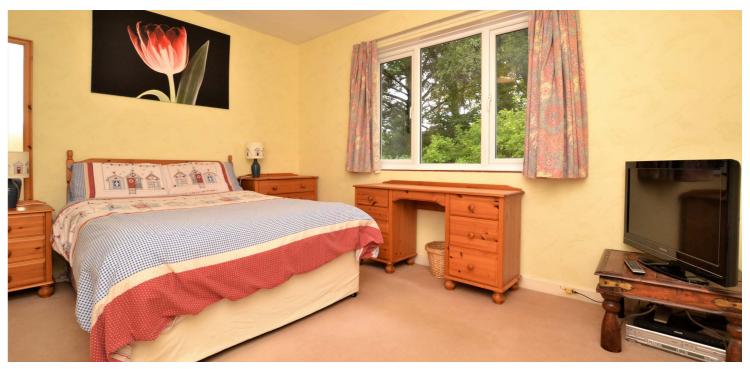

In more detail, the internal accommodation extends to an entrance vestibule, a hallway with a store and access into the floored and lined loft, which also has a double glazed window to the side, a spacious bay-windowed lounge with a window to the side and open plan into a dining area, a modern fitted kitchen with a pantry, leading to a bright garden room with a door to the rear garden, a family bathroom suite and three bedrooms, including two large double bedrooms with fitted wardrobes.