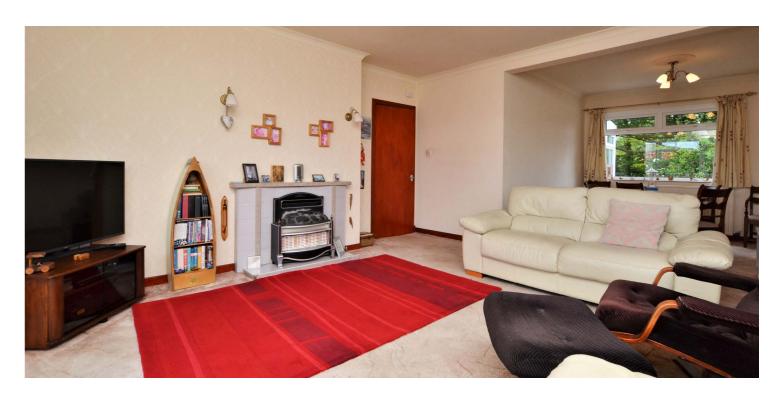

In more detail, the internal accommodation extends to an entrance vestibule, a hallway with a store and access into the floored and lined loft, which also has a double glazed window to the side, a spacious bay-windowed lounge with a window to the side and open plan into a dining area, a modern fitted kitchen with a pantry, leading to a bright garden room with a door to the rear garden, a family bathroom suite and three bedrooms, including two large double bedrooms with fitted wardrobes.