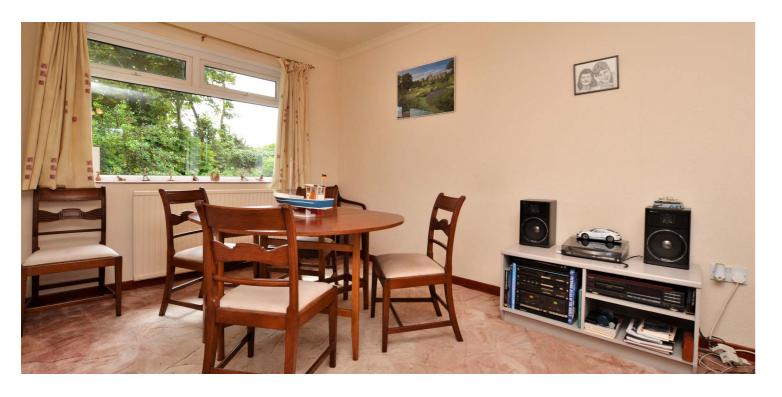

In more detail, the internal accommodation extends to an entrance vestibule, a hallway with a store and access into the floored and lined loft, which also has a double glazed window to the side, a spacious bay-windowed lounge with a window to the side and open plan into a dining area, a modern fitted kitchen with a pantry, leading to a bright garden room with a door to the rear garden, a family bathroom suite and three bedrooms, including two large double bedrooms with fitted wardrobes.