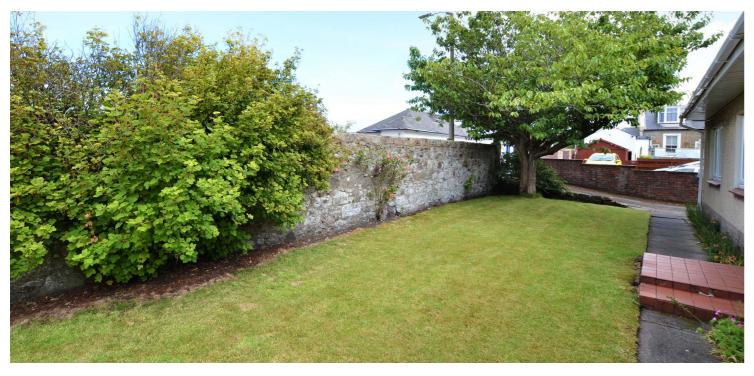

Externally there is gated access to a driveway which leads to the attached garage with light and power. The garden grounds are walled and extend from the front and round the side to the south-west facing rear garden, with paved pathways, mature trees, including an apple tree, decorative borders, a garden shed, vegetable and fruit patches and a manicured lawn.