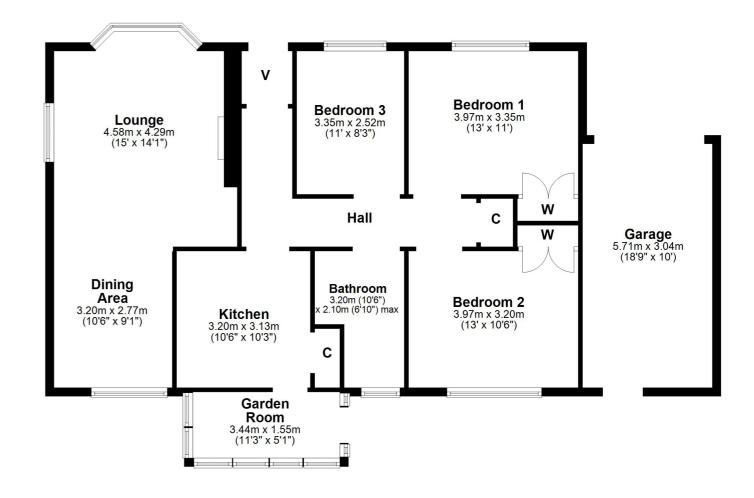

In more detail, the internal accommodation extends to an entrance vestibule, a hallway with a store and access into the floored and lined loft, which also has a double glazed window to the side, a spacious bay-windowed lounge with a window to the side and open plan into a dining area, a modern fitted kitchen with a pantry, leading to a bright garden room with a door to the rear garden, a family bathroom suite and three bedrooms, including two large double bedrooms with fitted wardrobes.

Externally there is gated access to a driveway which leads to the attached garage with light and power. The garden grounds are walled and extend from the front and round the side to the south-west facing rear garden, with paved pathways, mature trees, including an apple tree, decorative borders, a garden shed, vegetable and fruit patches and a manicured lawn.