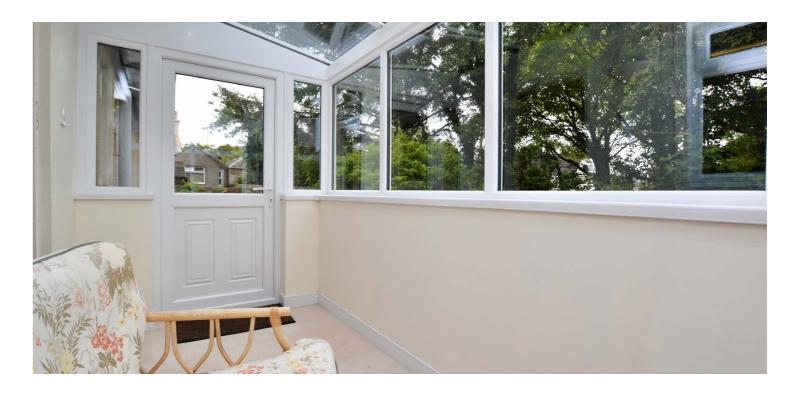

In more detail, the internal accommodation extends to an entrance vestibule, a hallway with a store and access into the floored and lined loft, which also has a double glazed window to the side, a spacious bay-windowed lounge with a window to the side and open plan into a dining area, a modern fitted kitchen with a pantry, leading to a bright garden room with a door to the rear garden, a family bathroom suite and three bedrooms, including two large double bedrooms with fitted wardrobes.