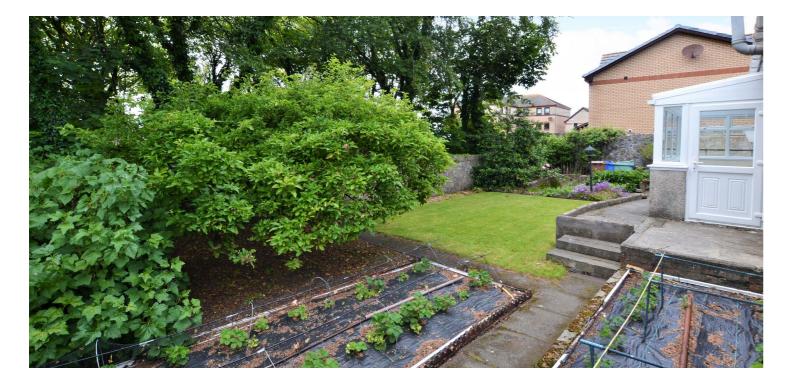

Externally there is gated access to a driveway which leads to the attached garage with light and power. The garden grounds are walled and extend from the front and round the side to the south-west facing rear garden, with paved pathways, mature trees, including an apple tree, decorative borders, a garden shed, vegetable and fruit patches and a manicured lawn.