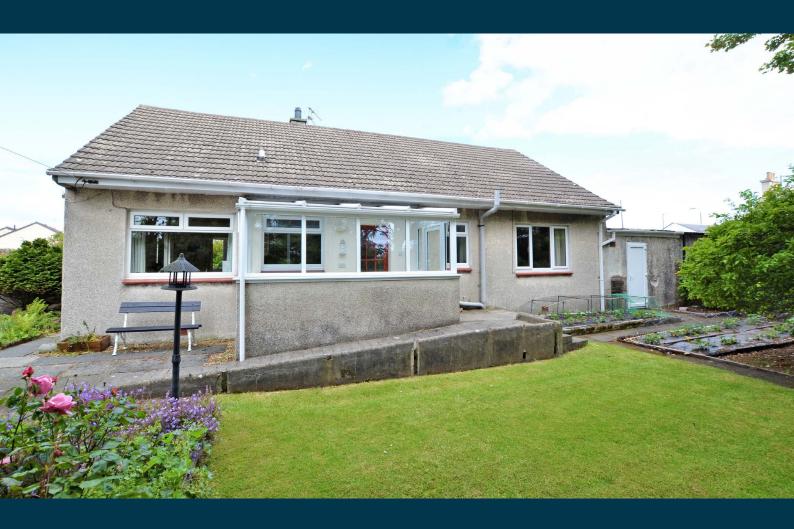

Portland Street runs through the heart of the seaside town of Troon and number 133 is set off the road at the north end, with all the amenities of the town centre on its doorstep and a connecting path straight to the seafront. This fantastic detached bungalow offers a wealth of onthe-level accommodation, with additional attic space that is floored and lined and perfect for conversion into extra living space, which will suit a range of potential buyers. There is substantial and private walled garden with an array of mature shrubs and well-stocked decorative borders that surround the property, off road parking and an attached garage with light and power.

Externally there is gated access to a driveway which leads to the attached garage with light and power. The garden grounds are walled and extend from the front and round the side to the south-west facing rear garden, with paved pathways, mature trees, including an apple tree, decorative borders, a garden shed, vegetable and fruit patches and a manicured lawn.