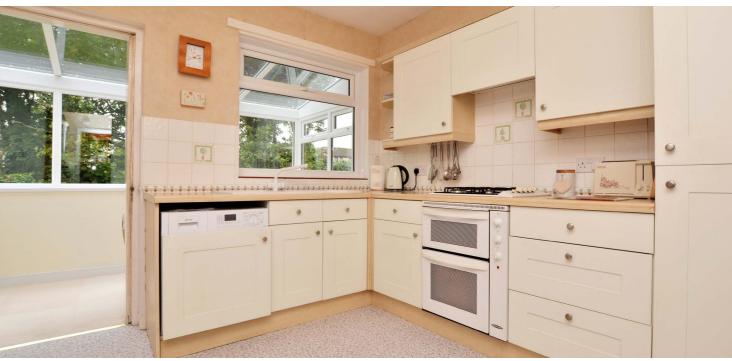

In more detail, the internal accommodation extends to an entrance vestibule, a hallway with a store and access into the floored and lined loft, which also has a double glazed window to the side, a spacious bay-windowed lounge with a window to the side and open plan into a dining area, a modern fitted kitchen with a pantry, leading to a bright garden room with a door to the rear garden, a family bathroom suite and three bedrooms, including two large double bedrooms with fitted wardrobes.