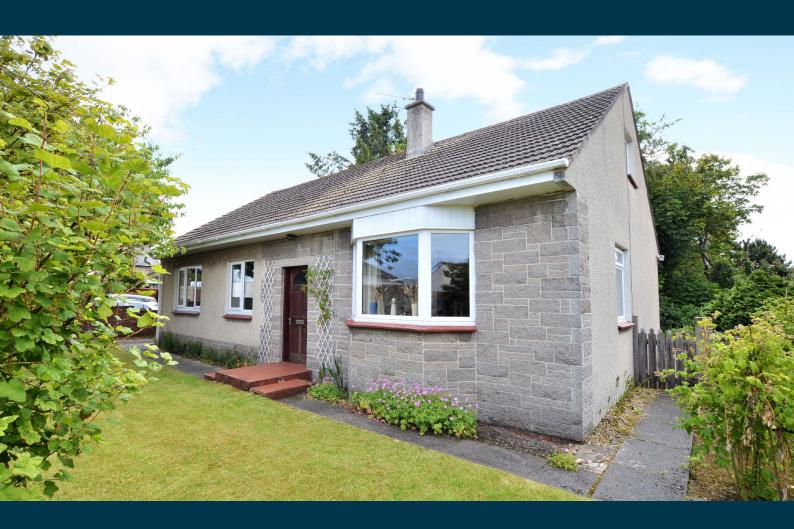

## 133 PORTLAND STREET

TROON

www.corumproperty.co.uk

- 3 | BEDROOMS
- 1 | BATHROOM
- 2 | PUBLIC ROOMS

An impressive detached bungalow nestled at the heart of the popular town of Troon, with private south-west facing gardens and set just a short walk from both the seafront.

Portland Street runs through the heart of the seaside town of Troon and number 133 is set off the road at the north end, with all the amenities of the town centre on its doorstep and a connecting path straight to the seafront. This fantastic detached bungalow offers a wealth of onthe-level accommodation, with additional attic space that is floored and lined and perfect for conversion into extra living space, which will suit a range of potential buyers. There is substantial and private walled garden with an array of mature shrubs and well-stocked decorative borders that surround the property, off road parking and an attached garage with light and power.