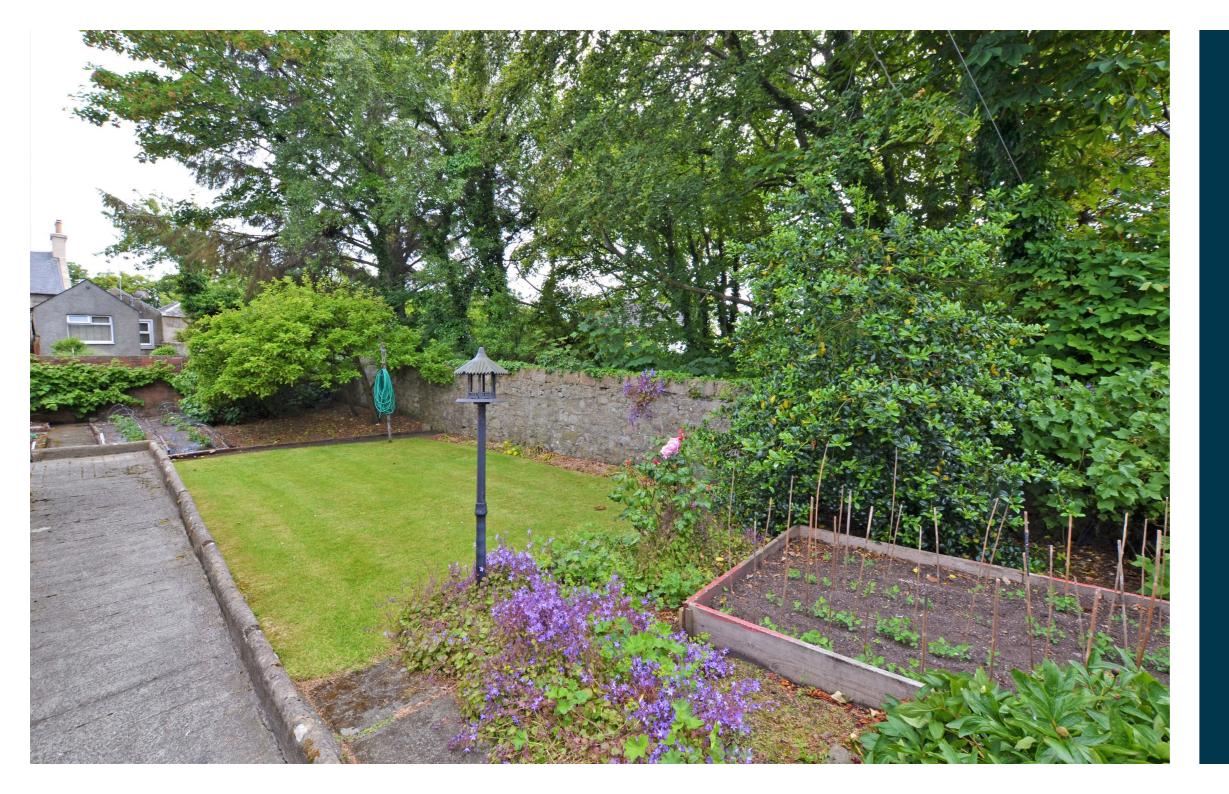

Externally there is gated access to a driveway which leads to the attached garage with light and power. The garden grounds are walled and extend from the front and round the side to the south-west facing rear garden, with paved pathways, mature trees, including an apple tree, decorative borders, a garden shed, vegetable and fruit patches and a manicured lawn.