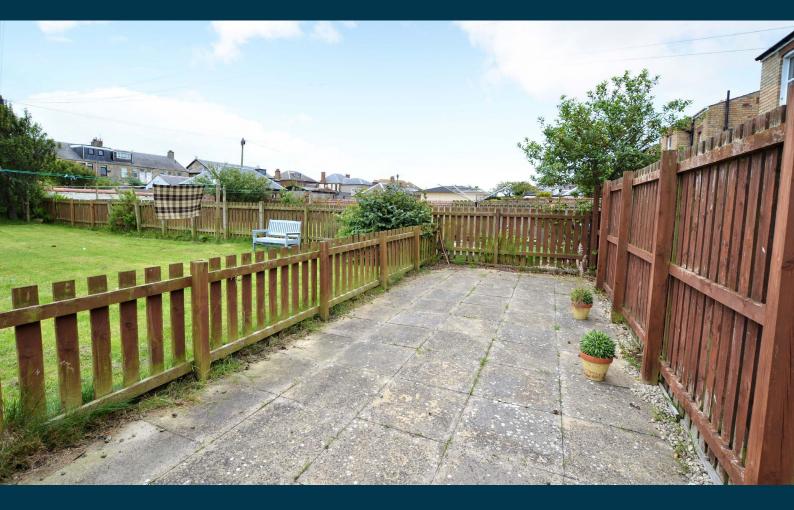

125d Welbeck Crescent is a truly pristine example of a spacious upper apartment, combining all the traditional period features one would expect from a sandstone property with luxury, modern fixtures and fittings. Renovations to the property have now created a fantastic home in walk-in condition, with extended accommodation into the original attic space, set close to both the seafront and Troon town centre. There are partial sea views from both the kitchen and rear bedrooms and ample storage throughout the property, with generous cupboard space and additional access into the eaves. The south-facing rear garden has been laid with low maintenance in mind and there is also a communal drying area laid mainly with lawn.

Externally there is a hard-landscaped private section of garden to the rear and a large communal south-facing garden laid mainly with lawn.

Welbeck Crescent is well-position for access to the delightful seafront and all the main amenities offered by Troon town centre, including schools, shops, restaurants and bars, transport links to Glasgow and beyond, supermarkets and leisure facilities. There are number of first class golf courses locally, including Royal Troon, which recently hosted the Open Championship and Prestwick International Airport flies to a number of destinations throughout Europe.