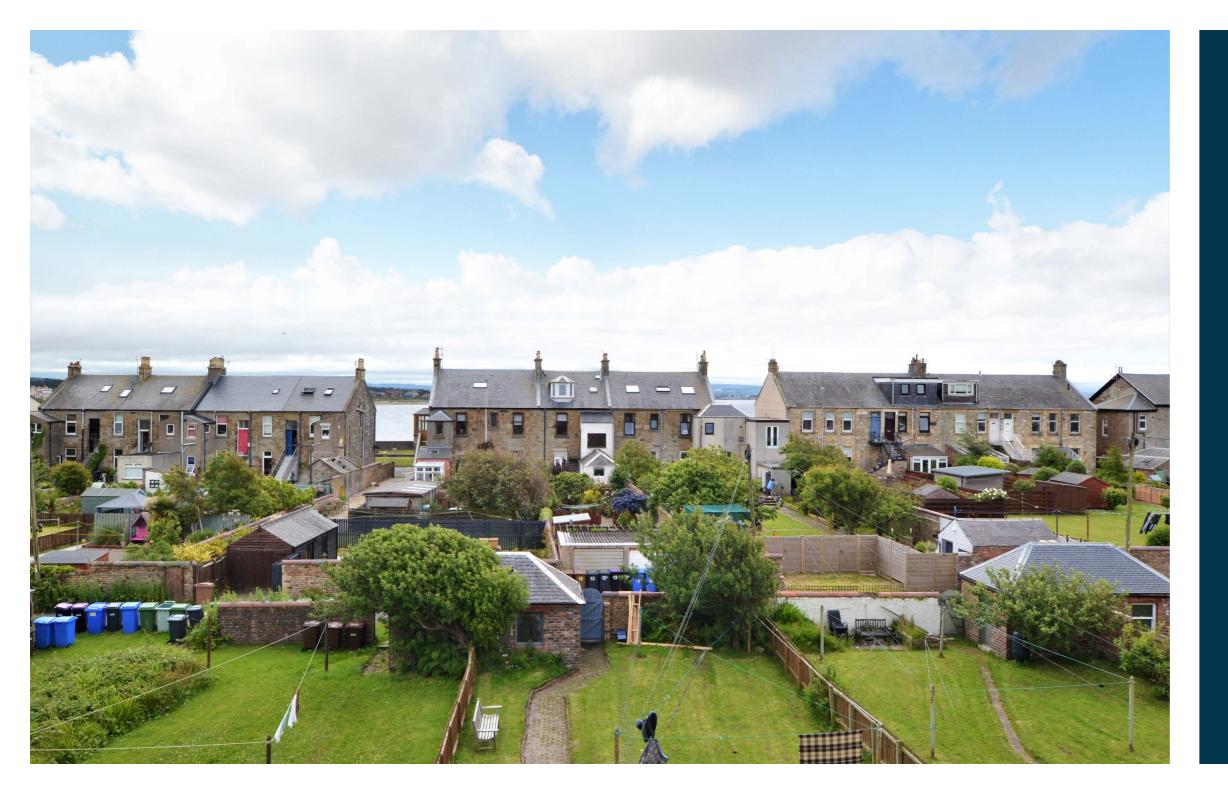

125d Welbeck Crescent is a truly pristine example of a spacious upper apartment, combining all the traditional period features one would expect from a sandstone property with luxury, modern fixtures and fittings. Renovations to the property have now created a fantastic home in walk-in condition, with extended accommodation into the original attic space, set close to both the seafront and Troon town centre. There are partial sea views from both the kitchen and rear bedrooms and ample storage throughout the property, with generous cupboard space and additional access into the eaves. The south-facing rear garden has been laid with low maintenance in mind and there is also a communal drying area laid mainly with lawn.

Externally there is a hard-landscaped private section of garden to the rear and a large communal south-facing garden laid mainly with lawn.

Welbeck Crescent is well-position for access to the delightful seafront and all the main amenities offered by Troon town centre, including schools, shops, restaurants and bars, transport links to Glasgow and beyond, supermarkets and leisure facilities. There are number of first class golf courses locally, including Royal Troon, which recently hosted the Open Championship and Prestwick International Airport flies to a number of destinations throughout Europe.