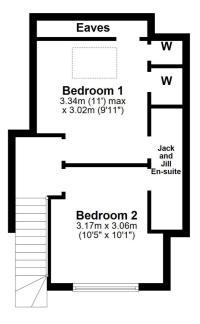

In more detail, the internal accommodation extends to a bright entrance hallway with ample under stairs storage, a spacious bay-windowed lounge to the front, a modern fitted kitchen, a downstairs double bedroom and a modern fully-tiled family bathroom suite. On the upper floor there are two large double bedrooms that share a fully tiled en suite shower room. The rear bedroom has elevated partial views out to sea.

TR1545 | Sat Nav: 125 Welbeck Crescent, Troon, KA10 6AR For the full home report visit **www.corumproperty.co.uk** \* All measurements and distances are approximate Floorplans are for illustration purposes and may not be to scale.