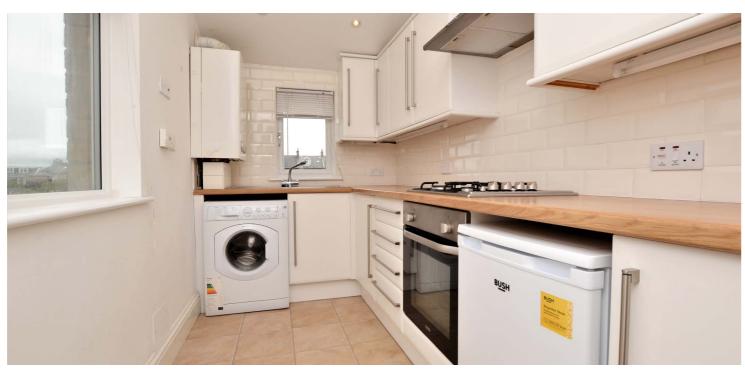

In more detail, the internal accommodation extends to a bright entrance hallway with ample under stairs storage, a spacious bay-windowed lounge to the front, a modern fitted kitchen, a downstairs double bedroom and a modern fully-tiled family bathroom suite. On the upper floor there are two large double bedrooms that share a fully tiled en suite shower room. The rear bedroom has elevated partial views out to sea.