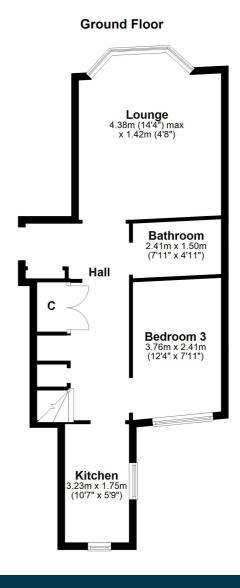

In more detail, the internal accommodation extends to a bright entrance hallway with ample under stairs storage, a spacious bay-windowed lounge to the front, a modern fitted kitchen, a downstairs double bedroom and a modern fully-tiled family bathroom suite. On the upper floor there are two large double bedrooms that share a fully tiled en suite shower room. The rear bedroom has elevated partial views out to sea.

TR1545 | Sat Nav: 125 Welbeck Crescent, Troon, KA10 6AR For the full home report visit **www.corumproperty.co.uk** \* All measurements and distances are approximate Floorplans are for illustration purposes and may not be to scale.